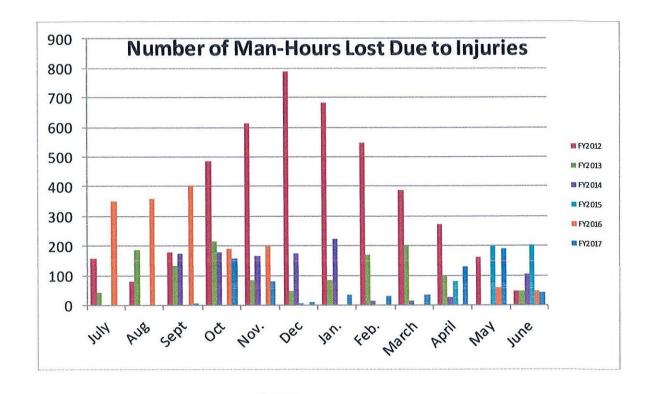

:

Measure #1: Implement an ongoing wellness initiative for all members of the department.

| PERFORMANCE MEASURES                              | FY2013<br>ACTUAL |     |    | FY 2016<br>ACTUAL | FY2017<br>ACTUAL |
|---------------------------------------------------|------------------|-----|----|-------------------|------------------|
| Percentage of wellness initiative for all members |                  |     |    |                   |                  |
| of the department completed                       | 22%              | 30% | 0% | 0%                | 0%               |

This initiative has, unfortunately, been overlooked to a large degree. We will need to reinstitute it in the coming year.

Measure #2: Reduce number of man-hours lost due to injuries sustained in the line of duty.



Assoc. Council Mission Statement:

to deliver quality and cost effective municipal services to our residents, businesses, institutions and visitors that result in the highest achievable levels of customer satisfaction

### 2018 and TOP Budge DARTMENT

## FY 2017 Short-term goals and measures (continued):

Goal #3: Provide that places of public accommodation and assembly are inherently safe for

the citizens of and visitors to the City of Newport, Rhode Island.

Measure: Through inspection and follow up, bring 500 buildings into compliance with the

Rhode Island Fire Safety Code. The inspections will be focused on occupancy types that have historically attributed to large loss of life from fire, buildings of increased risk as determined by the Fire Prevention Division, and complaints from