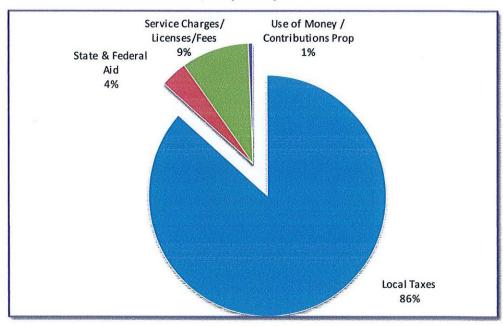

| DS:              |                   |                     |                    |                   |                  |                    |                  |
| 48002 | Transfer (To) Other Funds Appropriated from Fuel Savings Encumbrance Carry Over | 627,743          | 310,000           |                     |                    |                   |                  |                    |                  |
|       | TOTAL                                                                           | \$ 89,876,353    | \$ 92,014,275     | \$ 92,511,328       | \$ 94,719,805      | \$ 94,666,615     | \$ 2,962,340     | \$ 96,313,778      | \$ 1,647,163     |

# **General Fund Revenues**

FY2018 ~ \$94,666,615



FY2019 ~ \$96,313,778



## **Comparative Revenues**

FY 2015-16 Actual ~ \$89,876,353 FY 2016-17 Adopted ~ \$92,014,275 FY 2017-18 ADOPTED ~ \$94,719,805 FY 2018-19 PROPOSED ~ \$96,313,778



#### CITY OF NEWPORT, RHODE ISLAND FISCAL YEAR 2018 ADOPTED & 2019 PROPOSED BUDGETS PROPERTY TAX LEVY AND TAX RATE

|                                            | FY 16-17<br>ADOPTED |            |           | DOLLAR<br>CHANGE | PERCENT<br>CHANGE | FY 17-18<br>ADOPTED |            | FY18-19<br>PROPOSED |            |
|--------------------------------------------|---------------------|------------|-----------|------------------|-------------------|---------------------|------------|---------------------|------------|
| Proposed General Fund Budget:              |                     |            |           |