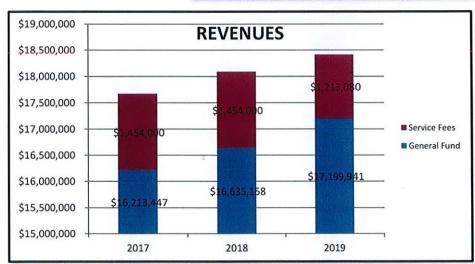

|
| REPAIRS & MAINTENANCE |                   | 59,601     |      | 61,400     |      | 61,586    | 61,400           |                    | 61,400     |                     |                    |  |                    |
| CAPITAL OUTLAY        |                   | 300,000    |      | 264,000    |      | 264,000   | 150,000          |                    | 150,000    |                     |                    |  |                    |
| TOTAL POLICE          | \$ :              | 16,994,388 | \$ : | L7,667,447 | \$ 1 | 7,935,206 | \$<br>18,089,158 | \$ 1               | 18,413,021 |                     |                    |  |                    |



#### **REVENUES**

**Police Department** 

FY2018 Adopted Expenditures \$18,089,158



FY2019 Adopted Expenditures \$18,413,021





FUNCTION: Public Safety DEPARTMENT: Police

**DIVISION OR ACTIVITY: Administrative and Support Services** 

#### **BUDGET COMMENTS:**

This cost center is adopted at an increase of \$82,501 (2.89%). Increases include \$94,015 (3.95%) in personnel, \$21,020 (46.73%) in electricity and \$1,700 (73.91%) in refuse disposal. Offsetting decreases are \$23,084 (-69.77%) in gasoline and vehicle maintenance, \$10,000 (-8.33%) in liability insurance, \$500 (-33.33%) in laundry services and \$650 (-24.53%) in copying and binding. The vacant position of Executive Secretary continues to be funded. The two vacant positions of Clerk Typists and the Planning and Budget Assistant continue to be unfunded.

#### **DEPARTMENT GOAL:**

To protect persons and property in the City of Newport through the fair a