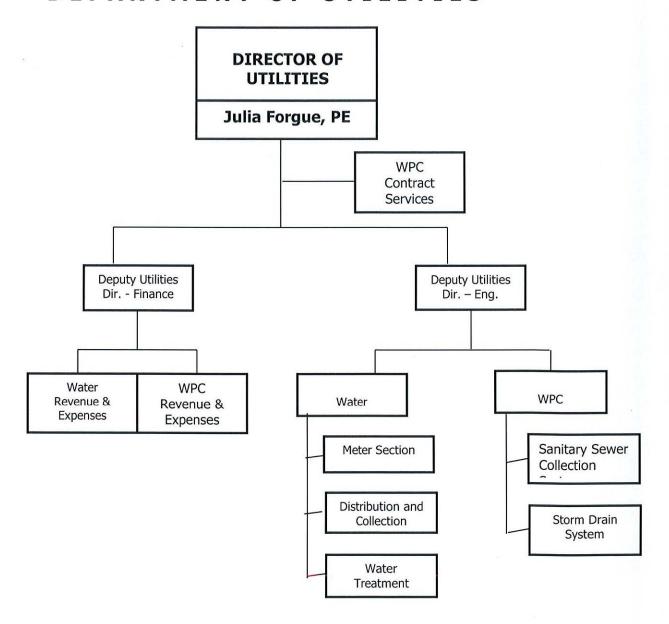

| 100%                 |

Associated Council Objective:

Provide high quality services to

residents, taxpayers and visitors

Goals and Measures for FY 2017 continue to apply. There are no new goals or measures for FY2018 or FY2019.

### DEPARTMENT OF UTILITIES



# CITY OF NEWPORT, RHODE ISLAND WATER FUND BUDGET ADOPTED BUDGET FOR FY2018 AND PROPOSED BUDGET FOR FY2019 SUMMARY

| REVENUES                                                              | 2015-2016<br>ACTUAL | 2016-2017<br>ADOPTED    | 2016-2017<br>PROJECTED | 2017-2018<br>ADOPTED | 2017-2018<br>PROPOSED |
|-----------------------------------------------------------------------|---------------------|-------------------------|------------------------|----------------------|-----------------------|
| 45345 Grant Revenue                                                   | \$ 278,616          | \$ -                    | \$ -                   | \$ -                 | \$ -                  |
| 45700 Rental of Property                                              | 89,533              | 95,2