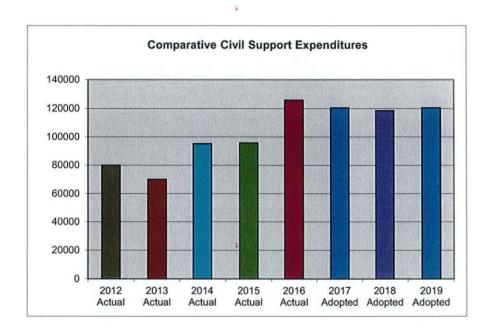

| 7.0              | 7.0              | 7.0                  | 6.0                 | 6.0                  |

## CIVIC SUPPORT BUDGET SUMMARY

|                     | 2015-16<br>ACTUAL | 2016-17<br>ADOPTED | 2016-17<br>PROJECTED | 2017-18<br>ADOPTED | 2018-19<br>PROPOSED |
|---------------------|-------------------|--------------------|----------------------|--------------------|---------------------|
| <b>EXPENDITURES</b> |                   |                    |                      |                    |                     |
| CIVIC SUPPORT       | \$ 125,700        | \$ 120,450         | \$ 120,450           | \$ 118,450         | \$ 120,450          |
| TOTAL               | \$ 125,700        | \$ 120,450         | \$ 120,450           | \$ 118,450         | \$ 120,450          |



## COST CENTER 11-830-2111: CIVIC SUPPORT

|                                     |    | 2015-16<br>ACTUAL | 2016-17<br>DOPTED | 016-17<br>OJECTED |      | 017-18<br>OOPTED | 200300000000000000000000000000000000000 | 018-19<br>OPOSED |
|-------------------------------------|----|-------------------|-------------------|-------------------|------|------------------|-----------------------------------------|------------------|
| AICP                                | \$ | 18,000            | \$<br>18,000      | \$<br>18,000      | \$   | 18,000           | \$                                      | 18,000           |
| Social Venture Partners-RI (SVPRI)  |    | 25,000            |                   |                   |      |                  |                                         |