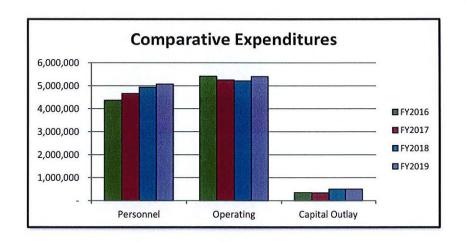

E       |    | 38,948     |                    | 38,000     |                      | 38,000             | 50,000              | 50,000           |
| OPERATING EXPENSE     |    | 29,825     |                    | 22,500     |                      | 22,500             | 30,000              | 30,000           |
| DEBT                  |    | -          |                    | 35,097     |                      | -                  | •                   |                  |
| CAPITAL OUTLAY        |    | 350,000    |                    | 340,000    |                      | 340,000            | 504,930             | 504,930          |
| TOTAL                 | \$ | 10,203,566 | \$                 | 10,349,477 | \$                   | 10,466,086         | \$<br>10,742,389    | \$<br>11,065,055 |



#### **REVENUES**

|       | BALANCE               | \$<br>9,118,758 | \$<br>9,400,977 | \$<br>9,568,086 | \$<br>9,845,889 | \$<br>10.148.555 |
|-------|-----------------------|-----------------|-----------------|-----------------|-----------------|------------------|
|       | TOTAL                 | \$<br>1,084,808 | \$<br>948,500   | \$<br>898,000   | \$<br>896,500   | \$<br>916,500    |
|       | Easton's, Other       | 289,513         | 193,500         | 173,000         | 171,500         | 171,500          |
| 45822 | Rotunda Rentals       | 125,740         | 155,000         | 125,000         | 130,000         | 150,000          |
| 45827 | Newport Beach Parking | 590,169         | 515,000         | 515,000         | 515,000         | 515,000          |
| 45652 | Road Opening