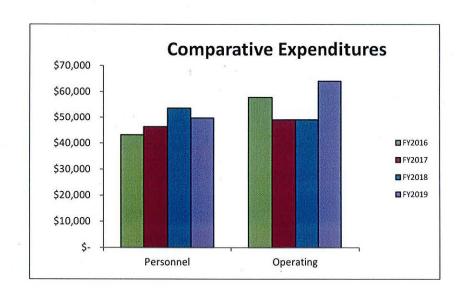

18,400       | \$         | 18,400             |
| FRINGE BENEFITS      | 26,943            | 27,977               |    | 27,977              | 35,229             |            | 31,331             |
| PURCHASED SERVICES   | 23,338            | -:                   |    | 17,000              | <b>.</b>           |            | 15,000             |
| SUPPLIES & MATERIALS | 19,013            | 20,815               |    | 20,815              | 20,815             |            | 20,815             |
| OPERATING EXPENSES   | 15,476            | 28,230               |    | 28,230              | 28,230             |            | 28,230             |
| TOTAL                | \$<br>101,070     | \$<br>95,422         | \$ | 112,422             | \$<br>102,674      | \$         | 113,776            |



City Council

FY 2018 Expenditures \$102,674



FY2019 Expenditures \$113,776



**FUNCTION:** Legislative

DEPARTMENT: Mayor and City Council DIVISION OR ACTIVITY: City Council

#### **BUDGET COMMENTS:**

This division has increased by \$1,354 (1.20%) over the two-year (FY2018 & FY2019) budget period. The only increase in FY2018 is \$7,252 (25.92%) in employee benefits.

#### PROGRAM:

This program provides funds for the salaries and operating expenses of the Mayor and six Council Members. One councilor is elected from each of the three wards of the City and four from the City at-large. The Council chooses one of its at-large members to serve as Chair and another to serve as Vice Chair. The Chair has the title of Mayor and presides at all meetings of the Council and is recognized as the