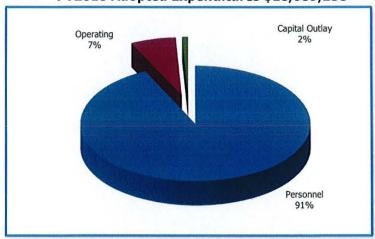

|                    |  |                    |
| REPAIRS & MAINTENANCE |                   | 59,601     |      | 61,400     |      | 61,586    | 61,400           |                    | 61,400     |                     |                    |  |                    |
| CAPITAL OUTLAY        |                   | 300,000    |      | 264,000    |      | 264,000   | 150,000          |                    | 150,000    |                     |                    |  |                    |
| TOTAL POLICE          | \$ :              | 16,994,388 | \$ : | L7,667,447 | \$ 1 | 7,935,206 | \$<br>18,089,158 | \$ 1               | 18,413,021 |                     |                    |  |                    |



#### **REVENUES**

**Police Department** 

FY2018 Adopted Expenditures \$18,089,158



FY2019 Adopted Expenditures \$18,413,021





FUNCTION: Public Safety DEPARTMENT: Police

**DIVISION OR ACTIVITY: Administrative and Support Services** 

#### **BUDGET COMMENTS:**

This cost center is adopted at an increase of \$82,501 (2.89%). Increases include \$94,015 (3.95%) in personnel, \$21,020 (46.73%) in electricity and \$1,700 (73.91%) in refuse disposal. Offsetting decreases are \$23,084 (-69.77%) in gasoline and vehicle maintenance, \$10,000 (-8.33%) in liability insurance, \$500 (-33.33%) in laundry services and \$650 (-24.53%) in copying and binding. The vacant position of Executive Secretary continues to be funded. The two vacant positions of Clerk Typists and the Planning and Budget Assistant continue to be unfunded.

#### **DEPARTMENT GOAL:**

To protect persons and prop