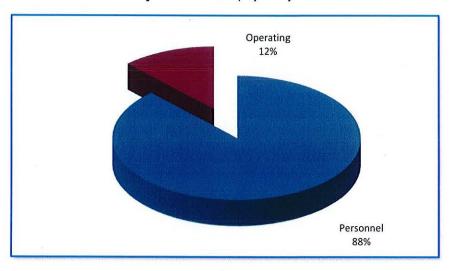

| 8,173     |                     | 8,173     |
| SUPPLIES & MATERIALS  | 18,190            |    | 14,800             |                      | 15,150    |                    | 15,300    |                     | 15,300    |
| OPERATING EXPENSES    | 21,995            |    | 25,100             |                      | 27,100    |                    | 26,100    |                     | 26,100    |
| REPAIRS & MAINTENANCE |                   |    | 300                |                      | 300       |                    | 300       |                     | 300       |
| TOTAL                 | \$<br>874,210     | \$ | 1,034,378          | \$                   | 1,034,838 | \$                 | 1,045,856 | \$                  | 1,121,713 |



City Manager

FY 2018 Expenditures \$1,045,856



FY 2019 Expenditures \$1,121,713



**FUNCTION: City Manager** 

**DEPARTMENT:** City Manager's Office DIVISION OR ACTIVITY: City Manager

#### **BUDGET COMMENTS:**

Costs in this division are primarily for salaries and benefits. Costs have increased \$59,941 (10.34%) over the two-year (FY2018 & FY2019) budget period. Biennial increases include personnel costs of \$59,941 (10.34%) and contract services of \$10,000 (19.80%).

#### PROGRAM:

This program provides funds for the operation of the City Manager's Office. The City Manager is appointed by the Council, and, by Charter, is the Chief Administrative Officer of the City.

#### **OBJECTIVES:**

To carry out the policies and goals of the City Council and to perform the administrative functions of City government; to provide the guidance