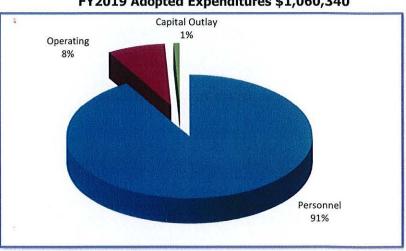

000                | 170,000                |
| 45646  | Electric            | 154,018                | 150,000                | 150,000                | 150,000                | 150,000                |
| 45648  | Board of Appeals    | 39,442                 | 17,000                 | 17,000                 | 17,000                 | 17,000                 |
| 45650  | HDC Application Fee | 11,550                 | 17,000                 | 12,000                 | 12,000                 | 12,000                 |
|        | TOTAL<br>BALANCE    | 1,439,847<br>(486,794) | 1,404,000<br>(373,163) | 1,399,000<br>(369,163) | 1,399,000<br>(359,652) | 1,399,000<br>(338,660) |

## Planning, Zoning and Inspections

FY2018 Adopted Expenditures \$1,039,348



FY2019 Adopted Expenditures \$1,060,340





**FUNCTION: Planning and Zoning** 

**DEPARTMENT: Planning, Zoning and Inspections** 

**DIVISION OR ACTIVITY: Planning & Zoning Enforcement** 

#### **BUDGET COMMENTS:**

This cost center has an adopted overall increase of \$67,737 (14.66%) over the next two years, attributable almost entirely to a shift in personnel from Planning and Inspections to this division. Offsetting decreases include \$2,000 (-66.67%) in conferences and training and \$22,800 (-73.08%) in transfer to equipment replacement. Major expenses include \$17,000 for required public advertising.

#### PROGRAM:

The Planning & Zoning Division is responsible for the development and administration of the City's planning activities. These activities generally include the following: development and review of various land us