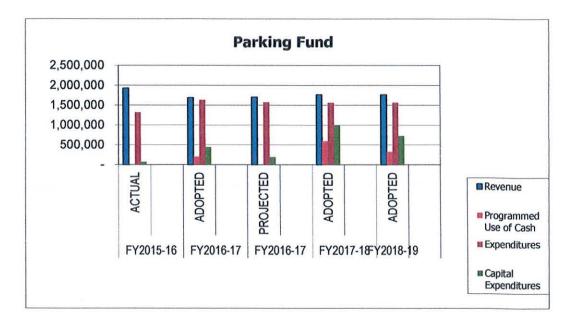

7,703,473                   | 5,081,286             |
| Operating Transfers Out                                       | -                      |                                      | ( <del></del> )          |                             | -                     |

#### City of Newport, Rhode Island Summary Budget Information FY2018 and FY2019 Adopted Budget



Graphic representation of actual, budgeted, estimated and proposed general fund revenues and expenditures in summary format



#### City of Newport, Rhode Island Summary Budget Information FY2018 and FY2019 Adopted Budget





Graphic representation of actual, budgeted, estimated and adopted revenues and expenditures in summary format

#### City of Newport, Rhode Island Summary Budget Information FY2018 and FY2019 Adopted Budget





Graphic representation of actual, budgeted, estimated and adopted revenues and expenditures in summary format

### **CITY OF NEWPORT, RHODE ISLAND**

#### **COMBINED REVENUES - ALL BUDGETED FUNDS**

The City of Newport has adopted combined revenues of \$143,743,381 for Fiscal Year 2018 and combined revenues of \$145,689,199 for Fiscal Year 2019 budgeted funds.





Combined revenues for all funds are adopted at an increase of 6.06% over the next two fiscal years from last year. Water Pollution Control Fund rates are adopted at an increase 8.00% in FY2018 and 8.71% in FY2019.

Combined Revenues - All Budgeted Funds - continued

The City of Newport General Fund Revenues are adopted at an increase of \$4,299,503 (4.67%) over the next two years. Meals and Beverage tax and Hotel tax revenues