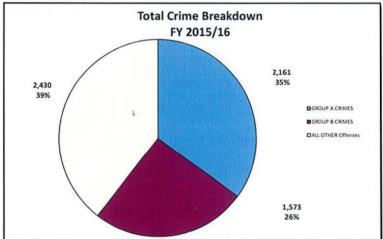

fort aims to reduce the percentage of follow-up actions.

|                                                     | FY 2018 |
|-----------------------------------------------------|---------|
| PERFORMANCE MEASURES                                | TARGET  |
| Reduction percentage of follow-up calls within Good | 5%      |
| Neighbor Program                                    |         |

Assoc. Council Tactical Priority Area: Instill quality, efficiency and effectiveness into every aspect of the City's performance

Assoc. Council Mission Statement:

to ensure Newport is a safe, clean and enjoyable place to live and work and our residents enjoy a high quality of life

# **POLICE DEPARTMENT Police Department Statistics**





# **POLICE DEPARTMENT**Police Department Statistics (continued):







Goals and Measures for FY 2017 continue to apply Goals and Measures #5 and 6 are new for FY2018 & FY2019



#### POLICE DEPARTMENT BUDGET SUMMARY

| <b>EXPENDITURES</b>   | 2015-16<br>ACTUAL |            |      |            |      |           |                  | 2016-17<br>ADOPTED |            | 2016-17<br>ROJECTED | 2017-18<br>ADOPTED |  | 2018-19<br>ROPOSED |
|-----------------------|-------------------|------------|------|------------|------|-----------|------------------|--------------------|------------|---------------------|--------------------|--|--------------------|
| SALARIES              | \$                | 9,005,262  | \$   | 9,282,778  | \$   | 9,529,558 | \$<br>9,317,876  | \$                 | 9,542,732  |                     |                    |  |