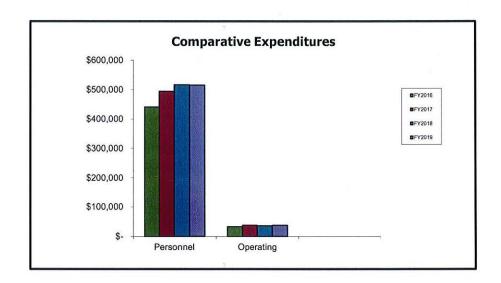

| 150,000             | 197,257            | 181,633            |
| PURCHASED SERVICES   |       | 29,694            | 27,900             |       | 27,900              | 29,050             | 30,050             |
| UTILITIES            |       | -                 | -                  |       | -10                 |                    | -                  |
| OTHER CHARGES        |       |                   | -                  |       | -                   |                    |                    |
| SUPPLIES & MATERIALS |       | 3,514             | 10,005             |       | 10,005              | 7,500              | 7,500              |
| TOTAL                | \$    | 474,043           | \$<br>532,027      | \$    | 497,905             | \$<br>552,933      | \$<br>552,660      |



| BALANCE                       | \$<br>(294,029) | \$ | (226,973) | \$<br>(261,095) | \$<br>(206,067) | \$<br>(206,340) |
|-------------------------------|-----------------|----|-----------|-----------------|-----------------|-----------------|
| TOTAL                         | \$<br>768,072   | \$ | 759,000   | \$<br>759,000   | \$<br>759,000   | \$<br>759,000   |
| 45628 Marriage                | 5,992           |    | 5,000     | 5,000           | 5,000           | 5,000           |
| 45626 Animal                  | 4,432           | 5  | 4,000     | 4,000           | 4,000           | 4,000           |
| 45624 Victualing              | 56,388          |    | 56,000    | 56,000          | 56,000          | 56,000          |
| 45620 Sunday Selling          | 23,400          |    | 25,