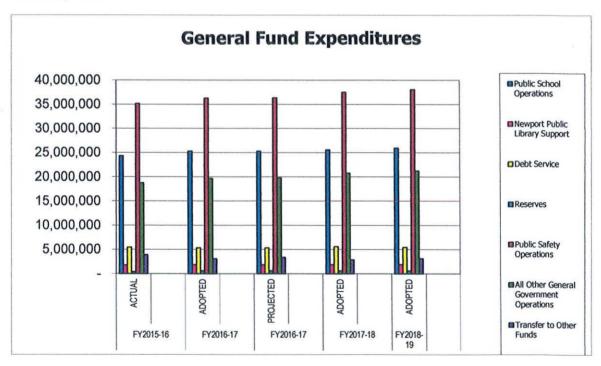

| 0 455 055              | 200,000                              | 200,000                  | 600,000                     | 600,000               |
| Expenditures Operating Transfers Out                          | 8,455,055              | 3,974,535                            | 3,974,535                | 7,703,473                   | 5,081,286             |
| Operating Transfers Out                                       | -                      |                                      | ( <del></del> )          |                             | -                     |

#### City of Newport, Rhode Island Summary Budget Information FY2018 and FY2019 Adopted Budget



Graphic representation of actual, budgeted, estimated and proposed general fund revenues and expenditures in summary format



#### City of Newport, Rhode Island Summary Budget Information FY2018 and FY2019 Adopted Budget





Graphic representation of actual, budgeted, estimated and adopted revenues and expenditures in summary format

#### City of Newport, Rhode Island Summary Budget Information FY2018 and FY2019 Adopted Budget





Graphic representation of actual, budgeted, estimated and adopted revenues and expenditures in summary format

### **CITY OF NEWPORT, RHODE ISLAND**

#### **COMBINED REVENUES - ALL BUDGETED FUNDS**

The City of Newport has adopted combined revenues of \$143,743,381 for Fiscal Year 2018 and combined revenues of \$145,689,199 for Fiscal Year 2019 budgeted funds.





Combined revenues for all funds are adopted at an increase of 6.06% over the next two fiscal years from last year. Wate