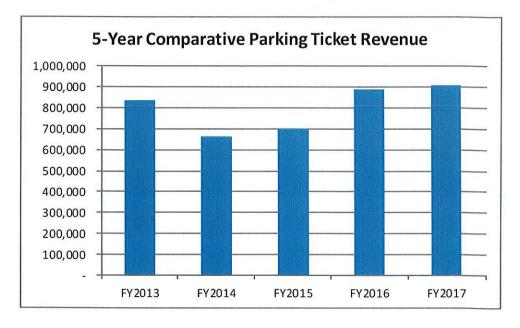

g Fund's parking ticket revenue

Measure #1: Number of parking tickets issued, appealed, upheld and forgiven

|                                                        | FY 2016 | FY 2017 |
|--------------------------------------------------------|---------|---------|
| PERFORMANCE MEASURES                                   | ACTUAL  | ACTUAL  |
| Total No. of Parking Tickets Issued                    | 31,217  | 30,657  |
| Total No. of Parking Tickets Appealed in Municipal Ct. | 812     | 871     |
| Total No. of Parking Tickets Upheld in Municipal Ct.   | 23      | 25      |
| Total No. of Parking Tickets Forgiven in Municipal Ct. | 791     | 846     |

# FY 2017 Short-term goals, measures & status (continued)

Measure #2: Comparative parking ticket revenue over a rolling 5-year period



Goals and Measures for FY2017 continue to apply. There are no new Goals or Measures for FY2018 or FY2019

## POLICE DEPARTMENT



## CITY OF NEWPORT, RHODE ISLAND PARKING FACILITIES FUND ADOPTED BUDGET FOR FY2018 AND FY2019 SUMMARY

|          |                                                          | 2015-2016<br>ACTUAL             | 2016-2017<br>ADOPTED            | 2016-2017<br>ESTIMATED          | 2017-2018<br>ADOPTED            | 2018-2019<br>PROPOSED           |
|----------|----------------------------------------------------------|---------------------------------|---------------------------------|---------------------------------|---------------------------------|---------------------------------|
|          | REVENUES                                                 |