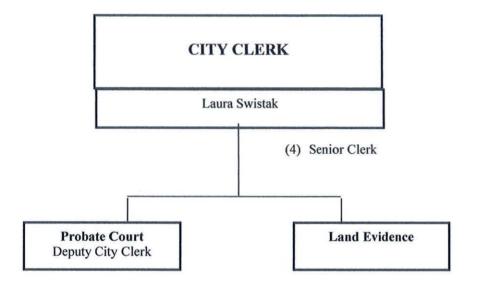

the City Clerk's Office.

Measures

The public will be provided with the opportunity to process all applications for the City Clerk's Department through an online portal on the City's

website by June 30, 2018.

PERFORMANCE MEASURES

Percent of applications available for processing through an online portal of the City's website by Dec. 30, 2018

FY 2017
TARGET
ACTUAL

Data/information gathering phase commenced.

Associated Council Tactical Area:

Instill quality, efficiency and effectiveness into every aspect of the City's performance

Assoc. Council Mission Statement:

to promote and foster outstanding customer service for all who come in contact with the City

Goals #1 - #4 and Measures for FY2017 continue to apply There are no new Goals or Measures for FY2018 or FY2019

## CITY CLERK



# CITY CLERK/PROBATE/LAND EVIDENCE BUDGET SUMMARY

|                      | 100 m | 2015-16<br>ACTUAL | 2016-17<br>ADOPTED | 0.648 | 2016-17<br>ROJECTED | 2017-18<br>ADOPTED | 2018-19<br>ROPOSED |
|----------------------|-------|-------------------|--------------------|-------|---------------------|--------------------|--------------------|
| <b>EXPENDITURES</b>  |       |                   |                    |       |                     |                    |                    |
| SALARIES             | \$    | 303,608           | \$<br>331,942      | \$    | 310,000             | \$<br>319,126      | \$<br>333,477      |
| FRINGE BENEFITS      |       | 137,227           | 162,180            |       | 150,000             | 197,257            | 181,633            |
| PURCHASED SERVI