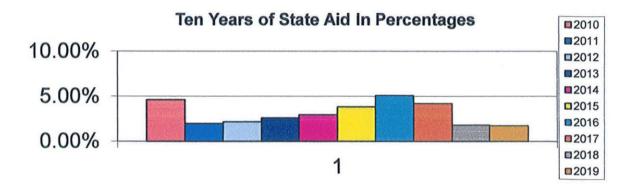

r year and information from the Governor's Budget Release and Message.

**45328 – PILOT** – Payments in Lieu of Taxes – represents the amount that the State pays the City for State tax-exempt properties located in the City. The State pays a maximum of 27% of what the tax would be if the property were taxable. The percentage is determined annually by the State legislature in their budget process. The budgeted amount is estimated based on information from the Governor's Budget Release and Message.

Description of Revenues - continued

**45326 & 45329 — School Housing Aid & State Aid — Library Project** — These are the amounts the State gives the City to assist with debt service related to School Capital Improvements and the Library renovation project. It is a formula based on debt service.



**45505** — **Police and Fire Special Detail** — The City bills companies, individuals and others for private services provided by police and fire personnel. The officer or firefighter who performed the service receives the billed amounts. The rate is calculated based on labor contract language, fringe benefits and equipment used to perform the service. This revenue is offset by matching expenditures in the public safety budget except for a small nominal amount used to offset administrative fees.

**45540** — **Management Services** — the fees charged to other funds to reimburse for the time spent on administrative and management functions in those funds. This is based on actual costs or allocated costs. Costs are allocated based on a written Cost Allocation Manual that uses a variety of