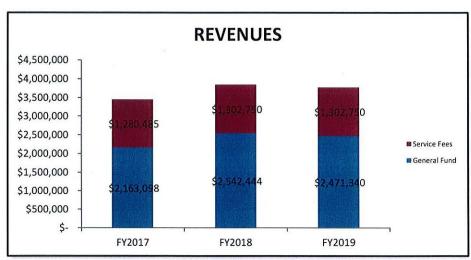

----------|-----------------|-----------------|-----------------|
| 45701 | Investment Interest      | 232,756         | 350,000         | 200,000         | 350,000         | 350,000         |
| 45660 | Mun. Ct. Cost Assessment | 140,155         | 170,000         | 130,000         | 120,000         | 120,000         |
| 45540 | Management Services      | \$<br>719,014   | \$<br>760,485   | \$<br>832,750   | \$<br>832,750   | \$<br>832,750   |
| NO.   | TITLE                    |                 |                 |                 |                 |                 |
| ACCT  | ACCT                     |                 |                 |                 |                 |                 |

### Finance Department

FY2018 Expenditures \$3,845,194



### FY2019 Expenditures \$3,774,090





FUNCTION: Finance DEPARTMENT: Finance

**DIVISION OR ACTIVITY: Municipal Court Clerk** 

#### **BUDGET COMMENTS:**

This cost center is adopted at an overall increase of \$16,968 (24.12%) over the two-year budget period. Increases are due solely to personnel costs.

#### PROGRAM:

This program provides for the operation of the Municipal Court, which was established in 1988 and has jurisdiction over cases arising from violations of City ordinances. It also has jurisdiction over certain motor vehicle moving violations, as described in the State Municipal Court Compact, which became effective January 1, 1993. In addition, the Court assists in the collection of parking ticket fines and provides an opportunity for hearings.

#### **OBJECTIVES:**

To establish a positive liaison among the Poli