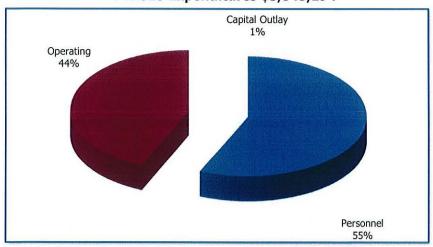

---------------|-----------------|-----------------|-----------------|-----------------|-----------------|
| 45701 | Investment Interest      | 232,756         | 350,000         | 200,000         | 350,000         | 350,000         |
| 45660 | Mun. Ct. Cost Assessment | 140,155         | 170,000         | 130,000         | 120,000         | 120,000         |
| 45540 | Management Services      | \$<br>719,014   | \$<br>760,485   | \$<br>832,750   | \$<br>832,750   | \$<br>832,750   |
| NO.   | TITLE                    |                 |                 |                 |                 |                 |
| ACCT  | ACCT                     |                 |                 |                 |                 |                 |

### Finance Department

FY2018 Expenditures \$3,845,194



### FY2019 Expenditures \$3,774,090





FUNCTION: Finance DEPARTMENT: Finance

**DIVISION OR ACTIVITY: Municipal Court Clerk** 

#### **BUDGET COMMENTS:**

This cost center is adopted at an overall increase of \$16,968 (24.12%) over the two-year budget period. Increases are due solely to personnel costs.

#### PROGRAM:

This program provides for the operation of the Municipal Court, which was established in 1988 and has jurisdiction over cases arising from violations of City ordinances. It also has jurisdiction over certain motor vehicle moving violations, as described in the State Municipal Court Compact, which became effective January 1, 1993. In addition, the Court assists in the collection of parking ticket fines and provides an opportunity for hearings.

#### **OBJECTIVES:**

To es