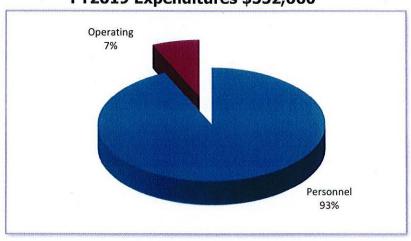

| 45,000    | 45,000          | 45,000          | 45,000          |
| 45605 Recording Fees          | 299,677         |    | 300,000   | 300,000         | 300,000         | 300,000         |
| NO. TITLE                     |                 |    |           |                 |                 |                 |
| ACCT ACCT                     |                 |    |           |                 |                 |                 |
| REVENUES                      |                 |    |           |                 |                 |                 |
|                               |                 |    |           |                 |                 |                 |

### City Clerk/Probate/Land Evidence

**FY2018 Expenditures \$552,933** 



**FY2019 Expenditures \$552,660** 





FUNCTION: Legislative
DEPARTMENT: Public Records
DIVISION OR ACTIVITY: City Clerk

#### **BUDGET COMMENTS:**

This cost center is adopted with an increase of \$20,633 (3.88%) over the two-year budget period due almost exclusively to personnel costs. Increases include \$20,988 (4.25%) in personnel and \$2,500 (23.81%) in legal advertising.

#### PROGRAM:

This program provides funds for the operation of the City Clerk's Office. The City Clerk serves as Clerk of the Council Clerk of the Board of License Commissioners, Registrar of Vital Statistics, and Clerk for other State-mandated functions. This program also provides funds for the operation of the Probate Court. The Probate Judge holds regular sessions twice a month, and special sessions as the need arises. The Deputy City Clerk, who