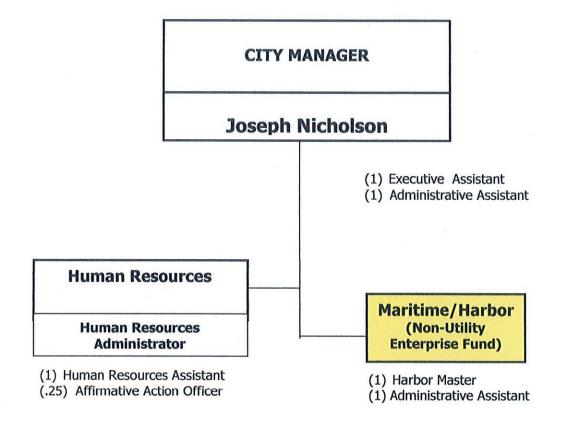

----|-------|-------|
| Percent of privately classified moorings inspected | 25.0% | 25.0% | 29.0%  | 25.0% | 25.0% |

Noncompliance issues are being rectified through regular enforcement procedures in accordance with the Harbor Ordinance. The remaining 25% of the moorings have been checked for compliance.

Assoc. Council Mission Statement:

To provide leadership, direction and governance that continuously improves our community and to be stewards of our natural resources while preserving our cultural, historic and maritime heritage

Assoc. Council Mission Statement:

to promote and foster outstanding customer service for all who come in contact with the City

Goal #2: To provide accurate charts of the 4 mooring fields through the use of GPS and available chart software.

## CITY MANAGER



## CITY OF NEWPORT, RHODE ISLAND MARITIME FUND ADOPTED BUDGETS FOR FY2018 & FY2019 SUMMARY

|                 | REVENUES                                |      | 015-2016<br>ACTUAL |      | 2016-2017<br>ADOPTED |      | 2016-2017<br>ROJECTED | 8053198002 | 2017-2018<br>ADOPTED | 17700 IBOSS68 | 2018-2019<br>PROPOSED |
|-----------------|-----------------------------------------|------|--------------------|------|----------------------|------|-----------------------|------------|----------------------|---------------|-----------------------|
| 45695           | Misc. Revenues                          | \$   | _                  | \$   |                      | \$   |                       | \$         |                      | \$            |                       |
| 45700           | Renta