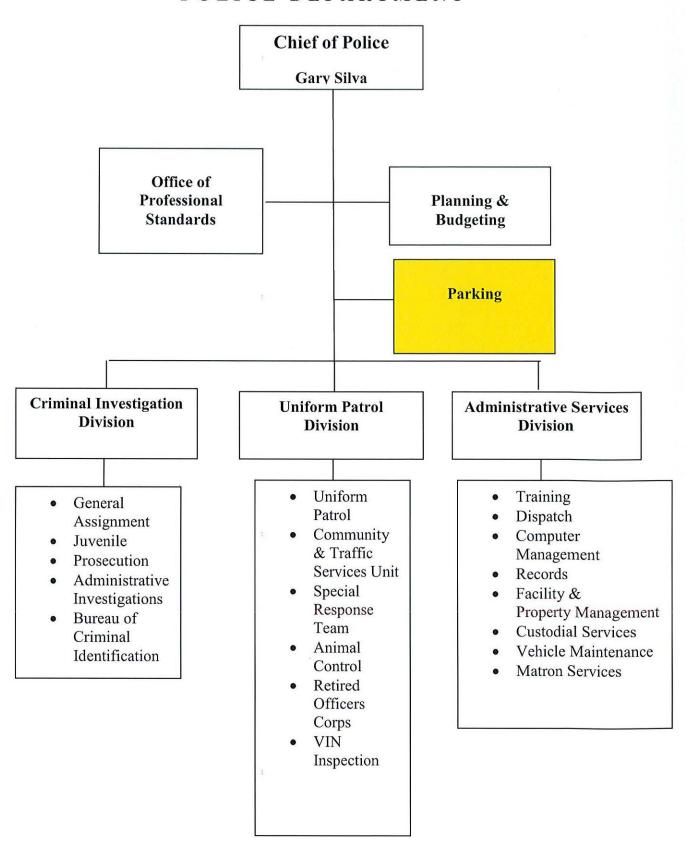

| FY 2016 | FY 2017 |
|--------------------------------------------------------|---------|---------|
| PERFORMANCE MEASURES                                   | ACTUAL  | ACTUAL  |
| Total No. of Parking Tickets Issued                    | 31,217  | 30,657  |
| Total No. of Parking Tickets Appealed in Municipal Ct. | 812     | 871     |
| Total No. of Parking Tickets Upheld in Municipal Ct.   | 23      | 25      |
| Total No. of Parking Tickets Forgiven in Municipal Ct. | 791     | 846     |

# FY 2017 Short-term goals, measures & status (continued)

Measure #2: Comparative parking ticket revenue over a rolling 5-year period



Goals and Measures for FY2017 continue to apply. There are no new Goals or Measures for FY2018 or FY2019

## POLICE DEPARTMENT



## CITY OF NEWPORT, RHODE ISLAND PARKING FACILITIES FUND ADOPTED BUDGET FOR FY2018 AND FY2019 SUMMARY

|          |                                                          | 2015-2016<br>ACTUAL             | 2016-2017<br>ADOPTED            | 2016-2017<br>ESTIMATED          | 2017-2018<br>ADOPTED            | 2018-2019<br>PROPOSED           |
|----------|----------------------------------------------------------|---------------------------------|---------------------------------|---------------------------------|---------------------------------|---------------------------------|
|          | REVENUES                                                 |                                 |                                 |                                 |                                 |