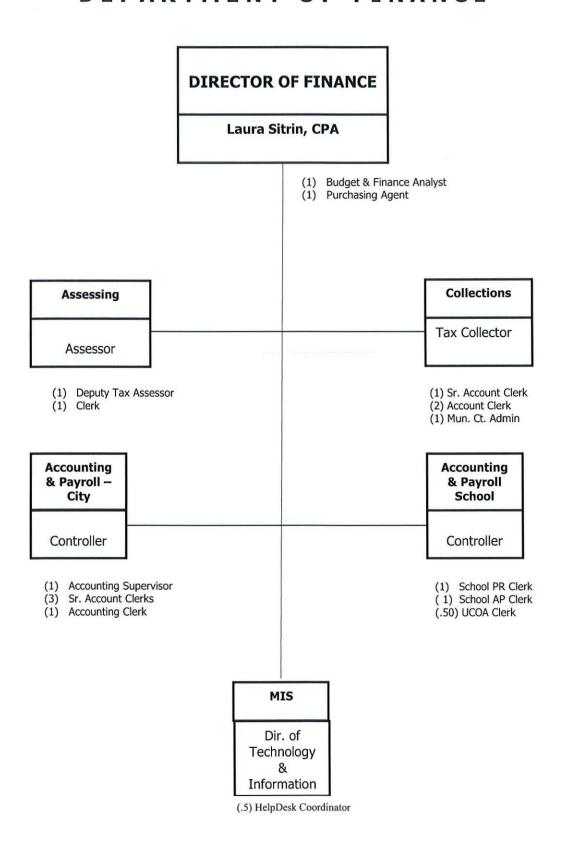

| ACTUAL  | ACTUAL  | ACTUAL  | ACTUAL  | A CTUAL |
| Number of aged servers virtualized                           | 23      | 31      | 39      | 40      | 42      |
| Percent of aged servers upgraded to use virtual environments | 56%     | 93%     | 93%     | 96%     | 100%    |

All servers upgraded to publisher supported versions of operating system. All servers virtualized with the exception of domain controllers and IMC and Voice Recording unit. These machines will not be virtualized unless IMC is upgraded at which time we will host the application on a new virtual server.

Assoc. Council Mission Statement:

to promote and foster outstanding customer service for all who come in contact with the City

## DEPARTMENT OF FINANCE



#### FINANCE DEPARTMENT BUDGET SUMMARY

|                      |             | 2015-16<br>ACTUAL | 2016-17<br>ADOPTED | 2016-17<br>ROJECTED | 2017-18<br>ADOPTED | 100,0000 | 2018-19<br>PROPOSED |
|----------------------|-------------|-------------------|--------------------|---------------------|--------------------|----------|---------------------|
| <u>EXPENDITURES</u>  |             |                   |                    |                     |                    |          |                     |
| SALARIES             | \$          | 1,271,590         | \$<br>1,296,150    | \$<br>1,195,037     | \$<br>1,463,786    | \$       | 1,337,124           |
| FRINGE BENEFITS      | <i>\$</i> 2 | 553,957           | 612,874            | 566,599             | 716,717            |          |