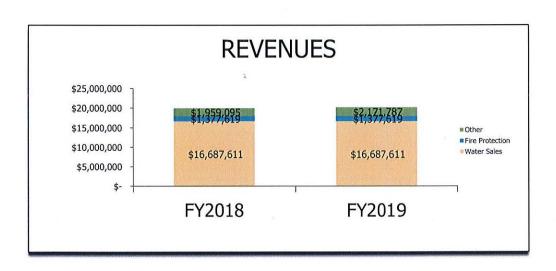

|                        |                      |                       |
| NET POSITION 6/30                                                     | \$ 52,808,363       | \$ 56,524,677           | \$ 56,524,677          | \$ 59,936,764        | \$ 63,295,703         |
| CASH BALANCE 6/30                                                     | \$ 17,334,604       | \$ 16,462,604           | \$ 16,462,604          | \$ 15,279,827        | \$ 13,901,190         |
| CACIT DALAITEL 0/30                                                   | Ψ 17,337,004        | <del>Ψ 10,402,004</del> | ¥ 10/102/004           | 7 10/2/ 5/02/        | 7 20/302/230          |

#### Water Fund

FY2018 Expenditures & Cash Outlays \$22,891,157



FY2019 Expenditures & Cash Outlays \$23,087,017





#### WATER FUND BUDGET SUMMARY

| TITLE                | LAST YEAR<br>ACTUAL |         | BUDGET<br>DOPTED | 0.00 | URR YEAR   |      | FY2018<br>BUDGET<br>ADOPTED | ا  | FY2019<br>BUDGET<br>PROPOSED |
|----------------------|---------------------|---------|------------------|------|------------|------|-----------------------------|----|------------------------------|
| <b>EXPENDITURES</b>  |                     |         |                  |      |            |      |                             |    |                              |
| SALARIES             | \$ 2,943,58         | 3 \$    | 3,087,018        | \$   | 3,087,018  | \$   | 3,211,750                   | \$ | 3,315,406                    |
| FRINGE BENEFITS      | 1,696,77            | 0       | 1,719,387        |      | 1,719,3