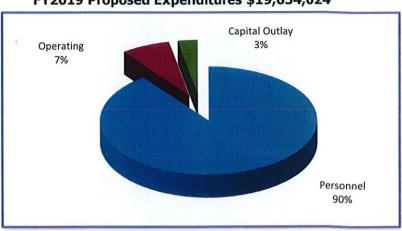

,000    | 384,000    | 456,000    | 379,920    |
| 45545   | Fire Alarm Assessments      | 154,743    | 154,000    | 154,000    | 154,000    | 154,000    |
| 45608   | Rescue Fees                 | 661,029    | 660,000    | 675,000    | 700,000    | 700,000    |
| 45654   | Fire Inspection/Permit Fees | 81,246     | 150,000    | 100,000    | 100,000    | 100,000    |
| 45656   | Fire-Sundry                 | 19,137     | 15,000     | 15,000     | 15,000     | 15,000     |
|         | TOTAL                       | 1,352,651  | 1,435,000  | 1,328,000  | 1,425,000  | 1,348,920  |
|         | BALANCE                     | 16,807,187 | 17,158,920 | 17,072,901 | 17,956,437 | 18,305,104 |

## Fire Department

FY2018 Proposed Expenditures \$19,381,437



FY2019 Proposed Expenditures \$19,654,024





FUNCTION: Public Safety DEPARTMENT: Fire

**DIVISION OR ACTIVITY: Administrative** 

#### **BUDGET COMMENTS:**

This cost center has increased \$66,098 (6.08%) over the two-year budget period. Increases include \$88,788 (6.65%) in personnel. Offsetting decreases include \$20,126 (-11.83%) in gasoline & vehicle maintenance. Major expenses in this division include a transfer to the equipment replacement fund of \$575,000 as the annual "lease payment" for vehicles and equipment. The funds are set aside to pay for the replacements when needed. Gasoline and vehicle maintenance for the entire department of \$150,000 is included here.

#### PROGRAM:

This program provides funds for the Administration and Maintenance Divisions of the Fire Department. The Administration is responsible for the m