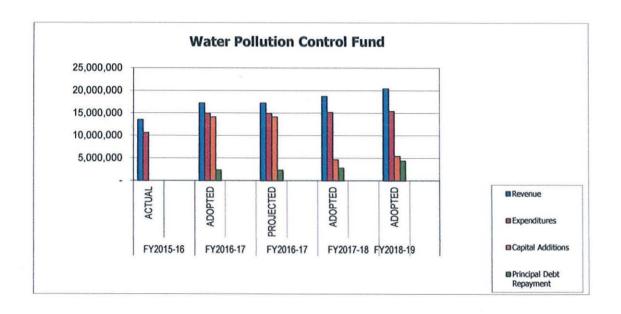

| 600,000                     | 600,000               |
| Expenditures Operating Transfers Out                          | 8,455,055              | 3,974,535                            | 3,974,535                | 7,703,473                   | 5,081,286             |
| Operating Transfers Out                                       | -                      |                                      | ( <del></del> )          |                             | -                     |

#### City of Newport, Rhode Island Summary Budget Information FY2018 and FY2019 Adopted Budget



Graphic representation of actual, budgeted, estimated and proposed general fund revenues and expenditures in summary format



#### City of Newport, Rhode Island Summary Budget Information FY2018 and FY2019 Adopted Budget





Graphic representation of actual, budgeted, estimated and adopted revenues and expenditures in summary format

#### City of Newport, Rhode Island Summary Budget Information FY2018 and FY2019 Adopted Budget





Graphic representation of actual, budgeted, estimated and adopted revenues and expenditures in summary format

### **CITY OF NEWPORT, RHODE ISLAND**

#### **COMBINED REVENUES - ALL BUDGETED FUNDS**

The City of Newport has adopted combined revenues of \$143,743,381 for Fiscal Year 2018 and combined revenues of \$145,689,199 for Fiscal Year 2019 budgeted funds.





Combined revenues for all funds are adopted at an increase of 6.06% over the next two fiscal years from last year. Water Pollution Control Fund rates are adopted at an increase 8.00% in FY2018 and 8.71% in FY2019.

Co