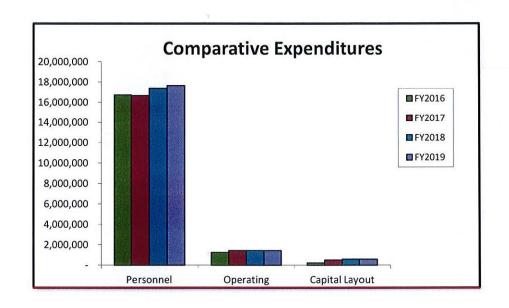

SUPPLIES & MATERIALS     |                   | 254,638    |                    | 301,502    |                      | 227,161   |                    | 306,800    |                     | 306,800    |
| REPAIRS & MAINTENANCE    |                   | 643,922    |                    | 669,856    |                      | 650,416   |                    | 670,000    |                     | 670,000    |
| CAPITAL OUTLAY           |                   | 219,907    |                    | 507,000    |                      | 507,000   |                    | 575,000    |                     | 575,000    |
| SUBTOTAL                 | \$                | 18,159,838 | \$ 1               | L8,593,920 | \$ 1                 | 8,400,901 | \$ 1               | 19,381,437 | \$ 1                | 19,654,024 |



| REVENUE | <u>ES</u>                   |            |            |            |            |            |
|---------|-----------------------------|------------|------------|------------|------------|------------|
| ACCT    | ACCT                        |            |            |            |            |            |
| NO.     | TITLE                       |            |            |            |            |            |
| 45505   | Special Detail              | 436,496    | 456,000    | 384,000    | 456,000    | 379,920    |
| 45545   | Fire Alarm Assessments      | 154,743    | 154,000    | 154,000    | 154,000    | 154,000    |
| 45608   | Rescue Fees                 | 661,029    | 660,000    | 675,000    | 700,000    | 700,000    |
| 45654   | Fire Inspection/Permit Fees | 81,246