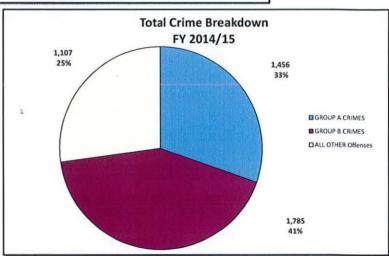

rt aims to reduce the percentage of follow-up actions.

|                                                     | FY 2018 |
|-----------------------------------------------------|---------|
| PERFORMANCE MEASURES                                | TARGET  |
| Reduction percentage of follow-up calls within Good | 5%      |
| Neighbor Program                                    |         |

Assoc. Council Tactical Priority Area: Instill quality, efficiency and effectiveness into every aspect of the City's performance

Assoc. Council Mission Statement:

to ensure Newport is a safe, clean and enjoyable place to live and work and our residents enjoy a high quality of life

# **POLICE DEPARTMENT Police Department Statistics**





# **POLICE DEPARTMENT**Police Department Statistics (continued):







Goals and Measures for FY 2017 continue to apply Goals and Measures #5 and 6 are new for FY2018 & FY2019



#### POLICE DEPARTMENT BUDGET SUMMARY

| <b>EXPENDITURES</b>   | 2015-16<br>ACTUAL |            |      |            |      |           |                  | 2016-17<br>ADOPTED |            | 2016-17<br>ROJECTED | 2017-18<br>ADOPTED |  | 2018-19<br>ROPOSED |
|-----------------------|-------------------|------------|------|------------|------|-----------|------------------|--------------------|------------|---------------------|--------------------|--|--------------------|
| SALARIES              | \$                | 9,005,262  | \$   | 9,282,778  | \$   | 9,529,558 | \$<br>9,317,876  | \$                 | 9,542,732  |                     |                    |  |