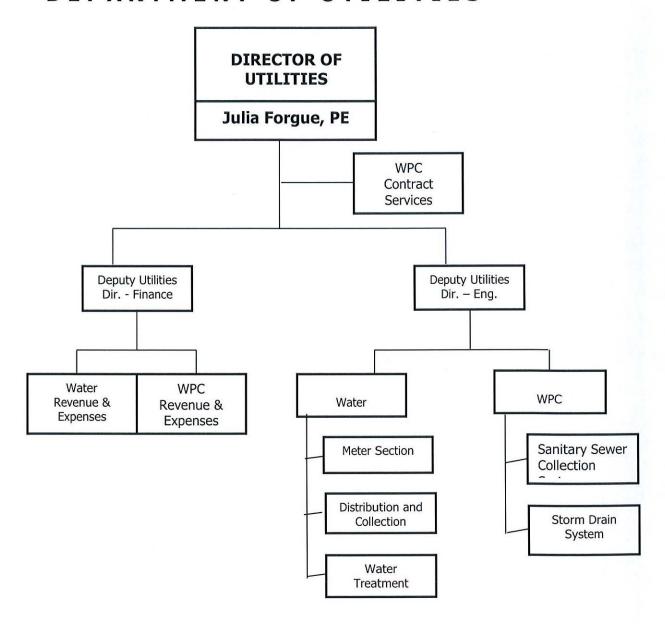

iority Area:

Providing a strong, well-managed public infrastructure is key to enhancing quality of life and economic stability to our community

Goal #2

To assure compliance with the Clean Water Act

Measure:

Implement the City's CSO Long-term Control Plan in accordance with the requirements of the Consent Decree with EPA and RIDEM. Implement Plan as

approved by the regulatory agencies.

Implementation is in compliance with schedule agreed to in the Consent Decree

with EPA & RIDEM

Assoc. Council Tactical Priority Area:

Providing a strong, well-managed public infrastructure is key to enhancing quality of life and economic stability to our community

Goals and Measures for FY 2017 continue to apply. There are no new goals or measures for FY2018 or FY20197.

# DEPARTMENT OF UTILITIES



### CITY OF NEWPORT, RHODE ISLAND WATER POLLUTION CONTROL FUND BUDGET FY2018 ADOPTED AND FY2019 PROPOSED BUDGETS SUMMARY

|                     | REVENUES                                                | 2015-2016<br>ACTUAL | 2016-2017<br>ADOPTED | 2016-2017<br>PROJECTED | 2017-2018<br>ADOPTED           | 2018-2019<br>PROPOSED |
|---------------------|---------------------------------------------------------|---------------------|----------------------|------------------------|--------------------------------|-----------------------|
| 45701               | Investment Interest Income                              | . 224               |                      | . 20                   | 4 20                           | A 20                  |
| 45701<br>45854      | Sewage Treat, Middletown