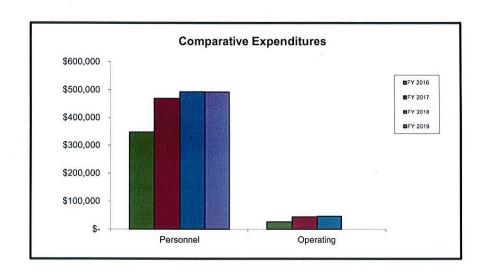

|               |                   |                   |
| SALARIES             | \$<br>245,907     | \$<br>304,652      | \$<br>304,652           | \$            | 322,455           | \$<br>330,771     |
| FRINGE BENEFITS      | 101,619           | 164,682            | 164,682                 |               | 170,305           | 161,504           |
| PURCHASED SERVICES   | 12,980            | 27,750             | 27,750                  |               | 29,000            | 34,000            |
| SUPPLIES & MATERIALS | 13,125            | 16,150             | 16,150                  |               | 17,150            | 17,150            |
| TOTAL                | \$<br>373,631     | \$<br>513,234      | \$<br>513,234           | \$            | 538,910           | \$<br>543,425     |



## City Solicitor

FY 2018 Expenditures \$538,910



FY 2019 Expenditures \$543,425



FUNCTION: Law DEPARTMENT: Law

**DIVISION OR ACTIVITY: City Solicitor** 

#### **BUDGET COMMENTS:**

This cost center has increased \$30,191 (5.88%) over the two-year budget period. Increases include \$22,941 (4.89%) in personnel costs and \$5,000 (25.00%) in labor relations.

#### PROGRAM:

This program provides funds for the operation of the City Solicitor's Office. The City Solicitor serves for a term concurrent with the term of office of the City Council. He is legal advisor to and attorney and counsel for the City and all boards, commissions, bureaus and offices thereof, in matters relating to their official powers and duties. In carrying out these functions he is aided by two assistant City Solic