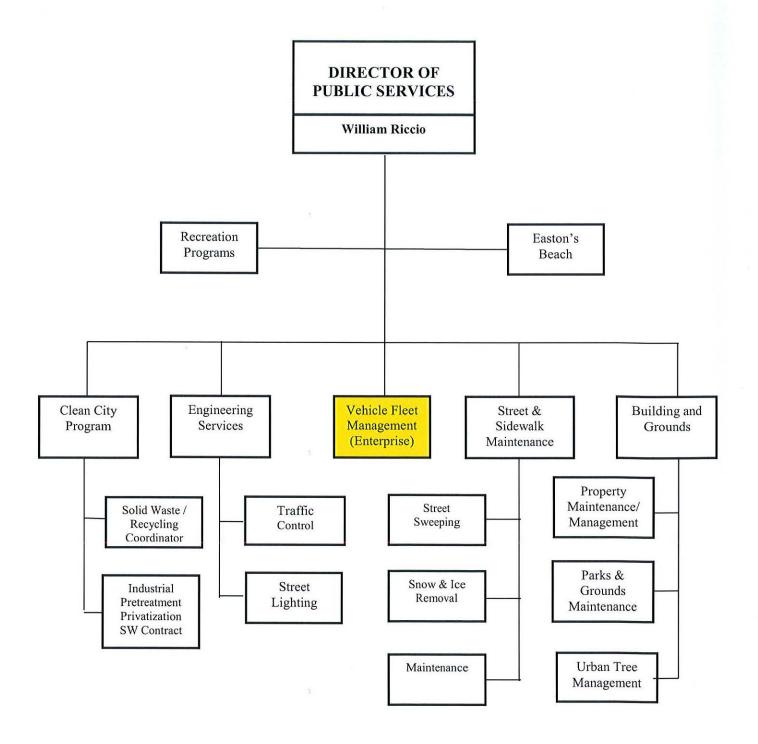

or more repair orders per month (1,200 annually).

| PERFORMANCE MEASURES                       |      | FY 2014<br>ACTUAL | FY 2015<br>ACTUAL | FY 2016<br>ACTUAL | FY2017<br>ACTUAL |
|--------------------------------------------|------|-------------------|-------------------|-------------------|------------------|
| Number of repair orders completed annually | 1917 | 1964              | 1792              | 1916              | 1688             |

Assoc. Council Mission Statement:

to deliver quality and cost effective municipal services to our residents, businesses, institutions and visitors that result in the highest achievable levels of customer satisfaction

Goals and Measures for FY 2017 continue to apply There are no new goals for FY2018 or FY2019.

## DEPARTMENT OF PUBLIC SERVICES



### CITY OF NEWPORT, RHODE ISLAND EQUIPMENT OPERATIONS FUND BUDGET FY2018 ADOPTED AND FY2019 PROPOSED BUDGETS SUMMARY

| REVENUES                                                                                                                                                                    | <br>2015-2016<br>ACTUAL                                                                                |      | 2016-2017<br>ADOPTED                                                                             |    | 2016-2017<br>ROJECTED                                                                            | 2017-2018<br>ADOPTED                                                                                   | #3795EHT | 2018-2019<br>PROPOSED