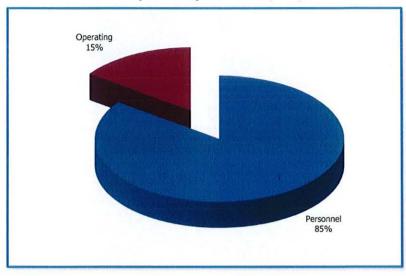

80,579             | 80,579              | 89,243             | 85,451             |
| PURCHASED SERVICES   | 70,839            | 82,800             | 39,059              | 39,800             | 39,800             |
| INTERNAL SERVICES    | 6,577             | 6,207              | 6,207               | 6,207              | 6,207              |
| SUPPLIES & MATERIALS | 4,517             | 5,300              | 4,300               | 4,800              | 4,300              |
| CAPITAL OUTLAY       | ÷.                | 14,000             | 14,000              | 2,800              | 2,800              |
| TOTAL                | \$<br>343,505     | \$<br>379,591      | \$<br>334,850       | \$<br>339,337      | \$<br>341,910      |



## Civic Investment

FY 2018 Proposed Expenditures \$339,337



FY 2019 Proposed Expenditures \$341,910



FUNCTION: Economic Development DEPARTMENT: Civic Investment

**DIVISION OR ACTIVITY: Civic Investment** 

## BUDGET COMMENTS:

The Department of Civic Investment is adopted with a decrease of \$37,681 (-9.93%) over the next two years. Decreases include \$43,000 (-57.33%) in contract services due to the completion of the City's Comprehensive Plan rewrite and \$11,200 (-80.00%) in transfer to equipment replacement. The only offsetting increase is \$17,519 (6.46%) in personnel costs. All other line items have stayed consistent with current year funding

## PROGRAM:

The Department of Civic Investment is responsible for seeking improvement in the economic well-being and quality of life in Newport by creating and/or retaining jobs and supporting or g