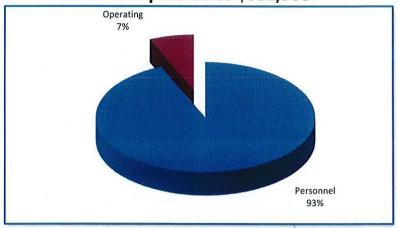

te Fees            | 51,341          |    | 45,000    | 45,000          | 45,000          | 45,000          |
| 45605 Recording Fees          | 299,677         |    | 300,000   | 300,000         | 300,000         | 300,000         |
| NO. TITLE                     |                 |    |           |                 |                 |                 |
| ACCT ACCT                     |                 |    |           |                 |                 |                 |
| REVENUES                      |                 |    |           |                 |                 |                 |
|                               |                 |    |           |                 |                 |                 |

### City Clerk/Probate/Land Evidence

**FY2018 Expenditures \$552,933** 



**FY2019 Expenditures \$552,660** 





FUNCTION: Legislative
DEPARTMENT: Public Records
DIVISION OR ACTIVITY: City Clerk

#### **BUDGET COMMENTS:**

This cost center is adopted with an increase of \$20,633 (3.88%) over the two-year budget period due almost exclusively to personnel costs. Increases include \$20,988 (4.25%) in personnel and \$2,500 (23.81%) in legal advertising.

#### PROGRAM:

This program provides funds for the operation of the City Clerk's Office. The City Clerk serves as Clerk of the Council Clerk of the Board of License Commissioners, Registrar of Vital Statistics, and Clerk for other State-mandated functions. This program also provides funds for the operation of the Probate Court. The Probate Judge holds regular sessions twice a month, and special sessions as the ne