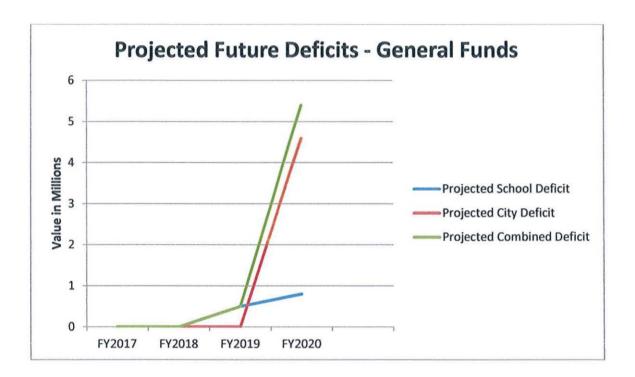

structural budget gap"

Limited revenue opportunities along with a heavy reliance on property taxes of 80%, changes in State revenue sharing, binding arbitration for public safety, aging infrastructure and the growing cost of employee benefits have caused challenges for the City's structural budget for years. More recent events include pension and OPEB funding challenges, weather related events, water and wastewater regulations, and significant school facilities needs.

#### **General Funds**

The financial forecast found at the end of this letter indicates that the City will continue to face budget gaps assuming no major changes. The FY2020 projection includes an increase of \$3,000,000 in debt service (shown under the City projection) for bonds to cover facilities needs in the schools.



The City Council and administration will need to continue to work with the elected School Committee members and the School administration to meet the needs of the community and schoolchildren while balancing the costs to the taxpayers. Both organizations continue to explore collaboration and consolidation with each other and with other local school districts.

These challenges have led and may continue to lead to reduced staffing, restructuring of staff and reduced expenditures and services without some type of intervention. Some of the ways this is being addressed is in a renewed focus on priorities and a search for additional stable revenue opportunities.

City administration continues to focus effort on changes to expensive and unsustainable long-term pension and retiree healthcare be