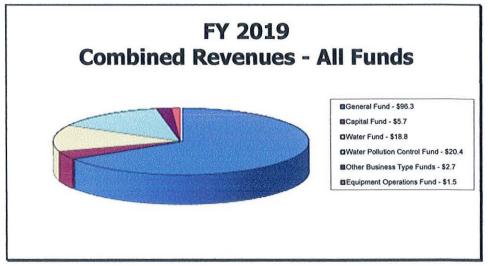

hic representation of actual, budgeted, estimated and proposed general fund revenues and expenditures in summary format



#### City of Newport, Rhode Island Summary Budget Information FY2018 and FY2019 Adopted Budget





Graphic representation of actual, budgeted, estimated and adopted revenues and expenditures in summary format

#### City of Newport, Rhode Island Summary Budget Information FY2018 and FY2019 Adopted Budget





Graphic representation of actual, budgeted, estimated and adopted revenues and expenditures in summary format

### **CITY OF NEWPORT, RHODE ISLAND**

#### **COMBINED REVENUES - ALL BUDGETED FUNDS**

The City of Newport has adopted combined revenues of \$143,743,381 for Fiscal Year 2018 and combined revenues of \$145,689,199 for Fiscal Year 2019 budgeted funds.





Combined revenues for all funds are adopted at an increase of 6.06% over the next two fiscal years from last year. Water Pollution Control Fund rates are adopted at an increase 8.00% in FY2018 and 8.71% in FY2019.

Combined Revenues - All Budgeted Funds - continued

The City of Newport General Fund Revenues are adopted at an increase of \$4,299,503 (4.67%) over the next two years. Meals and Beverage tax and Hotel tax revenues are projected to increase by \$250,000 due to the one-time Volvo event in spring 2018. Property taxes are proposed showing an increase by 6.92% over the same two-year period.

The City continues to see improvement in the real estate market and construction activity. The City expects that redevelopment and renovation efforts will pick up in the next couple of years a