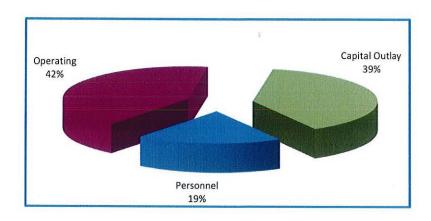

|
|          |                                                          | ·                               |                                 | · <del></del>                   |                                 |                                 |
| NET ASSE | TS 6/30                                                  | \$ 6,088,991                    | \$ 6,185,774                    | \$ 6,279,866                    | \$ 6,543,792                    | \$ 6,801,161                    |
| UNRESTR  | ICTED CASH & INVEST 6/30                                 | \$ 3,640,153                    | \$ 3,440,153                    | \$ 3,582,879                    | \$ 2,991,805                    | \$ 2,669,174                    |

## **Parking Fund**

FY2018 Expenditures & Cash Outlays \$2,558,768



FY2019 Expenditures & Cash Outlays \$2,290,325





FUNCTION: Parking/Community Improvement

**DEPARTMENT: Police** 

**DIVISION OR ACTIVITY: Parking Fund** 

#### **BUDGET COMMENTS:**

Major expenses in this fund include costs of parking aides, the parking meters and lots contracts and capital improvements and repairs.

#### PROGRAM:

Functions include overseeing of parking contracts for Gateway, Mary Street and Long Wharf public parking lots; assistance to vendors, businesses and other agencies with occasional requests for special parking considerations; maintenance and capital improvements for the lots and two public restrooms. Functions also include coordinating the parking meter contract.

#### **OBJECTIVE:**

To maximize accessibility to each resident, business, and attraction with