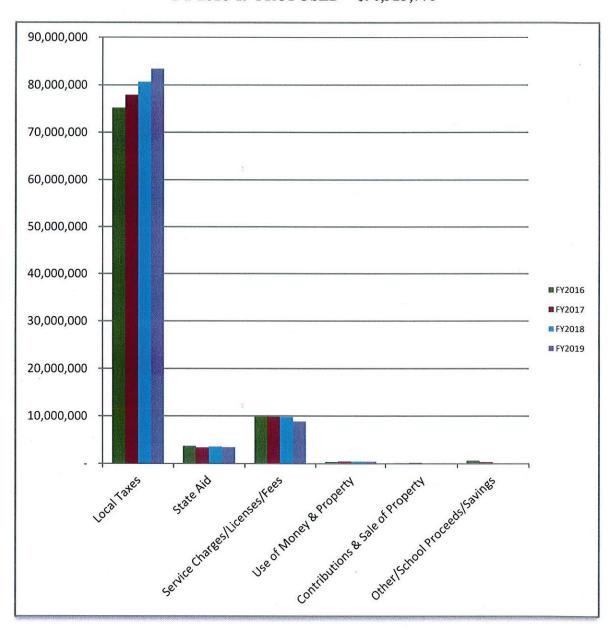

|                    |                  |
| 48002 | Transfer (To) Other Funds Appropriated from Fuel Savings Encumbrance Carry Over | 627,743          | 310,000           |                     |                    |                   |                  |                    |                  |
|       | TOTAL                                                                           | \$ 89,876,353    | \$ 92,014,275     | \$ 92,511,328       | \$ 94,719,805      | \$ 94,666,615     | \$ 2,962,340     | \$ 96,313,778      | \$ 1,647,163     |

# **General Fund Revenues**

FY2018 ~ \$94,666,615



FY2019 ~ \$96,313,778



## **Comparative Revenues**

FY 2015-16 Actual ~ \$89,876,353 FY 2016-17 Adopted ~ \$92,014,275 FY 2017-18 ADOPTED ~ \$94,719,805 FY 2018-19 PROPOSED ~ \$96,313,778



#### CITY OF NEWPORT, RHODE ISLAND FISCAL YEAR 2018 ADOPTED & 2019 PROPOSED BUDGETS PROPERTY TAX LEVY AND TAX RATE

|                                            | FY 16-17<br>ADOPTED |            |           | DOLLAR<br>CHANGE | PERCENT<br>CHANGE | FY 17-18<br>ADOPTED |            | FY18-19<br>PROPOSED |            |
|--------------------------------------------|---------------------|------------|-----------|------------------|-------------------|---------------------|------------|---------------------|------------|
| Proposed General Fund Budget:              |                     |            |           |                  |                   |                     |            |                     |            |
| General Fund Services                      | \$                  | 12,4