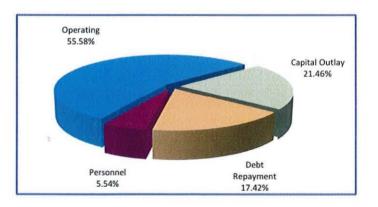

| \$ 67,578.506       | \$ 69,879,577        | \$ 69,879.577          | \$ 73,688,739                  | \$ 79,841,237         |
|                     |                                                         |                     |                      | 2.                     |                                | \$ 10,145,018         |
| CASH BAL            | ANCE 6/30 **                                            | ⇒ 11,4//,8U3        | \$ 11,494,723        | \$ 11,494,723          | \$ 11,241,704                  | \$ 10,145,018         |

<sup>\*\*</sup> Includes amounts restricted in escrow per revenue bond agreements

## Water Pollution Control

FY2018 Expenditures & Cash Outlays \$22,570,729



FY2019 Expenditures & Cash Outlays \$25,159,063





FUNCTION: Water Pollution Control
DEPARTMENT: Water Pollution Control
DIVISION OR ACTIVITY: Administration

#### BUDGET COMMENTS:

The primary expenses in this budget are for adminstration , engineering, contract services, salaries and benefits.

Rate increases are adopted in FY2018 and proposed in FY2019 in order to pay for projects required to be done under a consent decree with the Federal Environmental Protection Agency and Rhode Island Department of Environmental Management. Major expenses include the service contract to operate the water pollution control plant, O&M for the sanitary sewer and storm drainage systems, electricity, liability insurance and debt service.

|                             | Current Rate | Increased Rate | (both per 1,000 gallons of water) |
|-------------