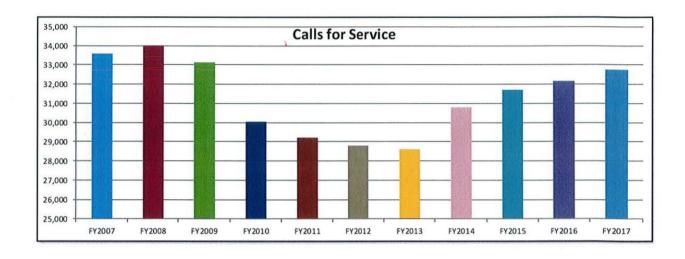

between local college and university students and the community. This effort aims to reduce the percentage of follow-up actions.

|                                                     | FY 2018 |
|-----------------------------------------------------|---------|
| PERFORMANCE MEASURES                                | TARGET  |
| Reduction percentage of follow-up calls within Good | 5%      |
| Neighbor Program                                    |         |

Assoc. Council Tactical Priority Area: Instill quality, efficiency and effectiveness into every aspect of the City's performance

Assoc. Council Mission Statement:

to ensure Newport is a safe, clean and enjoyable place to live and work and our residents enjoy a high quality of life

# **POLICE DEPARTMENT Police Department Statistics**





# **POLICE DEPARTMENT**Police Department Statistics (continued):







Goals and Measures for FY 2017 continue to apply Goals and Measures #5 and 6 are new for FY2018 & FY2019



#### POLICE DEPARTMENT BUDGET SUMMARY

| <b>EXPENDITURES</b>   | 2015-16<br>ACTUAL |            |      |            |      |           |                  | 2016-17<br>ADOPTED |            | 2016-17<br>ROJECTED | 2017-18<br>ADOPTED |  | 2018-19<br>ROPOSED |
|-----------------------|-------------------|------------|------|------------|------|-----------|------------------|--------------------|------------|---------------------|--------------------|--|--------------------|
| SALARIES              | \$                | 9,005,262  | \$   | 9,282,778  | \$   | 9,529,558 | \$<br>9,317,876  | \$                 | 9,5