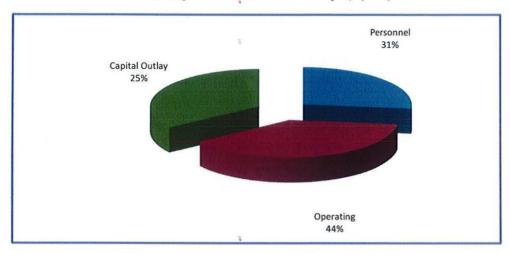

S 6/30                         | ¢    | 4,970,508          | \$   | 5,005,307            | \$   | 5,097,185             | \$         | 5,179,679            | \$            | 5,208,256             |
|                 |                                         |      |                    | (    |                      |      |                       |            |                      |               |                       |
|                 | CASH BALANCE 6/30                       | _\$_ | 1,962,953          | \$   | 1,776,551            | \$   | 1,777,274             | \$         | 1,210,262            | \$            | 891,416               |

FY2018 Expenditures & Cash Outlays \$1,438,364



FY2018 Revenues \$1,022,858



## Maritime Fund

FY2019 Expenditures & Cash Outlays \$1,266,823



FY2019 Revenues \$975,400



FUNCTION: Maritime Services DEPARTMENT: City Manager

**DIVISION OR ACTIVITY: Maritime Services** 

#### **BUDGET COMMENTS:**

This budget accounts for the operations of the Maritime Services function in the Maritime Fund. Major expenditures are primarily for capital expenditures. Capital expenditures include replacement of the Perrotti Park Docks, rehabilitation of the Elm Street Pier, replacement of the fence around the Harbormaster shack on Long Wharf, equipment replacement and maintenance of Bellevue Avenue concrete.

#### PROGRAM:

This program provides funds for the operation, maintenance and improvements to the Newport Harbor. The Harbormaster is responsible for enforcement of rules and regulations pertaining to the operation of commercial and pleasure