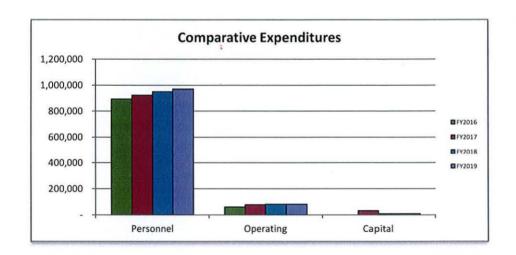

2,590            |    | 262,590             | 268,524            |    | 266,706             |
| PURCHASED SERVICES   | 30,977            | 38,400             |    | 38,400              | 43,900             |    | 44,400              |
| INTERNAL SERVICES    | 19,458            | 23,384             |    | 23,384              | 22,000             |    | 22,000              |
| SUPPLIES & MATERIALS | 9,725             | 15,700             |    | 14,700              | 15,500             |    | 15,500              |
| CAPITAL OUTLAY       | -9                | 31,200             |    | 31,200              | 8,400              |    | 8,400               |
| TOTAL                | \$<br>953,053     | \$<br>1,030,837    | \$ | 1,029,837           | \$<br>1,039,348    | \$ | 1,060,340           |



| REVENU | <u>ES</u>           | Α.                     |                        |                        |                        |                        |
|--------|---------------------|------------------------|------------------------|------------------------|------------------------|------------------------|
| ACCT   | ACCT                |                        |                        |                        |                        |                        |
| NO.    | TITLE               |                        |                        |                        |                        |                        |
| 45640  | Building            | 1,013,869              | 1,000,000              | 1,000,000              | 1,000,000              | 1,000,000              |
| 45642