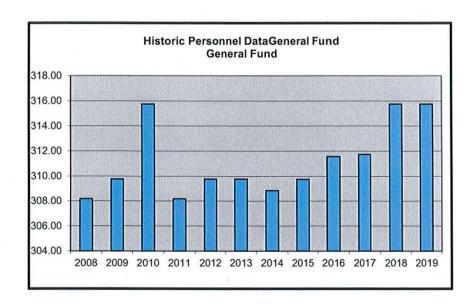

1.75          | 315.75         | 315.75          |
| Maritime Fund                  | 2.00        | 2.00        | 2.00            | 2.00           | 2.00            |
| Equipment Operations Fund      | 1.00        | 1.00        | 1.00            | 1.00           | 1.00            |
| Water Pollution Control Fund   | 2.60        | 2.60        | 2.60            | 14.10          | 14.10           |
| Water Fund                     | 46.40       | 46.40       | 46.40           | 46.40          | 46.40           |
|                                | 361.76      | 363.75      | 363.75          | 379.25         | 379.25          |

<sup>1</sup> FTE (Full-time equivalent) is based on 2,080 worked annually.

## CITY OF NEWPORT, RHODE ISLAND SUMMARY OF FULL-TIME EQUIVALENTS BUDGET YEARS 2008 ~ 2019





Services for Equipment Operations were contracted out beginning 2008

#### **EXECUTIVE, ADMINISTRATIVE and PROFESSIONAL EMPLOYEES**

### Allocated Pay Plan FY2018 and FY2019

| CLASS TITLE                                 | GRADE | FY2018 & FY2019<br>NUMBER<br>ASSIGNED |
|---------------------------------------------|-------|---------------------------------------|
| CLASS TITLE                                 | GRADE | ASSIGNED                              |
| Accounting Supervisor                       | 7     | 1                                     |
| Administrative Assistant                    | 4     | 1                                     |
| Assessor                                    | 8     | 1                                     |
| Assistant Water Treatment Superintendent