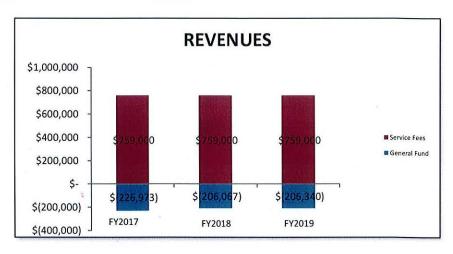

| 45,000    | 45,000          | 45,000          | 45,000          |
| 45605 Recording Fees          | 299,677         |    | 300,000   | 300,000         | 300,000         | 300,000         |
| NO. TITLE                     |                 |    |           |                 |                 |                 |
| ACCT ACCT                     |                 |    |           |                 |                 |                 |
| REVENUES                      |                 |    |           |                 |                 |                 |
|                               |                 |    |           |                 |                 |                 |

### City Clerk/Probate/Land Evidence

**FY2018 Expenditures \$552,933** 



**FY2019 Expenditures \$552,660** 





FUNCTION: Legislative
DEPARTMENT: Public Records
DIVISION OR ACTIVITY: City Clerk

#### **BUDGET COMMENTS:**

This cost center is adopted with an increase of \$20,633 (3.88%) over the two-year budget period due almost exclusively to personnel costs. Increases include \$20,988 (4.25%) in personnel and \$2,500 (23.81%) in legal advertising.

#### PROGRAM:

This program provides funds for the operation of the City Clerk's Office. The City Clerk serves as Clerk of the Council Clerk of the Board of License Commissioners, Registrar of Vital Statistics, and Clerk for other State-mandated functions. This program also provides funds for the operation of the Probate Court. The Probate Judge holds regular sessions twice a month, and special sessions as the need arises. The Deputy City Clerk, who se