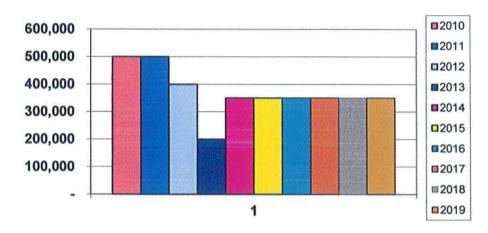

costs. Costs are allocated based on a written Cost Allocation Manual that uses a variety of methods to determine the percentage of time spent on that particular fund. Examples include counting checks, purchase orders, by timesheets or as a percentage of the total budget.

**45700** — **Rental of Property** — primarily revenues from the rental of tower space for telecommunications. Revenues are estimated based on contracts.

**45701** — **Investment Interest** — amounts earned on cash deposits. This revenue is budgeted after reviewing financial management and investment literature to determine a reasonable interest earned rate. The interest earned rate is applied to the monthly cash flow analysis and rounded off for the budgeted revenue number.

#### Description of Revenues - continued





45116 – Hotel Occupancy Tax and 45115 – Meals & Beverage Tax – these two taxes are collected in order to support tourism efforts in the State and to help offset service and infrastructure costs related to the tourism trade in the City of Newport. The Hotel Occupancy Tax started at 5% in June 2001. Proceeds are distributed 47% to the Discover Newport, 25% to the City of Newport, 7% to the Greater Providence/Warwick Convention and Visitors Bureau and 21% to the Rhode Island Commerce Corporation. The collection rate increased to 6% effective January 2005 with the City of Newport retaining the additional 1%. The Meals and Beverage Tax increased by 1% in August 2004 with the additional 1% of revenue going to the municipality in which the revenue was generated. The State keeps the rest of the