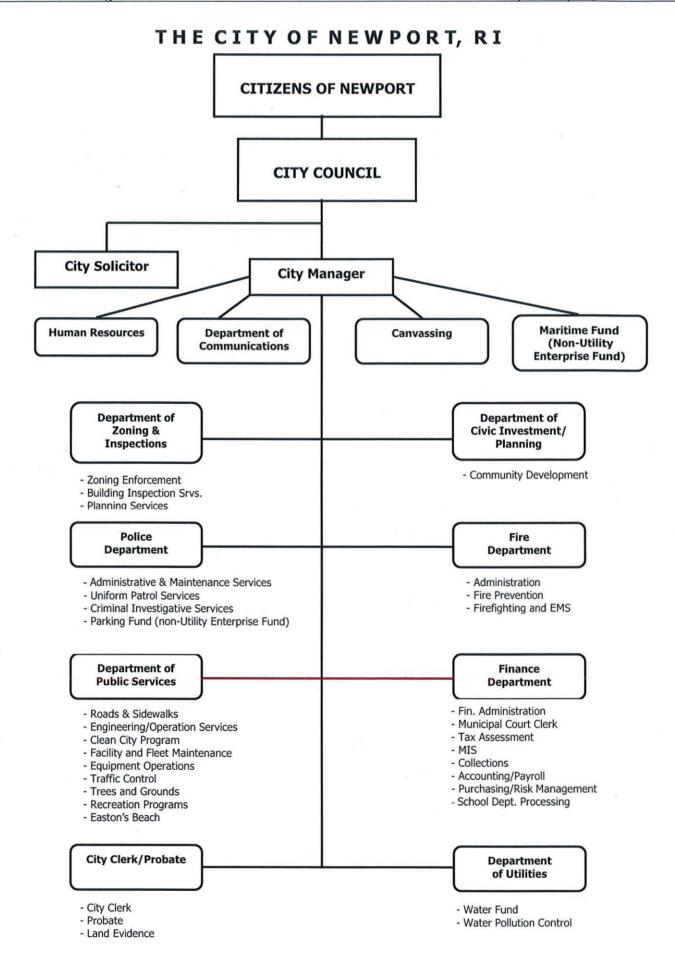

|                 |              |               |                    |                   |   |

### Assumptions:

- \* Debt Service was increased by \$3,000,000 in FY2020 to cover facilities needs in the Schools.
- 1. Salaries, purchased services and operating expenses are assumed to increase by 2% per year.
- 2. Benefits are assumed to increase by 3.5% in FY2020 for Municipal and FY2018, 2019 & 2020 for Schools.
- 3. Municipal property tax increases are per the Proposed Budget. We have not assumed any increase for FY2020.
- 4. School local revenues are assumed to increase by 2% per year.
- 5. The projection does not include the School's Proposed FY2018 and FY2019 Budgets as they have not been completed.

Note: Not adjusted to Final Adopted numbers.



### FY2018 & 2019 Budget Highlights

|                                     | Adopted<br>FY2018 | Increase<br>Over FY2017 | Proposed<br>FY2019 |   | Increase<br>Over FY2018 |
|-------------------------------------|-------------------|-------------------------|--------------------|---|-------------------------|
| Expenditures for all funds          | \$<br>137,909,501 | 0.39%                   | \$<br>136,348,772  |   | -1.13%                  |
| General Fund tax levy               | \$<br>74,751,867  | 3.25%                   | \$<br>77,768,415   |   | 3,56%                   |
| General Fund revenues               | \$<br>94,666,615  | 2.88%                   | \$<br>96,313,778   |   | 1.74%                   |
| Tax rate, residential               | \$<br>11.21       | 3.11%