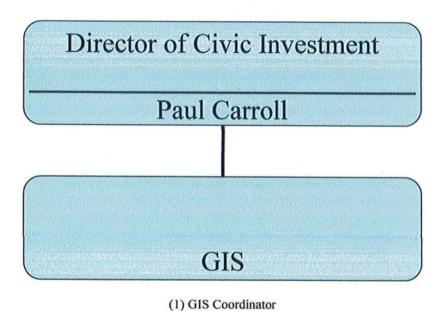

2014
FY 2014
ACTUAL
FY 2015
FY 2016
FY 2017
ACTUAL
FY 2018
FY 2017
FY 2016
FY 2017
ACTUAL
FY 2018
FY 2018
FY 2017
FY 2018
FY 2018
FY 2017
FY 2018
FY 2018
FY 2018
FY 2017
FY 2018
FY

As of 12/31/16, NEPA came to final conclusion. City moving forward with Navy and State Historic Preservation Office for final wording of preservation covenant on the land. This will allow for the final completion of NEPA process and beginning of the transform of the property to the City.

Assoc. Council Tactical Priority Area:

Providing an economically thriving and financially sound community for all its citizens and a supportive environment for business and visitors

Goals and Measures FY 2017 continue to apply.

There are no new Goals or Measures for FY2018 or FY2019

## **DEPARTMENT OF CIVIC INVESTMENT**



## CIVIC INVESTMENT BUDGET SUMMARY

| EXPENDITURES         | 2015-16<br>ACTUAL | 2016-17<br>ADOPTED | 2016-17<br>ROJECTED | 2017-18<br>ADOPTED | 2018-19<br>ROPOSED |
|----------------------|-------------------|--------------------|---------------------|--------------------|--------------------|
| SALARIES             | \$<br>185,155     | \$<br>190,705      | \$<br>190,705       | \$<br>196,487      | \$<br>203,352      |
| FRINGE BENEFITS      | 76,417            | 80,579             | 80,579              | 89,243             | 85,451             |
| PURCHASED SERVICES   | 70,839            | 82,800             | 39,059              | 39,800             | 39,800             |
| INTERNAL SERVICES    | 6,577             | 6,207              | 6,207               | 6,207              | 6,2