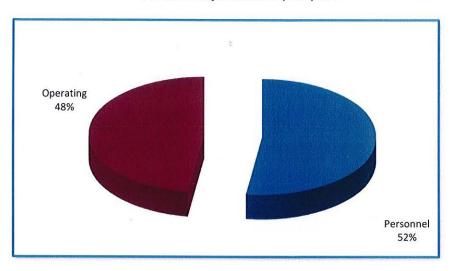

| FRINGE BENEFITS      | 26,943            | 27,977               |    | 27,977              | 35,229             |            | 31,331             |
| PURCHASED SERVICES   | 23,338            | -:                   |    | 17,000              | <b>.</b>           |            | 15,000             |
| SUPPLIES & MATERIALS | 19,013            | 20,815               |    | 20,815              | 20,815             |            | 20,815             |
| OPERATING EXPENSES   | 15,476            | 28,230               |    | 28,230              | 28,230             |            | 28,230             |
| TOTAL                | \$<br>101,070     | \$<br>95,422         | \$ | 112,422             | \$<br>102,674      | \$         | 113,776            |



City Council

FY 2018 Expenditures \$102,674



FY2019 Expenditures \$113,776



**FUNCTION:** Legislative

DEPARTMENT: Mayor and City Council DIVISION OR ACTIVITY: City Council

#### **BUDGET COMMENTS:**

This division has increased by \$1,354 (1.20%) over the two-year (FY2018 & FY2019) budget period. The only increase in FY2018 is \$7,252 (25.92%) in employee benefits.

#### PROGRAM:

This program provides funds for the salaries and operating expenses of the Mayor and six Council Members. One councilor is elected from each of the three wards of the City and four from the City at-large. The Council chooses one of its at-large members to serve as Chair and another to serve as Vice Chair. The Chair has the title of Mayor and presides at all meetings of the Council and is recognized as the official head of the City for all ceremonial pu