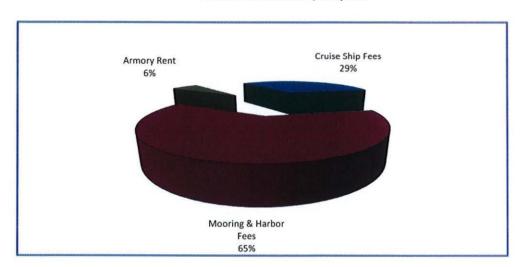

| ¢    | 4,970,508          | \$   | 5,005,307            | \$   | 5,097,185             | \$         | 5,179,679            | \$            | 5,208,256             |
|                 |                                         |      |                    | (    |                      |      |                       |            |                      |               |                       |
|                 | CASH BALANCE 6/30                       | _\$_ | 1,962,953          | \$   | 1,776,551            | \$   | 1,777,274             | \$         | 1,210,262            | \$            | 891,416               |

FY2018 Expenditures & Cash Outlays \$1,438,364



FY2018 Revenues \$1,022,858



## Maritime Fund

FY2019 Expenditures & Cash Outlays \$1,266,823



FY2019 Revenues \$975,400



FUNCTION: Maritime Services DEPARTMENT: City Manager

**DIVISION OR ACTIVITY: Maritime Services** 

#### **BUDGET COMMENTS:**

This budget accounts for the operations of the Maritime Services function in the Maritime Fund. Major expenditures are primarily for capital expenditures. Capital expenditures include replacement of the Perrotti Park Docks, rehabilitation of the Elm Street Pier, replacement of the fence around the Harbormaster shack on Long Wharf, equipment replacement and maintenance of Bellevue Avenue concrete.

#### PROGRAM:

This program provides funds for the operation, maintenance and improvements to the Newport Harbor. The Harbormaster is responsible for enforcement of rules and regulations pertaining to the operation of commercial and pleasure craft within the harbor area