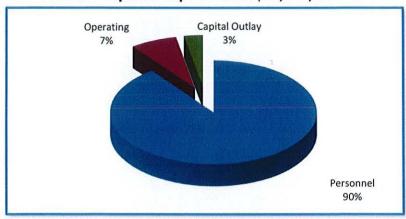

pecial Detail              | 436,496    | 456,000    | 384,000    | 456,000    | 379,920    |
| 45545   | Fire Alarm Assessments      | 154,743    | 154,000    | 154,000    | 154,000    | 154,000    |
| 45608   | Rescue Fees                 | 661,029    | 660,000    | 675,000    | 700,000    | 700,000    |
| 45654   | Fire Inspection/Permit Fees | 81,246     | 150,000    | 100,000    | 100,000    | 100,000    |
| 45656   | Fire-Sundry                 | 19,137     | 15,000     | 15,000     | 15,000     | 15,000     |
|         | TOTAL                       | 1,352,651  | 1,435,000  | 1,328,000  | 1,425,000  | 1,348,920  |
|         | BALANCE                     | 16,807,187 | 17,158,920 | 17,072,901 | 17,956,437 | 18,305,104 |

## Fire Department

FY2018 Proposed Expenditures \$19,381,437



FY2019 Proposed Expenditures \$19,654,024





FUNCTION: Public Safety DEPARTMENT: Fire

**DIVISION OR ACTIVITY: Administrative** 

#### **BUDGET COMMENTS:**

This cost center has increased \$66,098 (6.08%) over the two-year budget period. Increases include \$88,788 (6.65%) in personnel. Offsetting decreases include \$20,126 (-11.83%) in gasoline & vehicle maintenance. Major expenses in this division include a transfer to the equipment replacement fund of \$575,000 as the annual "lease payment" for vehicles and equipment. The funds are set aside to pay for the replacements when needed. Gasoline and vehicle maintenance for the entire department of \$150,000 is included here.

#### PROGRAM:

This program provides funds for the Administration and Maintenance Divisions of the Fire Department