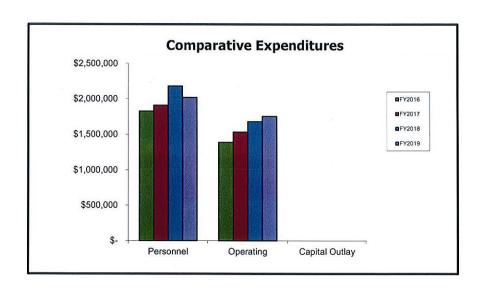

37,124           |
| FRINGE BENEFITS      | <i>\$</i> 2 | 553,957           | 612,874            | 566,599             | 716,717            |          | 683,994             |
| PURCHASED SERVICES   |             | 1,278,350         | 1,371,114          | 1,475,879           | 1,490,231          |          | 1,585,012           |
| SUPPLIES & MATERIALS |             | 110,354           | 178,445            | 190,395             | 189,460            |          | 167,960             |
| OPERATING EXPENSES   |             |                   | (15,000)           | 쓸                   | (15,000)           |          | -                   |
| TOTAL                | \$          | 3,214,251         | \$<br>3,443,583    | \$<br>3,427,910     | \$<br>3,845,194    | \$       | 3,774,090           |



#### **REVENUES**

|       | TOTAL                    | \$<br>1,091,925 | \$<br>1,280,485 | \$<br>1,162,750 | \$<br>1,302,750 | \$<br>1,302,750 |
|-------|--------------------------|-----------------|-----------------|-----------------|-----------------|-----------------|
| 45701 | Investment Interest      | 232,756         | 350,000         | 200,000         | 350,000         | 350,000         |
| 45660 | Mun. Ct. Cost Assessment | 140,155         | 170,000         | 130,000         | 120,000         | 120,000         |
| 45540 | Management Services      | \$<br>719,014   | \$<br>760,485   | \$<br>832,750   | \$<br>832,750   | \$<br>832,750   |
| NO.   | TITLE                    |                 |                 |                 |                 |                 |
| ACCT  | ACCT