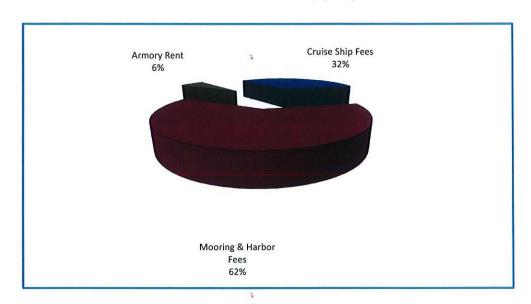

$            | 1,134,823             |
|                 | NET ASSETS 6/30                         | ¢    | 4,970,508          | \$   | 5,005,307            | \$   | 5,097,185             | \$         | 5,179,679            | \$            | 5,208,256             |
|                 |                                         |      |                    | (    |                      |      |                       |            |                      |               |                       |
|                 | CASH BALANCE 6/30                       | _\$_ | 1,962,953          | \$   | 1,776,551            | \$   | 1,777,274             | \$         | 1,210,262            | \$            | 891,416               |

FY2018 Expenditures & Cash Outlays \$1,438,364



FY2018 Revenues \$1,022,858



## Maritime Fund

FY2019 Expenditures & Cash Outlays \$1,266,823



FY2019 Revenues \$975,400



FUNCTION: Maritime Services DEPARTMENT: City Manager

**DIVISION OR ACTIVITY: Maritime Services** 

#### **BUDGET COMMENTS:**

This budget accounts for the operations of the Maritime Services function in the Maritime Fund. Major expenditures are primarily for capital expenditures. Capital expenditures include replacement of the Perrotti Park Docks, rehabilitation of the Elm Street Pier, replacement of the fence around the Harbormaster shack on Long Wharf, equipment replacement and maintenance of Bellevue Avenue concrete.

#### PROGRAM:

This program provides funds for the operation, maintenance and improvements to the Newport Harbor. The Harbormaster is responsible for enforcement of rules an