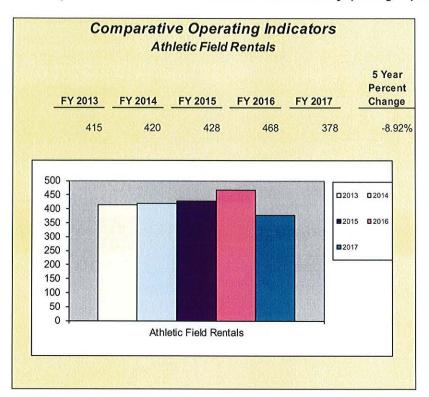

|  |

Program begins in January, second half of fiscal year.

| PERFORMANCE MEASURES                                  | FY 2013<br>ACTUAL |     |    |     |    | FY 2015<br>ACTUAL |    |    |    | 2017<br>ΓUAL |
|-------------------------------------------------------|-------------------|-----|----|-----|----|-------------------|----|----|----|--------------|
| Net increase in revenue from<br>Adult Drop-In Walking | \$                | 290 | \$ | 127 | \$ | 122               | \$ | 94 | \$ | 57           |

Program begins in January, second half of fiscal year.

### FY 2017 Short-term goals, measures and status (continued):

Assoc. Council Mission Statement: to ensure Newport is a safe, clean and enjoyable place to live and work and our residents enjoy a high quality of life





FY 2017 Short-term goals, measures and status (continued):

Goal #10:

To continue to upgrade and improve beach facilities to increase revenue at Easton's Beach through new and repeated patron visits and to provide safe and clean facilities.

Measure #1: Increase facility rental usage of Rotunda Ballroom facility by 10%.

| PERFORMANCE MEASURES                      | FY 2013<br>ACTUAL | FY 2014<br>ACTUAL | FY 2015<br>ACTUAL | FY 2016<br>ACTUAL | FY2017<br>ACTUAL |
|-------------------------------------------|-------------------|-------------------|-------------------|-------------------|------------------|
| Total Number of Rotunda Ballroom facility | 69                | 77                | 74                | 61                | 68               |
| % variance of facility rentals