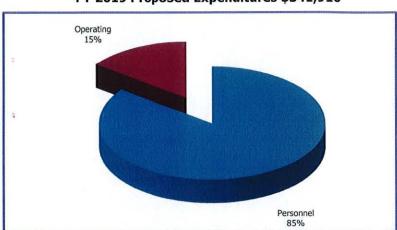

89,243             | 85,451             |
| PURCHASED SERVICES   | 70,839            | 82,800             | 39,059              | 39,800             | 39,800             |
| INTERNAL SERVICES    | 6,577             | 6,207              | 6,207               | 6,207              | 6,207              |
| SUPPLIES & MATERIALS | 4,517             | 5,300              | 4,300               | 4,800              | 4,300              |
| CAPITAL OUTLAY       | ÷.                | 14,000             | 14,000              | 2,800              | 2,800              |
| TOTAL                | \$<br>343,505     | \$<br>379,591      | \$<br>334,850       | \$<br>339,337      | \$<br>341,910      |



## Civic Investment

FY 2018 Proposed Expenditures \$339,337



FY 2019 Proposed Expenditures \$341,910



FUNCTION: Economic Development DEPARTMENT: Civic Investment

**DIVISION OR ACTIVITY: Civic Investment** 

## BUDGET COMMENTS:

The Department of Civic Investment is adopted with a decrease of \$37,681 (-9.93%) over the next two years. Decreases include \$43,000 (-57.33%) in contract services due to the completion of the City's Comprehensive Plan rewrite and \$11,200 (-80.00%) in transfer to equipment replacement. The only offsetting increase is \$17,519 (6.46%) in personnel costs. All other line items have stayed consistent with current year funding

## PROGRAM:

The Department of Civic Investment is responsible for seeking improvement in the economic well-being and quality of life in Newport by creating and/or retaining jobs and supporting or growing incomes and tax base through the pla