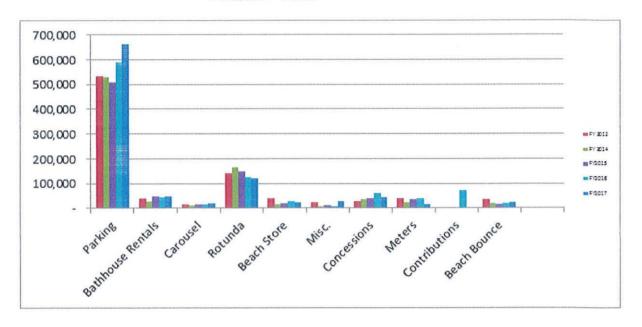

son | 2014 Season | 2015 Season | 2016 Season | 2017 Season |
|-----------------------------------------|-------------|-------------|-------------|-------------|-------------|
| PERFORMANCE MEASURES                    | ACTUAL      | ACTUAL      | ACTUAL      | ACTUAL      | ACTUAL      |
| Number of full season bathhouse rentals | 197         | 132         | 195         | 190         | 208         |
| Rate of full season bathhouse rentals   | 87.6%       | 58.7%       | 86.7%       | 84.4%       | 92.4%       |

Assoc. Council Tactical Priority Area:

to providing a strong, well-managed public infrastructure as key to enhancing quality of life and economic stability to our community

### FY 2017 Short-term goals, measures and status (continued):

#### Eastons Beach Revenue FY2012 – 2017





Three closings in Sept., 2015 likely caused by geese-related bacteria in the moat surrounding Easton's Pond
Indicators are seasonal ~ Source: RI Department of Health

# **DEPARTMENT OF PUBLIC SERVICES**FY 2017 Short-term goals, measures and status (continued):









Goals & Measures for FY2017 continue to apply.

There are no new Goals/Measures for FY2018 or FY2019.

### **DEPARTMENT OF PUBLIC SERVICES ADMINISTRATION**



## DEPARTMENT OF PUBLIC SERVICES BUDGET SUMMARY

|                       |    |            | 2016-17<br>ADOPTED | ĺ          | 2016-17<br>PROJECTED | 2017-18<br>ADOPTED | 2018-19<br>PROPOSED |                  |
|-----------------------|----|------------|--------------------|------------|----------------------|--------------------|---------------------|------------