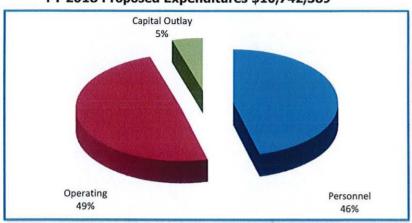

89,513         | 193,500         | 173,000         | 171,500         | 171,500          |
| 45822 | Rotunda Rentals       | 125,740         | 155,000         | 125,000         | 130,000         | 150,000          |
| 45827 | Newport Beach Parking | 590,169         | 515,000         | 515,000         | 515,000         | 515,000          |
| 45652 | Road Opening          | 79,386          | 85,000          | 85,000          | 80,000          | 80,000           |
| NO.   | TITLE                 |                 |                 |                 |                 |                  |
| ACCT  | ACCT                  |                 |                 |                 |                 |                  |

#### **Department of Public Services**

FY 2018 Proposed Expenditures \$10,742,389



FY 2019 Proposed Expenditures \$11,065,055





**FUNCTION: Public Services DEPARTMENT: Public Services** 

**DIVISION OR ACTIVITY: Operations Administration** 

#### **BUDGET COMMENTS:**

This cost center is adopted at an increase of \$195,512 (20.66%) over the two-year budget period due almost exclusively to the transfer to vehicle replacement fund of \$164,930 (48.51%) as the annual "lease payment" for vehicles and equipment. Other increases include \$30,582 (5.20%) in personnel and \$500 (25.00%) in conferences and training. The only offsetting decrease is \$500 (-11.11%) in office supplies.

#### PROGRAM:

This program provides funds for the administration of all the Engineering & Operations Division within the Public Works Department. Responsibilities include overall guidance and d