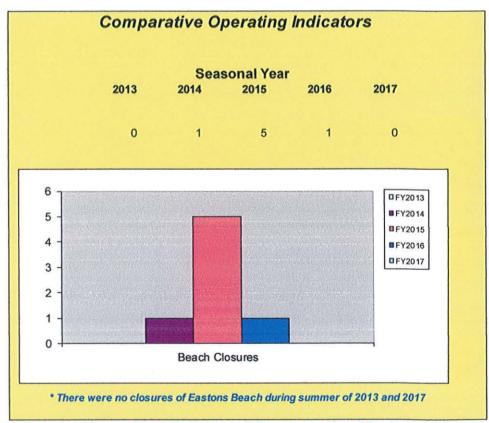

n | 2014 Season | 2015 Season | 2016 Season | 2017 Season |
|-----------------------------------------|-------------|-------------|-------------|-------------|-------------|
| PERFORMANCE MEASURES                    | ACTUAL      | ACTUAL      | ACTUAL      | ACTUAL      | ACTUAL      |
| Number of full season bathhouse rentals | 197         | 132         | 195         | 190         | 208         |
| Rate of full season bathhouse rentals   | 87.6%       | 58.7%       | 86.7%       | 84.4%       | 92.4%       |

Assoc. Council Tactical Priority Area:

to providing a strong, well-managed public infrastructure as key to enhancing quality of life and economic stability to our community

### FY 2017 Short-term goals, measures and status (continued):

#### Eastons Beach Revenue FY2012 – 2017





Three closings in Sept., 2015 likely caused by geese-related bacteria in the moat surrounding Easton's Pond
Indicators are seasonal ~ Source: RI Department of Health

# **DEPARTMENT OF PUBLIC SERVICES**FY 2017 Short-term goals, measures and status (continued):









Goals & Measures for FY2017 continue to apply.

There are no new Goals/Measures for FY2018 or FY2019.

### **DEPARTMENT OF PUBLIC SERVICES ADMINISTRATION**



## DEPARTMENT OF PUBLIC SERVICES BUDGET SUMMARY

|                       |    |            | 2016-17<br>ADOPTED | ĺ          | 2016-17<br>PROJECTED | 2017-18<br>ADOPTED | 2018-19<br>PROPOSED |                  |
|-----------------------|----|------------|--------------------|------------|----------------------|--------------------|---------------------|--------------