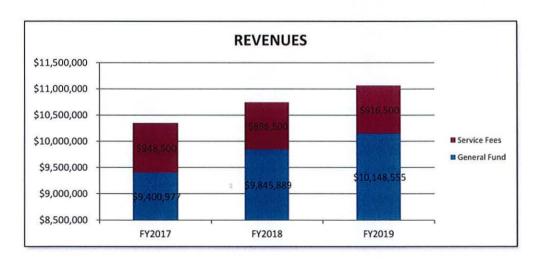

| 171,500         | 171,500          |
| 45822 | Rotunda Rentals       | 125,740         | 155,000         | 125,000         | 130,000         | 150,000          |
| 45827 | Newport Beach Parking | 590,169         | 515,000         | 515,000         | 515,000         | 515,000          |
| 45652 | Road Opening          | 79,386          | 85,000          | 85,000          | 80,000          | 80,000           |
| NO.   | TITLE                 |                 |                 |                 |                 |                  |
| ACCT  | ACCT                  |                 |                 |                 |                 |                  |

#### **Department of Public Services**

FY 2018 Proposed Expenditures \$10,742,389



FY 2019 Proposed Expenditures \$11,065,055





**FUNCTION: Public Services DEPARTMENT: Public Services** 

**DIVISION OR ACTIVITY: Operations Administration** 

#### **BUDGET COMMENTS:**

This cost center is adopted at an increase of \$195,512 (20.66%) over the two-year budget period due almost exclusively to the transfer to vehicle replacement fund of \$164,930 (48.51%) as the annual "lease payment" for vehicles and equipment. Other increases include \$30,582 (5.20%) in personnel and \$500 (25.00%) in conferences and training. The only offsetting decrease is \$500 (-11.11%) in office supplies.

#### PROGRAM:

This program provides funds for the administration of all the Engineering & Operations Division within the Public Works Department. Responsibilities include overall guidance and direction of work tasks and consultant/contractor