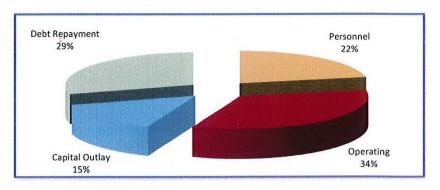

|                         |                        |                      |                       |
| NET POSITION 6/30                                                     | \$ 52,808,363       | \$ 56,524,677           | \$ 56,524,677          | \$ 59,936,764        | \$ 63,295,703         |
| CASH BALANCE 6/30                                                     | \$ 17,334,604       | \$ 16,462,604           | \$ 16,462,604          | \$ 15,279,827        | \$ 13,901,190         |
| CACIT DALAITEL 0/30                                                   | Ψ 17,337,004        | <del>Ψ 10,402,004</del> | ¥ 10/102/004           | 7 10/2/ 5/02/        | 7 20/302/230          |

#### Water Fund

FY2018 Expenditures & Cash Outlays \$22,891,157



FY2019 Expenditures & Cash Outlays \$23,087,017





#### WATER FUND BUDGET SUMMARY

| TITLE                | LAST YEAR<br>ACTUAL |         | BUDGET<br>DOPTED | 0.00 | URR YEAR   |      | FY2018<br>BUDGET<br>ADOPTED | ا  | FY2019<br>BUDGET<br>PROPOSED |
|----------------------|---------------------|---------|------------------|------|------------|------|-----------------------------|----|------------------------------|
| <b>EXPENDITURES</b>  |                     |         |                  |      |            |      |                             |    |                              |
| SALARIES             | \$ 2,943,58         | 3 \$    | 3,087,018        | \$   | 3,087,018  | \$   | 3,211,750                   | \$ | 3,315,406                    |
| FRINGE BENEFITS      | 1,696,77            | 0       | 1,719,387        |      | 1,719