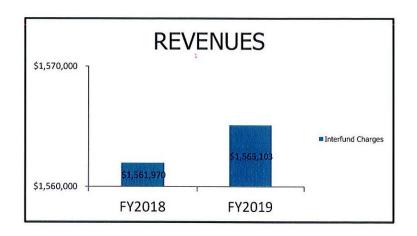

| \$<br>45,562                                                                                           | \$   | (25,898)                                                                                         | \$ | 74,104                                                                                           | \$<br>(21,117)                                                                                         | \$       | (16,336)                                                                                         |

## **Equipment Operations**

FY2018 Expenditures & Cash Outlays \$1,561,970



FY2019 Expenditures & Cash Outlays \$1,565,103





FUNCTION: Equipment Operations Fund DEPARTMENT: Equipment Operations

**DIVISION OR ACTIVITY: Equipment Operations** 

#### **BUDGET COMMENTS:**

The fleet maintenance of all City equipment other than fire trucks was outsourced effective January 2007. The cost for contract services is \$775,000 in Fiscal Year 2018. Other major costs include \$450,000 for motor fuel and \$120,000 for motor vehicle insurance.

#### PROGRAM:

This program provides funds for the City's vehicle and equipment repair facilities located at the Public Works garage. This division is responsible for: developing specifications for new and replacement vehicles and equipment; administration and execution of a comprehensive preventive maintenance program for all vehicles and equipment in the City's fleet; receiving, in