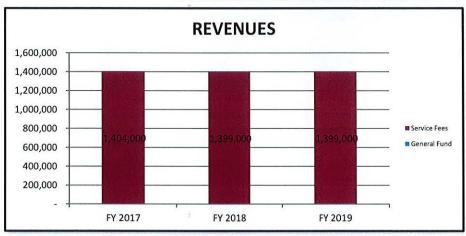

0                | 170,000                |
| 45646  | Electric            | 154,018                | 150,000                | 150,000                | 150,000                | 150,000                |
| 45648  | Board of Appeals    | 39,442                 | 17,000                 | 17,000                 | 17,000                 | 17,000                 |
| 45650  | HDC Application Fee | 11,550                 | 17,000                 | 12,000                 | 12,000                 | 12,000                 |
|        | TOTAL<br>BALANCE    | 1,439,847<br>(486,794) | 1,404,000<br>(373,163) | 1,399,000<br>(369,163) | 1,399,000<br>(359,652) | 1,399,000<br>(338,660) |

## Planning, Zoning and Inspections

FY2018 Adopted Expenditures \$1,039,348



FY2019 Adopted Expenditures \$1,060,340





**FUNCTION: Planning and Zoning** 

**DEPARTMENT: Planning, Zoning and Inspections** 

**DIVISION OR ACTIVITY: Planning & Zoning Enforcement** 

#### **BUDGET COMMENTS:**

This cost center has an adopted overall increase of \$67,737 (14.66%) over the next two years, attributable almost entirely to a shift in personnel from Planning and Inspections to this division. Offsetting decreases include \$2,000 (-66.67%) in conferences and training and \$22,800 (-73.08%) in transfer to equipment replacement. Major expenses include \$17,000 for required public advertising.

#### PROGRAM:

The Planning & Zoning Division is responsible for the development and administration of the City's planning activities. These activities generally include the following: development and review of various land use