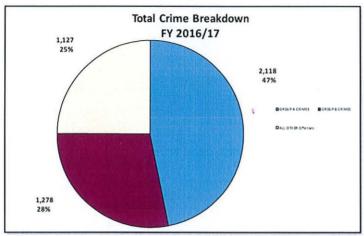

effort aims to reduce the percentage of follow-up actions.

|                                                     | FY 2018 |
|-----------------------------------------------------|---------|
| PERFORMANCE MEASURES                                | TARGET  |
| Reduction percentage of follow-up calls within Good | 5%      |
| Neighbor Program                                    |         |

Assoc. Council Tactical Priority Area: Instill quality, efficiency and effectiveness into every aspect of the City's performance

Assoc. Council Mission Statement:

to ensure Newport is a safe, clean and enjoyable place to live and work and our residents enjoy a high quality of life

# **POLICE DEPARTMENT Police Department Statistics**





# **POLICE DEPARTMENT**Police Department Statistics (continued):







Goals and Measures for FY 2017 continue to apply Goals and Measures #5 and 6 are new for FY2018 & FY2019



#### POLICE DEPARTMENT BUDGET SUMMARY

| <b>EXPENDITURES</b>   | 2015-16<br>ACTUAL |            |      |            |      |           |                  | 2016-17<br>ADOPTED |            | 2016-17<br>ROJECTED | 2017-18<br>ADOPTED |  | 2018-19<br>ROPOSED |
|-----------------------|-------------------|------------|------|------------|------|-----------|------------------|--------------------|------------|---------------------|--------------------|--|--------------------|
| SALARIES              | \$                | 9,005,262  | \$   | 9,282,778  | \$   | 9,529,558 | \$<br>9,317,876  | \$                 | 9,542,732  |                     |                    |  |