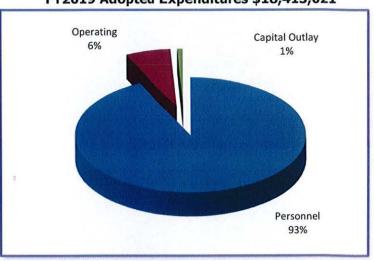

|
| REPAIRS & MAINTENANCE |                   | 59,601     |      | 61,400     |      | 61,586    | 61,400           |                    | 61,400     |                     |                    |  |                    |
| CAPITAL OUTLAY        |                   | 300,000    |      | 264,000    |      | 264,000   | 150,000          |                    | 150,000    |                     |                    |  |                    |
| TOTAL POLICE          | \$ :              | 16,994,388 | \$ : | L7,667,447 | \$ 1 | 7,935,206 | \$<br>18,089,158 | \$ 1               | 18,413,021 |                     |                    |  |                    |



#### **REVENUES**

**Police Department** 

FY2018 Adopted Expenditures \$18,089,158



FY2019 Adopted Expenditures \$18,413,021





FUNCTION: Public Safety DEPARTMENT: Police

**DIVISION OR ACTIVITY: Administrative and Support Services** 

#### **BUDGET COMMENTS:**

This cost center is adopted at an increase of \$82,501 (2.89%). Increases include \$94,015 (3.95%) in personnel, \$21,020 (46.73%) in electricity and \$1,700 (73.91%) in refuse disposal. Offsetting decreases are \$23,084 (-69.77%) in gasoline and vehicle maintenance, \$10,000 (-8.33%) in liability insurance, \$500 (-33.33%) in laundry services and \$650 (-24.53%) in copying and binding. The vacant position of Executive Secretary continues to be funded. The two vacant positions of Clerk Typists and the Planning and Budget Assistant continue to be unfunded.

#### **DEPARTMENT GOAL:**

To protect persons and property in the City of Newport through the fair