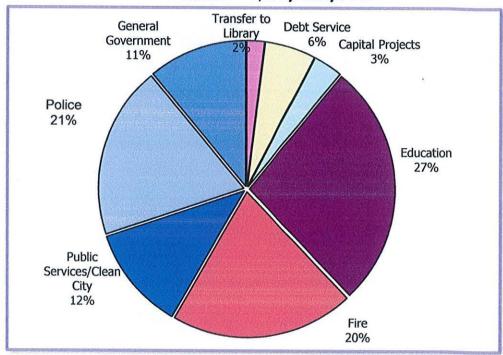

|
| Proj. Sav - Health Insurance    | -                        | (100,000)                 | (100,000)                   | 1.5                       |                            |
| Proj. Sav - Fuel Budget         |                          | (300,000)                 |                             |                           |                            |
|                                 |                          |                           |                             |                           |                            |
| Total General Fund Expenditures | \$89,764,842             | \$92,014,275              | \$92,489,579                | \$94,666,615              | 96,313,778                 |

# **General Fund Expenditures**

FY 2018 ~ \$94,666,615



FY 2019 ~ \$96,313,778



CITY OF NEWPORT, RHODE ISLAND FISCAL YEAR 2018 ADOPTED AND FISCAL YEAR 2019 PROPOSED BUDGETS GENERAL FUND EXPENDITURES

| ACCT NUMBER                            | ACCOUNT NAME                                            | 2016<br>ACTUAL<br>EXPEND | 2017<br>ADOPTED<br>BUDGET | PROJECTED<br>RESULTS     | 2018<br>PROPOSED<br>BUDGET | 2018<br>ADOPTED<br>BUDGET  | Dollar<br>Change   | 2019<br>PROPOSED<br>BUDGET | Dollar<br>Change    |
|----------------------------------------|---------------------------------------------------------|--------------------------|---------------------------|--------------------------|----------------------------|----------------------------|--------------------|----------------------------|---------------------|
| 11-150-7210-50575<br>Total School      | Public Sc