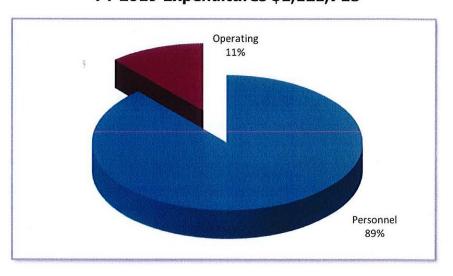

| 8,173     |
| SUPPLIES & MATERIALS  | 18,190            |    | 14,800             |                      | 15,150    |                    | 15,300    |                     | 15,300    |
| OPERATING EXPENSES    | 21,995            |    | 25,100             |                      | 27,100    |                    | 26,100    |                     | 26,100    |
| REPAIRS & MAINTENANCE |                   |    | 300                |                      | 300       |                    | 300       |                     | 300       |
| TOTAL                 | \$<br>874,210     | \$ | 1,034,378          | \$                   | 1,034,838 | \$                 | 1,045,856 | \$                  | 1,121,713 |



City Manager

FY 2018 Expenditures \$1,045,856



FY 2019 Expenditures \$1,121,713



**FUNCTION: City Manager** 

**DEPARTMENT:** City Manager's Office DIVISION OR ACTIVITY: City Manager

#### **BUDGET COMMENTS:**

Costs in this division are primarily for salaries and benefits. Costs have increased \$59,941 (10.34%) over the two-year (FY2018 & FY2019) budget period. Biennial increases include personnel costs of \$59,941 (10.34%) and contract services of \$10,000 (19.80%).

#### PROGRAM:

This program provides funds for the operation of the City Manager's Office. The City Manager is appointed by the Council, and, by Charter, is the Chief Administrative Officer of the City.

#### **OBJECTIVES:**

To carry out the policies and goals of the City Council and to perform the administrative functions of City government; to provide the guidance each department needs in developing