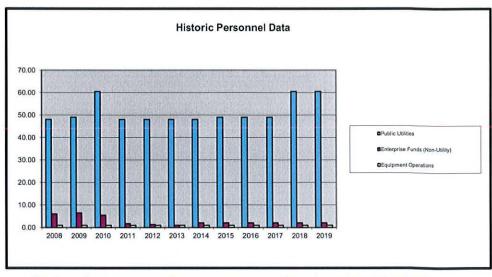

75          | 315.75         | 315.75          |
| Maritime Fund                  | 2.00        | 2.00        | 2.00            | 2.00           | 2.00            |
| Equipment Operations Fund      | 1.00        | 1.00        | 1.00            | 1.00           | 1.00            |
| Water Pollution Control Fund   | 2.60        | 2.60        | 2.60            | 14.10          | 14.10           |
| Water Fund                     | 46.40       | 46.40       | 46.40           | 46.40          | 46.40           |
|                                | 361.76      | 363.75      | 363.75          | 379.25         | 379.25          |

<sup>1</sup> FTE (Full-time equivalent) is based on 2,080 worked annually.

## CITY OF NEWPORT, RHODE ISLAND SUMMARY OF FULL-TIME EQUIVALENTS BUDGET YEARS 2008 ~ 2019





Services for Equipment Operations were contracted out beginning 2008

#### **EXECUTIVE, ADMINISTRATIVE and PROFESSIONAL EMPLOYEES**

### Allocated Pay Plan FY2018 and FY2019

| CLASS TITLE                                 | GRADE | FY2018 & FY2019<br>NUMBER<br>ASSIGNED |
|---------------------------------------------|-------|---------------------------------------|
| CLASS TITLE                                 | GRADE | ASSIGNED                              |
| Accounting Supervisor                       | 7     | 1                                     |
| Administrative Assistant                    | 4     | 1                                     |
| Assessor                                    | 8     | 1                                     |
| Assistant Water Treatment Superintendent    |