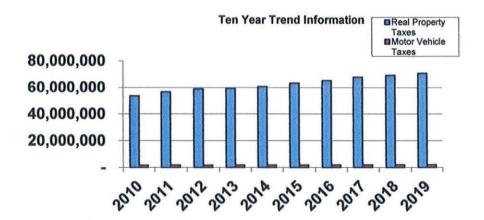

6,000 of value of their vehicle. The State reimbursed the City for the difference. During FY2011 the State changed the law so that the State will only reimburse the first \$500 of value. The City chose to keep the exemption at \$6,000 for City taxpayers. The budgeted revenue is estimated based upon the value of motor vehicles calculated in March of each year. The actual revenue may change by a small amount since the tax is based on the value of motor vehicles as of June 30. As noted above, the motor vehicle levy must be included with the real property levy when determining the tax cap. At the time the FY2018 Biennial Budget was adopted, the State had yet to make its decision on a number of formulas that may reduce the automobile tax. The impact of such changes was not known at that time.



**45323** — **Public Service Corporation Aid** — This is the amount that the State gives to the City for the taxable value of utilities in the City. The budgeted amount is estimated based on the prior year and information from the Governor's Budget Release and Message.

**45328 – PILOT** – Payments in Lieu of Taxes – represents the amount that the State pays the City for State tax-exempt properties located in the City. The State pays a maximum of 27% of what the tax would be if the property were taxable. The percentage is determined annually by the State legislature in their budget process. The budgeted amount is estimated based on information from the Governor's Budget Release and Message.

Description of Revenues - continued

**45326 & 45329 — School Housing Aid & State Aid — Library P