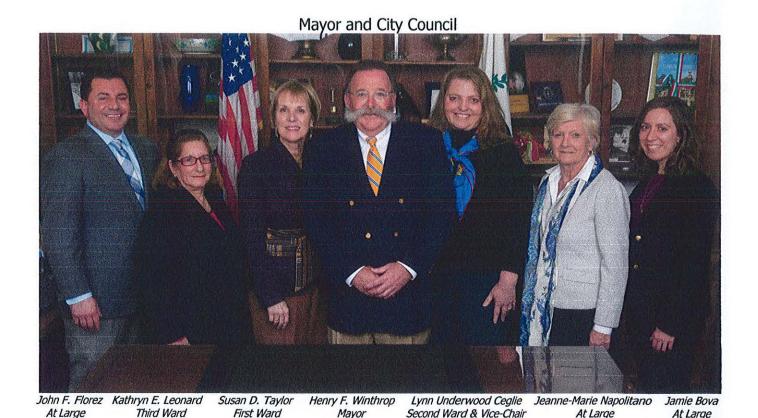

nd utilities.
- Notice from the Interlocal Trust indicates that health insurance rates in the budget will increase by 8-12%. The increase is budgeted at 10%.



### THE CITY OF NEWPORT, RHODE ISLAND

Newport is located at the southern end of Aquidneck Island in Narragansett Bay, about 30 miles southeast of Rhode Island's capital of Providence. The City is bounded by the Atlantic Ocean on the east and the south, Narragansett Bay on the west, and by the Town of Middletown on the northeast. Newport is 11 square miles in size, with 7.7 square miles of land and 3.3 square miles of inland water. Location is readily accessible to the west by Interstate 95 via the Jamestown and Pell Bridges, and to the north by Routes 24 and Interstate 195 via the Mount Hope Bridge and the Sakonnet River Bridge.



### GOVERNMENT

Newport was founded in 1639, incorporated as a City in 1784, and rechartered in 1853. The City operates under a Home Rule Charter, adopted in 1953, providing for a council/city manager form of government. There is a seven-member City Council headed by its Chairperson, who is elected by the Council and also holds the title of Mayor. All legislative powers of the City are vested in the City Council by the Charter, including the ordering of any tax, making appropriations, and transacting any other business pertaining to the financial affairs of the City.

Four members of the City Council are elected at large and the remaining three members are elected from the three wards, all for a two-year term. The new council was elected in November, 2016. The Charter grants to the City