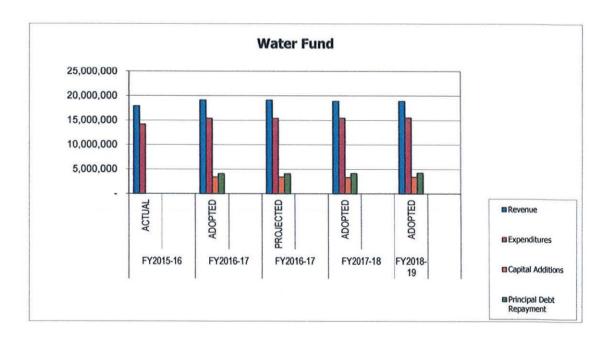

600,000                     | 600,000               |
| Expenditures Operating Transfers Out                          | 8,455,055              | 3,974,535                            | 3,974,535                | 7,703,473                   | 5,081,286             |
| Operating Transfers Out                                       | -                      |                                      | ( <del></del> )          |                             | -                     |

#### City of Newport, Rhode Island Summary Budget Information FY2018 and FY2019 Adopted Budget



Graphic representation of actual, budgeted, estimated and proposed general fund revenues and expenditures in summary format



#### City of Newport, Rhode Island Summary Budget Information FY2018 and FY2019 Adopted Budget





Graphic representation of actual, budgeted, estimated and adopted revenues and expenditures in summary format

#### City of Newport, Rhode Island Summary Budget Information FY2018 and FY2019 Adopted Budget





Graphic representation of actual, budgeted, estimated and adopted revenues and expenditures in summary format

### **CITY OF NEWPORT, RHODE ISLAND**

#### **COMBINED REVENUES - ALL BUDGETED FUNDS**

The City of Newport has adopted combined revenues of \$143,743,381 for Fiscal Year 2018 and combined revenues of \$145,689,199 for Fiscal Year 2019 budgeted funds.





Combined revenues for all funds are adopted at an increase of 6.06% over the next two fiscal years from last year. Water Pollution Control Fund rates are adopted at an increase 8.00% in FY2018 and 8.71% in FY2019.

Comb