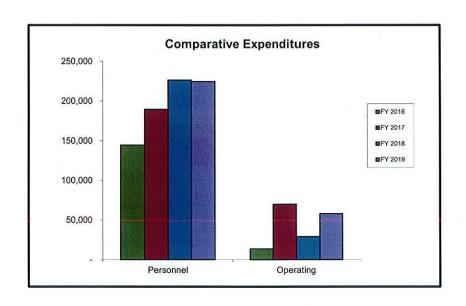

55,000                  |     | 73,974            | 68,206             |
| PURCHASED SERVICES    | 11,728            |     | 63,680            | 63,680                  |     | 23,405            | 53,680             |
| OTHER CHARGES         | -                 |     | aj <b>.</b> ≢     | -                       |     | 100               | 400 ×              |
| SUPPLIES & MATERIALS  | 2,072             |     | 4,370             | 5,370                   |     | 5,470             | 4,370              |
| REPAIRS & MAINTENANCE | *                 |     | 1,975             | 1,975                   |     | 500               | 2,000              |
| TOTAL                 | \$<br>158,350     | \$  | 259,414           | \$<br>252,375           | \$  | 255,901           | \$<br>284,724      |



## **Canvassing Authority**

FY2018 Expenditures \$255,901



FY2019 Expenditures \$284,724



**FUNCTION: Canvassing** 

**DEPARTMENT: Canvassing Authority** 

**DIVISION OR ACTIVITY: Canvassing/General Registrar** 

#### **BUDGET COMMENTS:**

This cost center has increased \$25,310 (9.76%) over the two-year budget period, with fluctuation driven by elections. The only overall increase is \$35,285 (18.63%) in personnel.

#### PROGRAM:

This program provides funds for the operation of the Canvassing Authority, which is responsible for conducting all elections held in the City of Newport. The Authority is comprised of three bi-partisan members appointed by the City Council. Under direction of the State Board of Elections, and in cooperation with the Secretary of State, the Authority is in