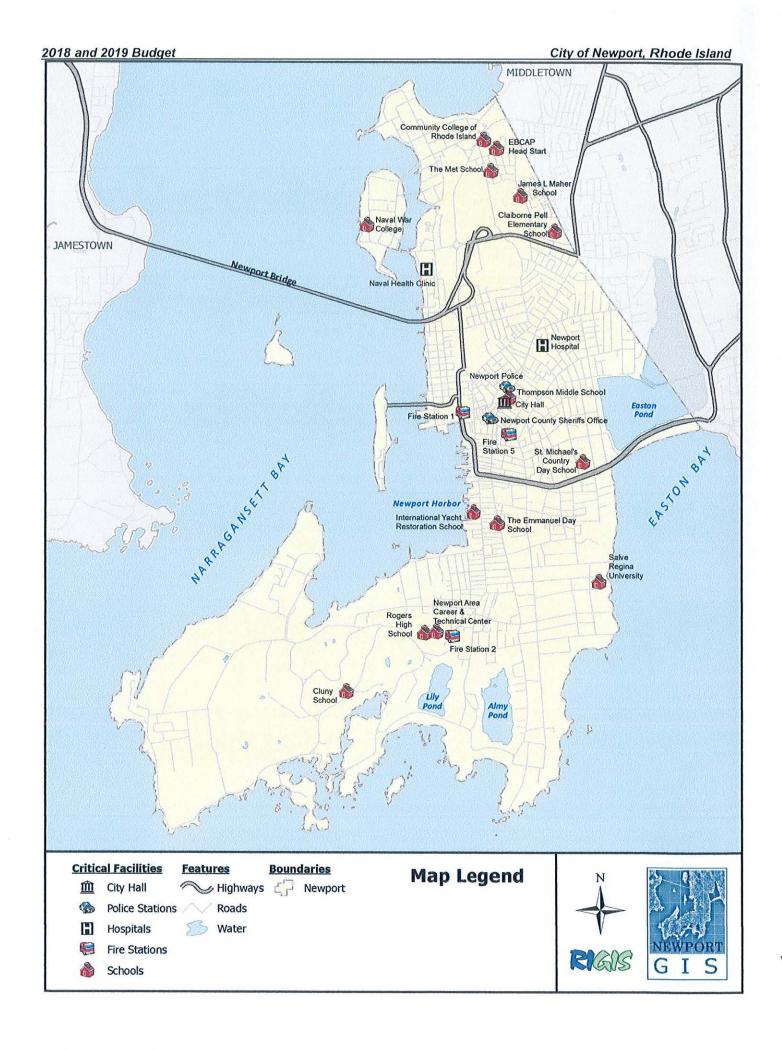

|                |               |
| Hispanic (all races)                     | 6.9%<br>8.4%        |                                              |                |               |
| Other                                    | 4.0%                |                                              |                |               |
| Asian & Pacific Islander                 | 1.4%                |                                              |                |               |
| American Indian and Alaskan Native       | 0.8%                |                                              |                |               |
| Total*                                   | 100.0%              | l .                                          |                |               |





### **CREATING THE BUDGET DOCUMENT**

### SECTION 9-2. - PREPARATION OF BUDGET.



The Manager shall prepare and submit to the Council, at least 180 days prior to the beginning of each fiscal year, a projection of the change in revenues from the current fiscal year to the next fiscal years as well as a projection of anticipated significant expense changes.

The Council shall provide to the Manager, at least 150 days prior to the beginning of each fiscal year, a list of its top priority projects and its administrative expense increase/decrease guidelines for the next fiscal year. This shall include the maximum amount of revenue that may be allocated to the Capital Improvement Program (see Section 9-19).

The Manager shall prepare and submit to the Council, at least seventy-five days prior