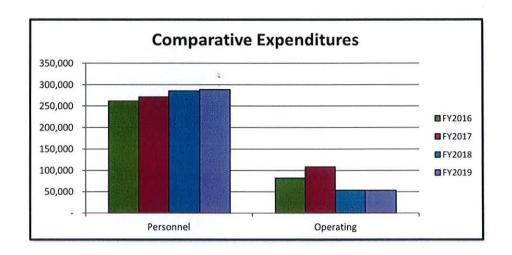

<br>203,352      |
| FRINGE BENEFITS      | 76,417            | 80,579             | 80,579              | 89,243             | 85,451             |
| PURCHASED SERVICES   | 70,839            | 82,800             | 39,059              | 39,800             | 39,800             |
| INTERNAL SERVICES    | 6,577             | 6,207              | 6,207               | 6,207              | 6,207              |
| SUPPLIES & MATERIALS | 4,517             | 5,300              | 4,300               | 4,800              | 4,300              |
| CAPITAL OUTLAY       | ÷.                | 14,000             | 14,000              | 2,800              | 2,800              |
| TOTAL                | \$<br>343,505     | \$<br>379,591      | \$<br>334,850       | \$<br>339,337      | \$<br>341,910      |



## Civic Investment

FY 2018 Proposed Expenditures \$339,337



FY 2019 Proposed Expenditures \$341,910



FUNCTION: Economic Development DEPARTMENT: Civic Investment

**DIVISION OR ACTIVITY: Civic Investment** 

## BUDGET COMMENTS:

The Department of Civic Investment is adopted with a decrease of \$37,681 (-9.93%) over the next two years. Decreases include \$43,000 (-57.33%) in contract services due to the completion of the City's Comprehensive Plan rewrite and \$11,200 (-80.00%) in transfer to equipment replacement. The only offsetting increase is \$17,519 (6.46%) in personnel costs. All other line items have stayed consistent with current year funding

## PROGRAM:

The Department of Civic Investment is responsible for seeking improvement in the economic well-being and quality of life