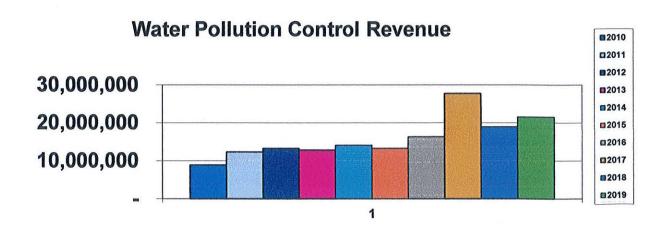

equest additional information. A settlement may be reached and approved by the RIPUC or the request may go to a full hearing. The approved rates control all Water Fund revenues with the exception of investment income and miscellaneous revenue.

Rates are set by the City Council for the Water Pollution Control Fund. Sewer rates are based on the amount of water that is used. Rate increases are adopted in both FY2018 and FY2019. Rates will increase from \$17.00 to \$18.36 in FY2018 and from \$18.36 to \$19.96 in FY2019. The fixed rate fee based on the connection size remains the same. That amount is restricted for Combined Sewer Overflow (CSO) capital needs. Capital costs related to the EPA consent decree drive the costs. Significant capital needs have and will continue to impact the rates.



#### City of Newport Combined City and School Consolidated Debt Service Requirements - Actual All Funds

| Year Ending | GENERAL FUND  | WPC           | FUND          | WATER        | RFUND         | Total         |               |  |
|-------------|---------------|---------------|---------------|--------------|---------------|---------------|---------------|--|
| June 30     | Principal     | Interest      | Principal     | Interest     | Principal     | Interest      | Requirement   |  |
| 2018        | \$ 3,899,733  | \$ 1,639,189  | 2,786,246     | 1,235,803    | 4,134,964     | 2,664,353     | 16,360,288    |  |
| 2019        | 3,950,133     | 1,497,219     | 2,982,047     | 1,169,534    | 4,227,176     | 2,569,423     | 16,395,532    |  |
| 2020        | 4,080,637     | 1,339,278