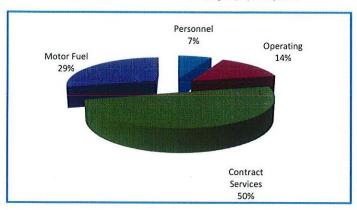

|
| CASH BALANCE 6/30                                                                                                                                                           | \$<br>45,562                                                                                           | \$   | (25,898)                                                                                         | \$ | 74,104                                                                                           | \$<br>(21,117)                                                                                         | \$       | (16,336)                                                                                         |

## **Equipment Operations**

FY2018 Expenditures & Cash Outlays \$1,561,970



FY2019 Expenditures & Cash Outlays \$1,565,103





FUNCTION: Equipment Operations Fund DEPARTMENT: Equipment Operations

**DIVISION OR ACTIVITY: Equipment Operations** 

#### **BUDGET COMMENTS:**

The fleet maintenance of all City equipment other than fire trucks was outsourced effective January 2007. The cost for contract services is \$775,000 in Fiscal Year 2018. Other major costs include \$450,000 for motor fuel and \$120,000 for motor vehicle insurance.

#### PROGRAM:

This program provides funds for the City's vehicle and equipment repair facilities located at the Public Works garage. This division is responsible for: developing specifications for new and replacement vehicles and equipment; administration and execution of a comprehensive preventive maintenance program for all vehic