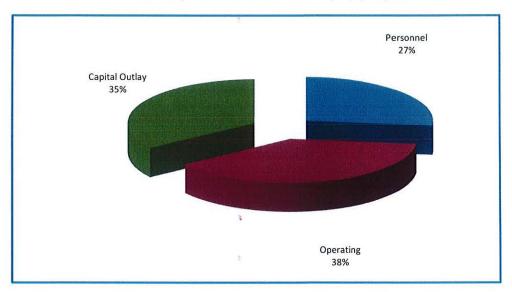

| 1,306,364            | \$            | 1,134,823             |
|                 | NET ASSETS 6/30                         | ¢    | 4,970,508          | \$   | 5,005,307            | \$   | 5,097,185             | \$         | 5,179,679            | \$            | 5,208,256             |
|                 |                                         |      |                    | (    |                      |      |                       |            |                      |               |                       |
|                 | CASH BALANCE 6/30                       | _\$_ | 1,962,953          | \$   | 1,776,551            | \$   | 1,777,274             | \$         | 1,210,262            | \$            | 891,416               |

FY2018 Expenditures & Cash Outlays \$1,438,364



FY2018 Revenues \$1,022,858



## Maritime Fund

FY2019 Expenditures & Cash Outlays \$1,266,823



FY2019 Revenues \$975,400



FUNCTION: Maritime Services DEPARTMENT: City Manager

**DIVISION OR ACTIVITY: Maritime Services** 

#### **BUDGET COMMENTS:**

This budget accounts for the operations of the Maritime Services function in the Maritime Fund. Major expenditures are primarily for capital expenditures. Capital expenditures include replacement of the Perrotti Park Docks, rehabilitation of the Elm Street Pier, replacement of the fence around the Harbormaster shack on Long Wharf, equipment replacement and maintenance of Bellevue Avenue concrete.

#### PROGRAM:

This program provides funds for the operation, maintenance and improvements to the Newport Harbor. The Harbormaster is responsi