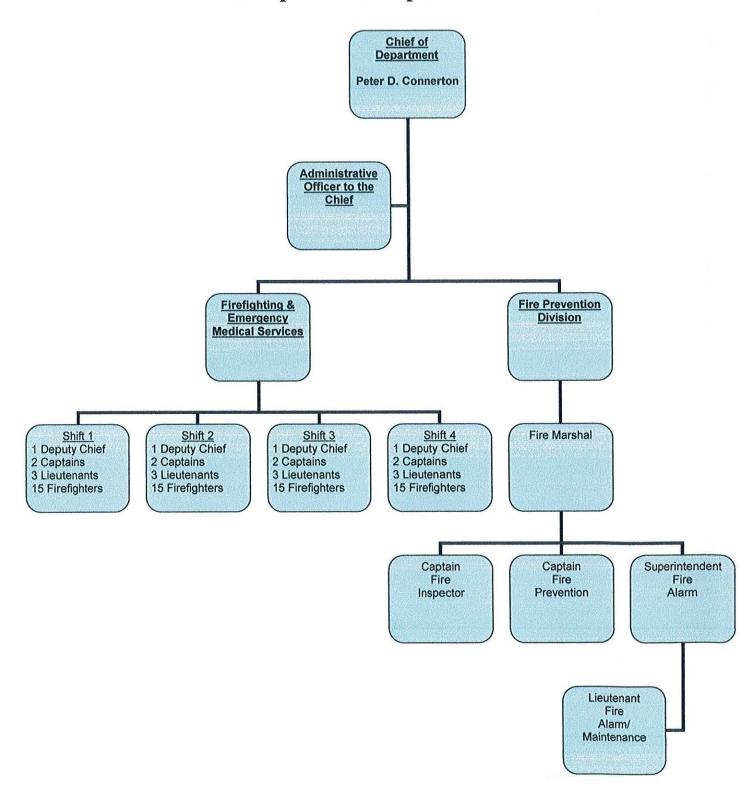

---------------------------------------------|-----------------|--------|
| Percentage of progress implementing Statewide |                 |        |
| ViewPoint Cloud                               | 0%              | 100%   |

As of 06/01/17, all fire alarm system, sprinkler system, life safety review, suppression system, and smoke/CO plan submissions are received, tracked, and approved/disapproved electronically.

W14.004W W14.004W

# FY 2017 Short-term goals and measures (continued):

Assoc. Council Tactical Priority Area:

Instill quality, efficiency and effectiveness into every aspect of the City's performance

Goals & Measures for #1 - #7 for FY2017 continue to apply.

Goal #8, Measures #2 and #3, have been completed and will be dropped in the FY2018

# **Newport Fire Department**



#### FIRE & RESCUE BUDGET SUMMARY

|                          | 2015-16<br>ACTUAL |            | 2016-17<br>ADOPTED |            | 2016-17<br>PROJECTED |           | 2017-18<br>ADOPTED |            | 2018-19<br>PROPOSED |            |
|--------------------------|-------------------|------------|--------------------|------------|----------------------|-----------|--------------------|------------|---------------------|------------|
| EXPENDITURES<br>SALARIES | \$                | 8,049,409  | \$                 | 8,350,321  | \$                   | 8,320,776 | \$                 | 8,533,474  | \$                  | 8,487,416  |
| FRINGE BENEFITS          |                   | 8,666,182  |                    | 8,309,276  |                      | 8,304,476 |                    | 8,850,688