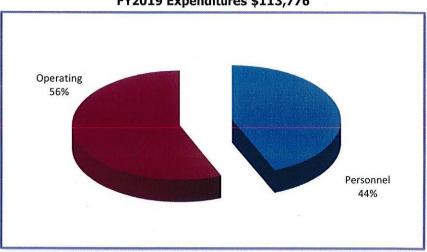

| 27,977               |    | 27,977              | 35,229             |            | 31,331             |
| PURCHASED SERVICES   | 23,338            | -:                   |    | 17,000              | <b>.</b>           |            | 15,000             |
| SUPPLIES & MATERIALS | 19,013            | 20,815               |    | 20,815              | 20,815             |            | 20,815             |
| OPERATING EXPENSES   | 15,476            | 28,230               |    | 28,230              | 28,230             |            | 28,230             |
| TOTAL                | \$<br>101,070     | \$<br>95,422         | \$ | 112,422             | \$<br>102,674      | \$         | 113,776            |



City Council

FY 2018 Expenditures \$102,674



FY2019 Expenditures \$113,776



**FUNCTION:** Legislative

DEPARTMENT: Mayor and City Council DIVISION OR ACTIVITY: City Council

#### **BUDGET COMMENTS:**

This division has increased by \$1,354 (1.20%) over the two-year (FY2018 & FY2019) budget period. The only increase in FY2018 is \$7,252 (25.92%) in employee benefits.

#### PROGRAM:

This program provides funds for the salaries and operating expenses of the Mayor and six Council Members. One councilor is elected from each of the three wards of the City and four from the City at-large. The Council chooses one of its at-large members to serve as Chair and another to serve as Vice Chair. The Chair has the title of Mayor and presides at all meetings of the Council and is recognized as the official head of the City for all ceremonial purposes.

#### **GOALS:**

Through