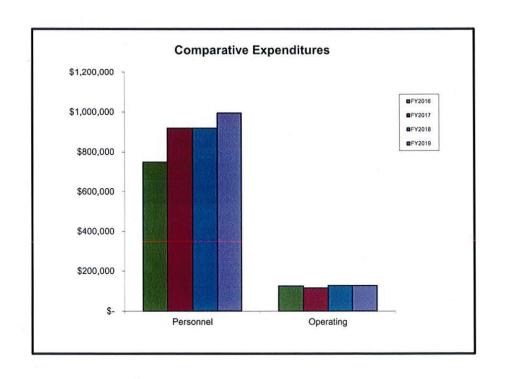

| 8,173     |                    | 8,173     |                     | 8,173     |
| SUPPLIES & MATERIALS  | 18,190            |    | 14,800             |                      | 15,150    |                    | 15,300    |                     | 15,300    |
| OPERATING EXPENSES    | 21,995            |    | 25,100             |                      | 27,100    |                    | 26,100    |                     | 26,100    |
| REPAIRS & MAINTENANCE |                   |    | 300                |                      | 300       |                    | 300       |                     | 300       |
| TOTAL                 | \$<br>874,210     | \$ | 1,034,378          | \$                   | 1,034,838 | \$                 | 1,045,856 | \$                  | 1,121,713 |



City Manager

FY 2018 Expenditures \$1,045,856



FY 2019 Expenditures \$1,121,713



**FUNCTION: City Manager** 

**DEPARTMENT:** City Manager's Office DIVISION OR ACTIVITY: City Manager

#### **BUDGET COMMENTS:**

Costs in this division are primarily for salaries and benefits. Costs have increased \$59,941 (10.34%) over the two-year (FY2018 & FY2019) budget period. Biennial increases include personnel costs of \$59,941 (10.34%) and contract services of \$10,000 (19.80%).

#### PROGRAM:

This program provides funds for the operation of the City Manager's Office. The City Manager is appointed by the Council, and, by Charter, is the Chief Administrative Officer of the City.

#### **OBJECTIVES:**

To carry out the policies and goals of the City Council and to perform the administrative fun