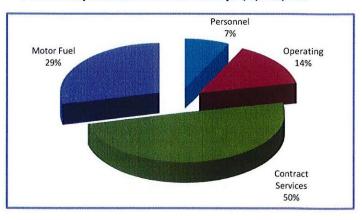

| \$<br>45,562                                                                                           | \$   | (25,898)                                                                                         | \$ | 74,104                                                                                           | \$<br>(21,117)                                                                                         | \$       | (16,336)                                                                                         |

## **Equipment Operations**

FY2018 Expenditures & Cash Outlays \$1,561,970



FY2019 Expenditures & Cash Outlays \$1,565,103





FUNCTION: Equipment Operations Fund DEPARTMENT: Equipment Operations

**DIVISION OR ACTIVITY: Equipment Operations** 

#### **BUDGET COMMENTS:**

The fleet maintenance of all City equipment other than fire trucks was outsourced effective January 2007. The cost for contract services is \$775,000 in Fiscal Year 2018. Other major costs include \$450,000 for motor fuel and \$120,000 for motor vehicle insurance.

#### PROGRAM:

This program provides funds for the City's vehicle and equipment repair facilities located at the Public Works garage. This division is responsible for: developing specifications for new and replacement vehicles and equipment; administration and execution of a comprehensive preventive maintenance program for all vehicles and equipment in the City's fleet; receiving,