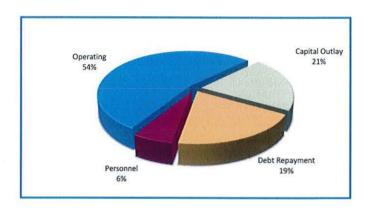

4         |
| NET ASSE            | TS 6/30                                                 | \$ 67,578.506       | \$ 69,879,577        | \$ 69,879.577          | \$ 73,688,739                  | \$ 79,841,237         |
|                     |                                                         |                     |                      | 2.                     |                                | \$ 10,145,018         |
| CASH BAL            | ANCE 6/30 **                                            | ⇒ 11,4//,8U3        | \$ 11,494,723        | \$ 11,494,723          | \$ 11,241,704                  | \$ 10,145,018         |

<sup>\*\*</sup> Includes amounts restricted in escrow per revenue bond agreements

## Water Pollution Control

FY2018 Expenditures & Cash Outlays \$22,570,729



FY2019 Expenditures & Cash Outlays \$25,159,063





FUNCTION: Water Pollution Control
DEPARTMENT: Water Pollution Control
DIVISION OR ACTIVITY: Administration

#### BUDGET COMMENTS:

The primary expenses in this budget are for adminstration , engineering, contract services, salaries and benefits.

Rate increases are adopted in FY2018 and proposed in FY2019 in order to pay for projects required to be done under a consent decree with the Federal Environmental Protection Agency and Rhode Island Department of Environmental Management. Major expenses include the service contract to operate the water pollution control plant, O&M for the sanitary sewer and storm drainage systems, electricity, liability insurance and debt service.

|                             | Current Rate | Increased Rate |