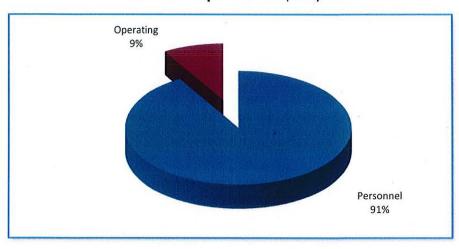

|
| SALARIES             | \$<br>245,907     | \$<br>304,652      | \$<br>304,652           | \$            | 322,455           | \$<br>330,771     |
| FRINGE BENEFITS      | 101,619           | 164,682            | 164,682                 |               | 170,305           | 161,504           |
| PURCHASED SERVICES   | 12,980            | 27,750             | 27,750                  |               | 29,000            | 34,000            |
| SUPPLIES & MATERIALS | 13,125            | 16,150             | 16,150                  |               | 17,150            | 17,150            |
| TOTAL                | \$<br>373,631     | \$<br>513,234      | \$<br>513,234           | \$            | 538,910           | \$<br>543,425     |



## City Solicitor

FY 2018 Expenditures \$538,910



FY 2019 Expenditures \$543,425



FUNCTION: Law DEPARTMENT: Law

**DIVISION OR ACTIVITY: City Solicitor** 

#### **BUDGET COMMENTS:**

This cost center has increased \$30,191 (5.88%) over the two-year budget period. Increases include \$22,941 (4.89%) in personnel costs and \$5,000 (25.00%) in labor relations.

#### PROGRAM:

This program provides funds for the operation of the City Solicitor's Office. The City Solicitor serves for a term concurrent with the term of office of the City Council. He is legal advisor to and attorney and counsel for the City and all boards, commissions, bureaus and offices thereof, in matters relating to their official powers and duties. In carrying out these functions he is aided by two assistant City Solicitors, one who deals with cases involving civil litig