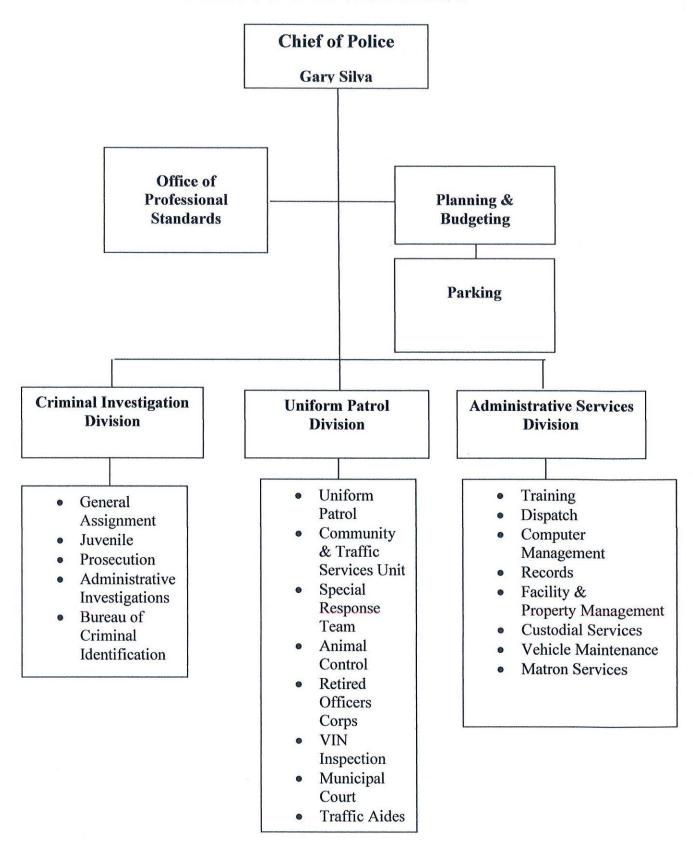

| FY 2018 |
|-----------------------------------------------------|---------|
| PERFORMANCE MEASURES                                | TARGET  |
| Reduction percentage of follow-up calls within Good | 5%      |
| Neighbor Program                                    |         |

Assoc. Council Tactical Priority Area: Instill quality, efficiency and effectiveness into every aspect of the City's performance

Assoc. Council Mission Statement:

to ensure Newport is a safe, clean and enjoyable place to live and work and our residents enjoy a high quality of life

# **POLICE DEPARTMENT Police Department Statistics**





# **POLICE DEPARTMENT**Police Department Statistics (continued):







Goals and Measures for FY 2017 continue to apply Goals and Measures #5 and 6 are new for FY2018 & FY2019



#### POLICE DEPARTMENT BUDGET SUMMARY

| <b>EXPENDITURES</b>   | 2015-16<br>ACTUAL |            |      |            |      |           |                  | 2016-17<br>ADOPTED |            | 2016-17<br>ROJECTED | 2017-18<br>ADOPTED |  | 2018-19<br>ROPOSED |
|-----------------------|-------------------|------------|------|------------|------|-----------|------------------|--------------------|------------|---------------------|--------------------|--|--------------------|
| SALARIES              | \$                | 9,005,262  | \$   | 9,282,778  | \$   | 9,529,558 | \$<br>9,317,876  | \$                 | 9,542,732  |                     |                    |  |                    |
| FRINGE BENEFITS       |                   | 6,707,195  |      | 6,941,890  |      | 6,986,568 | 7,469,7