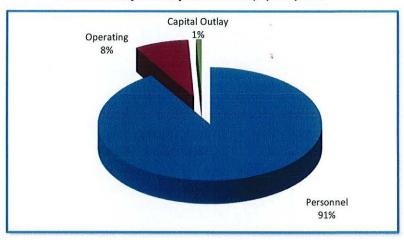

| 170,000                | 170,000                | 170,000                |
| 45646  | Electric            | 154,018                | 150,000                | 150,000                | 150,000                | 150,000                |
| 45648  | Board of Appeals    | 39,442                 | 17,000                 | 17,000                 | 17,000                 | 17,000                 |
| 45650  | HDC Application Fee | 11,550                 | 17,000                 | 12,000                 | 12,000                 | 12,000                 |
|        | TOTAL<br>BALANCE    | 1,439,847<br>(486,794) | 1,404,000<br>(373,163) | 1,399,000<br>(369,163) | 1,399,000<br>(359,652) | 1,399,000<br>(338,660) |

## Planning, Zoning and Inspections

FY2018 Adopted Expenditures \$1,039,348



FY2019 Adopted Expenditures \$1,060,340





**FUNCTION: Planning and Zoning** 

**DEPARTMENT: Planning, Zoning and Inspections** 

**DIVISION OR ACTIVITY: Planning & Zoning Enforcement** 

#### **BUDGET COMMENTS:**

This cost center has an adopted overall increase of \$67,737 (14.66%) over the next two years, attributable almost entirely to a shift in personnel from Planning and Inspections to this division. Offsetting decreases include \$2,000 (-66.67%) in conferences and training and \$22,800 (-73.08%) in transfer to equipment replacement. Major expenses include \$17,000 for required public advertising.

#### PROGRAM:

The Planning & Zoning Division is responsible for the development and administration of the City's planning activities. These activities generally include the following