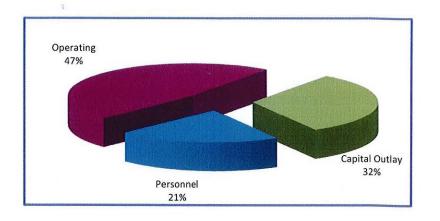

| ·                               |                                 | · <del></del>                   |                                 |                                 |
| NET ASSE | TS 6/30                                                  | \$ 6,088,991                    | \$ 6,185,774                    | \$ 6,279,866                    | \$ 6,543,792                    | \$ 6,801,161                    |
| UNRESTR  | ICTED CASH & INVEST 6/30                                 | \$ 3,640,153                    | \$ 3,440,153                    | \$ 3,582,879                    | \$ 2,991,805                    | \$ 2,669,174                    |

## **Parking Fund**

FY2018 Expenditures & Cash Outlays \$2,558,768



FY2019 Expenditures & Cash Outlays \$2,290,325





FUNCTION: Parking/Community Improvement

**DEPARTMENT: Police** 

**DIVISION OR ACTIVITY: Parking Fund** 

#### **BUDGET COMMENTS:**

Major expenses in this fund include costs of parking aides, the parking meters and lots contracts and capital improvements and repairs.

#### PROGRAM:

Functions include overseeing of parking contracts for Gateway, Mary Street and Long Wharf public parking lots; assistance to vendors, businesses and other agencies with occasional requests for special parking considerations; maintenance and capital improvements for the lots and two public restrooms. Functions also include coordinating the parking meter contract.

#### **OBJECTIVE:**

To maximize accessibility to each resident, business, and attraction with the increased availability of parking and decreas