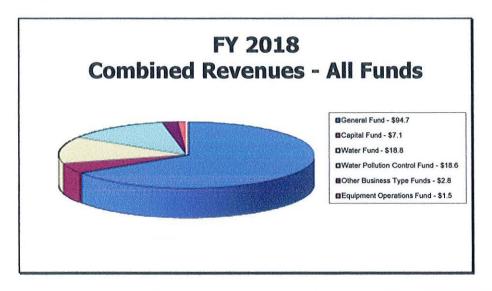

aphic representation of actual, budgeted, estimated and proposed general fund revenues and expenditures in summary format



#### City of Newport, Rhode Island Summary Budget Information FY2018 and FY2019 Adopted Budget





Graphic representation of actual, budgeted, estimated and adopted revenues and expenditures in summary format

#### City of Newport, Rhode Island Summary Budget Information FY2018 and FY2019 Adopted Budget





Graphic representation of actual, budgeted, estimated and adopted revenues and expenditures in summary format

### **CITY OF NEWPORT, RHODE ISLAND**

#### **COMBINED REVENUES - ALL BUDGETED FUNDS**

The City of Newport has adopted combined revenues of \$143,743,381 for Fiscal Year 2018 and combined revenues of \$145,689,199 for Fiscal Year 2019 budgeted funds.





Combined revenues for all funds are adopted at an increase of 6.06% over the next two fiscal years from last year. Water Pollution Control Fund rates are adopted at an increase 8.00% in FY2018 and 8.71% in FY2019.

Combined Revenues - All Budgeted Funds - continued

The City of Newport General Fund Revenues are adopted at an increase of \$4,299,503 (4.67%) over the next two years. Meals and Beverage tax and Hotel tax revenues are projected to increase by \$250,000 due to the one-time Volvo event in spring 2018. Property taxes are proposed showing an increase by 6.92% over the same two-year period.

The City continues to see improvement in the real estate market and construction activity. The City expects that redevelopment and renovation efforts will pick up in the next couple of years