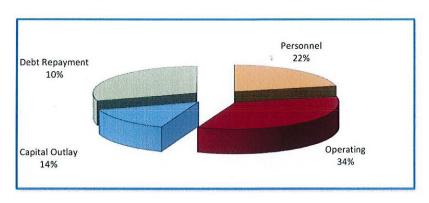

|                     |                         |                        |                      |                       |
| NET POSITION 6/30                                                     | \$ 52,808,363       | \$ 56,524,677           | \$ 56,524,677          | \$ 59,936,764        | \$ 63,295,703         |
| CASH BALANCE 6/30                                                     | \$ 17,334,604       | \$ 16,462,604           | \$ 16,462,604          | \$ 15,279,827        | \$ 13,901,190         |
| CACIT DALAITEL 0/30                                                   | Ψ 17,337,004        | <del>Ψ 10,402,004</del> | ¥ 10/102/004           | 7 10/2/ 5/02/        | 7 20/302/230          |

#### Water Fund

FY2018 Expenditures & Cash Outlays \$22,891,157



FY2019 Expenditures & Cash Outlays \$23,087,017





#### WATER FUND BUDGET SUMMARY

| TITLE                | LAST YEAR<br>ACTUAL |         | BUDGET<br>DOPTED | 0.00 | URR YEAR   |      | FY2018<br>BUDGET<br>ADOPTED | ا  | FY2019<br>BUDGET<br>PROPOSED |
|----------------------|---------------------|---------|------------------|------|------------|------|-----------------------------|----|------------------------------|
| <b>EXPENDITURES</b>  |                     |         |                  |      |            |      |                             |    |                              |
| SALARIES             | \$ 2,943,58         | 3 \$    | 3,087,018        | \$   | 3,087,018  | \$   | 3,211,750                   | \$ | 3,315,406                    |
| FRINGE BENEFITS      | 1,696,77