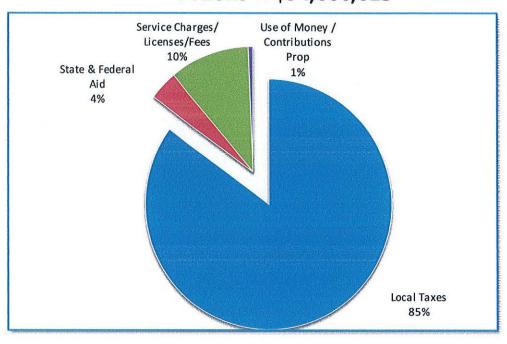

HER SOURCES (USES) OF FUN                                                     | DS:              |                   |                     |                    |                   |                  |                    |                  |
| 48002 | Transfer (To) Other Funds Appropriated from Fuel Savings Encumbrance Carry Over | 627,743          | 310,000           |                     |                    |                   |                  |                    |                  |
|       | TOTAL                                                                           | \$ 89,876,353    | \$ 92,014,275     | \$ 92,511,328       | \$ 94,719,805      | \$ 94,666,615     | \$ 2,962,340     | \$ 96,313,778      | \$ 1,647,163     |

# **General Fund Revenues**

FY2018 ~ \$94,666,615



FY2019 ~ \$96,313,778



## **Comparative Revenues**

FY 2015-16 Actual ~ \$89,876,353 FY 2016-17 Adopted ~ \$92,014,275 FY 2017-18 ADOPTED ~ \$94,719,805 FY 2018-19 PROPOSED ~ \$96,313,778



#### CITY OF NEWPORT, RHODE ISLAND FISCAL YEAR 2018 ADOPTED & 2019 PROPOSED BUDGETS PROPERTY TAX LEVY AND TAX RATE

|                                            | FY 16-17<br>ADOPTED |            |           | DOLLAR<br>CHANGE | PERCENT<br>CHANGE | FY 17-18<br>ADOPTED |            | FY18-19<br>PROPOSED |            |
|--------------------------------------------|---------------------|------------|-----------|------------------|-------------------|---------------------|------------|---------------------|------------|
| Proposed General Fund Budget:              |                     |            |