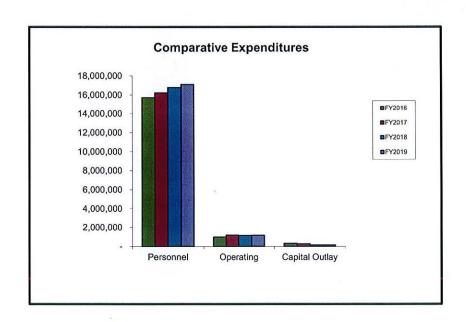

|      | 235,019   | 223,573          |                    | 235,573    |                     |                    |  |                    |
| REPAIRS & MAINTENANCE |                   | 59,601     |      | 61,400     |      | 61,586    | 61,400           |                    | 61,400     |                     |                    |  |                    |
| CAPITAL OUTLAY        |                   | 300,000    |      | 264,000    |      | 264,000   | 150,000          |                    | 150,000    |                     |                    |  |                    |
| TOTAL POLICE          | \$ :              | 16,994,388 | \$ : | L7,667,447 | \$ 1 | 7,935,206 | \$<br>18,089,158 | \$ 1               | 18,413,021 |                     |                    |  |                    |



#### **REVENUES**

**Police Department** 

FY2018 Adopted Expenditures \$18,089,158



FY2019 Adopted Expenditures \$18,413,021





FUNCTION: Public Safety DEPARTMENT: Police

**DIVISION OR ACTIVITY: Administrative and Support Services** 

#### **BUDGET COMMENTS:**

This cost center is adopted at an increase of \$82,501 (2.89%). Increases include \$94,015 (3.95%) in personnel, \$21,020 (46.73%) in electricity and \$1,700 (73.91%) in refuse disposal. Offsetting decreases are \$23,084 (-69.77%) in gasoline and vehicle maintenance, \$10,000 (-8.33%) in liability insurance, \$500 (-33.33%) in laundry services and \$650 (-24.53%) in copying and binding. The vacant position of Executive Secretary continues to be funded. The two vacant positions of Clerk Typists and the Planning and Budget Ass