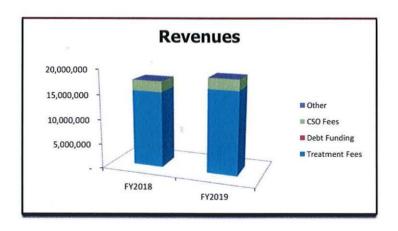

| \$ 67,578.506       | \$ 69,879,577        | \$ 69,879.577          | \$ 73,688,739                  | \$ 79,841,237         |
|                     |                                                         |                     |                      | 2.                     |                                | \$ 10,145,018         |
| CASH BAL            | ANCE 6/30 **                                            | ⇒ 11,4//,8U3        | \$ 11,494,723        | \$ 11,494,723          | \$ 11,241,704                  | \$ 10,145,018         |

<sup>\*\*</sup> Includes amounts restricted in escrow per revenue bond agreements

## Water Pollution Control

FY2018 Expenditures & Cash Outlays \$22,570,729



FY2019 Expenditures & Cash Outlays \$25,159,063





FUNCTION: Water Pollution Control
DEPARTMENT: Water Pollution Control
DIVISION OR ACTIVITY: Administration

#### BUDGET COMMENTS:

The primary expenses in this budget are for adminstration , engineering, contract services, salaries and benefits.

Rate increases are adopted in FY2018 and proposed in FY2019 in order to pay for projects required to be done under a consent decree with the Federal Environmental Protection Agency and Rhode Island Department of Environmental Management. Major expenses include the service contract to operate the water pollution control plant, O&M for the sanitary sewer and storm drainage systems, electricity, liability insurance and debt service.

|                             | Current Rate | Increased Rate | (both per 1,000 gallons of water) |
|---------------