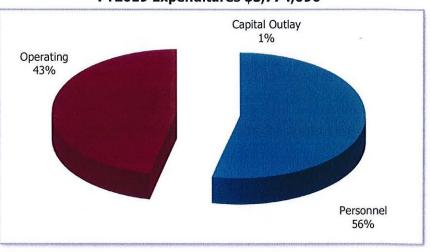

------------|-----------------|-----------------|-----------------|
| 45701 | Investment Interest      | 232,756         | 350,000         | 200,000         | 350,000         | 350,000         |
| 45660 | Mun. Ct. Cost Assessment | 140,155         | 170,000         | 130,000         | 120,000         | 120,000         |
| 45540 | Management Services      | \$<br>719,014   | \$<br>760,485   | \$<br>832,750   | \$<br>832,750   | \$<br>832,750   |
| NO.   | TITLE                    |                 |                 |                 |                 |                 |
| ACCT  | ACCT                     |                 |                 |                 |                 |                 |

### Finance Department

FY2018 Expenditures \$3,845,194



### FY2019 Expenditures \$3,774,090





FUNCTION: Finance DEPARTMENT: Finance

**DIVISION OR ACTIVITY: Municipal Court Clerk** 

#### **BUDGET COMMENTS:**

This cost center is adopted at an overall increase of \$16,968 (24.12%) over the two-year budget period. Increases are due solely to personnel costs.

#### PROGRAM:

This program provides for the operation of the Municipal Court, which was established in 1988 and has jurisdiction over cases arising from violations of City ordinances. It also has jurisdiction over certain motor vehicle moving violations, as described in the State Municipal Court Compact, which became effective January 1, 1993. In addition, the Court assists in the collection of parking ticket fines and provides an opportunity for hearings.

#### **OBJECTIVES:**

To establish a positive liaison among the Po