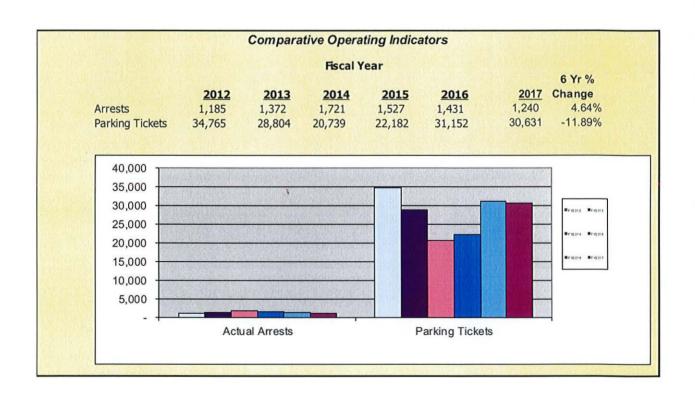

tween local college and university students and the community. This effort aims to reduce the percentage of follow-up actions.

|                                                     | FY 2018 |
|-----------------------------------------------------|---------|
| PERFORMANCE MEASURES                                | TARGET  |
| Reduction percentage of follow-up calls within Good | 5%      |
| Neighbor Program                                    |         |

Assoc. Council Tactical Priority Area: Instill quality, efficiency and effectiveness into every aspect of the City's performance

Assoc. Council Mission Statement:

to ensure Newport is a safe, clean and enjoyable place to live and work and our residents enjoy a high quality of life

# **POLICE DEPARTMENT Police Department Statistics**





# **POLICE DEPARTMENT**Police Department Statistics (continued):







Goals and Measures for FY 2017 continue to apply Goals and Measures #5 and 6 are new for FY2018 & FY2019



#### POLICE DEPARTMENT BUDGET SUMMARY

| <b>EXPENDITURES</b>   | 2015-16<br>ACTUAL |            |      |            |      |           |                  | 2016-17<br>ADOPTED |            | 2016-17<br>ROJECTED | 2017-18<br>ADOPTED |  | 2018-19<br>ROPOSED |
|-----------------------|-------------------|------------|------|------------|------|-----------|------------------|--------------------|------------|---------------------|--------------------|--|--------------------|
| SALARIES              | \$                | 9,005,262  | \$   | 9,282,778  | \$   | 9,529,558 | \$<br>9,317,876  | \$                 | 9,542