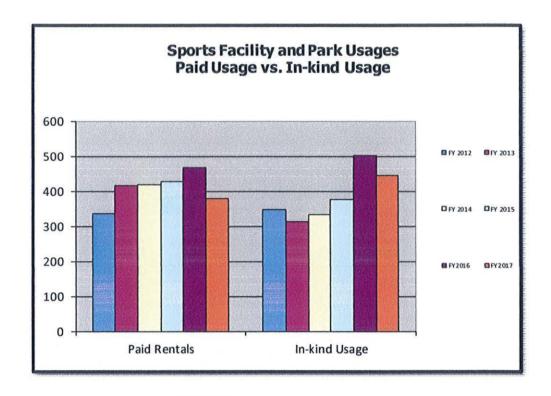

ement:

to ensure Newport is a safe, clean and enjoyable place to live and work and our residents enjoy a high quality of life.

Goal #8: To provide oversight to the scheduling of all sports and facilities and city parks in a safe, financially sound, and responsible manner. The Recreation Department will continue to be guided by providing adequate opportunities for public use of parks and recreation facilities, while insuring the sites are safe for use by participants. All rentals of sites will be evaluated on impact to resources, and fees, or charges set accordingly. We are committed to a full range of recreational and cultural opportunities in all city facilities that will provide value to our residents and visitors alike.

### FY 2017 Short-term goals, measures and status (continued):



Assoc. Council Mission Statement:

to ensure Newport is a safe, clean and enjoyable place to live and work and our residents enjoy a high quality of life

Goal #9: To create a more "livable" city by increasing ability for all members of the community to participate in healthy opportunities for "unstructured play" or "self-quided fitness"

Measure #1 To measure increase in revenue from participants engaged in drop-in programs offered for youth and adult participants.

| PERFORMANCE MEASURES         |    |       | <br>FY 2014<br>ACTUAL |    | (B) (B) (B) (B) (B) (B) (B) |    |       |    | FY2017<br>ACTUAL |  |
|------------------------------|----|-------|-----------------------|----|-----------------------------|----|-------|----|------------------|--|
| Net increase in revenue from |