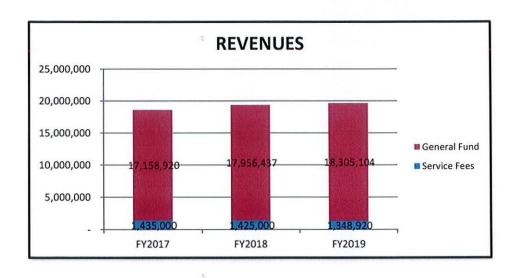

00    | 384,000    | 456,000    | 379,920    |
| 45545   | Fire Alarm Assessments      | 154,743    | 154,000    | 154,000    | 154,000    | 154,000    |
| 45608   | Rescue Fees                 | 661,029    | 660,000    | 675,000    | 700,000    | 700,000    |
| 45654   | Fire Inspection/Permit Fees | 81,246     | 150,000    | 100,000    | 100,000    | 100,000    |
| 45656   | Fire-Sundry                 | 19,137     | 15,000     | 15,000     | 15,000     | 15,000     |
|         | TOTAL                       | 1,352,651  | 1,435,000  | 1,328,000  | 1,425,000  | 1,348,920  |
|         | BALANCE                     | 16,807,187 | 17,158,920 | 17,072,901 | 17,956,437 | 18,305,104 |

## Fire Department

FY2018 Proposed Expenditures \$19,381,437



FY2019 Proposed Expenditures \$19,654,024





FUNCTION: Public Safety DEPARTMENT: Fire

**DIVISION OR ACTIVITY: Administrative** 

#### **BUDGET COMMENTS:**

This cost center has increased \$66,098 (6.08%) over the two-year budget period. Increases include \$88,788 (6.65%) in personnel. Offsetting decreases include \$20,126 (-11.83%) in gasoline & vehicle maintenance. Major expenses in this division include a transfer to the equipment replacement fund of \$575,000 as the annual "lease payment" for vehicles and equipment. The funds are set aside to pay for the replacements when needed. Gasoline and vehicle maintenance for the entire department of \$150,000 is included here.

#### PROGRAM:

This program provides funds for the Administration and Maintenance Divisions of the Fire Department. The Administration is responsible for the man