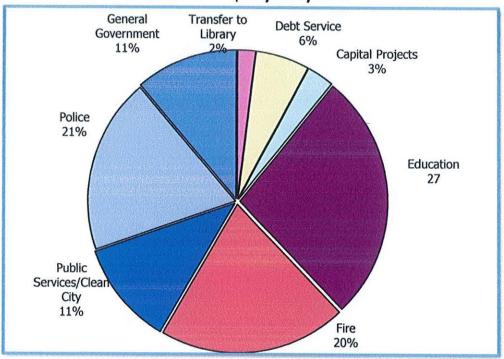

600,000                    |
| Proj. Sav - Health Insurance    | -                        | (100,000)                 | (100,000)                   | 1.5                       |                            |
| Proj. Sav - Fuel Budget         |                          | (300,000)                 |                             |                           |                            |
|                                 |                          |                           |                             |                           |                            |
| Total General Fund Expenditures | \$89,764,842             | \$92,014,275              | \$92,489,579                | \$94,666,615              | 96,313,778                 |

# **General Fund Expenditures**

FY 2018 ~ \$94,666,615



FY 2019 ~ \$96,313,778



CITY OF NEWPORT, RHODE ISLAND FISCAL YEAR 2018 ADOPTED AND FISCAL YEAR 2019 PROPOSED BUDGETS GENERAL FUND EXPENDITURES

| ACCT NUMBER                            | ACCOUNT NAME                                            | 2016<br>ACTUAL<br>EXPEND | 2017<br>ADOPTED<br>BUDGET | PROJECTED<br>RESULTS     | 2018<br>PROPOSED<br>BUDGET | 2018<br>ADOPTED<br>BUDGET  | Dollar<br>Change   | 2019<br>PROPOSED<br>BUDGET | Dollar<br>Change    |
|----------------------------------------|---------------------------------------------------------|--------------------------|---------------------------|--------------------------|----------------------------|----------------------------|--------------------|----------------------------|---------------------|
| 11-150-7210-50575<br>Tot