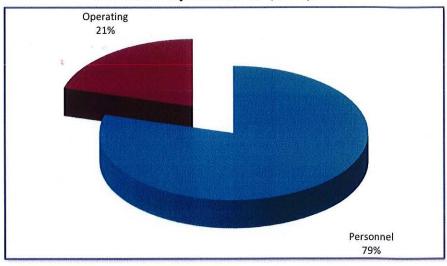

| 11,728            |     | 63,680            | 63,680                  |     | 23,405            | 53,680             |
| OTHER CHARGES         | -                 |     | aj <b>.</b> ≢     | -                       |     | 100               | 400 ×              |
| SUPPLIES & MATERIALS  | 2,072             |     | 4,370             | 5,370                   |     | 5,470             | 4,370              |
| REPAIRS & MAINTENANCE | *                 |     | 1,975             | 1,975                   |     | 500               | 2,000              |
| TOTAL                 | \$<br>158,350     | \$  | 259,414           | \$<br>252,375           | \$  | 255,901           | \$<br>284,724      |



## **Canvassing Authority**

FY2018 Expenditures \$255,901



FY2019 Expenditures \$284,724



**FUNCTION: Canvassing** 

**DEPARTMENT: Canvassing Authority** 

**DIVISION OR ACTIVITY: Canvassing/General Registrar** 

#### **BUDGET COMMENTS:**

This cost center has increased \$25,310 (9.76%) over the two-year budget period, with fluctuation driven by elections. The only overall increase is \$35,285 (18.63%) in personnel.

#### PROGRAM:

This program provides funds for the operation of the Canvassing Authority, which is responsible for conducting all elections held in the City of Newport. The Authority is comprised of three bi-partisan members appointed by the City Council. Under direction of the State Board of Elections, and in cooperation with the Secretary of State, the Authority is involved in all phases of the electoral process, from voter registration to tallying the votes af