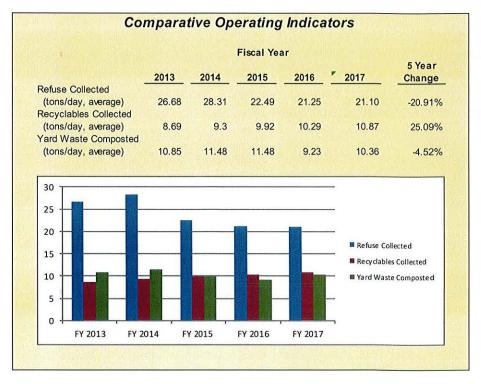

|  |

Program begins in January, second half of fiscal year.

| PERFORMANCE MEASURES                                  | FY 2013<br>ACTUAL |     |    |     |    | FY 2015<br>ACTUAL |    |    |    | 2017<br>ΓUAL |
|-------------------------------------------------------|-------------------|-----|----|-----|----|-------------------|----|----|----|--------------|
| Net increase in revenue from<br>Adult Drop-In Walking | \$                | 290 | \$ | 127 | \$ | 122               | \$ | 94 | \$ | 57           |

Program begins in January, second half of fiscal year.

### FY 2017 Short-term goals, measures and status (continued):

Assoc. Council Mission Statement: to ensure Newport is a safe, clean and enjoyable place to live and work and our residents enjoy a high quality of life





FY 2017 Short-term goals, measures and status (continued):

Goal #10:

To continue to upgrade and improve beach facilities to increase revenue at Easton's Beach through new and repeated patron visits and to provide safe and clean facilities.

Measure #1: Increase facility rental usage of Rotunda Ballroom facility by 10%.

| PERFORMANCE MEASURES                      | FY 2013<br>ACTUAL | FY 2014<br>ACTUAL | FY 2015<br>ACTUAL | FY 2016<br>ACTUAL | FY2017<br>ACTUAL |
|-------------------------------------------|-------------------|-------------------|-------------------|-------------------|------------------|
| Total Number of Rotunda Ballroom facility | 69                | 77                | 74                | 61                | 68               |
| % variance of facility rentals