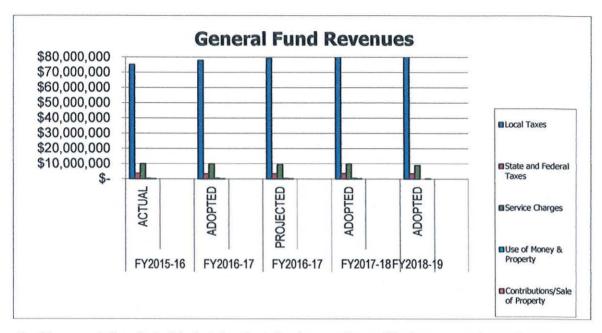

| 2,216,286                   | 2,517,786             |
| Transfer to Infrastructure Fund                               | 0 455 055              | 200,000                              | 200,000                  | 600,000                     | 600,000               |
| Expenditures Operating Transfers Out                          | 8,455,055              | 3,974,535                            | 3,974,535                | 7,703,473                   | 5,081,286             |
| Operating Transfers Out                                       | -                      |                                      | ( <del></del> )          |                             | -                     |

#### City of Newport, Rhode Island Summary Budget Information FY2018 and FY2019 Adopted Budget



Graphic representation of actual, budgeted, estimated and proposed general fund revenues and expenditures in summary format



#### City of Newport, Rhode Island Summary Budget Information FY2018 and FY2019 Adopted Budget





Graphic representation of actual, budgeted, estimated and adopted revenues and expenditures in summary format

#### City of Newport, Rhode Island Summary Budget Information FY2018 and FY2019 Adopted Budget





Graphic representation of actual, budgeted, estimated and adopted revenues and expenditures in summary format

### **CITY OF NEWPORT, RHODE ISLAND**

#### **COMBINED REVENUES - ALL BUDGETED FUNDS**

The City of Newport has adopted combined revenues of \$143,743,381 for Fiscal Year 2018 and combined revenues of \$145,689,199 for Fiscal Year 2019 budgeted fund