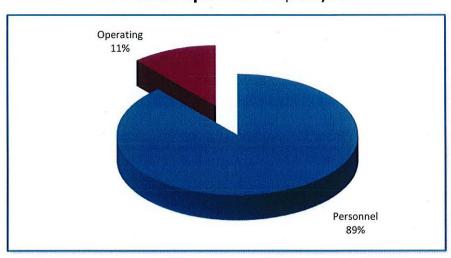

|
| PURCHASED SERVICES    | 11,728            |     | 63,680            | 63,680                  |     | 23,405            | 53,680             |
| OTHER CHARGES         | -                 |     | aj <b>.</b> ≢     | -                       |     | 100               | 400 ×              |
| SUPPLIES & MATERIALS  | 2,072             |     | 4,370             | 5,370                   |     | 5,470             | 4,370              |
| REPAIRS & MAINTENANCE | *                 |     | 1,975             | 1,975                   |     | 500               | 2,000              |
| TOTAL                 | \$<br>158,350     | \$  | 259,414           | \$<br>252,375           | \$  | 255,901           | \$<br>284,724      |



## **Canvassing Authority**

FY2018 Expenditures \$255,901



FY2019 Expenditures \$284,724



**FUNCTION: Canvassing** 

**DEPARTMENT: Canvassing Authority** 

**DIVISION OR ACTIVITY: Canvassing/General Registrar** 

#### **BUDGET COMMENTS:**

This cost center has increased \$25,310 (9.76%) over the two-year budget period, with fluctuation driven by elections. The only overall increase is \$35,285 (18.63%) in personnel.

#### PROGRAM:

This program provides funds for the operation of the Canvassing Authority, which is responsible for conducting all elections held in the City of Newport. The Authority is comprised of three bi-partisan members appointed by the City Council. Under direction of the State Board of Elections, and in cooperation with the Secretary of State, the Authority is involved in all phases of the electoral process, from voter regi