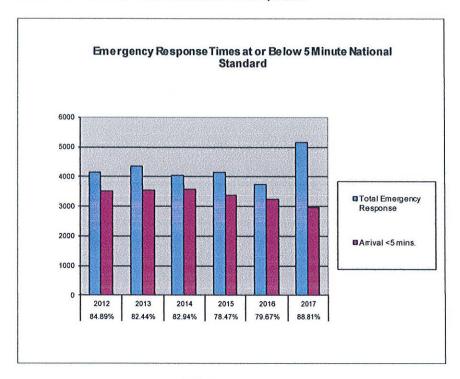

o the rescue wagons, the pumpers at each station are also equipped as Advanced Life Support vehicles to assist people in need of critical medical care. Firefighters are licensed and required to deliver Advanced Life Support (ALS) services at all times.

The Firefighting & Emergency Medical Services Division utilizes 17.82% (18.32% FY17; 18.37% FY16) of the FY18 city services budget to operate. Per capita cost to citizens (per 2010 census) is budgeted at \$683.96 (\$699.65 in FY19).

## FY 2017 Short-term goals and measures:

Goal #1:

To minimize loss to life and property through efficient response and effective use of suppression forces to an incident.

Measure:

Percent of targeted Emergency Response times at or below the National Standard of five minutes or less from time of dispatch.



Assoc. Council Mission Statement:

to promote and foster outstanding customer service for all who come in contact with the City

Assoc. Council Mission Statement:

to ensure Newport is a safe, clean and enjoyable place to live and work and our residents enjoy a high quality of life

Goal #2: Initiate a firefighter wellness program. Personnel account for approximately ninety percent of the department's annual operating budget, which makes it, by far, the greatest operating expense. This initiative would raise the firefighter's awareness of the benefits of better health through annual physicals and wellness education, and in turn the City should realize fewer days lost to sickness and injury.

### 2018 and 2019 Budget FIRE DEPARTMENT

## FY 2017 Short-term goals and measures (continued):