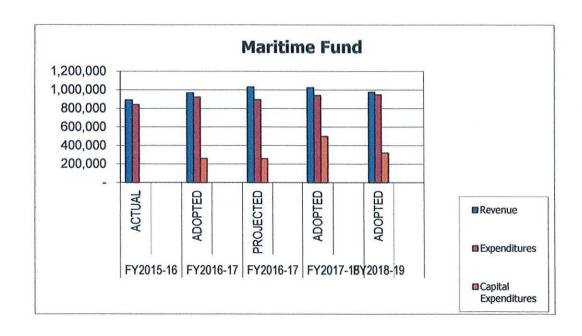

| 7,703,473                   | 5,081,286             |
| Operating Transfers Out                                       | -                      |                                      | ( <del></del> )          |                             | -                     |

#### City of Newport, Rhode Island Summary Budget Information FY2018 and FY2019 Adopted Budget



Graphic representation of actual, budgeted, estimated and proposed general fund revenues and expenditures in summary format



#### City of Newport, Rhode Island Summary Budget Information FY2018 and FY2019 Adopted Budget





Graphic representation of actual, budgeted, estimated and adopted revenues and expenditures in summary format

#### City of Newport, Rhode Island Summary Budget Information FY2018 and FY2019 Adopted Budget





Graphic representation of actual, budgeted, estimated and adopted revenues and expenditures in summary format

### **CITY OF NEWPORT, RHODE ISLAND**

#### **COMBINED REVENUES - ALL BUDGETED FUNDS**

The City of Newport has adopted combined revenues of \$143,743,381 for Fiscal Year 2018 and combined revenues of \$145,689,199 for Fiscal Year 2019 budgeted funds.





Combined revenues for all funds are adopted at an increase of 6.06% over the next two fiscal years from last year. Water Pollution Control Fund rates are adopted at an increase 8.00% in FY2018 and 8.71% in FY2019.

Combined Revenues - All Budgeted Funds - continued

The City of Newport General Fund Revenues are adopted at an increase of \$4,299,503 (4.67%) over the next two years. Meals and Beverage tax and Hotel tax revenue