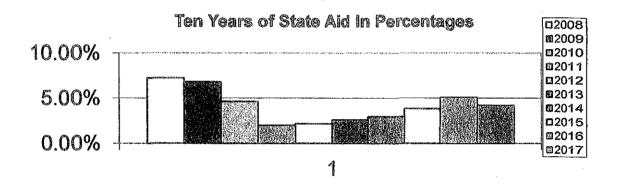

the prior year and information from the Governor's Budget Release and Message.

45328 — PILOT — Payments in Lieu of Taxes — represents the amount that the State pays the City for State tax-exempt properties located in the City. The State pays a maximum of 27% of what the tax would be if the property were taxable. The percentage is determined annually by the State legislature in their budget process. The budgeted amount is estimated based on information from the Governor's Budget Release and Message.

Description of Revenues - continued

45326 & 45329 — School Housing Aid & State Aid — Library Project — These are the amounts the State gives the City to assist with debt service related to School Capital Improvements and the Library renovation project. It is a formula based on debt service.



45505 — Police and Fire Special Detail — The City bills companies, individuals and others for private services provided by police and fire personnel. The officer or firefighter who performed the service receives the billed amounts. The rate is calculated based on labor contract language, fringe benefits and equipment used to perform the service. This revenue is offset by matching expenditures in the public safety budget except for a small nominal amount used to offset administrative fees.

45540 — Management Services — the fees charged to other funds to reimburse for the time spent on administrative and management functions in those funds. This is based on actual costs or allocated costs. Costs are allocated based on a written Cost Allocation Manual that uses a variety of methods to dete