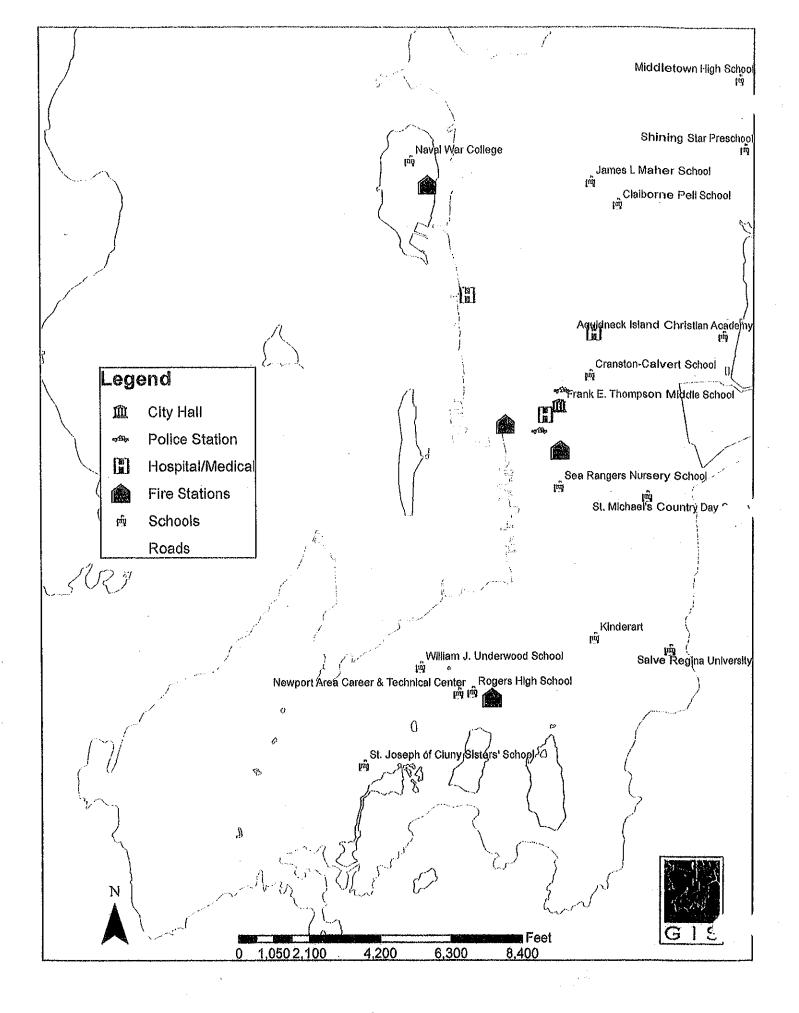

American Indian and Alaskan Native     | 0.8%                    |                           |                                         |                    |                  |
| Total*                                 | 100.0%                  |                           |                                         |                    |                  |
|                                        |                         |                           |                                         |                    |                  |
| Source: U.S. Census Bureau 2010 Ce     | nsus                    | Source: U.S. Census B     | ureau/Real Esta                         | te Assessor        |                  |



Recreational lands, such as parks, zoos, ball fields, and golf courses in Newport



### CREATING THE BUDGET DOCUMENT

#### SECTION 9-2. - PREPARATION OF BUDGET.

The Manager shall prepare and submit to the Council, at least 180 days prior to the beginning of each fiscal year, a projection of the change in revenues from the current fiscal year to the next fiscal years as well as a projection of anticipated significant expense changes.

The Council shall provide to the Manager, at least 150 days prior to the beginning of each fiscal year, a list of its top priority projects and its administrative expense increase/decrease guidelines for the next fiscal year. This shall include the maximum amount of revenue that may be allocated to the Capital Improvement Program (see Section 9-19).

The Manager shall prepare and submit to the Council, at least seventy-five days prior to t