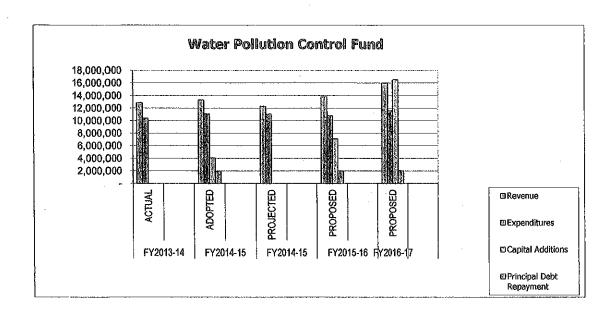

ng Transfers In                  | 2,320,900           | 2,913,950            | 2,913,950              | 2,952,524             | 2,896,535             |
| Expenditures                            | 5,640,906           | 4,649,950            | 4,649,950              | 6,153,524             | 4,559,535             |
| Operating Transfers Out                 |                     | -                    |                        | -                     | -                     |

### City of Newport, Rhode Island Summary Budget Information FY2016 and FY2017 Proposed Budget



Graphic representation of actual, budgeted, estimated and proposed general fund revenues and expenditures in summary format



#### City of Newport, Rhode Island Summary Budget Information FY2016 and FY2017 Proposed Budget





### City of Newport, Rhode Island Summary Budget Information FY2016 and FY2017 Proposed Budget





Graphic representation of actual, budgeted, estimated and adopted revenues and expenditures in summary format

### CITY OF NEWPORT, RHODE ISLAND

### **COMBINED REVENUES - ALL BUDGETED FUNDS**

The City of Newport is proposing combined revenues of \$129,375,459 for Fiscal Year 2016 and combined revenues of \$132,946,760 for Fiscal Year 2017 budgeted funds.





Combined revenues for all funds are proposed to increase 14.97% over the next two fiscal years from last year. Water Pollution Control Fund rates are proposed to increase 15.35% in FY2016 and 19.78% in FY2017.

Combined Revenues - All Budgeted Funds - continued

The City of Newport General Fund Revenues are proposed to increase by