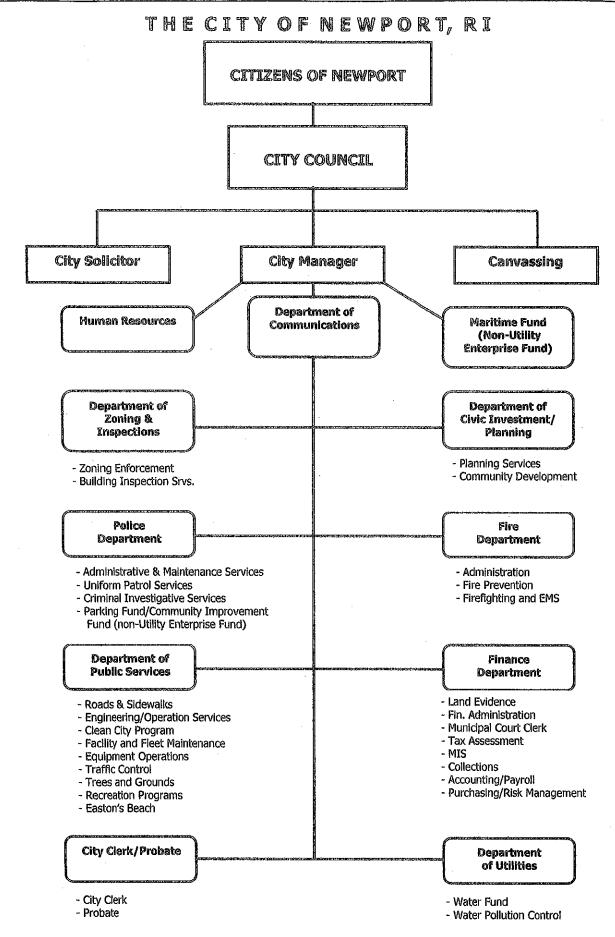

2,729,428    | 2,784,017 |
| Projected Non-Major Enterprise Surplus (Deficit) | ş  | 528,451 \$   | (140,479) \$ | 101,613 \$   | 229,965 \$   | 72,665    |

<sup>1:</sup> Operating expenditures and revenues projected to increase by 2% per year; Capital Outlay per 5-Year Capital Improvement Plan

Note: Long-term projections are difficult with the utilities funds because much of their cost is dependent on capital improvements. Capital improvements fluctuate significantly from year-to-year.

<sup>(617,608) \$</sup> 1: Debt Service Projected to increase by \$3,500,000 per year beginning in FY2018 due to \$42,585,000 worth of capital improvements required by U.S. EPA

<sup>2:</sup> Operating expenditures projected to increase by 2% per year; Capital Outlay per 5-Year Capital Improvement Plan



## FY2016 & 2017 Budget Highlights

|                                | Proposed<br>FY2016 | Increase<br>Over FY2015 |           | Proposed<br>FY2017 | Increase<br>Over FY2016 |
|--------------------------------|--------------------|-------------------------|-----------|--------------------|-------------------------|
| Expenditures for all funds     | \$<br>124,450,498  | 2.03%                   | \$        | 126,484,956        | 1.63%                   |
| General Fund tax levy          | \$<br>71,114,538   | 2,06%                   | \$        | 72,497,629         | 1,94%                   |
| General Fund revenues          | \$<br>89,371,595   | 0,94%                   | <b>\$</b> | 90,749,320         | 1.54%                   |
| Tax fate, residential          | \$<br>10.73        | 2