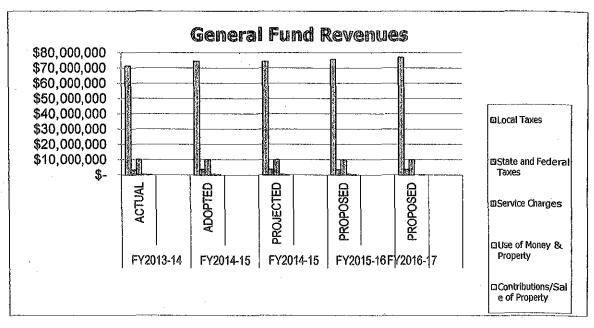

|                       |                       |
| Revenue                                 | 1,700,095           | 869,907              | 869,907                | 869,907               | 869,907               |
| Operating Transfers In                  | 2,320,900           | 2,913,950            | 2,913,950              | 2,952,524             | 2,896,535             |
| Expenditures                            | 5,640,906           | 4,649,950            | 4,649,950              | 6,153,524             | 4,559,535             |
| Operating Transfers Out                 |                     | -                    |                        | -                     | -                     |

### City of Newport, Rhode Island Summary Budget Information FY2016 and FY2017 Proposed Budget



Graphic representation of actual, budgeted, estimated and proposed general fund revenues and expenditures in summary format



#### City of Newport, Rhode Island Summary Budget Information FY2016 and FY2017 Proposed Budget





### City of Newport, Rhode Island Summary Budget Information FY2016 and FY2017 Proposed Budget





Graphic representation of actual, budgeted, estimated and adopted revenues and expenditures in summary format

### CITY OF NEWPORT, RHODE ISLAND

### **COMBINED REVENUES - ALL BUDGETED FUNDS**

The City of Newport is proposing combined revenues of \$129,375,459 for Fiscal Year 2016 and combined revenues of \$132,946,760 for Fiscal Year 2017 budgeted funds.





Combined revenues for all funds are proposed to increase 14.97% over the next two fiscal years from last y