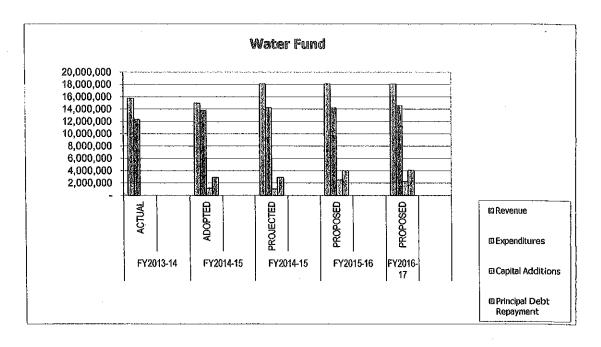

Transfers In                  | 2,320,900           | 2,913,950            | 2,913,950              | 2,952,524             | 2,896,535             |
| Expenditures                            | 5,640,906           | 4,649,950            | 4,649,950              | 6,153,524             | 4,559,535             |
| Operating Transfers Out                 |                     | -                    |                        | -                     | -                     |

### City of Newport, Rhode Island Summary Budget Information FY2016 and FY2017 Proposed Budget



Graphic representation of actual, budgeted, estimated and proposed general fund revenues and expenditures in summary format



#### City of Newport, Rhode Island Summary Budget Information FY2016 and FY2017 Proposed Budget





### City of Newport, Rhode Island Summary Budget Information FY2016 and FY2017 Proposed Budget





Graphic representation of actual, budgeted, estimated and adopted revenues and expenditures in summary format

### CITY OF NEWPORT, RHODE ISLAND

### **COMBINED REVENUES - ALL BUDGETED FUNDS**

The City of Newport is proposing combined revenues of \$129,375,459 for Fiscal Year 2016 and combined revenues of \$132,946,760 for Fiscal Year 2017 budgeted funds.





Combined revenues for all funds are proposed to increase 14.97% over the next two fiscal years from last year. Water Pollution Control Fund rates are proposed to increase 15.35% in FY2016 and 19.78% in FY2017.

Combined Revenues - All Budgeted Funds - continued

The City of Newport General Fund Revenues are proposed to increase by \