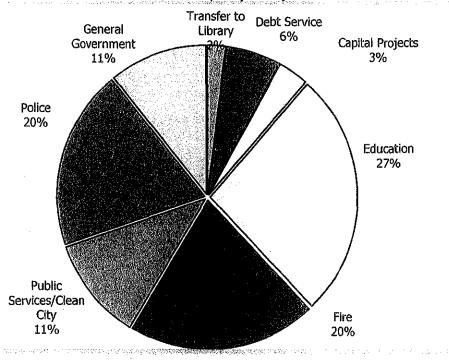

| (100,000)                 |                             | <u></u>                                                                                                        | •                          |
| Total General Fund Expenditures        | \$84,313,586             | \$88,538,139              | \$88,348,922                | \$89,371,5 <u>95</u>                                                                                           | 90,749,320                 |
|                                        | 84,313,586               | 88,538,139                | 88,348,922                  | 89,371,595                                                                                                     | 90,749,320                 |

# General Fund Expenditures

FY 2016 ~ \$89,371,595



FY 2017 ~ \$90,749,320



#### City of Newport, rhode Island Fiscal Years 2016 and 2017 proposed Budget General fund Expenditures

| ACCT NUMBER                            | ACCOUNT NAME                                       | 2014<br>ACTUAL<br>EXPEND | 2015<br>ADOPTED<br>BUDGET | 2015<br>PROJECTED<br>RESULTS | 2016<br>PROPOSED<br>BUDGET | 2017<br>PROPOSED<br>BUDGET | 2-Year<br>Dollar<br>Change | 2-Year<br>Percent<br>Changa |
|----------------------------------------|----------------------------------------------------|--------------------------|---------------------------|------------------------------|----------------------------|----------------------------|----------------------------|-----------------------------|
| 11-150-7210-50575                      | Public School Operations