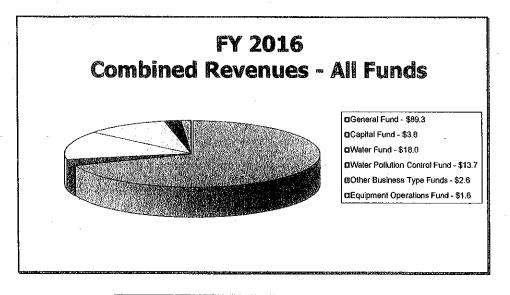

|

### City of Newport, Rhode Island Summary Budget Information FY2016 and FY2017 Proposed Budget



Graphic representation of actual, budgeted, estimated and proposed general fund revenues and expenditures in summary format



#### City of Newport, Rhode Island Summary Budget Information FY2016 and FY2017 Proposed Budget





### City of Newport, Rhode Island Summary Budget Information FY2016 and FY2017 Proposed Budget





Graphic representation of actual, budgeted, estimated and adopted revenues and expenditures in summary format

### CITY OF NEWPORT, RHODE ISLAND

### **COMBINED REVENUES - ALL BUDGETED FUNDS**

The City of Newport is proposing combined revenues of \$129,375,459 for Fiscal Year 2016 and combined revenues of \$132,946,760 for Fiscal Year 2017 budgeted funds.





Combined revenues for all funds are proposed to increase 14.97% over the next two fiscal years from last year. Water Pollution Control Fund rates are proposed to increase 15.35% in FY2016 and 19.78% in FY2017.

Combined Revenues - All Budgeted Funds - continued

The City of Newport General Fund Revenues are proposed to increase by \$2,211,181 (2.61%) over the next two years. Meals and Beverage tax and Hotel tax revenues are projected to decrease by \$200,000 due to the one-time Volvo event in spring 2015. Property taxes are proposed showing an increase by 4.06% over the same two-year period although equalized tax rate increases are 3.96%

The City is starting to see improvement in the real estate market and construction activity. The City expects that redevelopment and renovation effor