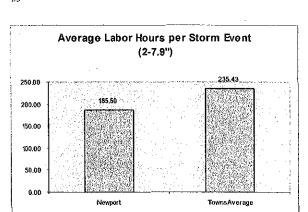

ent to improve government services.

Below are sample comparative FY 2008/09 benchmarking graphs as reported in the NESPMP's report Measuring Government Performance: Fire, EMS and Dispatch Services, dated May 2010.



Effectiveness Measure







The following page shows sample comparative FY 2009/10 benchmarking graphs as reported in the NESPMP's report Measuring Government Performance: Snow/Ice Removal Operations, dated July 2010. It should be noted that the City of Newport has unique challenges in that its antiquated roadway system proves challenging while responding to snow and ice conditions. Many City streets are accessible only by pick-up trucks. This is due not only to their width by also to the necessity of repeated returns because of parking challenges.



Effectiveness Measure



Efficiency Measure



Effectiveness Measure



Efficiency Measure

Second, the Center on Municipal Government Performance of the National Center for Civic Innovation (NCCI) launched its new Government Performance Reporting Trailblazer Grant Program in 2007 in order to encourage governments to involve the public in their performance measurement and reporting process and produce more accessible and engaging reports. As a grantee of the Government Performance Reporting Trailblazer Grant Program, the City is part of a small but growing cadre of governments and government managers who are helping to advance the innovations in citizen-informed performance measurement and reporting. Grantees share their experiences and ideas and support one another in this trailblazing work through a listserv a