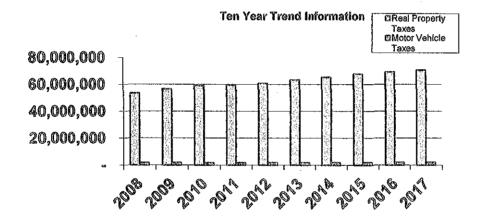

t, with the State replacing the loss beginning in FY 1999. The City's rate is and has been fixed at \$23.45 per \$1,000 of value. Motor Vehicle property owners were given an annual exemption on the first \$6,000 of value of their vehicle. The State reimbursed the City for the difference. During FY2011 the State changed the law so that the State will only reimburse the first \$500 of value. The City chose to keep the exemption at \$6,000 for City taxpayers. The budgeted revenue is estimated based upon the value of motor vehicles calculated in March of each year. The actual revenue may change by a small amount since the tax is based on the value of motor vehicles as of June 30. As noted above, the motor vehicle levy must be included with the real property levy when determining the tax cap.



45323 — Public Service Corporation Aid — This is the amount that the State gives to the City for the taxable value of utilities in the City. The budgeted amount is estimated based on the prior year and information from the Governor's Budget Release and Message.

45328 — PILOT — Payments in Lieu of Taxes — represents the amount that the State pays the City for State tax-exempt properties located in the City. The State pays a maximum of 27% of what the tax would be if the property were taxable. The percentage is determined annually by the State legislature in their budget process. The budgeted amount is estimated based on information from the Governor's Budget Release and Message.

Description of Revenues - continued

45326 & 45329 — School Housing Aid & State Aid — Library Project — These