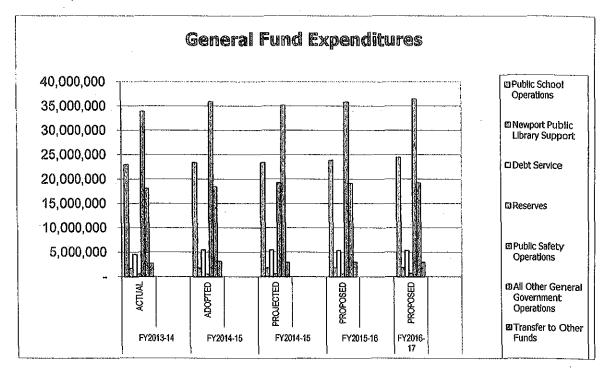

7              | 869,907                | 869,907               | 869,907               |
| Operating Transfers In                  | 2,320,900           | 2,913,950            | 2,913,950              | 2,952,524             | 2,896,535             |
| Expenditures                            | 5,640,906           | 4,649,950            | 4,649,950              | 6,153,524             | 4,559,535             |
| Operating Transfers Out                 |                     | -                    |                        | -                     | -                     |

### City of Newport, Rhode Island Summary Budget Information FY2016 and FY2017 Proposed Budget



Graphic representation of actual, budgeted, estimated and proposed general fund revenues and expenditures in summary format



#### City of Newport, Rhode Island Summary Budget Information FY2016 and FY2017 Proposed Budget





### City of Newport, Rhode Island Summary Budget Information FY2016 and FY2017 Proposed Budget





Graphic representation of actual, budgeted, estimated and adopted revenues and expenditures in summary format

### CITY OF NEWPORT, RHODE ISLAND

### **COMBINED REVENUES - ALL BUDGETED FUNDS**

The City of Newport is proposing combined revenues of \$129,375,459 for Fiscal Year 2016 and combined revenues of \$132,946,760 for Fiscal Year 2017 budgeted funds.





Combined revenues for all funds are proposed to increase 14.97% over the next two fiscal years from last year. Water Pollution Control Fund rates are proposed to increase 15.35% in FY2016 and 19.78% in FY2017.

Combined Revenues - Al