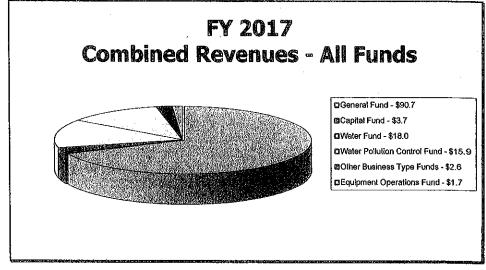

|

### City of Newport, Rhode Island Summary Budget Information FY2016 and FY2017 Proposed Budget



Graphic representation of actual, budgeted, estimated and proposed general fund revenues and expenditures in summary format



#### City of Newport, Rhode Island Summary Budget Information FY2016 and FY2017 Proposed Budget





### City of Newport, Rhode Island Summary Budget Information FY2016 and FY2017 Proposed Budget





Graphic representation of actual, budgeted, estimated and adopted revenues and expenditures in summary format

### CITY OF NEWPORT, RHODE ISLAND

### **COMBINED REVENUES - ALL BUDGETED FUNDS**

The City of Newport is proposing combined revenues of \$129,375,459 for Fiscal Year 2016 and combined revenues of \$132,946,760 for Fiscal Year 2017 budgeted funds.





Combined revenues for all funds are proposed to increase 14.97% over the next two fiscal years from last year. Water Pollution Control Fund rates are proposed to increase 15.35% in FY2016 and 19.78% in FY2017.

Combined Revenues - All Budgeted Funds - continued

The City of Newport General Fund Revenues are proposed to increase by \$2,211,181 (2.61%) over the next two years. Meals and Beverage tax and Hotel tax revenues are projected to decrease by \$200,000 due to the one-time Volvo event in spring 2015. Property taxes are proposed showing an increase by 4.06% over the same two-year period although equalized tax rate increases are 3.96%

The City is starting to see improvement in the real estate market and construction activity. The City expects that redevelopment and renovation efforts