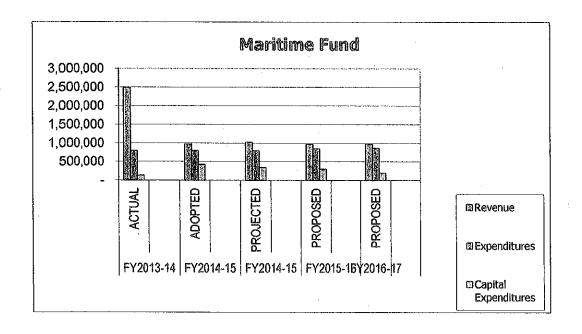

| 2,952,524             | 2,896,535             |
| Expenditures                            | 5,640,906           | 4,649,950            | 4,649,950              | 6,153,524             | 4,559,535             |
| Operating Transfers Out                 |                     | -                    |                        | -                     | -                     |

### City of Newport, Rhode Island Summary Budget Information FY2016 and FY2017 Proposed Budget



Graphic representation of actual, budgeted, estimated and proposed general fund revenues and expenditures in summary format



#### City of Newport, Rhode Island Summary Budget Information FY2016 and FY2017 Proposed Budget





### City of Newport, Rhode Island Summary Budget Information FY2016 and FY2017 Proposed Budget





Graphic representation of actual, budgeted, estimated and adopted revenues and expenditures in summary format

### CITY OF NEWPORT, RHODE ISLAND

### **COMBINED REVENUES - ALL BUDGETED FUNDS**

The City of Newport is proposing combined revenues of \$129,375,459 for Fiscal Year 2016 and combined revenues of \$132,946,760 for Fiscal Year 2017 budgeted funds.





Combined revenues for all funds are proposed to increase 14.97% over the next two fiscal years from last year. Water Pollution Control Fund rates are proposed to increase 15.35% in FY2016 and 19.78% in FY2017.

Combined Revenues - All Budgeted Funds - continued

The City of Newport General Fund Revenues are proposed to increase by \$2,211,181 (2.61%) over the next two years. Meals and Beverage tax and Hotel tax revenues are proj