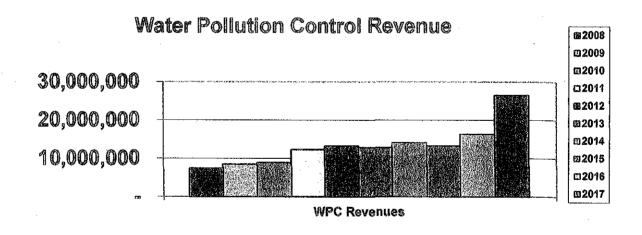

ts the amounts in the approved rate increase. The approved rates control all Water Fund revenues with the exception of investment income and miscellaneous revenue. These changes were necessary to comply with new federal clean water standards.

Rates are set by the City Council for the Water Pollution Control Fund. Sewer rates are based on the amount of water that is used. Rate increases are proposed in both FY2016 and FY2017. Rates will increase from \$11.92 to \$13.75 in FY2016 and from \$13.75 to \$16.46 in FY2017. The fixed rate fee based on the connection size remains the same. That amount is restricted for Combined Sewer Overflow (CSO) capital needs. Capital costs related to the EPA consent decree drive the costs. Significant capital needs have and will continue to impact the rates.



#### City of Newport Combined City and School Consolidated Debt Service Requirements - Actual All Funds

| Year Ending | GENERA        | l fund        | WPC           | FUND         | WATER         | WATER FUND         |               |
|-------------|---------------|---------------|---------------|--------------|---------------|--------------------|---------------|
| June 30     | Principal     | Interest      | Principal     | Interest     | Principal     | Interest           | Requirement   |
| 2016        | 3,729,345     | 1,799,038     | 2,002,736     | 1,001,199    | 4,206,000     | 2,827,650          | 15,565,968    |
| 2017        | 3,940,435     | 1,804,174     | 2,073,200     | 942,223      | 4,281,000     | 2,750,871          | 15,791,903    |
| 2018        | 3,959,733     | 1