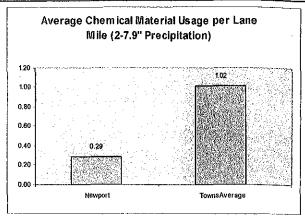

ent services.

Below are sample comparative FY 2008/09 benchmarking graphs as reported in the NESPMP's report Measuring Government Performance: Fire, EMS and Dispatch Services, dated May 2010.



Effectiveness Measure







The following page shows sample comparative FY 2009/10 benchmarking graphs as reported in the NESPMP's report Measuring Government Performance: Snow/Ice Removal Operations, dated July 2010. It should be noted that the City of Newport has unique challenges in that its antiquated roadway system proves challenging while responding to snow and ice conditions. Many City streets are accessible only by pick-up trucks. This is due not only to their width by also to the necessity of repeated returns because of parking challenges.



Effectiveness Measure



Efficiency Measure



Effectiveness Measure



Efficiency Measure

Second, the Center on Municipal Government Performance of the National Center for Civic Innovation (NCCI) launched its new Government Performance Reporting Trailblazer Grant Program in 2007 in order to encourage governments to involve the public in their performance measurement and reporting process and produce more accessible and engaging reports. As a grantee of the Government Performance Reporting Trailblazer Grant Program, the City is part of a small but growing cadre of governments and government managers who are helping to advance the innovations in citizen-informed performance measurement and reporting. Grantees share their experiences and ideas and support one another in this trailblazing work through a listserv and national meetings.