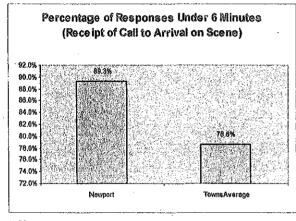

e unions), as well as the nature and variety of services provided to allow for meaningful cross-state comparisons. Service areas to be tracked during fiscal year 2009 and 2010 were Fire and Rescue Services/EMS. Snow/Ice Operations were added during fiscal year 2010 and sources of Revenue are being tracked during fiscal year 2011.

This benchmarking initiative required significant collaboration and commitment of personnel from the participating cities toward a common goal of improving government performance of specific services. This study is an important step toward our commitment to improve government services.

Below are sample comparative FY 2008/09 benchmarking graphs as reported in the NESPMP's report Measuring Government Performance: Fire, EMS and Dispatch Services, dated May 2010.



Effectiveness Measure







The following page shows sample comparative FY 2009/10 benchmarking graphs as reported in the NESPMP's report Measuring Government Performance: Snow/Ice Removal Operations, dated July 2010. It should be noted that the City of Newport has unique challenges in that its antiquated roadway system proves challenging while responding to snow and ice conditions. Many City streets are accessible only by pick-up trucks. This is due not only to their width by also to the necessity of repeated returns because of parking challenges.



Effectiveness Measure



Efficiency Measure



Effectiveness Measure



Efficiency Measure

Second, the Center on Municipal Government Performance of the National Center for Civic Innovation (NCCI) launched its new Government Performance R