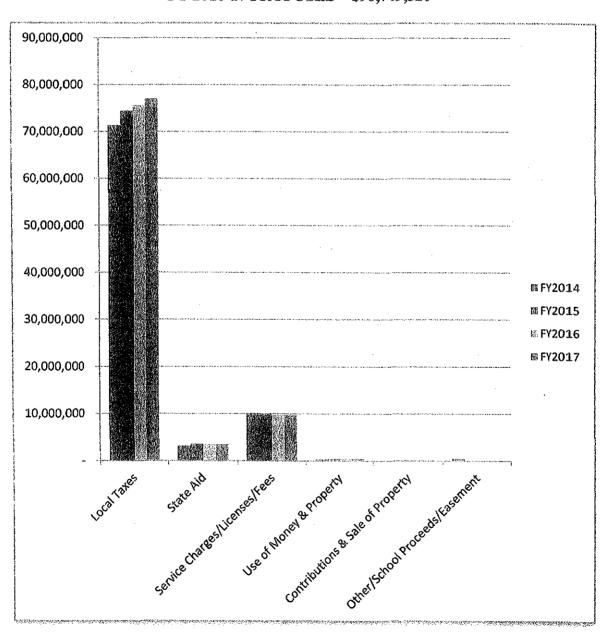

-            | 0.00%    |
|       | Encumbrance Carry Over           |               |               |               |                                         |                                         | -            | 0.00%    |
|       | TOTAL                            | \$ 85,432,648 | \$ 88,538,139 | \$ 88,480,966 | Significal                              | e onthe                                 | \$ 2,211,181 | 2.61%    |
|       |                                  |               |               |               |                                         |                                         |              |          |

## Comparative Revenues

FY 2013-14 Actual ~ \$85,432,648 FY 2014-15 Adopted ~ \$88,538,139 FY 2015-16 PROPOSED ~ \$89,371,595 FY 2016-17 PROPOSED ~ \$90,749,320



#### CITY OF NEWPORT, RHODE ISLAND FISCAL YEARS 2016 & 2017 PROPOSED BUDGETS PROPERTY TAX LEVY AND TAX RATE

|                                            |           | FY 14-15<br>ADOPTED |      | DOLLAR<br>CHANGE | PERCENT<br>CHANGE |                                          |           | DOLLAR<br>CHANGE | PERCENT<br>CHANGE | \$ 1.00 m