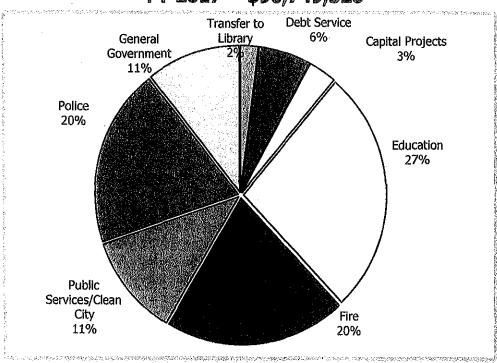

|                             | <u></u>                                                                                                        | •                          |
| Total General Fund Expenditures        | \$84,313,586             | \$88,538,139              | \$88,348,922                | \$89,371,5 <u>95</u>                                                                                           | 90,749,320                 |
|                                        | 84,313,586               | 88,538,139                | 88,348,922                  | 89,371,595                                                                                                     | 90,749,320                 |

# General Fund Expenditures

FY 2016 ~ \$89,371,595



FY 2017 ~ \$90,749,320



#### City of Newport, rhode Island Fiscal Years 2016 and 2017 proposed Budget General fund Expenditures

| ACCT NUMBER                            | ACCOUNT NAME                                       | 2014<br>ACTUAL<br>EXPEND | 2015<br>ADOPTED<br>BUDGET | 2015<br>PROJECTED<br>RESULTS | 2016<br>PROPOSED<br>BUDGET | 2017<br>PROPOSED<br>BUDGET | 2-Year<br>Dollar<br>Change | 2-Year<br>Percent<br>Changa |
|----------------------------------------|----------------------------------------------------|--------------------------|---------------------------|------------------------------|----------------------------|----------------------------|----------------------------|-----------------------------|
| 11-150-7210-50575                      | Public School Operations                           |