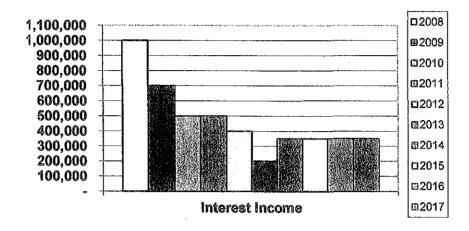

cated costs. Costs are allocated based on a written Cost Allocation Manual that uses a variety of methods to determine the percentage of time spent on that particular fund. Examples include counting checks, purchase orders, by timesheets or as a percentage of the total budget.

**45700** — Rental of Property — primarily revenues from the rental of tower space for telecommunications. Revenues are estimated based on contracts.

**45701** — **Investment Interest** — amounts earned on cash deposits. This revenue is budgeted after reviewing financial management and investment literature to determine a reasonable interest earned rate. The interest earned rate is applied to the monthly cash flow analysis and rounded off for the budgeted revenue number.

### Description of Revenues - continued





45116 — Hotel Occupancy Tax and 45115 — Meals & Beverage Tax — these two taxes are collected in order to support tourism efforts in the State and to help offset service and infrastructure costs related to the tourism trade in the City of Newport. The Hotel Occupancy Tax started at 5% in June 2001. Proceeds are distributed 47% to the Newport County Convention and Visitors Bureau (NCCVB), 25% to the City of Newport, 7% to the Greater Providence/Warwick Convention and Visitors Bureau and 21% to the State Department of Economic Development. The collection rate increased to 6% effective January 2005 with the City of Newport retaining the additional 1%. The Meals and Beverage Tax increased by 1% in August 2004 with the additional 1% of revenue going to the municipality in which the revenue was