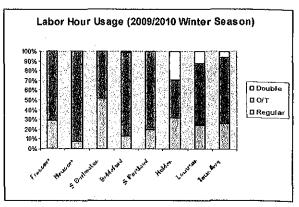

sample comparative FY 2008/09 benchmarking graphs as reported in the NESPMP's report Measuring Government Performance: Fire, EMS and Dispatch Services, dated May 2010.



Effectiveness Measure







The following page shows sample comparative FY 2009/10 benchmarking graphs as reported in the NESPMP's report Measuring Government Performance: Snow/Ice Removal Operations, dated July 2010. It should be noted that the City of Newport has unique challenges in that its antiquated roadway system proves challenging while responding to snow and ice conditions. Many City streets are accessible only by pick-up trucks. This is due not only to their width by also to the necessity of repeated returns because of parking challenges.



Effectiveness Measure



Efficiency Measure



Effectiveness Measure



Efficiency Measure

Second, the Center on Municipal Government Performance of the National Center for Civic Innovation (NCCI) launched its new Government Performance Reporting Trailblazer Grant Program in 2007 in order to encourage governments to involve the public in their performance measurement and reporting process and produce more accessible and engaging reports. As a grantee of the Government Performance Reporting Trailblazer Grant Program, the City is part of a small but growing cadre of governments and government managers who are helping to advance the innovations in citizen-informed performance measurement and reporting. Grantees share their experiences and ideas and support one another in this trailblazing work through a listserv and national meetings. The network of trailblaze