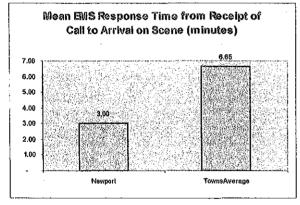

ature and variety of services provided to allow for meaningful cross-state comparisons. Service areas to be tracked during fiscal year 2009 and 2010 were Fire and Rescue Services/EMS. Snow/Ice Operations were added during fiscal year 2010 and sources of Revenue are being tracked during fiscal year 2011.

This benchmarking initiative required significant collaboration and commitment of personnel from the participating cities toward a common goal of improving government performance of specific services. This study is an important step toward our commitment to improve government services.

Below are sample comparative FY 2008/09 benchmarking graphs as reported in the NESPMP's report Measuring Government Performance: Fire, EMS and Dispatch Services, dated May 2010.



Effectiveness Measure







The following page shows sample comparative FY 2009/10 benchmarking graphs as reported in the NESPMP's report Measuring Government Performance: Snow/Ice Removal Operations, dated July 2010. It should be noted that the City of Newport has unique challenges in that its antiquated roadway system proves challenging while responding to snow and ice conditions. Many City streets are accessible only by pick-up trucks. This is due not only to their width by also to the necessity of repeated returns because of parking challenges.



Effectiveness Measure



Efficiency Measure



Effectiveness Measure



Efficiency Measure

Second, the Center on Municipal Government Performance of the National Center for Civic Innovation (NCCI) launched its new Government Performance Reporting Trailblazer Grant