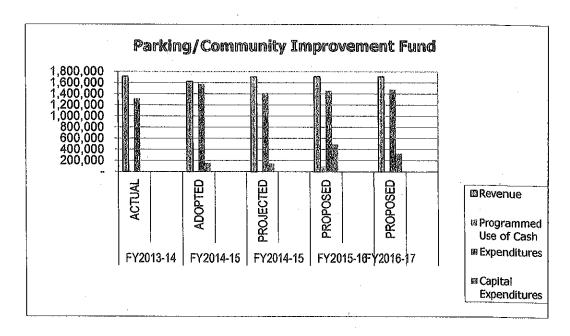

| 2,952,524             | 2,896,535             |
| Expenditures                            | 5,640,906           | 4,649,950            | 4,649,950              | 6,153,524             | 4,559,535             |
| Operating Transfers Out                 |                     | -                    |                        | -                     | -                     |

### City of Newport, Rhode Island Summary Budget Information FY2016 and FY2017 Proposed Budget



Graphic representation of actual, budgeted, estimated and proposed general fund revenues and expenditures in summary format



#### City of Newport, Rhode Island Summary Budget Information FY2016 and FY2017 Proposed Budget





### City of Newport, Rhode Island Summary Budget Information FY2016 and FY2017 Proposed Budget





Graphic representation of actual, budgeted, estimated and adopted revenues and expenditures in summary format

### CITY OF NEWPORT, RHODE ISLAND

### **COMBINED REVENUES - ALL BUDGETED FUNDS**

The City of Newport is proposing combined revenues of \$129,375,459 for Fiscal Year 2016 and combined revenues of \$132,946,760 for Fiscal Year 2017 budgeted funds.





Combined revenues for all funds are proposed to increase 14.97% over the next two fiscal years from last year. Water Pollution Control Fund rates are proposed to increase 15.35% in FY2016 and 19.78% in FY2017.

Combined Revenues - All Budgeted Funds - continued

The City of Newport General Fund Revenues are proposed to increase by \$2,211,181 (2.61%) over the next two years. Meals and Beverage tax and Hotel tax revenues are projec