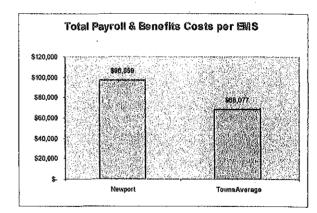

ure and variety of services provided to allow for meaningful cross-state comparisons. Service areas to be tracked during fiscal year 2009 and 2010 were Fire and Rescue Services/EMS. Snow/Ice Operations were added during fiscal year 2010 and sources of Revenue are being tracked during fiscal year 2011.

This benchmarking initiative required significant collaboration and commitment of personnel from the participating cities toward a common goal of improving government performance of specific services. This study is an important step toward our commitment to improve government services.

Below are sample comparative FY 2008/09 benchmarking graphs as reported in the NESPMP's report Measuring Government Performance: Fire, EMS and Dispatch Services, dated May 2010.



Effectiveness Measure







The following page shows sample comparative FY 2009/10 benchmarking graphs as reported in the NESPMP's report Measuring Government Performance: Snow/Ice Removal Operations, dated July 2010. It should be noted that the City of Newport has unique challenges in that its antiquated roadway system proves challenging while responding to snow and ice conditions. Many City streets are accessible only by pick-up trucks. This is due not only to their width by also to the necessity of repeated returns because of parking challenges.



Effectiveness Measure



Efficiency Measure



Effectiveness Measure



Efficiency Measure

Second, the Center on Municipal Government Performance of the National Center for Civic Innovation (NCCI) launched its new Government Performance Reporting Trailblazer Grant Pr