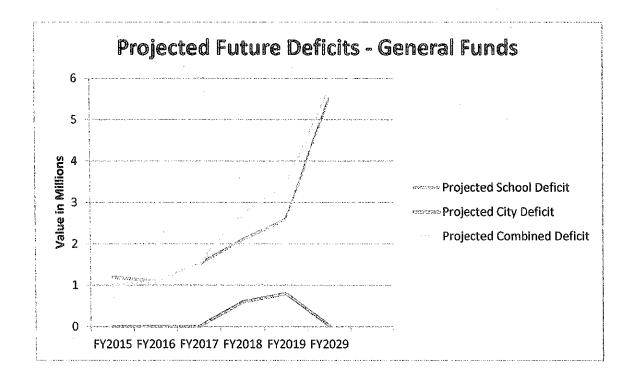

f employee benefits have caused challenges for the City's structural budget for years. More recent events include pension and OPEB funding challenges, weather related events, water and wastewater regulations, and a projected annual growing deficit in the school department.

#### **General Funds**

The long-term financial forecast found at the end of this letter indicates that the City will continue to face increasing budget gaps, primarily in the school department general fund assuming no major changes and a small steady increase of approximately 2% in operating expenses and revenues. Interestingly, the City's general fund does not show significant ongoing deficits with an annual 2% increase in the tax rate. It does, however, assume ongoing primary reliance on property taxes for funding.



The City Council and administration will need to continue to work with the elected School Committee members and the School administration to meet the needs of the community and schoolchildren while balancing the costs to the taxpayers. Both organizations continue to explore collaboration and consolidation with each other and with other local school districts. The School Department is working with the Rhode Island Department of Education (RIDE) to evaluate current expenditure outliers and possible ways to address them. One of the major outliers is that of retiree benefit costs. Newport is spending \$1,816 per pupil for retiree benefits, while Middletown and Portsmouth spend \$152 and \$225 per pupil, respectively. Contract negotiations and negotiations with current retirees are on-going i