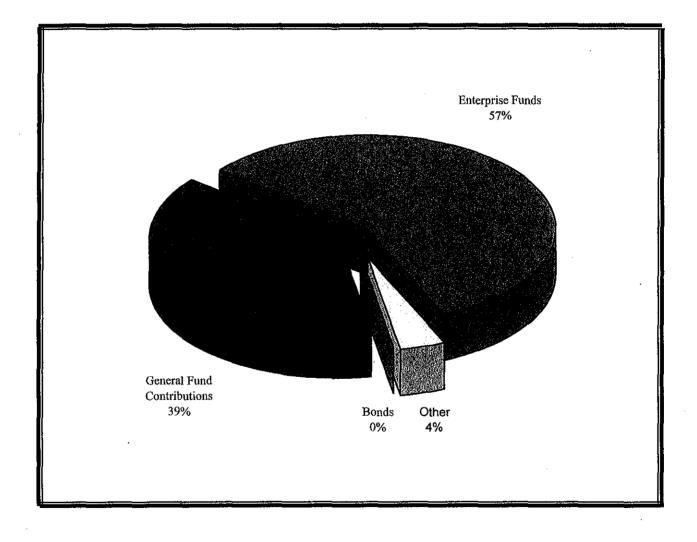

coincide with the availability of funding or other factors.

#### PRESENTATION FORMAT

The sections which follow present the proposed CIP for each of the City's operating funds and the Newport Public Library for the next five years. Each section includes a short narrative identifying the impact of the recommendations on the overall budget. Tables provide historical data on revenues and expenditures and projections for fiscal years 2007/08 through 2011/12. A summary sheet of all projects and related five-year costs is provided. Lastly, detailed sheets containing scheduling and financial information for each individual project are included.

The General Fund also includes a comparison of needed project funding to the projected amounts available.

# Proposed CIP Funding Sources \$17,600,994



# **TABLE 1**

# GENERAL FUND PROJECTED REVENUES & EXPENDITURES FY 2007 ~ FY 2012

| Fiscal<br>Year        |                         | Debt <sup>(3)</sup> | Capital <sup>(4)</sup> |            | Local                | State     | Other                  |            | Excess (deficit)<br>of<br>Revenue over |
|-----------------------|-------------------------|---------------------|------------------------|------------|----------------------|-----------|------------------------|------------|----------------------------------------|
| Ending <sup>(1)</sup> | Expenses <sup>(2)</sup> | Service             | Improvements           | Total      | Taxes <sup>(3)</sup> | Aid       | Sources <sup>(6)</sup> | Total      | Expense                                |
| 2007                  | 67,458,578