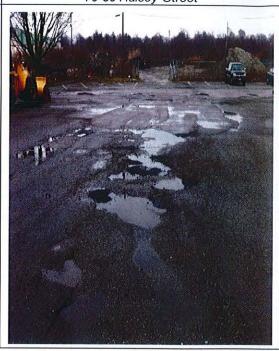

## **Other Projects:**

Many of the general fund capital needs are for ongoing maintenance and repair of infrastructure, parks, and facilities. This includes the annual road and sidewalk program, seawall repair program, cemetery restoration program, park improvements, playground equipment replacement and facility improvements and repairs. Funds are also included annually for technological improvements and capital needs.