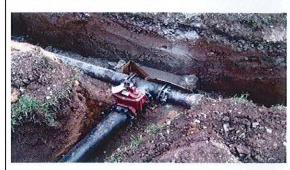

## **Utility Funds:**

The five-year plans for the water and water pollution control (sewer) funds are included. Utility fund projects are funded through a combination of user fees and state revolving fund (SRF) borrowings. These funds are not supported through property taxes, but through water and sewer rates. Five-year capital plans include significant funds for repairs, replacement and maintenance of systems and infrastructure. The five-year capital plan for water is included in the rate filing currently being prepared to go to the Public Utilities

Commission for approval. Both funds are required by regulatory agencies to prepare five-year IRR (infrastructure replacement) plans. The CIP included in this document follows the five-year IRR plans.

Both funds recommend SRF borrowings from the Rhode Island Infrastructure Bank. The bonds issued would be revenue bonds and need approval from Council but not from the voters. Much of the work that has been done in the past few years in the WPC fund has been mandated through a consent decree with the federal EPA. There is little latitude in the nature and timing of these projects. The North End Sewer Reroute is mandated by consent decree. Most of the other projects have to do with flood mitigation or ongoing maintenance, replacement and repair of old infrastructure, primarily underground mains, storm sewer systems and sanitary sewer systems.