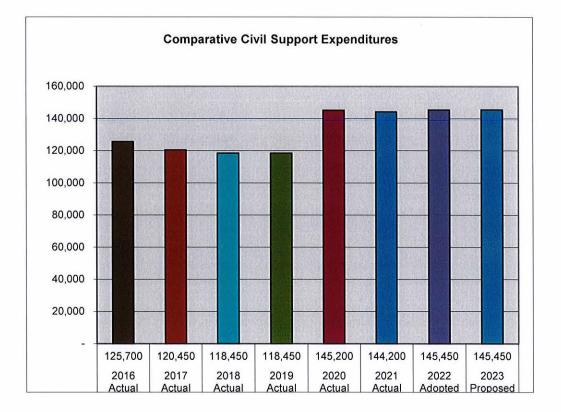

30,467                         | 13.30%   |

### CIVIC SUPPORT BUDGET SUMMARY

|               | 2020-21<br>ACTUAL |         | 2021-22<br>ADOPTED |         | 2021-22<br>PROJECTED |         | 2022-23<br>PROPOSED |         |
|---------------|-------------------|---------|--------------------|---------|----------------------|---------|---------------------|---------|
| EXPENDITURES  |                   |         |                    |         |                      |         |                     |         |
| CIVIC SUPPORT | \$                | 144,200 | \$                 | 145,200 | \$                   | 145,200 | \$                  | 145,200 |
| TOTAL         | \$                | 144,200 | \$                 | 145,200 | \$                   | 145,200 | \$                  | 145,200 |



| COST CENTE                          | R  | 11-020-51         | TT: | CIVIC SUP         | PUR |                   |              |                  |
|-------------------------------------|----|-------------------|-----|-------------------|-----|-------------------|--------------|------------------|
|                                     |    | 2020-21<br>Actual |     | 2021-22<br>DOPTED |     | 021-22<br>OJECTED | L COLON UNIT | )22-23<br>)POSED |
|                                     |    | ACTUAL            | A   | DOFILD            | PR  | OJECTED           | FR           | JFUSED           |
| AICP                                | \$ | 18,000            | \$  | 18,000            | \$  | 18,000            | \$           | 18,000           |
| Visiting Nurse                      |