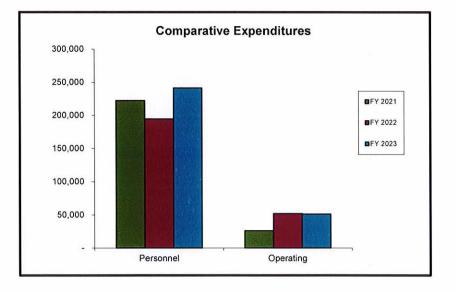

The Proposed FY2023 Budget for the City's General Fund increases by 4.3% over the prior period. The increase is higher than normal because the FY2022 budget continued to be reduced to account for revenue losses from COVID-19, and because of the increase in debt service for the new school projects. Debt service on the school projects increased by \$3.9M, which accounts for all of the proposed tax rate increase of 3.0% for FY2023.