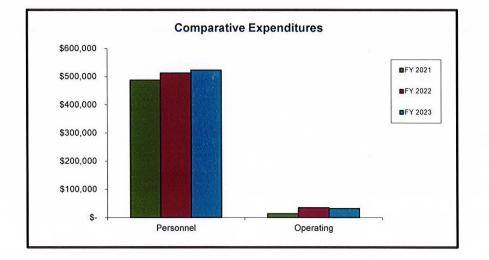

The Proposed FY2023 Budget for the City's General Fund increases by 4.3% over the prior period. The increase is higher than normal because the FY2022 budget continued to be reduced to account for revenue losses from COVID-19, and because of the increase in debt service for the new school projects. Debt service on the school projects increased by \$3.9M, which accounts for all of the proposed tax rate increase of 3.0% for FY2023.