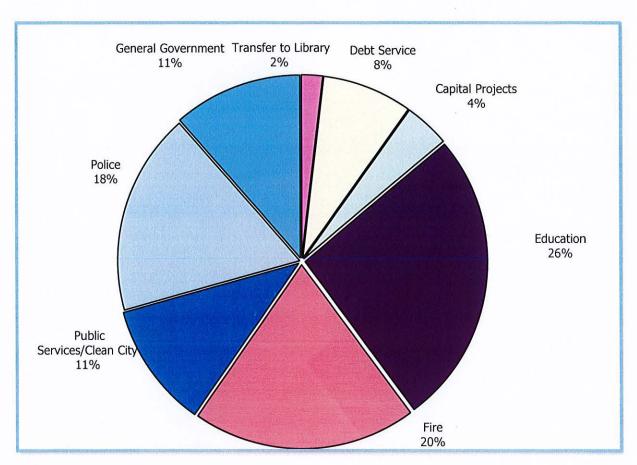

|
| Planning & Economic Development | 418,242                  | 497,821                   | 485,471                     | 583,745                    |
| Building, Zoning & Inspections  | 982,276                  | 981,169                   | 1,011,169                   | 1,111,636                  |
| Transfer to Capital Fund        | 1,602,562                | 3,294,562                 | 3,294,562                   | 4,206,462                  |
| Transfer to Other Funds         | 28,000                   | -                         | -                           |                            |
| Total General Fund Expenditures | \$ 94,947,883            | \$ 100,699,604            | \$ 98,324,515               | \$ 105,030,930             |

### **General Fund Expenditures**



## FY 2023 PROPOSED ~ \$105,030,930

| ACCT NUME                          | BER ACCOUNT NAME                                             | 2021<br>ACTUAL<br>RESULTS | 2022<br>ADOPTED<br>BUDGET | 2022<br>PROJECTED<br>RESULTS  | 2023<br>PROPOSED<br>BUDGET | Dollar Change<br>from<br>FY2022 | % Change                  |
|------------------------------------|--------------------------------------------------------------|---------------------------|---------------------------|-------------------------------|----------------------------|---------------------------------|---------------------------|
| 11-150-7210-505                    | 75 Public School Operations                                  | 27,007,530                | 27,277,681                | 27,277,681                    | 27,277,68