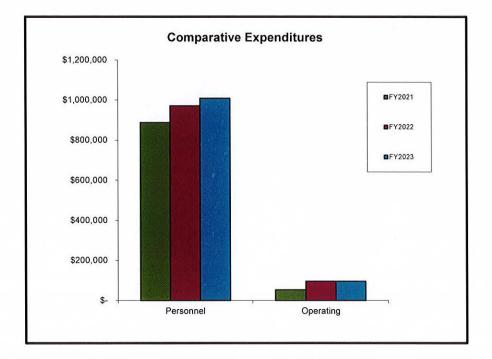

The Proposed FY2023 Budget for the City's General Fund increases by 4.3% over the prior period. The increase is higher than normal because the FY2022 budget continued to be reduced to account for revenue losses from COVID-19, and because of the increase in debt service for the new school projects. Debt service on the school projects increased by \$3.9M, which accounts for all of the proposed tax rate increase of 3.0% for FY2023.