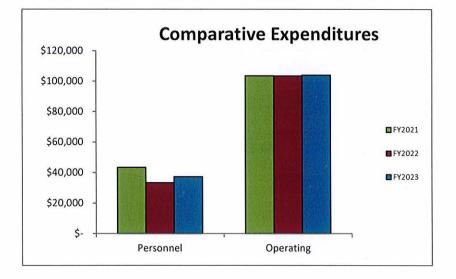

|
| FRINGE BENEFITS      |                   | 28,019   |                    | 17,408  |                      | 17,408  |        | 17,763             |
| PURCHASED SERVICES   |                   | <u>2</u> |                    | -       |                      | Ξ.      |        | -                  |
| OTHER CHARGES        |                   | 101,822  |                    | 101,395 |                      | 101,395 |        | 101,910            |
| SUPPLIES & MATERIALS |                   | 1,667    |                    | 2,000   |                      | 2,000   |        | 2,000              |
| TOTAL                | \$                | 146,850  | \$                 | 136,803 | \$                   | 140,303 | \$     | 141,173            |

#### CITY COUNCIL BUDGET SUMMARY



#### FY2023 Proposed Budget

| ACCT NUMBER         | ACCOUNT NAME              | 2021<br>ACTUAL<br>RESULTS | 2022<br>ADOPTED<br>BUDGET | 2022<br>PROJECTED<br>RESULTS | 2023<br>PROPOSED<br>BUDGET | Dollar Change<br>from<br>FY2022 | % Change |
|---------------------|---------------------------|---------------------------|---------------------------|------------------------------|----------------------------|---------------------------------|----------|
| 11-010-8110-50004   | Temp. Services            | -                         |                           | 3,500                        | 3,500                      | 3,500                           | 100.00%  |
| 11-010-8110-50051   | Council Salaries          | 15,344                    | 16,000                    | 16,000