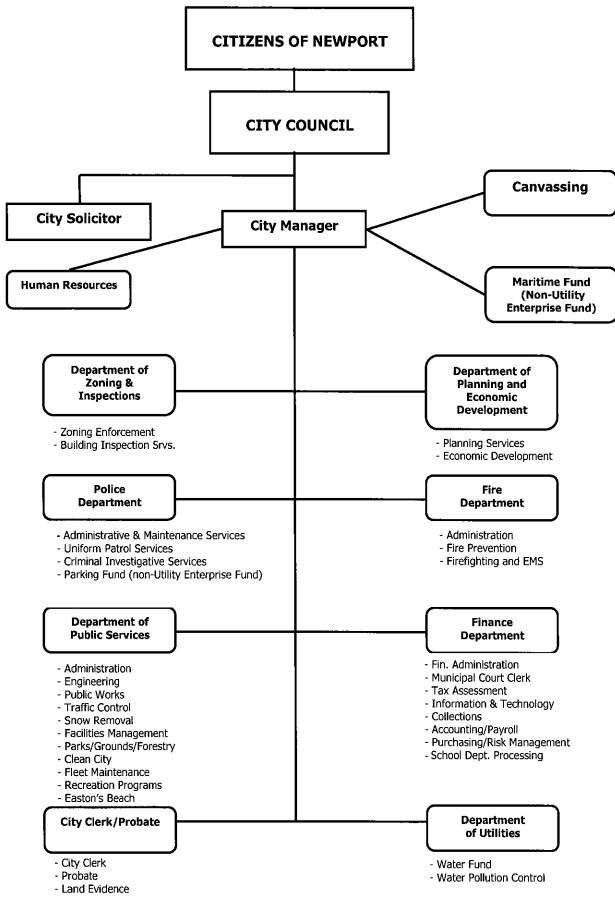

|                 |                 |
|                                              |                                                                                                                  |                 |                                                                                                                 |                 |                 |
|                                              |                                                                                                                  |                 |                                                                                                                 |                 |                 |

THE CITY OF NEWPORT, RI



## **Budget Review Schedule**

The following dates were scheduled for City Council's review and approval of the FY 2023 Proposed Budget:

| February 9, 2022  | Council Receives CIP                          |
|-------------------|-----------------------------------------------|
| February 23, 2022 | Public Hearing on Recommended CIP             |
| March 9, 2022     | Public Hearing & Adoption "in concept" of CIP |

The FY 2023-2027 Capital Improvement Program is revised as needed and incorporated into the FY2023 Proposed Operating Budget

| FY 2023 Proposed Operating Budget<br>Presented to Council          | April 13, 2022                                   |
|--------------------------------------------------------------------|--------------------------------------------------|
| Joint W