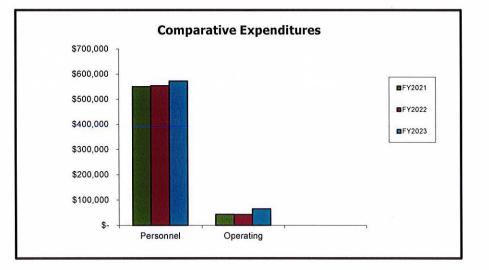

The Proposed FY2023 Budget for the City's General Fund increases by 4.3% over the prior period. The increase is higher than normal because the FY2022 budget continued to be reduced to account for revenue losses from COVID-19, and because of the increase in debt service for the new school projects. Debt service on the school projects increased by \$3.9M, which accounts for all of the proposed tax rate increase of 3.0% for FY2023.