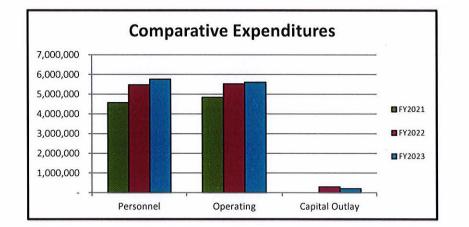

#### CITY OF NEWPORT, RI FISCAL YEAR 2023 PROPOSED BUDGET

| TABLE OF CONTENTS                                  | Page      |
|----------------------------------------------------|-----------|
| GFOA's Distinguished Budget Presentation Award     |           |
| City Manager's Budget Message & 5-Year Projections | ii        |
| Organizational Chart                               | xi        |
| Budget Review Schedule                             | xii       |
| General Fund Revenues                              | 2         |
| Real Estate Tax Computation                        | 4         |
| Expenditure Summary by Program                     | 5         |
| General Fund Expenditures                          | 6         |
| GENERAL FUND                                       |           |
| Legislative                                        |           |
| City Council                                       | 18        |
| General                                            |           |
| City Manager                                       | 21        |
| City Solicitor                                     | 24        |
| Canvassing                                         | 27        |
| City Clerk                                         | 30        |
| Financial                                          | 33        |
| Police                                             | 39        |
| Fire                                               | 44        |
| Public Services                                    | 48        |
| Planning and Economic Development                  | 57        |
| Zoning and Inspections.                            | 60        |
| Civic Support                                      | 63        |
| Fiduciary/Debt Service                             | 65        |
| Enterprise Funds                                   |           |
| Maritime Fund                                      | 72        |
| Parking Fund                                       | 80        |
| Equipment Operations.                              | 91        |
| Water Pollution Control.                           | 93        |
| Water Fund.                                        | 106       |
|                                                    | 100       |
| Capital Budget                                     |           |
| CIP Summary                                        | 127       |
| Capital Projects Detail                            | 128       |
| Appendices                                         |           |
| Employee Pay Plans A                               | ppendix A |