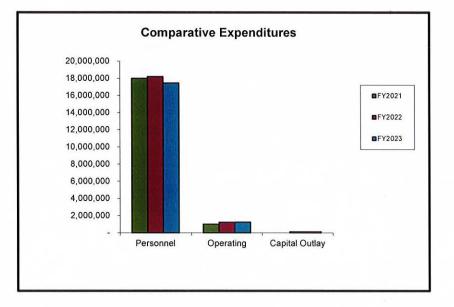

#### CITY OF NEWPORT, RI FISCAL YEAR 2023 PROPOSED BUDGET

| TABLE OF CONTENTS                                  | Page      |
|----------------------------------------------------|-----------|
| GFOA's Distinguished Budget Presentation Award     |           |
| City Manager's Budget Message & 5-Year Projections | ii        |
| Organizational Chart                               | xi        |
| Budget Review Schedule                             | xii       |
| General Fund Revenues                              | 2         |
| Real Estate Tax Computation                        | 4         |
| Expenditure Summary by Program                     | 5         |
| General Fund Expenditures                          | 6         |
| GENERAL FUND                                       |           |
| Legislative                                        |           |
| City Council                                       | 18        |
| General                                            |           |
| City Manager                                       | 21        |
| City Solicitor                                     | 24        |
| Canvassing                                         | 27        |
| City Clerk                                         | 30        |
| Financial                                          | 33        |
| Police                                             | 39        |
| Fire                                               | 44        |
| Public Services                                    | 48        |
| Planning and Economic Development                  | 57        |
| Zoning and Inspections.                            | 60        |
| Civic Support                                      | 63        |
| Fiduciary/Debt Service                             | 65        |
| Enterprise Funds                                   |           |
| Maritime Fund                                      | 72        |
| Parking Fund                                       | 80        |
| Equipment Operations.                              | 91        |
| Water Pollution Control.                           | 93        |
| Water Fund.                                        | 106       |
|                                                    | 100       |
| Capital Budget                                     |           |
| CIP Summary                                        | 127       |
| Capital Projects Detail                            | 128       |
| Appendices                                         |           |
| Employee Pay Plans A                               | ppendix A |