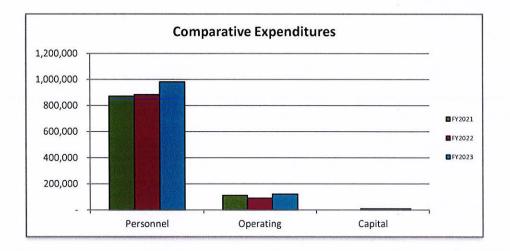

257,141             |                     | 258,014   |
| PURCHASED SERVICES   |     | 84,827            |    | 53,400             |    | 83,400              |                     | 84,900    |
| INTERNAL SERVICES    |     | 16,591            |    | 20,000             |    | 20,000              |                     | 20,000    |
| SUPPLIES & MATERIALS |     | 9,617             |    | 16,000             |    | 16,000              |                     | 15,900    |
| CAPITAL OUTLAY       |     | -                 |    | 8,400              |    | 8,400               |                     | 8,400     |
| TOTAL                | \$  | 982,276           | \$ | 981,169            | \$ | 1,011,169           | \$                  | 1,111,636 |

#### ZONING and BUILDING INSPECTIONS BUDGET SUMMARY



| REVENU | ES                  |           |           |           |           |
|--------|---------------------|-----------|-----------|-----------|-----------|
| ACCT   | ACCT                |           |           |           |           |
| NO.    | TITLE               |           |           |           |           |
| 45640  | Building            | 1,034,040 | 975,000   | 975,000   | 975,000   |
| 45642  | Plumbing            | 67,975    | 70,000    | 70,000    | 70,000    |
| 45644  | Mechanical          | 202,352   | 170,000   | 170,000   | 170,000   |
| 45646  | Electric            | 139,651   | 135,000   | 135,000   | 135,000   |
| 45648  | Board of Appeals    | 40,647    | 30,000    | 40,000    | 40,000    |
| 45650  | HDC Application Fee | 42,050    | 25,000    | 30,000    |