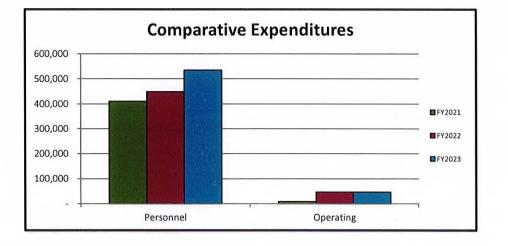

#### CITY OF NEWPORT, RI FISCAL YEAR 2023 PROPOSED BUDGET

| TABLE OF CONTENTS                                  | Page      |
|----------------------------------------------------|-----------|
| GFOA's Distinguished Budget Presentation Award     |           |
| City Manager's Budget Message & 5-Year Projections | ii        |
| Organizational Chart                               | xi        |
| Budget Review Schedule                             | xii       |
| General Fund Revenues                              | 2         |
| Real Estate Tax Computation                        | 4         |
| Expenditure Summary by Program                     | 5         |
| General Fund Expenditures                          | 6         |
| GENERAL FUND                                       |           |
| Legislative                                        |           |
| City Council                                       | 18        |
| General                                            |           |
| City Manager                                       | 21        |
| City Solicitor                                     | 24        |
| Canvassing                                         | 27        |
| City Clerk                                         | 30        |
| Financial                                          | 33        |
| Police                                             | 39        |
| Fire                                               | 44        |
| Public Services                                    | 48        |
| Planning and Economic Development                  | 57        |
| Zoning and Inspections.                            | 60        |
| Civic Support                                      | 63        |
| Fiduciary/Debt Service                             | 65        |
| Enterprise Funds                                   |           |
| Maritime Fund                                      | 72        |
| Parking Fund                                       | 80        |
| Equipment Operations.                              | 91        |
| Water Pollution Control.                           | 93        |
| Water Fund.                                        | 106       |
|                                                    | 100       |
| Capital Budget                                     |           |
| CIP Summary                                        | 127       |
| Capital Projects Detail                            | 128       |
| Appendices                                         |           |
| Employee Pay Plans A                               | ppendix A |