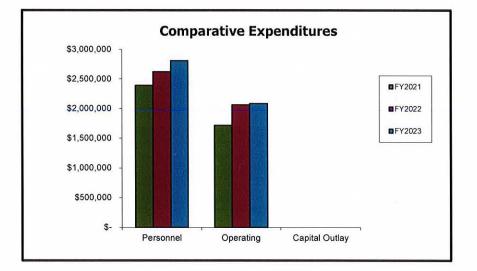

#### CITY OF NEWPORT, RI FISCAL YEAR 2023 PROPOSED BUDGET

| TABLE OF CONTENTS                                  | Page      |
|----------------------------------------------------|-----------|
| GFOA's Distinguished Budget Presentation Award     |           |
| City Manager's Budget Message & 5-Year Projections | ii        |
| Organizational Chart                               | xi        |
| Budget Review Schedule                             | xii       |
| General Fund Revenues                              | 2         |
| Real Estate Tax Computation                        | 4         |
| Expenditure Summary by Program                     | 5         |
| General Fund Expenditures                          | 6         |
| GENERAL FUND                                       |           |
| Legislative                                        |           |
| City Council                                       | 18        |
| General                                            |           |
| City Manager                                       | 21        |
| City Solicitor                                     | 24        |
| Canvassing                                         | 27        |
| City Clerk                                         | 30        |
| Financial                                          | 33        |
| Police                                             | 39        |
| Fire                                               | 44        |
| Public Services                                    | 48        |
| Planning and Economic Development                  | 57        |
| Zoning and Inspections.                            | 60        |
| Civic Support                                      | 63        |
| Fiduciary/Debt Service                             | 65        |
| Enterprise Funds                                   |           |
| Maritime Fund                                      | 72        |
| Parking Fund                                       | 80        |
| Equipment Operations.                              | 91        |
| Water Pollution Control.                           | 93        |
| Water Fund.                                        | 106       |
|                                                    | 100       |
| Capital Budget                                     |           |
| CIP Summary                                        | 127       |
| Capital Projects Detail                            | 128       |
| Appendices                                         |           |
| Employee Pay Plans A                               | ppendix A |