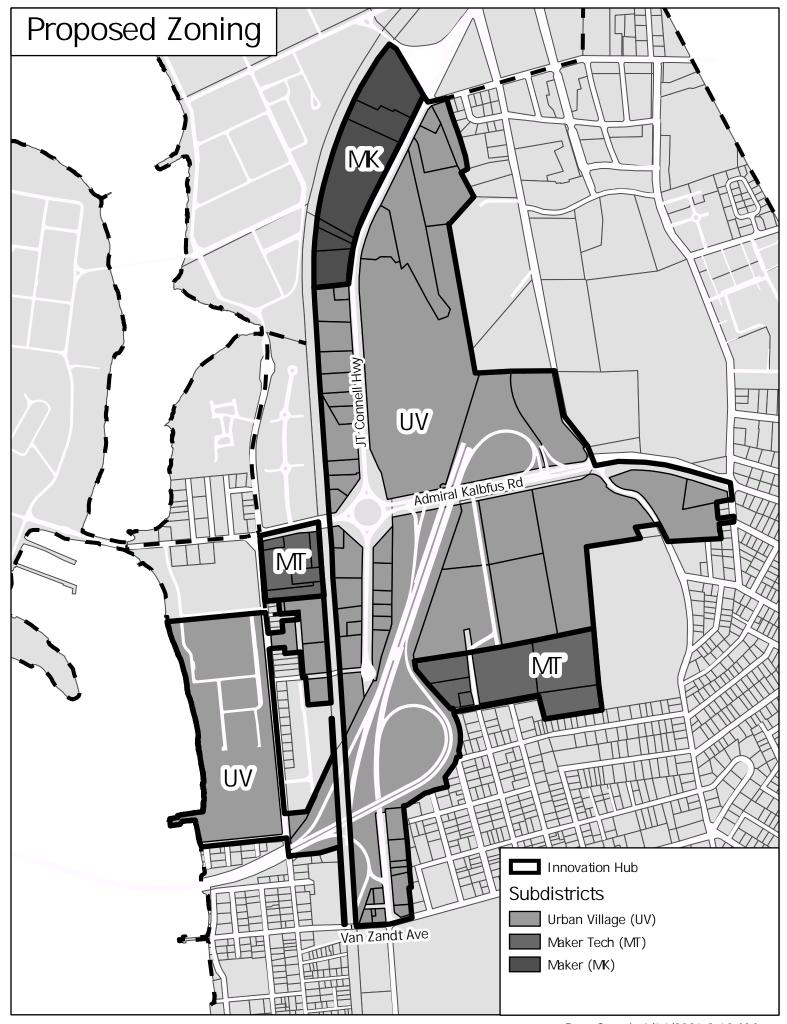

## **Subdistricts**

Urban Village UV

Maker MK

Maker-Tech MT

SECTION 3. Chapter 17.65 of the Codified Ordinances of the City of Newport, RI, revision of 1994, entitled, "Innovation Hub (IH)" is hereby created as follows:

#### Chapter 17.65 – INNOVATION HUB (IH)

The Innovation Hub (IH) shall consist of three distinct, mapped zoning subdistricts, Urban Village, as defined in Section 17.65.020A of this ordinance, Maker-Tech (MT) as defined in Section 17.65.020B of this ordinance, and Maker(M) defined in Section 17.065.020C of this ordinance and as illustrated on the City of Newport Zoning Map.

# A – Urban Village (UV)

The Urban Village subdistrict is an area characterized by dense, mixed-use development and serves as the gateway to Newport. Because of this, the intensity and quality of development should both be high. While jobs-focused uses should be a priority, a mix of activities accessible by foot or bicycle shall complement those commercial uses to create a complete neighborhood. Future development should be approved with appropriate scale of new blocks that are in keeping with the traditional block sizes in Newport. All new roadways shall support generous walking and landscape areas to ensure ample tree cover. The ground floor of a multi-use building shall be used for allowed commercial uses.

#### B – Maker-Tech (MT)

Maker-Tech (MT) is a subdistrict designed to protect and provide for the expansion of existing uses which provide valuable technology and craft industries essential to the economy. Special considerations for this area include the incorporation of wetland features on low-lying parcels to improve stormwater storage areas and enhancing physical access for the existing and future land uses.

#### C - Maker (MK)

Maker (MK) is sub-district designed to protect the existing city wastewater treatment facility from incompatible adjacent uses, while limiting heavy industrial uses from further impacting nearby residential areas. This area allows industrial uses that are not negatively impacted by proximity to the wastewater treatment facility. Future development in the area shall protect and enhance the adjacent "rail/trail" corridor. All residential uses are prohibited in this subdistrict for public health and safety reasons