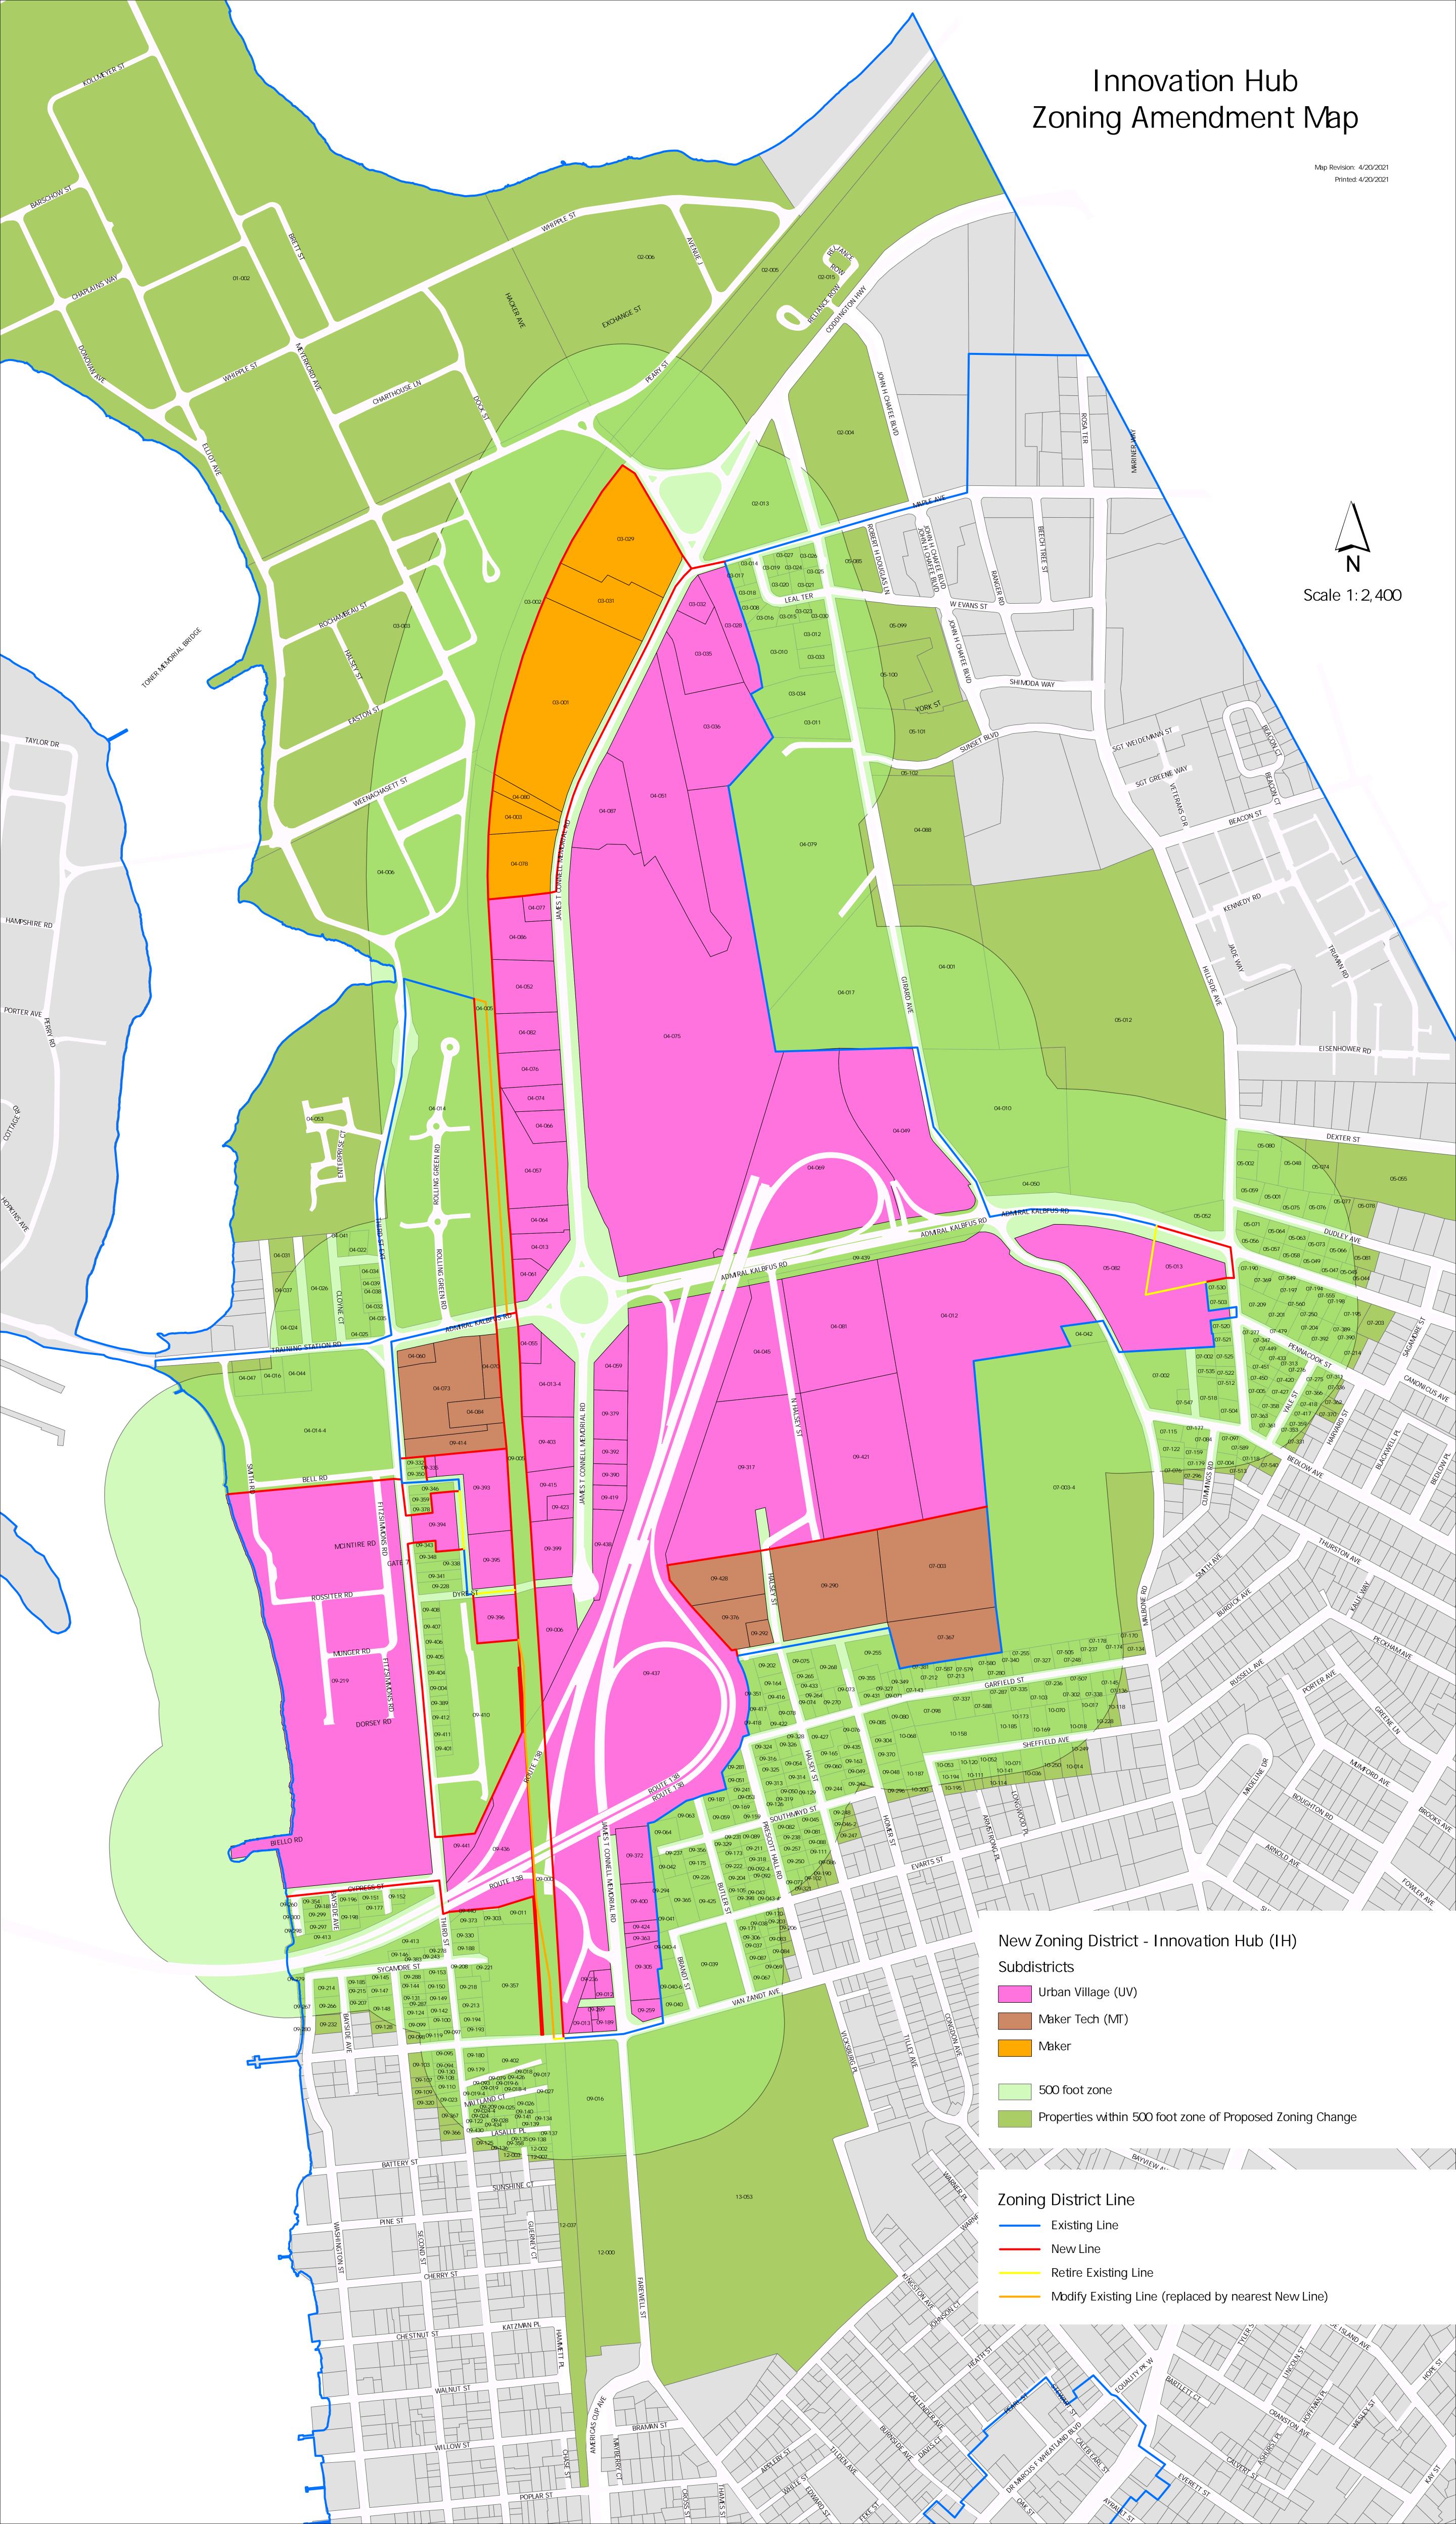

Provided herewith are the most recent versions of the "base" and "float" zoning amendments for the North End with a Zoning Amendment Map detailing the areas. You will recall that the documents includes a new Base zone entitled Innovation Hub (IH) with subdistricts (new Chapter 17.65), an Innovation Hub Floating Overlay Zone (IHF) (new Chapter 17.66), and a Zoning Amendment Map for the Innovation Hub for review.

## **Subdistricts**

Urban Village UV

Maker MK

Maker-Tech MT

SECTION 3. Chapter 17.65 of the Codified Ordinances of the City of Newport, RI, revision of 1994, entitled, "Innovation Hub (IH)" is hereby created as follows:

#### Chapter 17.65 – INNOVATION HUB (IH)

The Innovation Hub (IH) shall consist of three distinct, mapped zoning subdistricts, Urban Village, as defined in Section 17.65.020A of this ordinance, Maker-Tech (MT) as defined in Section 17.65.020B of this ordinance, and Maker(M) defined in Section 17.065.020C of this ordinance and as illustrated on the City of Newport Zoning Map.