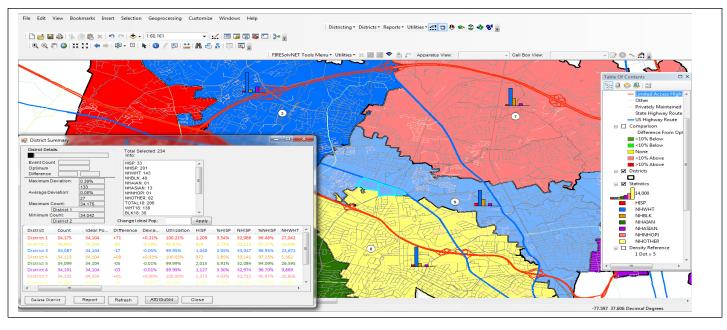

- Use census geography and additional layers
- Select features by using Point, line, poly selection tools
- Select features using other layers
- Use the District Summary dialog to display information about the districts, max deviation, ideal population & more
- Add additional demographic data at any time.
- Draw or select features to create Community of Interest (COI)Areas
- Choose to keep the COI together
- Import COI from another layer
- Create Reports of Communities of Interest
- Add comments/notes about the plan.
- Lock Districts/mark them as complete
- Highlight districts <> ideal pop

- Identify unassigned areas
- If unassigned areas are islands in districts, automatically assign them to districts
- Allow the user to interactively fix the unassigned areas
- Identify non-contiguous areas
- Show majority demographic
- Create charts/bars
- Compare two plans
- Compute area, perimeter, population density, length-width, convex hull ratio, Reock, Polsby-Popper, tests of compactness.
- Create Map Books, Reports in pdf/text files
  - Works with ArcGIS 10.x