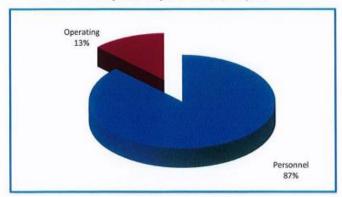

| 5,300                      | 5,300                      | 5,300                      | 100.00%                               |
|                                     | <b>Building &amp; Inspections</b> | 609,756                  | 703,206                   | 703,206                     | 742,192                    | 757,000                    | 53,794                     | 7.65%                                 |
| TOTAL ZONING & BUILDING INSPECTIONS |                                   | 609,756                  | 703,206                   | 703,206                     | 742,192                    | 757,000                    | 53,794                     | 7.65%                                 |





**Building And Inspections** 

## FY2024 Proposed Expenditures \$742,192



## FY2025 Proposed Expenditures \$757,000