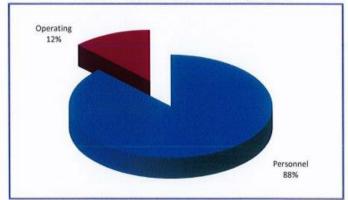

| 5,300                      | 5,300                      | 100.00%                               |
|                                     | <b>Building &amp; Inspections</b> | 609,756                  | 703,206                   | 703,206                     | 742,192                    | 757,000                    | 53,794                     | 7.65%                                 |
| TOTAL ZONING & BUILDING INSPECTIONS |                                   | 609,756                  | 703,206                   | 703,206                     | 742,192                    | 757,000                    | 53,794                     | 7.65%                                 |





**Building And Inspections** 

## FY2024 Proposed Expenditures \$742,192



## FY2025 Proposed Expenditures \$757,000