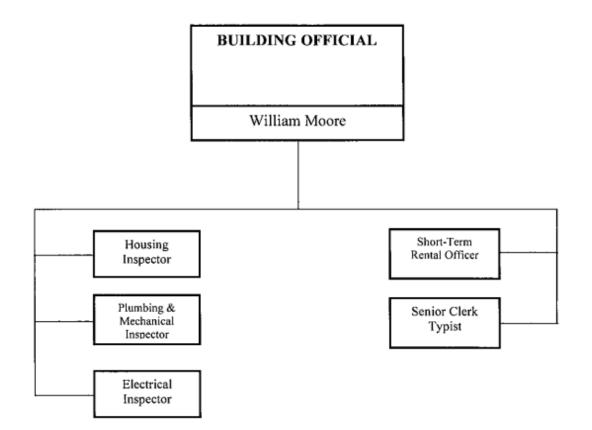

# DEPARTMENT BUILDING INSPECTIONS

# COST CENTER 01660313: BUILDING AND INSPECTIONS

| TITLE                | 2021-22<br>ACTUAL |         | 2022-23<br>ADOPTED |         | 2022-23<br>PROJECTED |         | 2023-24<br>PROPOSED |         | 2024-25<br>PROPOSED |         |
|----------------------|-------------------|---------|--------------------|---------|----------------------|---------|---------------------|---------|---------------------|---------|
| SALARIES             | \$                | 357,187 | \$                 | 444,060 | \$                   | 444,060 | \$                  | 449,691 | \$                  | 459,042 |
| FRINGE BENEFITS      |                   | 175,072 |                    | 175,846 |                      | 175,846 |                     | 199,221 |                     | 203,526 |
| PURCHASED SERVICES   |                   | 51,903  |                    | 55,800  |                      | 55,800  | 12                  | 55,800  |                     | 56,150  |
| INTERNAL SERVICES    |                   | 20,196  |                    | 20,000  |                      | 20,000  |                     | 20,681  |                     | 21,177  |
| SUPPLIES & MATERIALS |                   | 5,398   |                    | 7,500   |                      | 7,500   |                     | 16,799  |                     | 17,105  |
| COST CENTER TOTAL    | \$                | 609,756 | \$                 | 703,206 | \$                   | 703,206 | \$                  | 742,192 | \$                  | 757,000 |