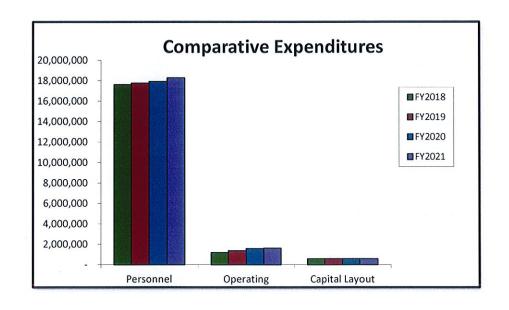

#### FY2020 and FY2021 Proposed Budget

The Proposed FY2020 and FY2021 Budget for the City's General Fund increased by 5.6% over the two-year period. The proposed tax rate increase is 3.50% and 3.58% for FY2020 and FY2021, respectively. There are no major changes in revenues.

The Proposed Budget continues to fund long-term liabilities at the actuarially determined funding rate. The General Fund transfer for capital improvements is the amount of the capital improvements that will be paid for by taxpayer dollars. That amount has increased due, primarily, to state required increases in school capital requirements to \$4 million in FY2020 and \$4.8 million in FY2021.

Current operations and staffing are expected to remain at the same levels as in prior years. A cost-of-living (COLA) increase of 2.0% in FY2020 and 2.00% in FY2021 is proposed for all personnel and employees covered by on-going bargaining agreements plus non-union personnel. Current experience reviews of health insurance indicates that the City and School insurance rates will increase by approximately 5%. The increase is budgeted at 5% in FY2020 and with no increase in FY2021. Dental insurance rates are expected to remain the same for both years.