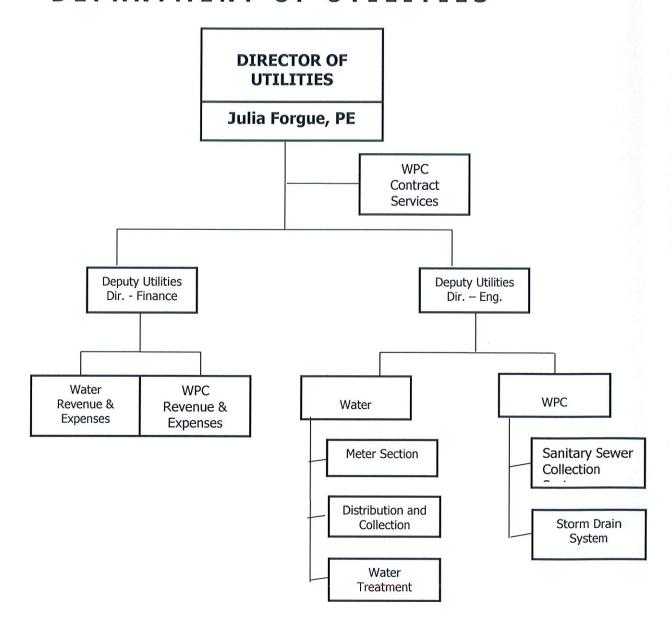

#### **Infrastructure**

The Proposed Budget includes significant allocation of resources towards the Council's second goal of infrastructure, including roads, school facilities, seawall repairs, parks and playground facilities, water system needs and water pollution control (WPC) or wastewater needs.

Infrastructure needs in the WPC fund are substantial, and cannot be overstated. The five year CIP requires \$30 million in repairs and improvements. This is in addition to the \$80 million plus in repairs and improvements that have been done in the last several years. As a result of a civil suit, the city entered into a consent decree to resolve claims with the U.S. Environmental Protection Agency (EPA) and the Rhode Island Department of Environmental Management (RIDEM) in October 2011, amended December 2015. The Consent Decree requires the City to comply with a detailed System Master Plan (SMP) that includes specific capital improvements with completion dates in order to mitigate CSO discharges. The SMP includes an end date of June 30, 2033 for compliance with the CWA. One of the approved plan items is increasing capacity of the wastewater treatment plant in order to receive increased flow during rain events to avoid a CSO discharge. This project is well underway. Increasing the capacity requires upgrades throughout the entire treatment process train.

An additional SMP required project is the rerouting the City's sewer collection system that currently services the north end of the City. The current system is directed by gravity sewers in a southerly direction to the Long Wharf pump station only to be pumped north to the City's wastewater treatment facility. The project proposes to install a new pump station in the vicinity of Van Zandt Avenue to receive the flow from the northern part of the City and pump to the existing Long Wharf force main which ultimately discharges at the wastewater treatment facility. This project is anticipated to cost \$6 million. The City borrowed or will borrow funds for these projects from state's clean water revolving fund administered by the Rhode Island Infrastructure Bank (RIIB). The bonds include a 30% subsidy and an additional allocation of Federal grant funds for green infrastructure related to the project.

Much of the sanitary and storm water piping infrastructure is old and in need of repairs or replacement. The City is allocating about \$2 million a year towards repairs and replacement. Funding of \$500,000 is also allocated in each year for flood mitigation measures identified at a conceptual level in the Drainage Studies recently completed for the Wellington Avenue, Bridge Street, and Whitwell Avenue drainage areas.