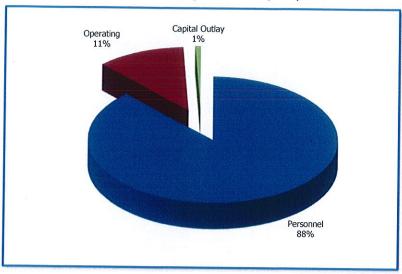

|    | 16,800             |    | 32,500               |    | 43,300              |    | 43,300             |
| INTERNAL SERVICES    | 2,494             |    | 8,000              |    | 3,000                |    | 3,256               |    | 3,256              |
| SUPPLIES & MATERIALS | 1,578             |    | 3,300              |    | 2,300                |    | 3,300               |    | 3,300              |
| CAPITAL OUTLAY       | 2,800             |    | 3,200              |    | 3,200                |    | 3,200               |    | 3,200              |
| TOTAL                | \$<br>239,188     | \$ | 335,325            | \$ | 236,386              | \$ | 430,108             | \$ | 441,620            |



## Planning & Economic Development

FY 2020 Proposed Expenditures \$430,108



FY 2021 Proposed Expenditures \$441,620



**FUNCTION: Economic Development** 

**DEPARTMENT: Planning & Economic Development** 

**DIVISION OR ACTIVITY: Planning & Economic Development** 

#### **BUDGET COMMENTS:**

The Department of Planning & Economic Development is proposed with an increase of \$106,295 (31.70%) over the next two years, primarily the result of a position transferred from the Department of Building, Zoning & Inspections to this reoganized department. Increases include \$84,539 (27.81%) in personnel, \$30,000 (100%) in contract services, and \$9,500 (1900%) in legal advertising. Offsetting decreases are \$13,000 (-86.67%) in conferences and training and \$4,744 (-59.30%) in gasoline & vehicle maintenance All other line items have stayed consistent with current year fun