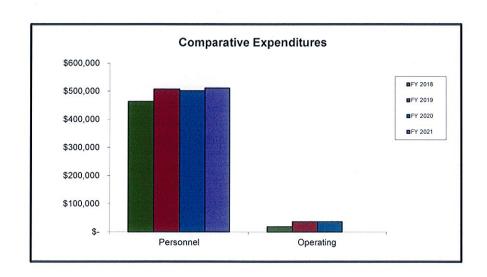

#### FY2020 and FY2021 Proposed Budget

The Proposed FY2020 and FY2021 Budget for the City's General Fund increased by 5.6% over the two-year period. The proposed tax rate increase is 3.50% and 3.58% for FY2020 and FY2021, respectively. There are no major changes in revenues.

The Proposed Budget continues to fund long-term liabilities at the actuarially determined funding rate. The General Fund transfer for capital improvements is the amount of the capital improvements that will be paid for by taxpayer dollars. That amount has increased due, primarily, to state required increases in school capital requirements to \$4 million in FY2020 and \$4.8 million in FY2021.