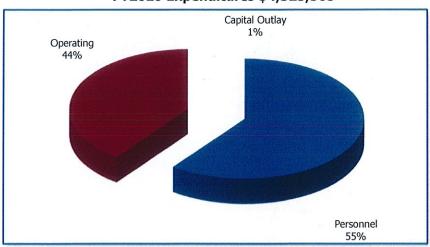

nt Interest      | 44,381          | 350,000         | 200,000         | 350,000         | 350,000         |
| 45660 | Mun. Ct. Cost Assessment | 131,325         | 120,000         | 120,000         | 120,000         | 120,000         |
| 45540 | Management Services      | \$<br>830,436   | \$<br>832,750   | \$<br>830,436   | \$<br>905,436   | \$<br>905,436   |
| NO.   | TITLE                    |                 |                 |                 |                 |                 |
| ACCT  | ACCT                     |                 |                 |                 |                 |                 |
| ACCT  | ACCT                     |                 |                 |                 |                 |                 |

# Finance Department

FY2020 Expenditures \$4,323,365



# FY2021 Expenditures \$4,337,450





FUNCTION: Finance DEPARTMENT: Finance

**DIVISION OR ACTIVITY: Municipal Court Clerk** 

#### **BUDGET COMMENTS:**

This cost center is proposed at an overall increase of \$9,868 (10.43%) over the two-year budget period. Increases are due solely to personnel costs.

# PROGRAM:

This program provides for the operation of the Municipal Court, which was established in 1988 and has jurisdiction over cases arising from violations of City ordinances. It also has jurisdiction over certain motor vehicle moving violations, as described in the State Municipal Court Compact, which became effective January 1, 1993. In addition, the Court assists in the collection of parking ticket fines and provides an opportunity for hearings.

### **OBJECTIVES:**

To establis