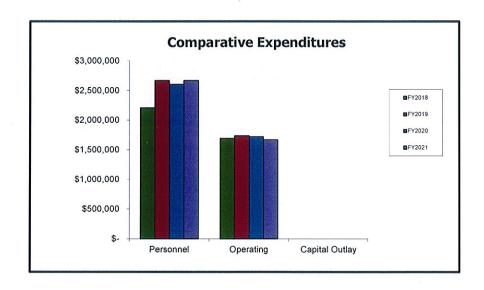

NGE BENEFITS      | 717,568           | 917,024            | 890,982                 | 895,182            | 910,752            |
| PURCHASED SERVICES   | 1,499,940         | 1,568,267          | 1,547,742               | 1,525,473          | 1,471,510          |
| SUPPLIES & MATERIALS | 192,268           | 181,610            | 223,200                 | 194,590            | 195,890            |
| OTHER                | 197               | 300                | 250                     | 300                | 300                |
| OPERATING EXPENSES   | -                 | (15,000)           | 41                      |                    | -                  |
| TOTAL                | \$<br>3,899,520   | \$<br>4,400,533    | \$<br>4,385,875         | \$<br>4,323,365    | \$<br>4,337,450    |



# **REVENUES**

|       | BALANCE                  | \$<br>2,893,378 | \$<br>3,097,783 | \$<br>3,235,439 | \$<br>2,947,929 | \$<br>2,962,014 |
|-------|--------------------------|-----------------|-----------------|-----------------|-----------------|-----------------|
|       | TOTAL                    | \$<br>1,006,142 | \$<br>1,302,750 | \$<br>1,150,436 | \$<br>1,375,436 | \$<br>1,375,436 |
| 45701 | Investment Interest      | 44,381          | 350,000         | 200,000         | 350,000         | 350,000         |
| 45660 | Mun. Ct. Cost Assessment | 131,325         | 120,000         | 120,000         | 120,000         | 120,000         |
| 45540 | Management Services      | \$<br>830,436   | \$<br>832,750   | \$<br>830,436   | \$<br>905,436   | \$<br>905,436   |
| NO.   | TITLE