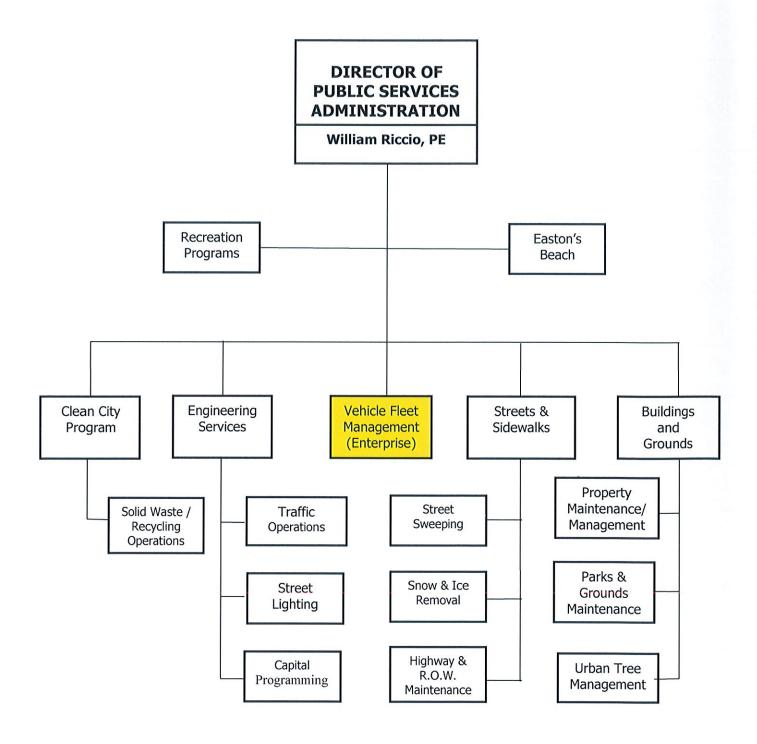

|--------------------------------------------|---------|---------|--------|---------------|------------|
| PERFORMANCE MEASURES                       | A CTUAL | ACTUAL  | ACTUAL | <b>ACTUAL</b> | @ 12/30/18 |
|                                            |         |         |        |               |            |
| Number of repair orders completed annually | 1,792   | 1,916   | 1,688  | 1,834         | 856        |

Assoc. Council Mission Statement:

to deliver quality and cost effective municipal services to our residents, businesses, institutions and visitors that result in the highest achievable levels of customer satisfaction

Goals and Measures for FY 2019 continue to apply There are no new Goals or Measures for FY2020 or FY2021

## **DEPARTMENT OF PUBLIC SERVICES ADMINISTRATION**



#### CITY OF NEWPORT, RHODE ISLAND EQUIPMENT OPERATIONS FUND BUDGET FY2020 AND FY2021 PROPOSED BUDGETS SUMMARY

| REVENUES                                                                                                                                                                    |      | 2017-18<br>ACTUAL                                                                                  | 2018-2019<br>ADOPTED                                                                                   |    | 018-2019<br>ROJECTED                                                                 | MINOPELL . | 2019-2020<br>PROPOSED                                                                            | 95 2005225430 | 020-2021<br>ROPOSED