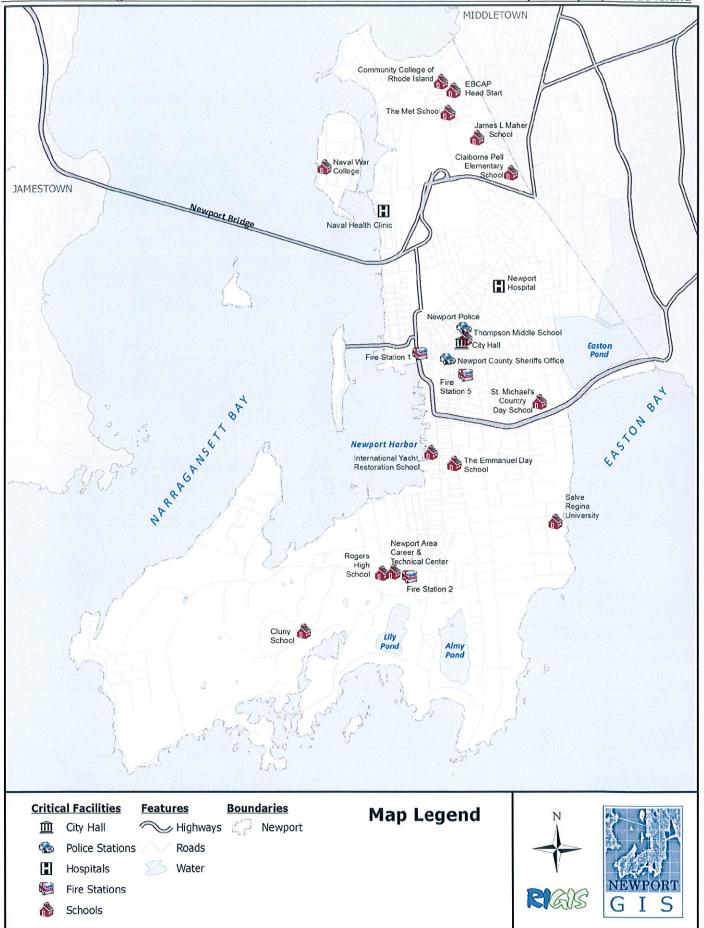

#### Health and Safety

The City provides a comprehensive array of health and safety facilities whose mission is the care and protection of its citizens and visitors. These include three fire stations, one police station, one hospitals and one medical care facility.

#### Education

The importance of investing in the future of our children, community, state and country is mirrored in the City Council's Mission Statement. The City of Newport houses ten private preschools, one private elementary/middle school, the newly constructed elementary Claiborne Pell School, Thompson Middle School, Newport Area Career and Technical Center, and Rogers High School. Secondary schools include the Community College of Rhode Island and Salve Regina University.