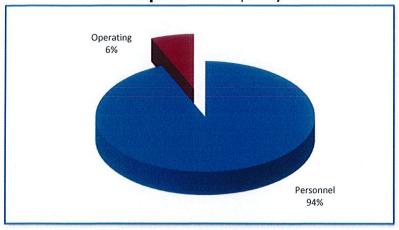

| 24,173          | 25,000          | 25,000          | 25,000          | 25,000          |
| 45624 | Victualing              | 57,200          | 56,000          | 56,000          | 56,000          | 56,000          |
| 45626 | Animal                  | 4,171           | 4,000           | 4,000           | 4,000           | 4,000           |
| 45628 | Marriage                | 5,888           | 5,000           | 5,000           | 5,000           | 5,000           |
|       | TOTAL                   | \$<br>748,665   | \$<br>772,000   | \$<br>772,000   | \$<br>772,000   | \$<br>772,000   |
|       | BALANCE                 | \$<br>(128,087) | \$<br>(226,646) | \$<br>(240,665) | \$<br>(189,892) | \$<br>(177,142) |

# City Clerk/Probate/Land Evidence

FY2020 Expenditures \$582,108



FY2021 Expenditures \$594,858





FUNCTION: Legislative
DEPARTMENT: Public Records
DIVISION OR ACTIVITY: City Clerk

### **BUDGET COMMENTS:**

This cost center is proposed with an increase of \$49,504 (9.08%) over the two-year budget period due exclusively to personnel costs. The only other increase is \$6,000 (37.50%) in contract services, which is offset by a decrease of \$9,500 (-26.92%) in legal advertising, \$550 (-100%) in communications, and \$1,950 (-27.86%) in office supplies.

### PROGRAM:

This program provides funds for the operation of the City Clerk's Office. The City Clerk serves as Clerk of the Council Clerk of the Board of License Commissioners, Registrar of Vital Statistics, and Clerk for other State-mandated functions. This program also provides funds for the operatio