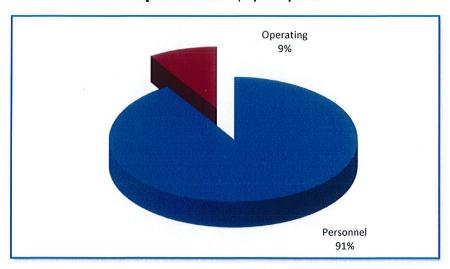

Current operations and staffing are expected to remain at the same levels as in prior years. A cost-of-living (COLA) increase of 2.0% in FY2020 and 2.00% in FY2021 is proposed for all personnel and employees covered by on-going bargaining agreements plus non-union personnel. Current experience reviews of health insurance indicates that the City and School insurance rates will increase by approximately 5%. The increase is budgeted at 5% in FY2020 and with no increase in FY2021. Dental insurance rates are expected to remain the same for both years.