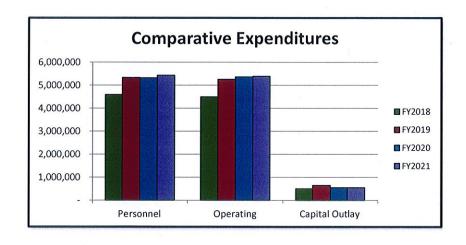

|    | 435,800              | 451,700             | 451,700             |
| REPAIRS & MAINTENANCE | 125,828           |    | 221,500            |    | 210,000              | 206,000             | 206,000             |
| PROGRAM EXPENSE       | 60,122            |    | 55,000             |    | 65,000               | 65,000              | 65,000              |
| OPERATING EXPENSE     | 44,103            |    | 15,000             |    | 15,000               | 15,000              | 15,000              |
| CAPITAL OUTLAY        | 504,930           |    | 650,000            |    | 650,000              | 550,000             | 550,000             |
| TOTAL                 | \$<br>9,586,826   | \$ | 11,237,362         | \$ | 11,502,941           | \$<br>11,237,846    | \$<br>11,371,420    |



# **REVENUES**

|       | BALANCE               | \$<br>8,598,300 | \$<br>10,289,862 | \$<br>10,556,941 | \$<br>10,291,846 | \$<br>10,425,420 |
|-------|-----------------------|-----------------|------------------|------------------|------------------|------------------|
|       | TOTAL                 | \$<br>988,526   | \$<br>947,500    | \$<br>946,000    | \$<br>946,000    | \$<br>946,000    |
|       | Easton's, Other       | 194,805         | 177,500          | 176,000          | 176,000          | 176,000          |
| 45822 | Rotunda Rentals       | 113,267         | 125,000          | 125,000          | 125,000          | 125,000          |
| 45827 | Newport Beach Parking | 644,280         | 610,000          | 610,000          | 610,000          | 610,000          |
| 45652 | Road