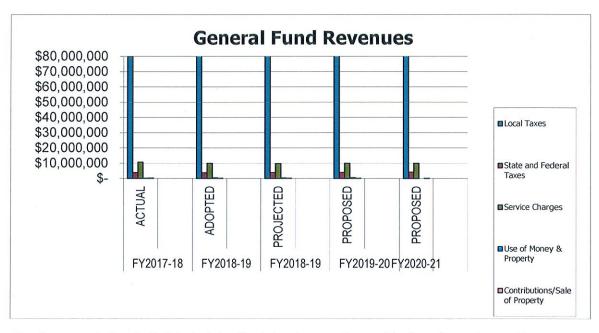

#### FY2020 and FY2021 Proposed Budget

The Proposed FY2020 and FY2021 Budget for the City's General Fund increased by 5.6% over the two-year period. The proposed tax rate increase is 3.50% and 3.58% for FY2020 and FY2021, respectively. There are no major changes in revenues.

# FY2020 & 2021 Budget Highlights

|                                     | Proposed<br>FY2020 | Increase<br>Over FY2019 | Proposed<br>FY2021 |   | Increase<br>Over FY2020 |
|-------------------------------------|--------------------|-------------------------|--------------------|---|-------------------------|
| Expenditures for all funds          | \$<br>139,646,924  | 1.08%                   | \$<br>144,650,821  |   | 3.58%                   |
| General Fund tax levy               | \$<br>77,978,562   | 3.50%                   | \$<br>80,778,562   |   | 3.58%                   |
| General Fund revenues               | \$<br>99,851,424   | 2.83%                   | \$<br>102,569,165  |   | 2.70%                   |
| Tax rate, residential               | \$<br>10.34        | 3,50%                   | \$<br>10.71        |   | 3.58%                   |
| Tax rate, commercial                | \$<br>15.50        | 3.47%                   | \$<br>16.06        |   | 3.61%                   |
| Tax rate, personal property         | \$<br>15.50        | 3.47%                   | \$<br>16.06        |   | 3.61%                   |
| Tax rate, motor vehicle             | \$<br>23.45        | * 0.00%                 | \$<br>23.45        | * | 0.00%                   |
| Transfer to schools operations      | \$<br>25,968,779   | 0.00%                   | \$<br>25,968,779   |   | 0.00%                   |
| Transfers to Capital Projects Funds | \$<br>4,039,286    | 25.73%                  | \$<br>4,806,876    |   | 19.00%                  |