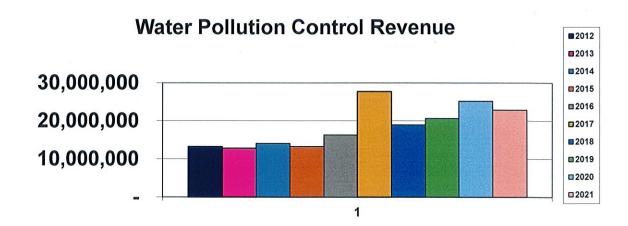

Infrastructure needs in the WPC fund are substantial, and cannot be overstated. The five year CIP requires \$30 million in repairs and improvements. This is in addition to the \$80 million plus in repairs and improvements that have been done in the last several years. As a result of a civil suit, the city entered into a consent decree to resolve claims with the U.S. Environmental Protection Agency (EPA) and the Rhode Island Department of Environmental Management (RIDEM) in October 2011, amended December 2015. The Consent Decree requires the City to comply with a detailed System Master Plan (SMP) that includes specific capital improvements with completion dates in order to mitigate CSO discharges. The SMP includes an end date of June 30, 2033 for compliance with the CWA. One of the approved plan items is increasing capacity of the wastewater treatment plant in order to receive increased flow during rain events to avoid a CSO discharge. This project is well underway. Increasing the capacity requires upgrades throughout the entire treatment process train.

An additional SMP required project is the rerouting the City's sewer collection system that currently services the north end of the City. The current system is directed by gravity sewers in a southerly direction to the Long Wharf pump station only to be pumped north to the City's wastewater treatment facility. The project proposes to install a new pump station in the vicinity of Van Zandt Avenue to receive the flow from the northern part of the City and pump to the existing Long Wharf force main which ultimately discharges at the wastewater treatment facility. This project is anticipated to cost \$6 million. The City borrowed or will borrow funds for these projects from state's clean water revolving fund administered by the Rhode Island Infrastructure Bank (RIIB). The bonds include a 30% subsidy and an additional allocation of Federal grant funds for green infrastructure related to the project.

Much of the sanitary and storm water piping infrastructure is old and in need of repairs or replacement. The City is allocating about \$2 million a year towards repairs and replacement. Funding of \$500,000 is also allocated in each year for flood mitigation measures identified at a conceptual level in the Drainage Studies recently completed for the Wellington Avenue, Bridge Street, and Whitwell Avenue drainage areas.