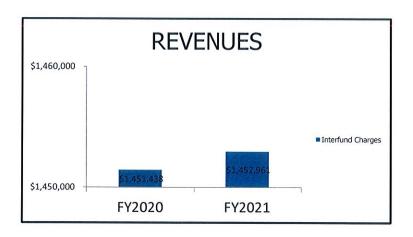

| \$   | 95,503                                                                                             | \$<br>100,284                                                                                          | \$ | 96,582                                                                               | \$         | 104,784                                                                                          | \$            | 109,284                                                                      |

#### **Equipment Operations**

FY2020 Expenditures & Cash Outlays \$1,451,438



FY2021 Expenditures & Cash Outlays \$1,452,961





FUNCTION: Equipment Operations Fund DEPARTMENT: Equipment Operations

**DIVISION OR ACTIVITY: Equipment Operations** 

#### **BUDGET COMMENTS:**

The fleet maintenance of all City equipment other than fire trucks was outsourced effective January 2007. The cost for contract services is \$775,000 in Fiscal Year 2020. Other major costs include \$400,000 for motor fuel and \$87,000 for motor vehicle insurance.

#### PROGRAM:

This program provides funds for the City's vehicle and equipment repair facilities located at the Public Works garage. This division is responsible for: developing specifications for new and replacement vehicles and equipment; administration and execution of a comprehensive preventive maintenance program for all vehicles and equipment in the City's fleet; receiving, ins