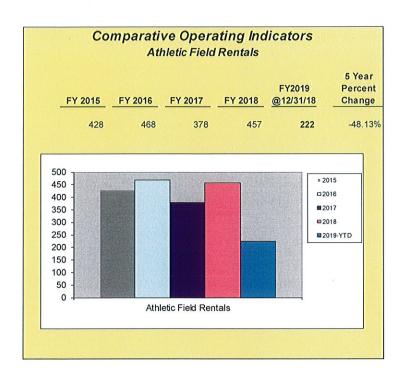

#### Recreation

The City of Newport has some of the best private facilities for boating enthusiasts in the state. There are two public beaches operated May through September, and the area is famous for past America's Cup Races, current Volvo Race stops, and the Olympic Sailing Trials. There are numerous public recreational facilities, including 17 tennis courts, 16 multi-purpose play fields, 16 playgrounds, and one gymnasium, which are available for residents' use. The City also has a Senior Citizens' Center.