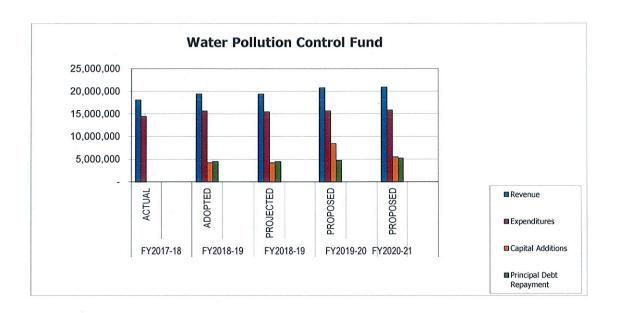

Infrastructure needs in the WPC fund are substantial, and cannot be overstated. The five year CIP requires \$30 million in repairs and improvements. This is in addition to the \$80 million plus in repairs and improvements that have been done in the last several years. As a result of a civil suit, the city entered into a consent decree to resolve claims with the U.S. Environmental Protection Agency (EPA) and the Rhode Island Department of Environmental Management (RIDEM) in October 2011, amended December 2015. The Consent Decree requires the City to comply with a detailed System Master Plan (SMP) that includes specific capital improvements with completion dates in order to mitigate CSO discharges. The SMP includes an end date of June 30, 2033 for compliance with the CWA. One of the approved plan items is increasing capacity of the wastewater treatment plant in order to receive increased flow during rain events to avoid a CSO discharge. This project is well underway. Increasing the capacity requires upgrades throughout the entire treatment process train.

An additional SMP required project is the rerouting the City's sewer collection system that currently services the north end of the City. The current system is directed by gravity sewers in a southerly direction to the Long Wharf pump station only to be pumped north to the City's wastewater treatment facility. The project proposes to install a new pump station in the vicinity of Van Zandt Avenue to receive the flow from the northern part of the City and pump to the existing Long Wharf force main which ultimately discharges at the wastewater treatment facility. This project is anticipated to cost \$6 million. The City borrowed or will borrow funds for these projects from state's clean water revolving fund administered by the Rhode Island Infrastructure Bank (RIIB). The bonds include a 30% subsidy and an additional allocation of Federal grant funds for green infrastructure related to the project.

Much of the sanitary and storm water piping infrastructure is old and in need of repairs or replacement. The City is allocating about \$2 million a year towards repairs and replacement. Funding of \$500,000 is also allocated in each year for flood mitigation measures identified at a conceptual level in the Drainage Studies recently completed for the Wellington Avenue, Bridge Street, and Whitwell Avenue drainage areas.

Sewer rates in the City of Newport are amongst the highest in the State and, the needs far outweigh the City and ratepayer's ability to pay. City Council and administration are working diligently to find other means to pay for necessary improvements. One of the suggestions, approved last year, was to bring the maintenance and minor repairs of underground sewer and stormwater infrastructure in-house. That function, along with managing the wastewater treatment plant and other sewer assets had been outsourced 20 years ago. While it may seem counterintuitive, an analysis of costs and benefits showed that the City is saving about \$600,000 a year by bringing that particular function back in-house.

The sewer rate has increased in the last few years primarily to pay for debt service on bonds required to pay for improvements required by the Consent Decree or emergency repairs such as the Long Wharf force main failure. The City is negotiating changes in wastewater treatment contracts between the City and the Town of Middletown and the U.S. Navy to more accurately reflect flow proportion and/or share of debt service. The Utilities Director has scaled back capital improvements to the bare minimum. That, along with potential changes to the Middletown contract, in particular, means that the sewer rate is not proposed to increase in FY2020 or FY2021. The CSO Fixed Fee and Industrial Pretreatment Fees are not proposed to change.