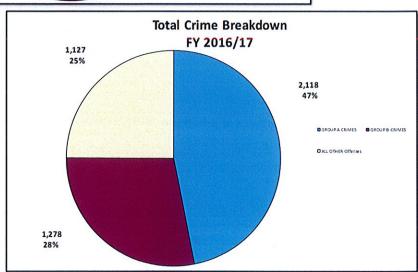

teraction between local college and university students and the community.

|                                     | FY2018 | FY2019     |
|-------------------------------------|--------|------------|
| PERFORMANCE MEASURES                | ACTUAL | @ 12/30/18 |
| Number of Good Neighbor initiatives | 0      | 28         |
|                                     |        |            |

Assoc. Council Tactical Priority Area: Instill quality, efficiency and effectiveness into every aspect of the City's performance

Assoc. Council Mission Statement:

to ensure Newport is a safe, clean and enjoyable place to live and work and our residents enjoy a high quality of life

# **POLICE DEPARTMENT Police Department Statistics**





# **POLICE DEPARTMENT**Police Department Statistics (continued):









#### POLICE DEPARTMENT BUDGET SUMMARY

| EXPENDITURES          |         | .7-18<br>ГUAL |      | 2018-19<br>ADOPTED |      | 2018-19<br>ROJECTED | F  | 2019-20<br>PROPOSED |      | 2020-21<br>ROPOSED |
|-----------------------|---------|---------------|------|--------------------|------|---------------------|----|---------------------|------|--------------------|
| SALARIES              | \$ 9,   | ,249,647      | \$   | 9,328,601          | \$   | 9,259,703           | \$ | 9,624,536           | \$   | 9,876,451          |
| FRINGE BENEFITS       | 7,      | ,668,930      |      | 7,884,893          |      | 7,809,613           |    | 7,858,024           |      | 7,921,930          |
| PURCHASED SERVICES    |         | 286,939       |      | 308,621            |      | 316,375