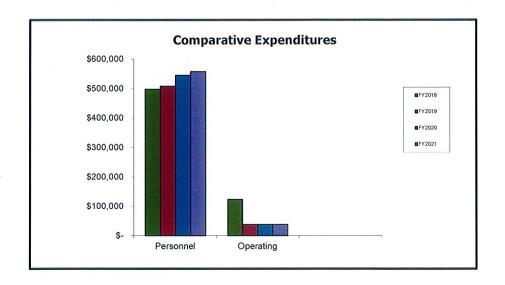

ICES   |    | 117,064           | 30,050             |                      | 30,050  |          | 32,000              |    | 32,000             |
| UTILITIES            |    | _                 | -                  |                      |         |          |                     |    | -                  |
| OTHER CHARGES        |    | -                 | -                  |                      | -       |          |                     |    | -                  |
| SUPPLIES & MATERIALS |    | 6,285             | 7,500              |                      | 7,500   |          | 5,550               |    | 5,550              |
| TOTAL                | \$ | 620,578           | \$<br>545,354      | \$                   | 531,335 | \$       | 582,108             | \$ | 594,858            |



| <br>ĸE | v | _ , |      |
|--------|---|-----|------|
|        | _ | _   | <br> |

| ACCT  | ACCT                    |                 |                 |                 |                 |                 |
|-------|-------------------------|-----------------|-----------------|-----------------|-----------------|-----------------|
| NO.   | TITLE                   |                 |                 |                 |                 |                 |
| 45605 | Recording Fees          | 273,601         | 300,000         | 300,000         | 300,000         | 300,000         |
| 45607 | Probate Fees            | 41,422          | 50,000          | 50,000          | 50,000          | 50,000          |
| 45610 | General Business        | 95,685          | 95,000          | 95,000