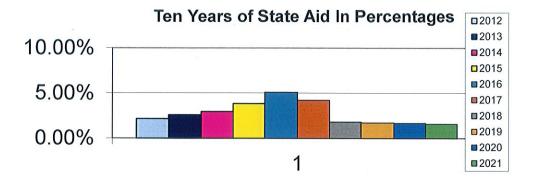

Limited revenue opportunities along with a heavy reliance on property taxes of 80%, changes in State revenue sharing, binding arbitration for public safety, aging infrastructure and the growing cost of employee benefits have caused challenges for the City's structural budget for years. More recent events include pension and OPEB funding challenges, weather related events, water and wastewater regulations, and significant school operational and facility needs.