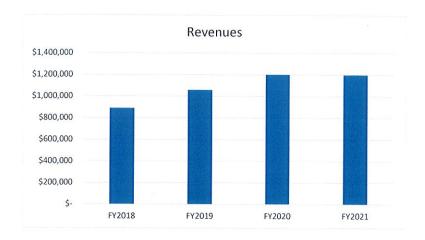

ETS 6/30                    | \$ | 4,921,376           | \$             | 5,035,429            | \$   | 5,030,381                                 | \$        | 5,124,734             | \$ | 5,196,645             |
|          |                                    |    |                     |                |                      |      |                                           |           |                       | -  |                       |
|          | CASH BALANCE 6/30                  | \$ | 1,958,957           | \$             | 1,910,010            | _\$_ | 2,048,015                                 | \$        | 1,893,868             | \$ | 1,750,638             |

#### Maritime Fund

FY2020 Expenditures & Cash Outlays \$1,356,287



FY2021 Expenditures & Cash Outlays \$1,352,870





FUNCTION: Maritime Services DEPARTMENT: City Manager

**DIVISION OR ACTIVITY: Maritime Services** 

#### **BUDGET COMMENTS:**

This budget accounts for the operations of the Maritime Services function in the Maritime Fund. Major expenditures are primarily for capital expenditures. Capital expenditures include replacement of the Perrotti Park Docks, hot water system upgrade, King Park dinghy dock expansion, equipment replacement and maintenance of Bellevue Avenue concrete.

#### PROGRAM:

This program provides funds for the operation, maintenance and improvements to the Newport Harbor. The Harbormaster is responsible for enforcement of rules and regulations pertaining to the operation of commercial and pleasure craft within the harbor area. They are also charged with collecting fees for m