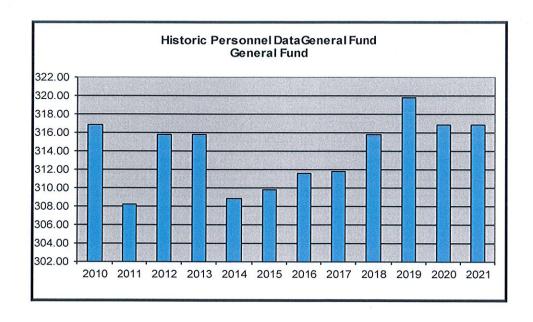

2.00            | 2.00            | 2.00            |
| Equipment Operations Fund     | 1.00     | 0.73        | 0.73            | 0.73            | 0.73            |
| Parking Fund                  |          | 0.50        | 0.50            | 0.50            | 0.50            |
| Water Pollution Control Fund  | 14.10    | 16.60       | 16.60           | 16.60           | 16.60           |
| Water Fund                    | 46.40    | 46.40       | 46.40           | 46.40           | 46.40           |
|                               | 379.25   | 386.00      | 386.00          | 383.00          | 383.00          |

 $<sup>1\ \</sup>mbox{FTE}$  (Full-time equivalent) is based on 2,080 worked annually.

## CITY OF NEWPORT, RHODE ISLAND SUMMARY OF FULL-TIME EQUIVALENTS BUDGET YEARS 2010 ~ 2021





Services for Equipment Operations were contracted out beginning 2008

### **EXECUTIVE, ADMINISTRATIVE and PROFESSIONAL EMPLOYEES**

### Allocated Pay Plan FY2020

| CLASS TITLE                                           | GRADE | FY2020<br>NUMBER<br>ASSIGNED            |
|-------------------------------------------------------|-------|-----------------------------------------|
| Accounting Supervisor                                 | 7     |                                         |
| Administrative Assistant                              | 4     | 1                                       |
| Assessor                                              | 8     | 1                                       |
| Assistant Water Treatment Superintendent              | 7     | 1