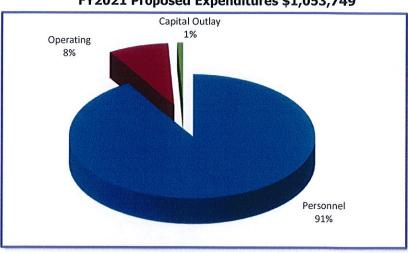

70,000                | 170,000                |
| 45646  | Electric            | 128,303                | 150,000               | 150,000               | 150,000                | 150,000                |
| 45648  | Board of Appeals    | 44,012                 | 20,000                | 20,000                | 20,000                 | 20,000                 |
| 45650  | HDC Application Fee | 16,650                 | 12,000                | 12,000                | 12,000                 | 12,000                 |
|        | TOTAL<br>BALANCE    | 1,472,991<br>(401,747) | 1,222,000<br>(59,150) | 1,222,000<br>(72,961) | 1,412,000<br>(372,652) | 1,412,000<br>(358,251) |

## **Zoning and Building Inspections**

FY2020 Proposed Expenditures \$1,039,348



FY2021 Proposed Expenditures \$1,053,749





**FUNCTION: Zoning** 

DEPARTMENT: Zoning and Building Inspections DIVISION OR ACTIVITY: Zoning Enforcement

#### **BUDGET COMMENTS:**

This cost center has a proposed decrease of \$250,580 (-40.90%) over the next two years, attributable almost entirely to a transfer of personnel from this division to Planning and Economic Development.

#### PROGRAM:

The Zoning Division is responsible for all zoning enforcement activities, zoning interpretations and coordination of new development proposals to ensure zoning compliance. The program is actively involved with regulating nuisance and noise problems in the City. Staff issues violations and citations and they represent the division before municipal court. Staff also works closely with the Police including the Community Oriented Police offic