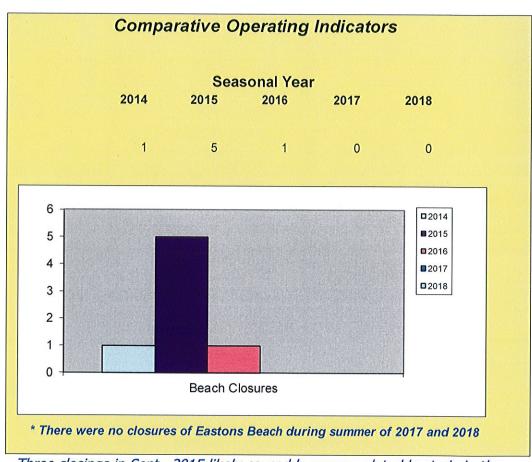

#### Recreation

The City of Newport has some of the best private facilities for boating enthusiasts in the state. There are two public beaches operated May through September, and the area is famous for past America's Cup Races, current Volvo Race stops, and the Olympic Sailing Trials. There are numerous public recreational facilities, including 17 tennis courts, 16 multi-purpose play fields, 16 playgrounds, and one gymnasium, which are available for residents' use. The City also has a Senior Citizens' Center.