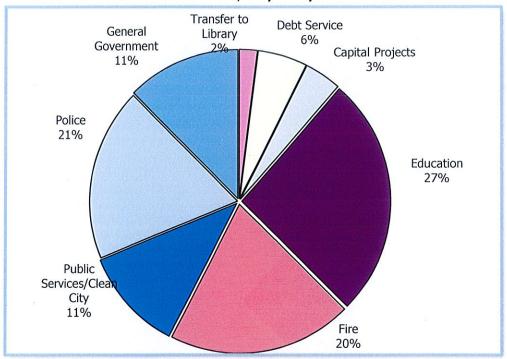

# FY2020 & 2021 Budget Highlights

|                                     | Proposed<br>FY2020 | Increase<br>Over FY2019 | Proposed<br>FY2021 |   | Increase<br>Over FY2020 |
|-------------------------------------|--------------------|-------------------------|--------------------|---|-------------------------|
| Expenditures for all funds          | \$<br>139,646,924  | 1.08%                   | \$<br>144,650,821  |   | 3.58%                   |
| General Fund tax levy               | \$<br>77,978,562   | 3.50%                   | \$<br>80,778,562   |   | 3.58%                   |
| General Fund revenues               | \$<br>99,851,424   | 2.83%                   | \$<br>102,569,165  |   | 2.70%                   |
| Tax rate, residential               | \$<br>10.34        | 3,50%                   | \$<br>10.71        |   | 3.58%                   |
| Tax rate, commercial                | \$<br>15.50        | 3.47%                   | \$<br>16.06        |   | 3.61%                   |
| Tax rate, personal property         | \$<br>15.50        | 3.47%                   | \$<br>16.06        |   | 3.61%                   |
| Tax rate, motor vehicle             | \$<br>23.45        | * 0.00%                 | \$<br>23.45        | * | 0.00%                   |
| Transfer to schools operations      | \$<br>25,968,779   | 0.00%                   | \$<br>25,968,779   |   | 0.00%                   |
| Transfers to Capital Projects Funds | \$<br>4,039,286    | 25.73%                  | \$<br>4,806,876    |   | 19.00%                  |