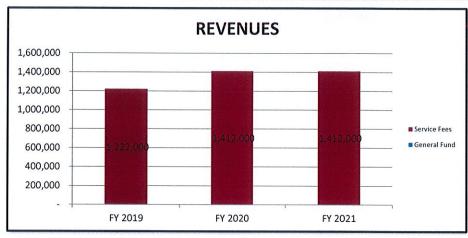

,000                | 170,000                |
| 45646  | Electric            | 128,303                | 150,000               | 150,000               | 150,000                | 150,000                |
| 45648  | Board of Appeals    | 44,012                 | 20,000                | 20,000                | 20,000                 | 20,000                 |
| 45650  | HDC Application Fee | 16,650                 | 12,000                | 12,000                | 12,000                 | 12,000                 |
|        | TOTAL<br>BALANCE    | 1,472,991<br>(401,747) | 1,222,000<br>(59,150) | 1,222,000<br>(72,961) | 1,412,000<br>(372,652) | 1,412,000<br>(358,251) |

## **Zoning and Building Inspections**

FY2020 Proposed Expenditures \$1,039,348



FY2021 Proposed Expenditures \$1,053,749





**FUNCTION: Zoning** 

DEPARTMENT: Zoning and Building Inspections DIVISION OR ACTIVITY: Zoning Enforcement

#### **BUDGET COMMENTS:**

This cost center has a proposed decrease of \$250,580 (-40.90%) over the next two years, attributable almost entirely to a transfer of personnel from this division to Planning and Economic Development.

#### PROGRAM:

The Zoning Division is responsible for all zoning enforcement activities, zoning interpretations and coordination of new development proposals to ensure zoning compliance. The program is actively involved with regulating nuisance and noise problems in the City. Staff issues violations and citations and they represent the division before municipal court. Staff also works closely with the Police including the Community Oriented Police officer