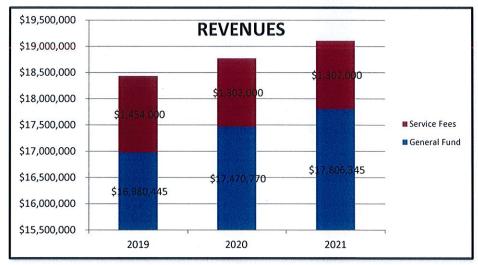

#### FY2020 and FY2021 Proposed Budget

The Proposed FY2020 and FY2021 Budget for the City's General Fund increased by 5.6% over the two-year period. The proposed tax rate increase is 3.50% and 3.58% for FY2020 and FY2021, respectively. There are no major changes in revenues.