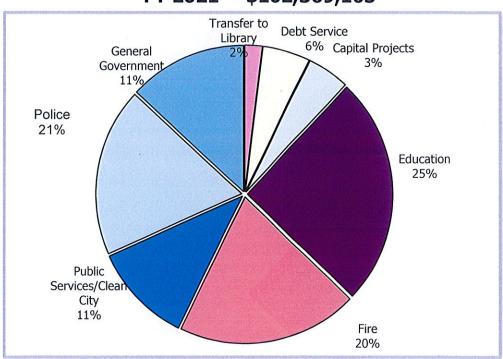

# FY2020 & 2021 Budget Highlights

|                                     | Proposed<br>FY2020 | Increase<br>Over FY2019 | Proposed<br>FY2021 |   | Increase<br>Over FY2020 |
|-------------------------------------|--------------------|-------------------------|--------------------|---|-------------------------|
| Expenditures for all funds          | \$<br>139,646,924  | 1.08%                   | \$<br>144,650,821  |   | 3.58%                   |
| General Fund tax levy               | \$<br>77,978,562   | 3.50%                   | \$<br>80,778,562   |   | 3.58%                   |
| General Fund revenues               | \$<br>99,851,424   | 2.83%                   | \$<br>102,569,165  |   | 2.70%                   |
| Tax rate, residential               | \$<br>10.34        | 3,50%                   | \$<br>10.71        |   | 3.58%                   |
| Tax rate, commercial                | \$<br>15.50        | 3.47%                   | \$<br>16.06        |   | 3.61%                   |
| Tax rate, personal property         | \$<br>15.50        | 3.47%                   | \$<br>16.06        |   | 3.61%                   |
| Tax rate, motor vehicle             | \$<br>23.45        | * 0.00%                 | \$<br>23.45        | * | 0.00%                   |
| Transfer to schools operations      | \$<br>25,968,779   | 0.00%                   | \$<br>25,968,779   |   | 0.00%                   |
| Transfers to Capital Projects Funds | \$<br>4,039,286    | 25.73%                  | \$<br>4,806,876    |   | 19.00%                  |