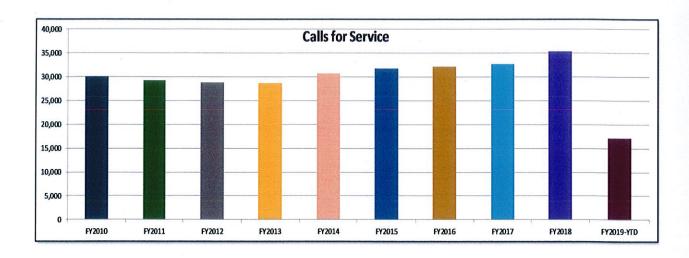

ollow up to calls for service and quality of life aspects that involved interaction between local college and university students and the community.

|                                     | FY2018 | FY2019     |
|-------------------------------------|--------|------------|
| PERFORMANCE MEASURES                | ACTUAL | @ 12/30/18 |
| Number of Good Neighbor initiatives | 0      | 28         |
|                                     |        |            |

Assoc. Council Tactical Priority Area: Instill quality, efficiency and effectiveness into every aspect of the City's performance

Assoc. Council Mission Statement:

to ensure Newport is a safe, clean and enjoyable place to live and work and our residents enjoy a high quality of life

# **POLICE DEPARTMENT Police Department Statistics**





# **POLICE DEPARTMENT**Police Department Statistics (continued):









#### POLICE DEPARTMENT BUDGET SUMMARY

| EXPENDITURES          |         | .7-18<br>ГUAL |      | 2018-19<br>ADOPTED |      | 2018-19<br>ROJECTED | F  | 2019-20<br>PROPOSED |      | 2020-21<br>ROPOSED |
|-----------------------|---------|---------------|------|--------------------|------|---------------------|----|---------------------|------|--------------------|
| SALARIES              | \$ 9,   | ,249,647      | \$   | 9,328,601          | \$   | 9,259,703           | \$ | 9,624,536           | \$   | 9,876,451          |
| FRINGE BENEFITS       | 7,      | ,668,930      |      | 7,884,893          |      | 7,809,613           |    | 7,858,024           |      | 7,921,930          |
| PURCHASED SERVICES    |