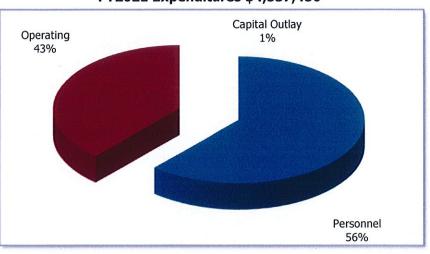

350,000         | 200,000         | 350,000         | 350,000         |
| 45660 | Mun. Ct. Cost Assessment | 131,325         | 120,000         | 120,000         | 120,000         | 120,000         |
| 45540 | Management Services      | \$<br>830,436   | \$<br>832,750   | \$<br>830,436   | \$<br>905,436   | \$<br>905,436   |
| NO.   | TITLE                    |                 |                 |                 |                 |                 |
| ACCT  | ACCT                     |                 |                 |                 |                 |                 |
| ACCT  | ACCT                     |                 |                 |                 |                 |                 |

# Finance Department

FY2020 Expenditures \$4,323,365



# FY2021 Expenditures \$4,337,450





FUNCTION: Finance DEPARTMENT: Finance

**DIVISION OR ACTIVITY: Municipal Court Clerk** 

#### **BUDGET COMMENTS:**

This cost center is proposed at an overall increase of \$9,868 (10.43%) over the two-year budget period. Increases are due solely to personnel costs.

# PROGRAM:

This program provides for the operation of the Municipal Court, which was established in 1988 and has jurisdiction over cases arising from violations of City ordinances. It also has jurisdiction over certain motor vehicle moving violations, as described in the State Municipal Court Compact, which became effective January 1, 1993. In addition, the Court assists in the collection of parking ticket fines and provides an opportunity for hearings.

### **OBJECTIVES:**

To establish a positive liaison among the Police