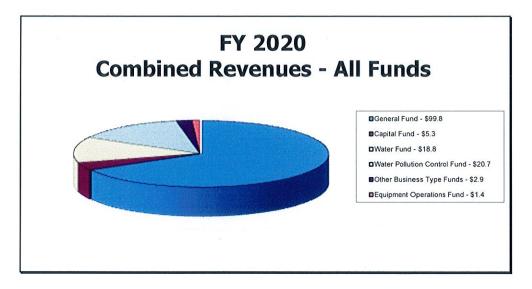

t



Graphic representation of actual, budgeted, estimated and proposed general fund revenues and expenditures in summary format



## City of Newport, Rhode Island Summary Budget Information FY2020 and FY2021 Proposed Budget





Graphic representation of actual, budgeted, estimated and adopted revenues and expenditures in summary format

# City of Newport, Rhode Island Summary Budget Information FY2020 and FY2021 Proposed Budget





Graphic representation of actual, budgeted, estimated and adopted revenues and expenditures in summary format

# **CITY OF NEWPORT, RHODE ISLAND**

# **COMBINED REVENUES – ALL BUDGETED FUNDS**

The City of Newport is proposing combined revenues of \$149,331,137 for Fiscal Year 2020 and combined revenues of \$154,658,767 for Fiscal Year 2021 budgeted funds.





Combined revenues for all funds are proposed at an increase of 6.72% over the next two fiscal years from last year.

Combined Revenues – All Budgeted Funds – continued

The City of Newport General Fund Revenues are proposed at an increase of \$5,465,875 (5.62%) over the next two years. Meals and Beverage tax and Hotel tax revenues are projected to increase by \$70,000 due to an increased number of sailing events. Property taxes are proposed showing an increase by 7.15% over the same two-year period.

The City continues to see improvement in the real estate market and construction activity. The City expects that redevelopment and renovation efforts will pick up in the next couple of years as land becomes available in the north end.

Due to the closing Newport Grand, we expect to lose al