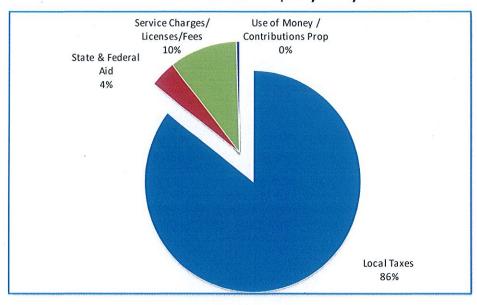

Limited revenue opportunities along with a heavy reliance on property taxes of 80%, changes in State revenue sharing, binding arbitration for public safety, aging infrastructure and the growing cost of employee benefits have caused challenges for the City's structural budget for years. More recent events include pension and OPEB funding challenges, weather related events, water and wastewater regulations, and significant school operational and facility needs.