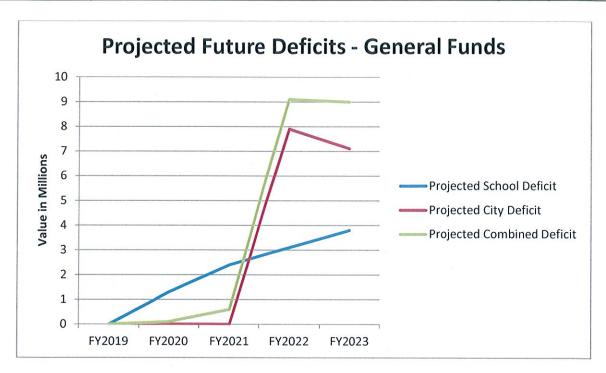

#### **General Funds**

The financial forecast found at the end of this letter indicates that the City and School Department will continue to face budget gaps assuming no major changes. The FY2023 projection includes an increase of \$6.6 million in debt service (shown under the City projection) for bonds to cover facilities needs in the schools.