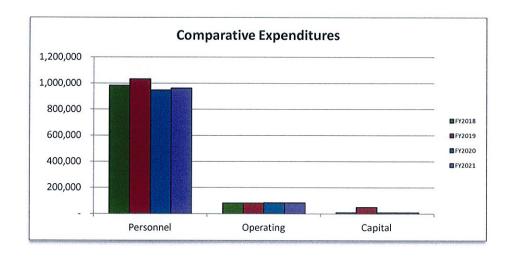

PURCHASED SERVICES   | 50,501            |    | 44,400                               |    | 40,400              |    | 43,900              |    | 43,900    |
| INTERNAL SERVICES    | 19,561            |    | 22,000                               |    | 22,000              |    | 25,536              |    | 25,536    |
| SUPPLIES & MATERIALS | 10,464            |    | 15,500                               |    | 10,400              |    | 14,500              |    | 14,500    |
| CAPITAL OUTLAY       | 8,400             |    | 49,466                               |    | 49,466              |    | 8,400               |    | 8,400     |
| TOTAL                | \$<br>1,071,244   | \$ | 1,162,850                            | \$ | 1,149,039           | \$ | 1,039,348           | \$ | 1,053,749 |



| REVENU | <u>ES</u>           |                        |                       |                       |                        |                        |
|--------|---------------------|------------------------|-----------------------|-----------------------|------------------------|------------------------|
| ACCT   | ACCT                |                        |                       |                       |                        |                        |
| NO.    | TITLE               |                        |                       |                       |                        |                        |
| 45640  | Building            | 1,004,377              | 810,000               | 810,000               | 1,000,000              | 1,000,000              |
| 45642  | Plumbin