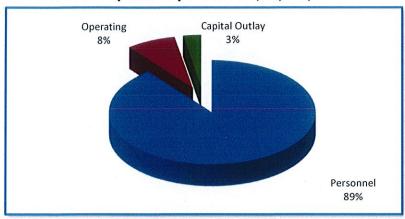

#### FY2020 and FY2021 Proposed Budget

The Proposed FY2020 and FY2021 Budget for the City's General Fund increased by 5.6% over the two-year period. The proposed tax rate increase is 3.50% and 3.58% for FY2020 and FY2021, respectively. There are no major changes in revenues.

The Proposed Budget continues to fund long-term liabilities at the actuarially determined funding rate. The General Fund transfer for capital improvements is the amount of the capital improvements that will be paid for by taxpayer dollars. That amount has increased due, primarily, to state required increases in school capital requirements to \$4 million in FY2020 and \$4.8 million in FY2021.

Current operations and staffing are expected to remain at the same levels as in prior years. A cost-of-living (COLA) increase of 2.0% in FY2020 and 2.00% in FY2021 is proposed for all personnel and employees covered by on-going bargaining agreements plus non-union personnel. Current experience reviews of health insurance indicates that the City and School insurance rates will increase by approximately 5%. The increase is budgeted at 5% in FY2020 and with no increase in FY2021. Dental insurance rates are expected to remain the same for both years.