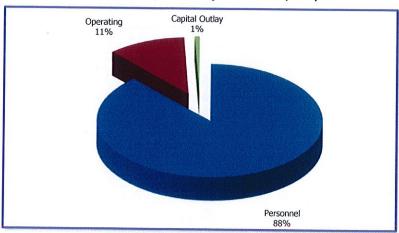

|    | 43,300              |    | 43,300             |
| INTERNAL SERVICES    | 2,494             |    | 8,000              |    | 3,000                |    | 3,256               |    | 3,256              |
| SUPPLIES & MATERIALS | 1,578             |    | 3,300              |    | 2,300                |    | 3,300               |    | 3,300              |
| CAPITAL OUTLAY       | 2,800             |    | 3,200              |    | 3,200                |    | 3,200               |    | 3,200              |
| TOTAL                | \$<br>239,188     | \$ | 335,325            | \$ | 236,386              | \$ | 430,108             | \$ | 441,620            |



## Planning & Economic Development

FY 2020 Proposed Expenditures \$430,108



FY 2021 Proposed Expenditures \$441,620



**FUNCTION: Economic Development** 

**DEPARTMENT: Planning & Economic Development** 

**DIVISION OR ACTIVITY: Planning & Economic Development** 

#### **BUDGET COMMENTS:**

The Department of Planning & Economic Development is proposed with an increase of \$106,295 (31.70%) over the next two years, primarily the result of a position transferred from the Department of Building, Zoning & Inspections to this reoganized department. Increases include \$84,539 (27.81%) in personnel, \$30,000 (100%) in contract services, and \$9,500 (1900%) in legal advertising. Offsetting decreases are \$13,000 (-86.67%) in conferences and training and \$4,744 (-59.30%) in gasoline & vehicle maintenance All other line items have stayed consistent with current year funding.

#### PROGRAM:

The Department of Pla