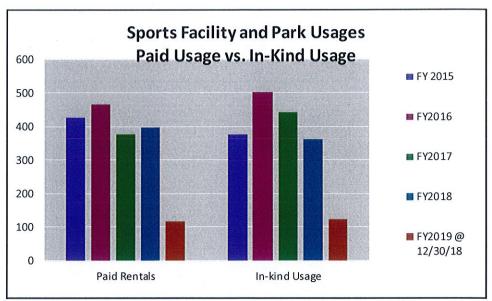

#### Recreation

The City of Newport has some of the best private facilities for boating enthusiasts in the state. There are two public beaches operated May through September, and the area is famous for past America's Cup Races, current Volvo Race stops, and the Olympic Sailing Trials. There are numerous public recreational facilities, including 17 tennis courts, 16 multi-purpose play fields, 16 playgrounds, and one gymnasium, which are available for residents' use. The City also has a Senior Citizens' Center.