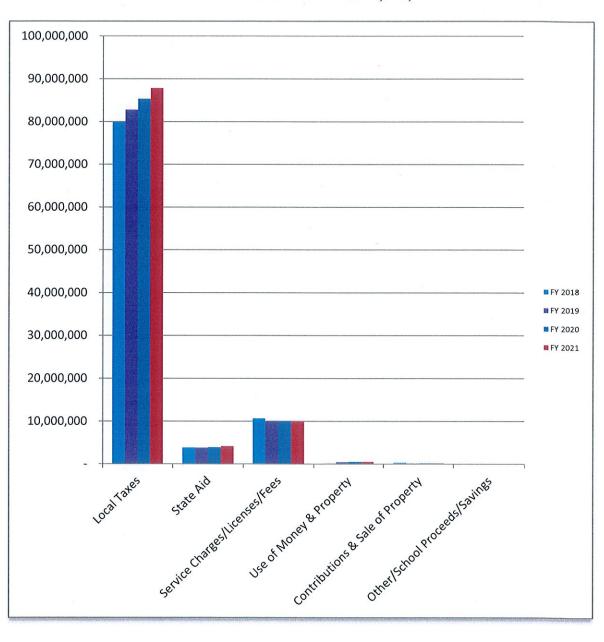

# CITY OF NEWPORT FINANCIAL PROJECTIONS - SCHOOL AND CITY GENERAL FUNDS FY2019 - FY2023

| Combined School and City General               | ]  | Adopted<br>FY2019                           |    | Projected<br>FY2020          | Projected<br>FY2021        | Projected<br>FY2022        | Projected<br>FY2023        |
|------------------------------------------------|----|---------------------------------------------|----|------------------------------|----------------------------|----------------------------|----------------------------|
| <b>Education Expenditures</b>                  |    | 112015                                      |    | 112020                       | 112021                     | 112022                     | 112023                     |
| Salaries                                       | \$ | 22,953,334                                  | \$ | 23,912,401                   | \$<br>24,390,649           | \$<br>24,878,462           | \$<br>25,376,031           |
| Employee Benefits                              |    | 10,858,431                                  |    | 11,601,353                   | 12,181,420                 | 12,790,491                 | 13,430,016                 |
| Purchased Services/Operating Expenses          |    | 6,683,023                                   |    | 6,816,683                    | 6,953,017                  | 7,092,077                  | 7,233,919                  |
| Total Education Expenditures                   |    | 40,494,788                                  |    | 42,330,437                   | 43,525,086                 | 44,761,030                 | 46,039,966                 |
| Education Revenues                             |    |                                             |    |                              |                            |                            |                            |
| Municipal Appropriations                       |    | 25,968,779                                  |    | 25,968,779                   | 25,968,779                 | 26,488,155                 | 27,017,918                 |
| Local Revenues                                 |    | 1,237,000                                   |    | 1,261,740                    | 1,286,975                  | 1,312,714                  | 1,338,969                  |
| State Aid                                      |    | 12,234,009                                  |    | 12,783,871                   | 12,783,871                 | 12,783,871                 | 12,783,871                 |
| Federal Aid                                    |    | 1,055,000                                   |    | 1,055,000                    | 1,055,000                  | 1,055,000                  | 1,055,000                  |
| <b>Total Education Revenues</b>                |    | 40,494,788                                  |    | 41,069,390                   | 41,094,625                 | 41,639,740                 | 42,195,757                 |
| Projected Education Surplus (Deficit)          | \$ | _                                           | \$ | (1,261,047)                  | \$<br>(2,430,461)          | \$<br>(3,121,290)          | \$<br>(3,844,208)          |
|                                                |    | Adopted                                     |    | Proposed                     | Proposed                   | Projected                  | Projected                  |
| Manufainal Funanditures                        |    | FY2019                                      |    | FY2020                       | FY2021                     | FY2022                     | FY2023                     |
| Municipal Expenditures                         |    | 25 550 257                                  | 4  | 26 425 701                   | 27 101 611                 | 27 725 442                 | 20 200 452                 |
| Salaries                                       | \$ | 25,559,357                                  | \$ | 26,425,701                   | \$<br>27,191,611           | \$<br>27,735,443           | \$<br>28,290,152           |
| Employee Benefits                              |    | 22,219,989                                  |    | 22,241,451                   | 22,461,018                 | 23,584,069                 | 24,763,272                 |
| Purchased Services/Operating Expenses Reserves |    | 13,720,834                                  |    | 12,478,884                   | 12,847,478                 | 13,104,428                 | 13,366,516                 |
| Capital Expenses and Transfers                 |    | 3,212,552                                   |    | 1,200,000                    | 1,879,219                  | 6 902 706                  | F 000 200                  |
| Municipal Debt Service                         |    | 0.1.4.7.0.0.0.0.0.0.0.0.0.0.0.0.0.0.0.0.0.0 |    | 4,039,286                    | 4,806,876                  | 6,893,786                  | 5,069,386                  |
| School Debt Service (paid by City)             |    | 1,364,132<br>3,283,220                      |    | 1,370,584                    | 1,356,145                  | 1,353,353                  | 1,111,067                  |
| Appropriation for Newport Public Library       |    |                                             |    | 4,049,331                    | 3,941,952                  | 10,371,847                 | 9,095,350 *                |
| Appropriation for Schools                      |    | 1,896,037<br>25,968,779                     |    | 1,933,958<br>25,968,779      | 1,972,637<br>25,968,779    | 2,012,090<br>26,488,155    | 2,052,332<br>27,017,918    |
| Appropriation for School Technology            |    | 800,000                                     |    | 25,900,779                   | 25,900,779                 | 20,400,133                 | 27,017,918                 |
| Appropriation for School FY18 Deficit          |    | 450,000                                     |    |                              |                            |                            |                            |
| Civic Support                                  |    | 118,450                                     |    | 142 450                      | 142 450                    | 142.450                    | 142 450                    |
| Total Municipal Expenditures                   |    | 98,593,350                                  |    | 143,450<br><b>99,851,424</b> | <br>143,450<br>102,569,165 | <br>143,450<br>111,686,620 | <br>143,450<br>110,909,443 |
|                                                |    |                                             |    |                              |                            |                            |                            |
| Municipal Revenues                             |    |                                             |    |                              |                            |                            |                            |
| Local Property Tax                             |    | 77,757,243                                  |    | 80,227,005                   | 82,727,005                 | 82,727,005                 | 82,727,005                 |
| Local Non-Property Tax Revenues                |    | 5,000,000                                   |    | 5,100,000                    | 5,100,000                  | 5,200,000                  | 5,300,000                  |
| State and Federal Aid                          |    | 3,766,814                                   |    | 3,885,706                    | 4,133,447                  | 7,133,447                  | 7,133,447 *                |
| Charges and Fees for Services                  |    | 9,987,733                                   |    | 9,977,213                    | 9,947,213                  | 9,950,000                  | 9,950,000                  |
| Use of Money and Property/Contributions        |    | 591,500                                     |    | 661,500                      | 661,500                    | 661,500                    | 661,500                    |
| Appropriations of Fund Balance                 |    | 1,250,000                                   |    |                              |                            |                            |                            |
| Transfers                                      |    | 240,060                                     |    |                              |                            |                            |                            |
| Total Municipal Revenues                       |    | 98,593,350                                  |    | 99,851,424                   | 102,569,165                | 105,671,952                | 105,771,952                |
| Projected Municipal Surplus (Deficit)          | \$ | -                                           | \$ | -                            | \$<br>                     | \$<br>(6,014,668)          | \$<br>(5,137,491)          |
| Combined Municipal and School                  |    |                                             |    |                              |                            |                            |                            |
| Surplus (Deficit)                              | \$ |                                             | \$ | (1,261,047)                  | \$<br>(2,430,461)          | \$<br>(9,135,958)          | \$<br>(8,981,699)          |