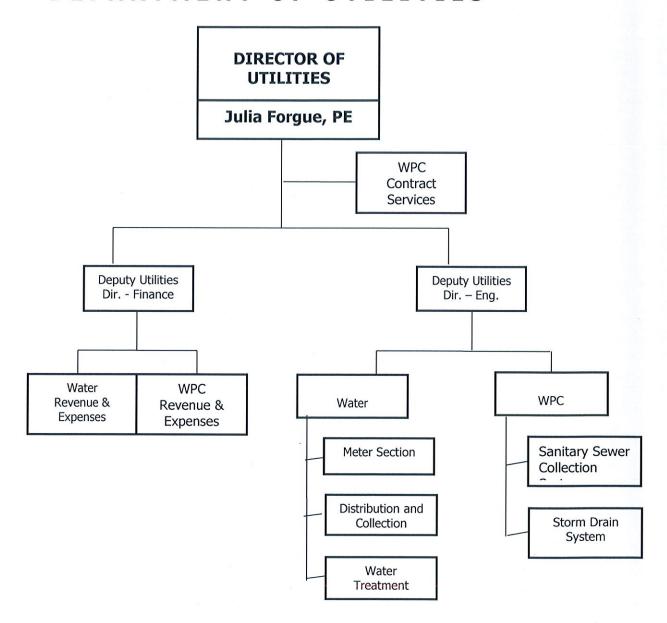

ervices to

residents, taxpayers and visitors

Goal #3:

Provide good communications with Public.

Measure:

Ninety percent of web pages less than 3 months old.

|                                        |        | FY 2016 |        |        | FY2019            |
|----------------------------------------|--------|---------|--------|--------|-------------------|
| PERFORMANCE MEASURES                   | ACTUAL | ACTUAL  | ACTUAL | ACTUAL | <u>@ 12/30/18</u> |
| Percent of web pages current as posted | 100%   | 100%    | 100%   | 100%   | 100%              |

Associated Council Objective:

Provide high quality services to residents, taxpayers and visitors

Goals and Measures for FY 2019 continue to apply. There are no new goals or measures for FY2020 or FY2021

# **DEPARTMENT OF UTILITIES**



#### CITY OF NEWPORT, RHODE ISLAND WATER FUND BUDGET PROPOSED BUDGETS FOR FY2020 & FY2021 SUMMARY

|             | REVENUES