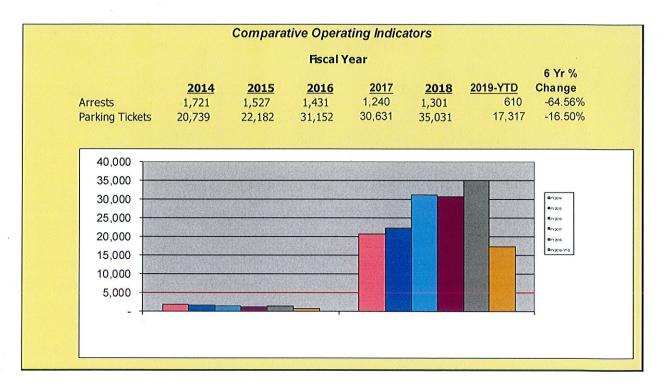

low up to calls for service and quality of life aspects that involved interaction between local college and university students and the community.

|                                     | FY2018 | FY2019     |
|-------------------------------------|--------|------------|
| PERFORMANCE MEASURES                | ACTUAL | @ 12/30/18 |
| Number of Good Neighbor initiatives | 0      | 28         |
|                                     |        |            |

Assoc. Council Tactical Priority Area: Instill quality, efficiency and effectiveness into every aspect of the City's performance

Assoc. Council Mission Statement:

to ensure Newport is a safe, clean and enjoyable place to live and work and our residents enjoy a high quality of life

# **POLICE DEPARTMENT Police Department Statistics**





# **POLICE DEPARTMENT**Police Department Statistics (continued):









#### POLICE DEPARTMENT BUDGET SUMMARY

| EXPENDITURES          |         | .7-18<br>ГUAL |      | 2018-19<br>ADOPTED |      | 2018-19<br>ROJECTED | F  | 2019-20<br>PROPOSED |      | 2020-21<br>ROPOSED |
|-----------------------|---------|---------------|------|--------------------|------|---------------------|----|---------------------|------|--------------------|
| SALARIES              | \$ 9,   | ,249,647      | \$   | 9,328,601          | \$   | 9,259,703           | \$ | 9,624,536           | \$   | 9,876,451          |
| FRINGE BENEFITS       | 7,      | ,668,930      |      | 7,884,893          |      | 7,809,613           |    | 7,858,024           |      | 7,921,930          |
| PURCHASED SERVICES    |