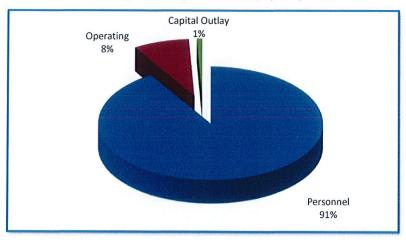

00               | 170,000               | 170,000                | 170,000                |
| 45646  | Electric            | 128,303                | 150,000               | 150,000               | 150,000                | 150,000                |
| 45648  | Board of Appeals    | 44,012                 | 20,000                | 20,000                | 20,000                 | 20,000                 |
| 45650  | HDC Application Fee | 16,650                 | 12,000                | 12,000                | 12,000                 | 12,000                 |
|        | TOTAL<br>BALANCE    | 1,472,991<br>(401,747) | 1,222,000<br>(59,150) | 1,222,000<br>(72,961) | 1,412,000<br>(372,652) | 1,412,000<br>(358,251) |

## **Zoning and Building Inspections**

FY2020 Proposed Expenditures \$1,039,348



FY2021 Proposed Expenditures \$1,053,749





**FUNCTION: Zoning** 

DEPARTMENT: Zoning and Building Inspections DIVISION OR ACTIVITY: Zoning Enforcement

#### **BUDGET COMMENTS:**

This cost center has a proposed decrease of \$250,580 (-40.90%) over the next two years, attributable almost entirely to a transfer of personnel from this division to Planning and Economic Development.

#### PROGRAM:

The Zoning Division is responsible for all zoning enforcement activities, zoning interpretations and coordination of new development proposals to ensure zoning compliance. The program is actively involved with regulating nuisance and noise problems in the City. Staff issues violations and citations and they represent the division before municipal court. Staff also works closely with the Police i