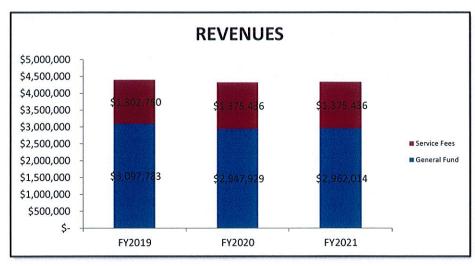

0,000         | 200,000         | 350,000         | 350,000         |
| 45660 | Mun. Ct. Cost Assessment | 131,325         | 120,000         | 120,000         | 120,000         | 120,000         |
| 45540 | Management Services      | \$<br>830,436   | \$<br>832,750   | \$<br>830,436   | \$<br>905,436   | \$<br>905,436   |
| NO.   | TITLE                    |                 |                 |                 |                 |                 |
| ACCT  | ACCT                     |                 |                 |                 |                 |                 |
| ACCT  | ACCT                     |                 |                 |                 |                 |                 |

# Finance Department

FY2020 Expenditures \$4,323,365



# FY2021 Expenditures \$4,337,450





FUNCTION: Finance DEPARTMENT: Finance

**DIVISION OR ACTIVITY: Municipal Court Clerk** 

#### **BUDGET COMMENTS:**

This cost center is proposed at an overall increase of \$9,868 (10.43%) over the two-year budget period. Increases are due solely to personnel costs.

# PROGRAM:

This program provides for the operation of the Municipal Court, which was established in 1988 and has jurisdiction over cases arising from violations of City ordinances. It also has jurisdiction over certain motor vehicle moving violations, as described in the State Municipal Court Compact, which became effective January 1, 1993. In addition, the Court assists in the collection of parking ticket fines and provides an opportunity for hearings.

### **OBJECTIVES:**

To establish a positive liaison among the Police D