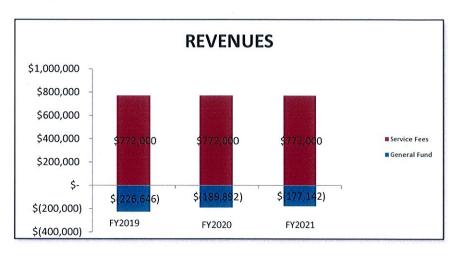

0          | 25,000          | 25,000          | 25,000          |
| 45624 | Victualing              | 57,200          | 56,000          | 56,000          | 56,000          | 56,000          |
| 45626 | Animal                  | 4,171           | 4,000           | 4,000           | 4,000           | 4,000           |
| 45628 | Marriage                | 5,888           | 5,000           | 5,000           | 5,000           | 5,000           |
|       | TOTAL                   | \$<br>748,665   | \$<br>772,000   | \$<br>772,000   | \$<br>772,000   | \$<br>772,000   |
|       | BALANCE                 | \$<br>(128,087) | \$<br>(226,646) | \$<br>(240,665) | \$<br>(189,892) | \$<br>(177,142) |

# City Clerk/Probate/Land Evidence

FY2020 Expenditures \$582,108



FY2021 Expenditures \$594,858





FUNCTION: Legislative
DEPARTMENT: Public Records
DIVISION OR ACTIVITY: City Clerk

### **BUDGET COMMENTS:**

This cost center is proposed with an increase of \$49,504 (9.08%) over the two-year budget period due exclusively to personnel costs. The only other increase is \$6,000 (37.50%) in contract services, which is offset by a decrease of \$9,500 (-26.92%) in legal advertising, \$550 (-100%) in communications, and \$1,950 (-27.86%) in office supplies.

### PROGRAM:

This program provides funds for the operation of the City Clerk's Office. The City Clerk serves as Clerk of the Council Clerk of the Board of License Commissioners, Registrar of Vital Statistics, and Clerk for other State-mandated functions. This program also provides funds for the operation of the Probate Court. The Probate