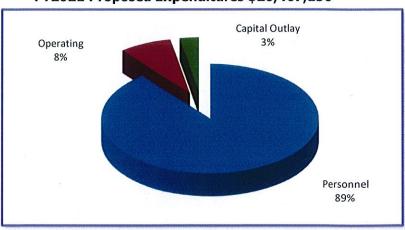

#### FY2020 and FY2021 Proposed Budget

The Proposed FY2020 and FY2021 Budget for the City's General Fund increased by 5.6% over the two-year period. The proposed tax rate increase is 3.50% and 3.58% for FY2020 and FY2021, respectively. There are no major changes in revenues.

The Proposed Budget continues to fund long-term liabilities at the actuarially determined funding rate. The General Fund transfer for capital improvements is the amount of the capital improvements that will be paid for by taxpayer dollars. That amount has increased due, primarily, to state required increases in school capital requirements to \$4 million in FY2020 and \$4.8 million in FY2021.

Current operations and staffing are expected to remain at the same levels as in prior years. A cost-of-living (COLA) increase of 2.0% in FY2020 and 2.00% in FY2021 is proposed for all personnel and employees covered by on-going bargaining agreements plus non-union personnel. Current experience reviews of health insurance indicates that the City and School insurance rates will increase by approximately 5%. The increase is budgeted at 5% in FY2020 and with no increase in FY2021. Dental insurance rates are expected to remain the same for both years.