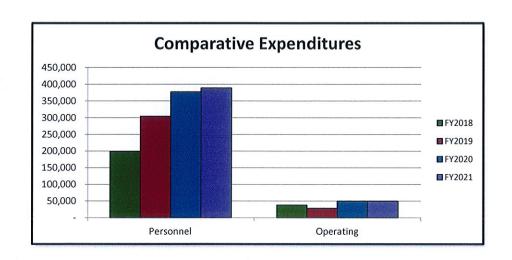

|    | 137,041            |
| PURCHASED SERVICES   | 33,814            |    | 16,800             |    | 32,500               |    | 43,300              |    | 43,300             |
| INTERNAL SERVICES    | 2,494             |    | 8,000              |    | 3,000                |    | 3,256               |    | 3,256              |
| SUPPLIES & MATERIALS | 1,578             |    | 3,300              |    | 2,300                |    | 3,300               |    | 3,300              |
| CAPITAL OUTLAY       | 2,800             |    | 3,200              |    | 3,200                |    | 3,200               |    | 3,200              |
| TOTAL                | \$<br>239,188     | \$ | 335,325            | \$ | 236,386              | \$ | 430,108             | \$ | 441,620            |



## Planning & Economic Development

FY 2020 Proposed Expenditures \$430,108



FY 2021 Proposed Expenditures \$441,620



**FUNCTION: Economic Development** 

**DEPARTMENT: Planning & Economic Development** 

**DIVISION OR ACTIVITY: Planning & Economic Development** 

#### **BUDGET COMMENTS:**

The Department of Planning & Economic Development is proposed with an increase of \$106,295 (31.70%) over the next two years, primarily the result of a position transferred from the Department of Building, Zoning & Inspections to this reoganized department. Increases include \$84,539 (27.81%) in personnel, \$30,000 (100%) in contract services, and \$9,500 (1900%) in legal advertising. Offsetting decreases are \$13,000 (-86.67%) in conferences and training and \$4,744 (-59.30%) in gasoline & vehicl