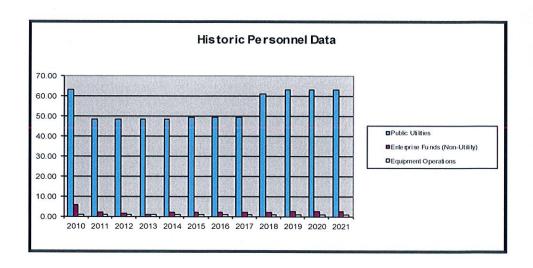

00            | 2.00            | 2.00            |
| Equipment Operations Fund     | 1.00     | 0.73        | 0.73            | 0.73            | 0.73            |
| Parking Fund                  |          | 0.50        | 0.50            | 0.50            | 0.50            |
| Water Pollution Control Fund  | 14.10    | 16.60       | 16.60           | 16.60           | 16.60           |
| Water Fund                    | 46.40    | 46.40       | 46.40           | 46.40           | 46.40           |
|                               | 379.25   | 386.00      | 386.00          | 383.00          | 383.00          |

 $<sup>1\ \</sup>mbox{FTE}$  (Full-time equivalent) is based on 2,080 worked annually.

## CITY OF NEWPORT, RHODE ISLAND SUMMARY OF FULL-TIME EQUIVALENTS BUDGET YEARS 2010 ~ 2021





Services for Equipment Operations were contracted out beginning 2008

### **EXECUTIVE, ADMINISTRATIVE and PROFESSIONAL EMPLOYEES**

### Allocated Pay Plan FY2020

| CLASS TITLE                                           | GRADE | FY2020<br>NUMBER<br>ASSIGNED            |
|-------------------------------------------------------|-------|-----------------------------------------|
| Accounting Supervisor                                 | 7     |                                         |
| Administrative Assistant                              | 4     | 1                                       |
| Assessor                                              | 8     | 1                                       |
| Assistant Water Treatment Superintendent              | 7     | 1