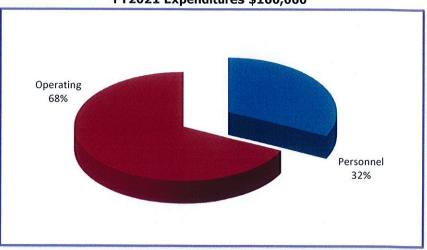

#### FY2020 and FY2021 Proposed Budget

The Proposed FY2020 and FY2021 Budget for the City's General Fund increased by 5.6% over the two-year period. The proposed tax rate increase is 3.50% and 3.58% for FY2020 and FY2021, respectively. There are no major changes in revenues.

The Proposed Budget continues to fund long-term liabilities at the actuarially determined funding rate. The General Fund transfer for capital improvements is the amount of the capital improvements that will be paid for by taxpayer dollars. That amount has increased due, primarily, to state required increases in school capital requirements to \$4 million in FY2020 and \$4.8 million in FY2021.

Current operations and staffing are expected to remain at the same levels as in prior years. A cost-of-living (COLA) increase of 2.0% in FY2020 and 2.00% in FY2021 is proposed for all personnel and employees covered by on-going bargaining agreements plus non-union personnel. Current experience reviews of health insurance indicates that the City and School insurance rates will increase by approximately 5%. The increase is budgeted at 5% in FY2020 and with no increase in FY2021. Dental insurance rates are expected to remain the same for both years.