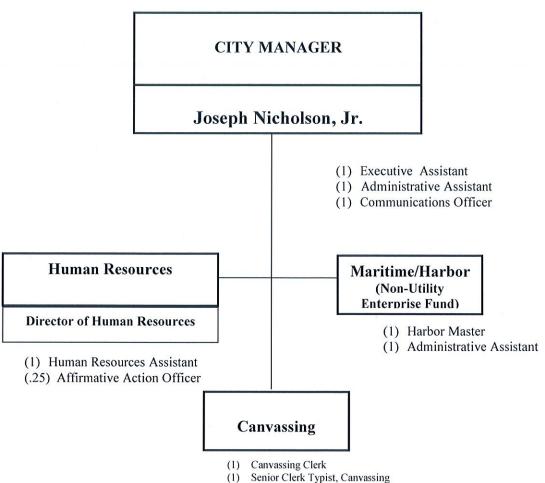

The City Manager is appointed by a majority vote of the City Council. The City Manager is the chief administrative officer. The Charter grants to the City Manager the authority to appoint or remove all officers or employees of the City, to prepare and submit to the City Council the annual budget and annual report of the City, to recommend pay schedules for City employees, and to recommend to the Council the adoption of such measures as he/she may deem necessary for the health, safety or welfare of the City.