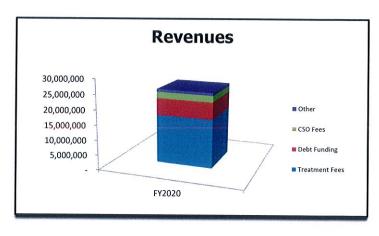

Infrastructure needs in the WPC fund are substantial, and cannot be overstated. The five year CIP requires \$30 million in repairs and improvements. This is in addition to the \$80 million plus in repairs and improvements that have been done in the last several years. As a result of a civil suit, the city entered into a consent decree to resolve claims with the U.S. Environmental Protection Agency (EPA) and the Rhode Island Department of Environmental Management (RIDEM) in October 2011, amended December 2015. The Consent Decree requires the City to comply with a detailed System Master Plan (SMP) that includes specific capital improvements with completion dates in order to mitigate CSO discharges. The SMP includes an end date of June 30, 2033 for compliance with the CWA. One of the approved plan items is increasing capacity of the wastewater treatment plant in order to receive increased flow during rain events to avoid a CSO discharge. This project is well underway. Increasing the capacity requires upgrades throughout the entire treatment process train.

The sewer rate has increased in the last few years primarily to pay for debt service on bonds required to pay for improvements required by the Consent Decree or emergency repairs such as the Long Wharf force main failure. The City is negotiating changes in wastewater treatment contracts between the City and the Town of Middletown and the U.S. Navy to more accurately reflect flow proportion and/or share of debt service. The Utilities Director has scaled back capital improvements to the bare minimum. That, along with potential changes to the Middletown contract, in particular, means that the sewer rate is not proposed to increase in FY2020 or FY2021. The CSO Fixed Fee and Industrial Pretreatment Fees are not proposed to change.