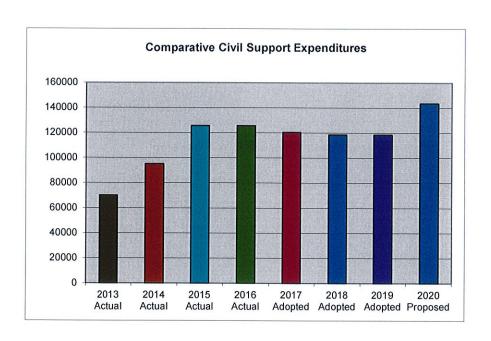

| 1,071,244 | 1,162,850 | 1,149,039 | 1,039,348 | 1,053,749 | (109,101)     | -9.38%        |

#### CIVIC SUPPORT BUDGET SUMMARY

|                     | 2017-18<br>ACTUAL | 2018-19<br>ADOPTED | 2018-19<br>PROJECTED | 2019-20<br>PROPOSED | 2020-21<br>PROPOSED |
|---------------------|-------------------|--------------------|----------------------|---------------------|---------------------|
| <b>EXPENDITURES</b> |                   |                    |                      |                     |                     |
| CIVIC SUPPORT       | \$ 118,450        | \$ 118,450         | \$ 118,450           | \$ 143,450          | \$ 143,450          |
| TOTAL               | \$ 118,450        | \$ 118,450         | \$ 118,450           | \$ 143,450          | \$ 143,450          |



| COST CENTER | 11-830-2111: | CIVIC SUPPORT |
|-------------|--------------|---------------|
|-------------|--------------|---------------|

|                                     |      | 17-18<br>CTUAL | 2018-19<br>DOPTED | 2018-19<br>ROJECTED | CONTRACTOR OF THE PARTY OF THE | 19-20<br>POSED | \$0.500 GESSON \$57 | 020-21<br>OPOSED |
|-------------------------------------|------|----------------|-------------------|---------------------|------------------------------------------------------------------------------------------------------------------------------------------------------------------------------------------------------------------------------------------------------------------------------------------------------------------------------------------------------------------