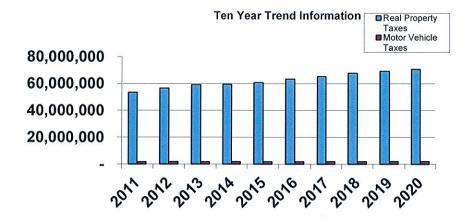

#### FY2020 and FY2021 Proposed Budget

The Proposed FY2020 and FY2021 Budget for the City's General Fund increased by 5.6% over the two-year period. The proposed tax rate increase is 3.50% and 3.58% for FY2020 and FY2021, respectively. There are no major changes in revenues.

Limited revenue opportunities along with a heavy reliance on property taxes of 80%, changes in State revenue sharing, binding arbitration for public safety, aging infrastructure and the growing cost of employee benefits have caused challenges for the City's structural budget for years. More recent events include pension and OPEB funding challenges, weather related events, water and wastewater regulations, and significant school operational and facility needs.