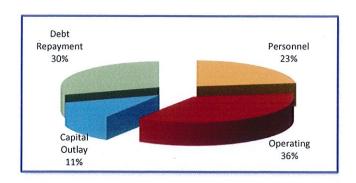

|                     |                      |                         |                       |                       |

## Water Fund

FY2020 Expenditures & Cash Outlays \$21,851,144



FY2021 Expenditures & Cash Outlays \$22,698,676





## WATER FUND BUDGET SUMMARY

| TITLE                | LAST YEAR<br>ACTUAL | BUDGET<br>ADOPTED | CURR YEAR<br>ESTIMATED | FY2020<br>BUDGET<br>PROPOSED | FY2021<br>BUDGET<br>PROPOSED |  |
|----------------------|---------------------|-------------------|------------------------|------------------------------|------------------------------|--|
| <b>EXPENDITURES</b>  |                     |                   |                        |                              |                              |  |
| SALARIES             | \$ 2,997,115        | \$ 3,231,423      | \$ 3,235,661           | \$ 3,087,018                 | \$ 3,141,210                 |  |
| FRINGE BENEFITS      | 1,819,675           | 1,872,661         | 1,872,661              | 1,719,387                    | 2,054,679