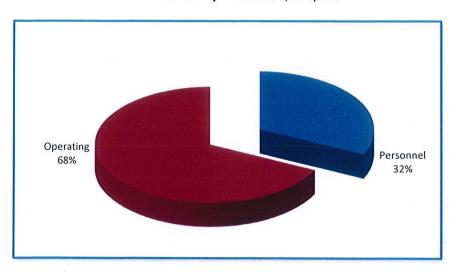

#### FY2020 and FY2021 Proposed Budget

The Proposed FY2020 and FY2021 Budget for the City's General Fund increased by 5.6% over the two-year period. The proposed tax rate increase is 3.50% and 3.58% for FY2020 and FY2021, respectively. There are no major changes in revenues.

The Proposed Budget continues to fund long-term liabilities at the actuarially determined funding rate. The General Fund transfer for capital improvements is the amount of the capital improvements that will be paid for by taxpayer dollars. That amount has increased due, primarily, to state required increases in school capital requirements to \$4 million in FY2020 and \$4.8 million in FY2021.

Current operations and staffing are expected to remain at the same levels as in prior years. A cost-of-living (COLA) increase of 2.0% in FY2020 and 2.00% in FY2021 is proposed for all personnel and employees covered by on-going bargaining agreements plus non-union personnel. Current experience reviews of health insurance indicates that the City and School insurance rates will increase by approximately 5%. The increase is budgeted at 5% in FY2020 and with no increase in FY2021. Dental insurance rates are expected to remain the same for both years.