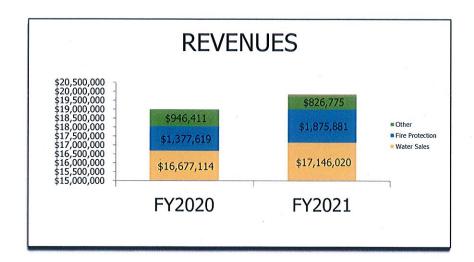

|                     |                      |                         |                       |                       |

## Water Fund

FY2020 Expenditures & Cash Outlays \$21,851,144



FY2021 Expenditures & Cash Outlays \$22,698,676





## WATER FUND BUDGET SUMMARY

| TITLE                | LAST YEAR<br>ACTUAL | BUDGET<br>ADOPTED | CURR YEAR<br>ESTIMATED | FY2020<br>BUDGET<br>PROPOSED | FY2021<br>BUDGET<br>PROPOSED |  |
|----------------------|---------------------|-------------------|------------------------|------------------------------|------------------------------|--|
| <b>EXPENDITURES</b>  |                     |                   |                        |                              |                              |  |
| SALARIES             | \$ 2,997,115        | \$ 3,231,423      | \$ 3,235,661           | \$ 3,087,018                 | \$ 3,141,210                 |  |
| FRINGE BENEFITS      | 1,819,675           | 1,872,661         | 1,872,661              | 1,719,387                    | 2,054,679