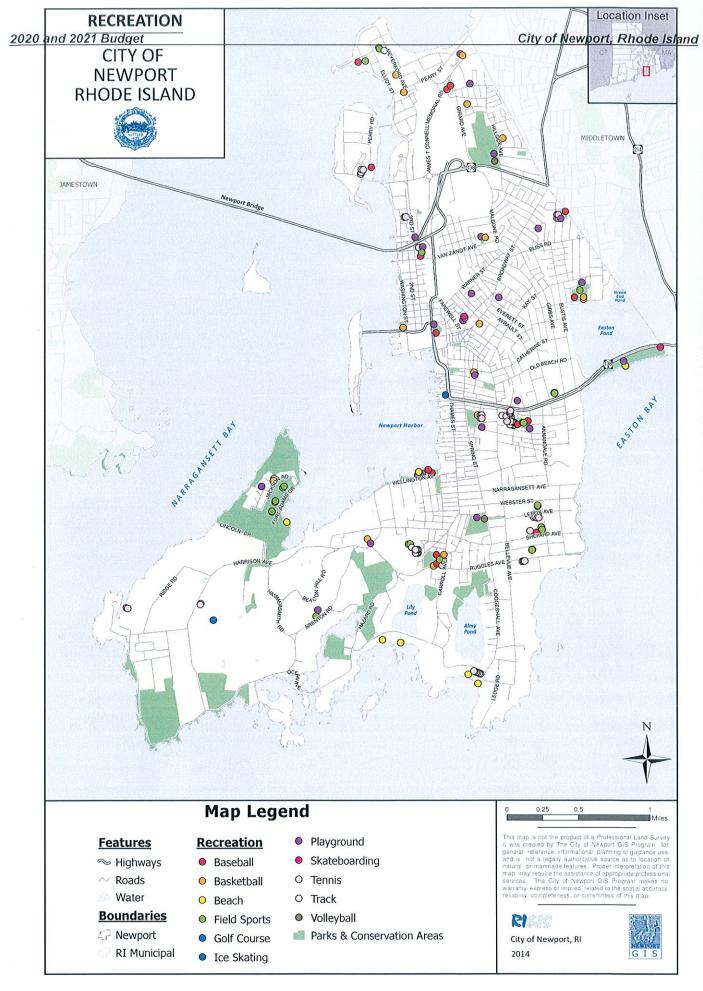

#### Recreation

The City of Newport has some of the best private facilities for boating enthusiasts in the state. There are two public beaches operated May through September, and the area is famous for past America's Cup Races, current Volvo Race stops, and the Olympic Sailing Trials. There are numerous public recreational facilities, including 17 tennis courts, 16 multi-purpose play fields, 16 playgrounds, and one gymnasium, which are available for residents' use. The City also has a Senior Citizens' Center.