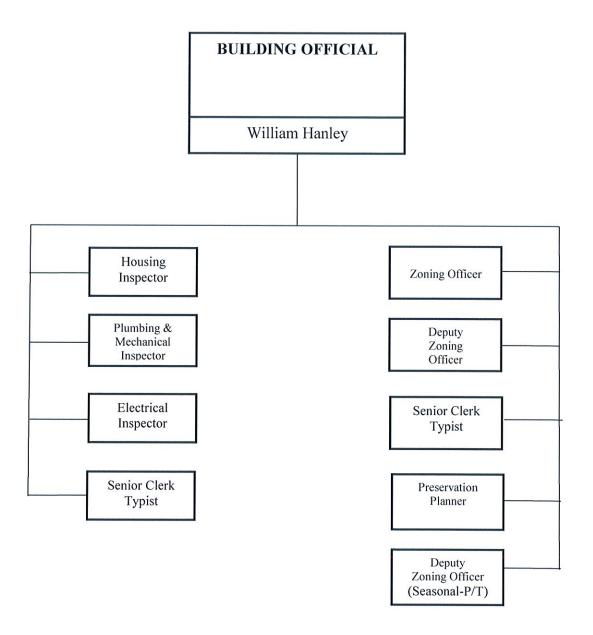

7%               | 97%              | 97%                  |

## DEPARTMENT OF ZONING & BUILDING INSPECTIONS

## FY 2019 Short-term goals, measures & status (continued):

1 1 2019 Short-term goals, measures & status (continued

Assoc. Council Mission Statements:

to deliver quality and cost effective municipal services to our residents, businesses, institutions and visitors that result in the highest achievable levels of customer satisfaction

to promote and foster outstanding customer service for all who come in contact with the City

Associated Council Objectives:

to provide high quality services to residents, taxpayers and visitors.

Goals and Measures for FY 2019 continue to apply. There are no new Goals or Measures for FY2020 or FY2021

# DEPARTMENT OF ZONING & BUILDING ENFORCEMENT



## ZONING and BUILDING INSPECTIONS BUDGET SUMMARY

|                      | 2017-18<br>ACTUAL |    | 2018-19 2018-19<br>ADOPTED PROJECTED |    | 2019-20<br>PROPOSED |    | 2020-21<br>PROPOSED |    |           |
|----------------------|-------------------|----|--------------------------------------|----|---------------------|----|---------------------|----|-----------|
| EXPENDITURES         |                   |    |                                      |    |                     |    |                     |    |           |
| SALARIES             | \$<br>690,063     | \$ | 717,017                              | \$ | 714,517             | \$ | 656,995             | \$ | 668,381   |
| FRINGE BENEFITS      | 292,255           |    | 314,467                              |    | 312,256