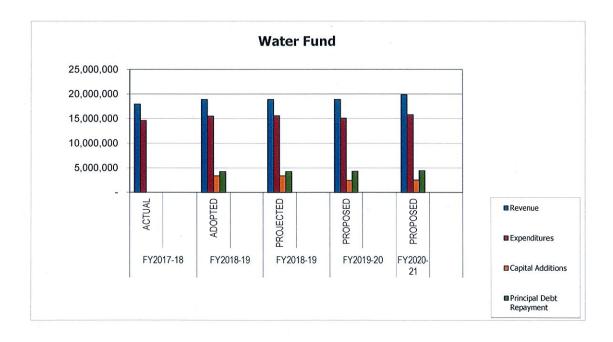

The Water Department budget includes only minor changes in FY2020. The City has just filed a rate increase request with the Rhode Island Public Utilities Commission (PUC). The proposed FY2021 budget is based on the rate filing. The PUC has not yet begun hearings on the proposed rate increases.