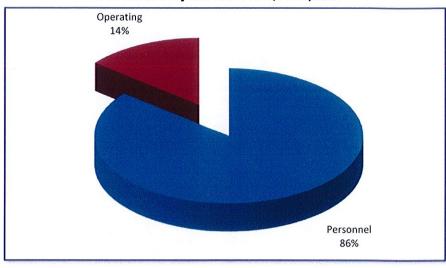

| 12,803  |             | 29,888             |
| OTHER CHARGES         | 609               | 650                |    | 903                 |                     | 1,000   |             | 1,200              |
| SUPPLIES & MATERIALS  | 2,951             | 4,100              |    | 2,993               |                     | 2,865   |             | 4,809              |
| REPAIRS & MAINTENANCE | 1,076             | 2,300              |    | 1,625               |                     | 2,680   |             | 3,500              |
| TOTAL                 | \$<br>217,427     | \$<br>302,512      | \$ | 283,582             | \$                  | 229,068 | \$          | 276,993            |



# **Canvassing Authority**

**FY2020 Expenditures \$229,068** 



**FY2021 Expenditures \$276,993** 



**FUNCTION: Canvassing** 

**DEPARTMENT: Canvassing Authority** 

**DIVISION OR ACTIVITY: Canvassing/General Registrar** 

### **BUDGET COMMENTS:**

This cost center has decreased \$25,519 (-8.44%) over the two-year budget period, with fluctuation driven by elections. The only overall increase is \$6,514 (2.82%) in personnel.

### PROGRAM:

This program provides funds for the operation of the Canvassing Authority, which is responsible for conducting all elections held in the City of Newport. The Authority is comprised of three bi-partisan members appointed by the City Council. Under direction of the State Board of Elections, and in cooperation with the Secretary of State, the Authority is involved in all phases of the electoral process, from voter registration to tallying the votes after