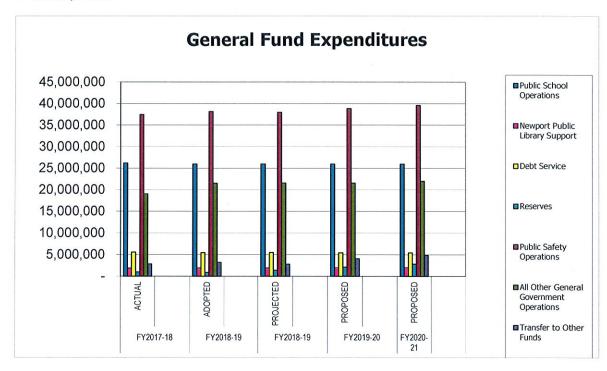

The Proposed Budget continues to fund long-term liabilities at the actuarially determined funding rate. The General Fund transfer for capital improvements is the amount of the capital improvements that will be paid for by taxpayer dollars. That amount has increased due, primarily, to state required increases in school capital requirements to \$4 million in FY2020 and \$4.8 million in FY2021.

Current operations and staffing are expected to remain at the same levels as in prior years. A cost-of-living (COLA) increase of 2.0% in FY2020 and 2.00% in FY2021 is proposed for all personnel and employees covered by on-going bargaining agreements plus non-union personnel. Current experience reviews of health insurance indicates that the City and School insurance rates will increase by approximately 5%. The increase is budgeted at 5% in FY2020 and with no increase in FY2021. Dental insurance rates are expected to remain the same for both years.