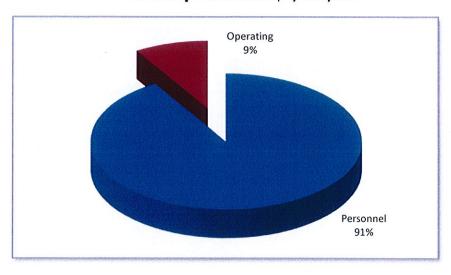

Current operations and staffing are expected to remain at the same levels as in prior years. A cost-of-living (COLA) increase of 2.0% in FY2020 and 2.00% in FY2021 is proposed for all personnel and employees covered by on-going bargaining agreements plus non-union personnel. Current experience reviews of health insurance indicates that the City and School insurance rates will increase by approximately 5%. The increase is budgeted at 5% in FY2020 and with no increase in FY2021. Dental insurance rates are expected to remain the same for both years.