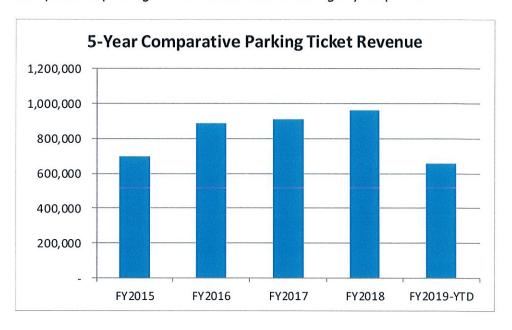

and forgiven

|                                                        | FY 2016 | FY 2017 | FY2018 | FY2019     |
|--------------------------------------------------------|---------|---------|--------|------------|
| PERFORMANCE MEASURES                                   | ACTUAL  | ACTUAL  | ACTUAL | @ 12/30/18 |
| Total No. of Parking Tickets Issued                    | 31,217  | 30,657  | 35,052 | 17,287     |
| Total No. of Parking Tickets Appealed in Municipal Ct. | 812     | 871     | 1,070  | 682        |
| Total No. of Parking Tickets Upheld in Municipal Ct.   | 23      | 25      | 37     | 31         |
| Total No. of Parking Tickets Forgiven in Municipal Ct. | 791     | 846     | 1,033  | 651        |

Measure #2: Comparative parking ticket revenue over a rolling 5-year period



Goals and Measures for FY2019 continue to apply. There are no new Goals or Measures for FY2020 or 2021

#### POLICE DEPARTMENT



# CITY OF NEWPORT, RHODE ISLAND PARKING FUND PROPOSED BUDGETS FOR FY2020 AND FY2021 SUMMARY

|                                                             |                                                                                                                                                                                                                           | 2017-2018<br>ACTUAL                                                                                     | 2018-2019<br>ADOPTED                                                                                               | 2018-2019<br>ESTIMATED