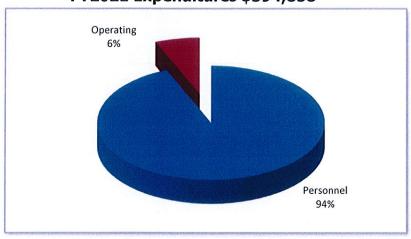

000          | 25,000          | 25,000          | 25,000          |
| 45624 | Victualing              | 57,200          | 56,000          | 56,000          | 56,000          | 56,000          |
| 45626 | Animal                  | 4,171           | 4,000           | 4,000           | 4,000           | 4,000           |
| 45628 | Marriage                | 5,888           | 5,000           | 5,000           | 5,000           | 5,000           |
|       | TOTAL                   | \$<br>748,665   | \$<br>772,000   | \$<br>772,000   | \$<br>772,000   | \$<br>772,000   |
|       | BALANCE                 | \$<br>(128,087) | \$<br>(226,646) | \$<br>(240,665) | \$<br>(189,892) | \$<br>(177,142) |

# City Clerk/Probate/Land Evidence

FY2020 Expenditures \$582,108



FY2021 Expenditures \$594,858





FUNCTION: Legislative
DEPARTMENT: Public Records
DIVISION OR ACTIVITY: City Clerk

### **BUDGET COMMENTS:**

This cost center is proposed with an increase of \$49,504 (9.08%) over the two-year budget period due exclusively to personnel costs. The only other increase is \$6,000 (37.50%) in contract services, which is offset by a decrease of \$9,500 (-26.92%) in legal advertising, \$550 (-100%) in communications, and \$1,950 (-27.86%) in office supplies.

### PROGRAM:

This program provides funds for the operation of the City Clerk's Office. The City Clerk serves as Clerk of the Council Clerk of the Board of License Commissioners, Registrar of Vital Statistics, and Clerk for other State-mandated functions. This program also provides funds for the operation of the Probate Court. The Proba