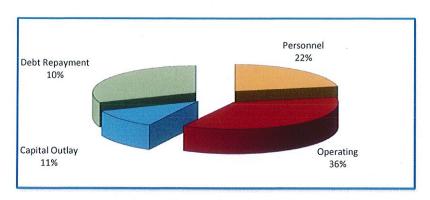

|                     |                      |                         |                       |                       |

## Water Fund

FY2020 Expenditures & Cash Outlays \$21,851,144



FY2021 Expenditures & Cash Outlays \$22,698,676





## WATER FUND BUDGET SUMMARY

| TITLE                | LAST YEAR<br>ACTUAL | BUDGET<br>ADOPTED | CURR YEAR<br>ESTIMATED | FY2020<br>BUDGET<br>PROPOSED | FY2021<br>BUDGET<br>PROPOSED |  |
|----------------------|---------------------|-------------------|------------------------|------------------------------|------------------------------|--|
| <b>EXPENDITURES</b>  |                     |                   |                        |                              |                              |  |
| SALARIES             | \$ 2,997,115        | \$ 3,231,423      | \$ 3,235,661           | \$ 3,087,018                 | \$ 3,141,210                 |  |
| FRINGE BENEFITS      | 1,819,675           | 1,872,661         | 1,872,661