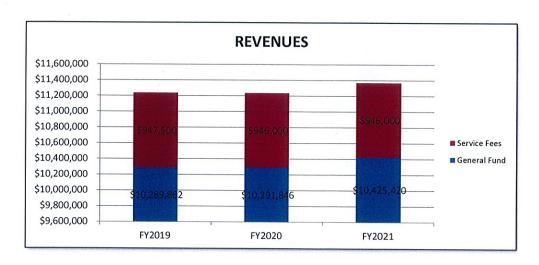

| 176,000          |
| 45822 | Rotunda Rentals       | 113,267         | 125,000          | 125,000          | 125,000          | 125,000          |
| 45827 | Newport Beach Parking | 644,280         | 610,000          | 610,000          | 610,000          | 610,000          |
| 45652 | Road Opening          | 36,174          | 35,000           | 35,000           | 35,000           | 35,000           |
| NO.   | TITLE                 |                 |                  |                  |                  |                  |
| ACCT  | ACCT                  |                 |                  |                  |                  |                  |

# **Department of Public Services**

FY 2020 Proposed Expenditures \$11,237,846



FY 2021 Proposed Expenditures \$11,371,420





FUNCTION: Public Services
DEPARTMENT: Public Services

**DIVISION OR ACTIVITY: Operations Administration** 

### **BUDGET COMMENTS:**

This cost center is proposed at a decrease of \$65,557 (-6.92%) over the two-year budget period due almost exclusively to the transfer of 2 FTEs in personnel and the removal of another. Decreases include \$293,654 (-48.38%) in personnel and \$100,000 (-15.38%) vehicle replacement fund as the annual "lease payment" for vehicles and equipment. The only offsetting increase is \$544 (22.15%) in gasoline & vehicle maintenance.

#### PROGRAM:

This program provides funds for the administration of all the Engineering & Operations Division within the Public Works Department. Responsibilities include overall guidance and direction of work tasks and consultant/cont