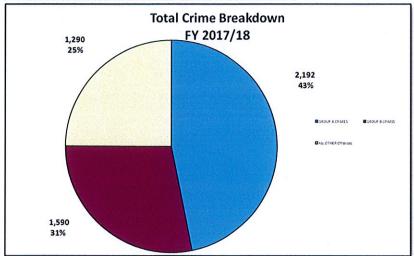

interaction between local college and university students and the community.

|                                     | FY2018 | FY2019     |
|-------------------------------------|--------|------------|
| PERFORMANCE MEASURES                | ACTUAL | @ 12/30/18 |
| Number of Good Neighbor initiatives | 0      | 28         |
|                                     |        |            |

Assoc. Council Tactical Priority Area: Instill quality, efficiency and effectiveness into every aspect of the City's performance

Assoc. Council Mission Statement:

to ensure Newport is a safe, clean and enjoyable place to live and work and our residents enjoy a high quality of life

# **POLICE DEPARTMENT Police Department Statistics**





# **POLICE DEPARTMENT**Police Department Statistics (continued):









#### POLICE DEPARTMENT BUDGET SUMMARY

| EXPENDITURES          |         | .7-18<br>ГUAL |      | 2018-19<br>ADOPTED |      | 2018-19<br>ROJECTED | F  | 2019-20<br>PROPOSED |      | 2020-21<br>ROPOSED |
|-----------------------|---------|---------------|------|--------------------|------|---------------------|----|---------------------|------|--------------------|
| SALARIES              | \$ 9,   | ,249,647      | \$   | 9,328,601          | \$   | 9,259,703           | \$ | 9,624,536           | \$   | 9,876,451          |
| FRINGE BENEFITS       | 7,      | ,668,930      |      | 7,884,893          |      | 7,809,613           |    | 7,858,024           |      | 7,921,930          |
| PURCHASED SERVICES    |         | 286,939       |      | 308,621            |      | 316,375