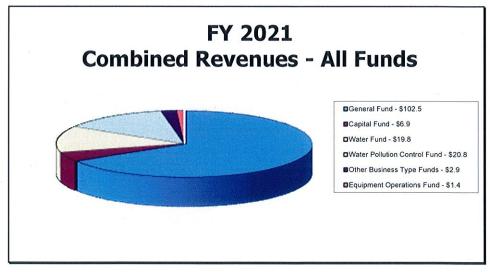

# FY2020 & 2021 Budget Highlights

|                                     | Proposed<br>FY2020 | Increase<br>Over FY2019 | Proposed<br>FY2021 |   | Increase<br>Over FY2020 |
|-------------------------------------|--------------------|-------------------------|--------------------|---|-------------------------|
| Expenditures for all funds          | \$<br>139,646,924  | 1.08%                   | \$<br>144,650,821  |   | 3.58%                   |
| General Fund tax levy               | \$<br>77,978,562   | 3.50%                   | \$<br>80,778,562   |   | 3.58%                   |
| General Fund revenues               | \$<br>99,851,424   | 2.83%                   | \$<br>102,569,165  |   | 2.70%                   |
| Tax rate, residential               | \$<br>10.34        | 3,50%                   | \$<br>10.71        |   | 3.58%                   |
| Tax rate, commercial                | \$<br>15.50        | 3.47%                   | \$<br>16.06        |   | 3.61%                   |
| Tax rate, personal property         | \$<br>15.50        | 3.47%                   | \$<br>16.06        |   | 3.61%                   |
| Tax rate, motor vehicle             | \$<br>23.45        | * 0.00%                 | \$<br>23.45        | * | 0.00%                   |
| Transfer to schools operations      | \$<br>25,968,779   | 0.00%                   | \$<br>25,968,779   |   | 0.00%                   |
| Transfers to Capital Projects Funds | \$<br>4,039,286    | 25.73%                  | \$<br>4,806,876    |   | 19.00%                  |