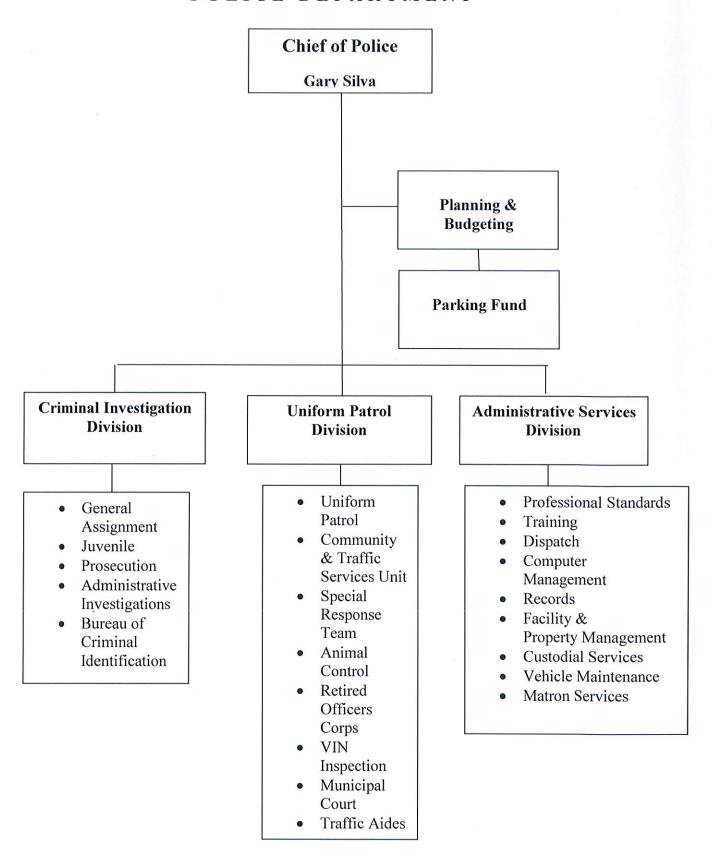

raction between local college and university students and the community.

|                                     | FY2018 | FY2019     |
|-------------------------------------|--------|------------|
| PERFORMANCE MEASURES                | ACTUAL | @ 12/30/18 |
| Number of Good Neighbor initiatives | 0      | 28         |
|                                     |        |            |

Assoc. Council Tactical Priority Area: Instill quality, efficiency and effectiveness into every aspect of the City's performance

Assoc. Council Mission Statement:

to ensure Newport is a safe, clean and enjoyable place to live and work and our residents enjoy a high quality of life

# **POLICE DEPARTMENT Police Department Statistics**





# **POLICE DEPARTMENT**Police Department Statistics (continued):









#### POLICE DEPARTMENT BUDGET SUMMARY

| EXPENDITURES          |         | .7-18<br>ГUAL |      | 2018-19<br>ADOPTED |      | 2018-19<br>ROJECTED | F  | 2019-20<br>PROPOSED |      | 2020-21<br>ROPOSED |
|-----------------------|---------|---------------|------|--------------------|------|---------------------|----|---------------------|------|--------------------|
| SALARIES              | \$ 9,   | ,249,647      | \$   | 9,328,601          | \$   | 9,259,703           | \$ | 9,624,536           | \$   | 9,876,451          |
| FRINGE BENEFITS       | 7,      | ,668,930      |      | 7,884,893          |      | 7,809,613           |    | 7,858,024           |      | 7,921,930          |
| PURCHASED SERVICES    |         | 286,939       |      | 308,621            |      | 316,375