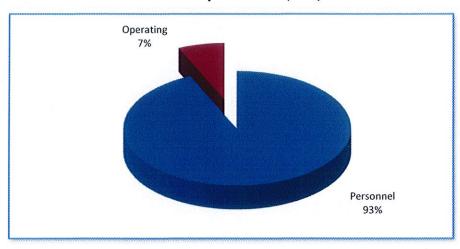

Current operations and staffing are expected to remain at the same levels as in prior years. A cost-of-living (COLA) increase of 2.0% in FY2020 and 2.00% in FY2021 is proposed for all personnel and employees covered by on-going bargaining agreements plus non-union personnel. Current experience reviews of health insurance indicates that the City and School insurance rates will increase by approximately 5%. The increase is budgeted at 5% in FY2020 and with no increase in FY2021. Dental insurance rates are expected to remain the same for both years.