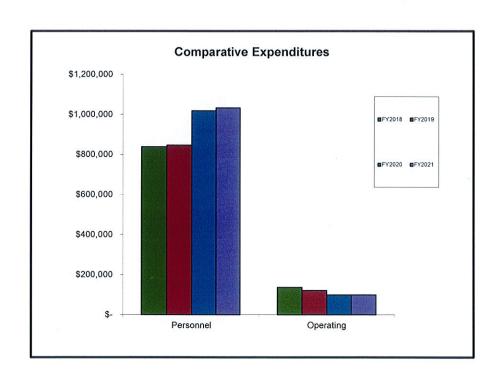

#### FY2020 and FY2021 Proposed Budget

The Proposed FY2020 and FY2021 Budget for the City's General Fund increased by 5.6% over the two-year period. The proposed tax rate increase is 3.50% and 3.58% for FY2020 and FY2021, respectively. There are no major changes in revenues.

The Proposed Budget continues to fund long-term liabilities at the actuarially determined funding rate. The General Fund transfer for capital improvements is the amount of the capital improvements that will be paid for by taxpayer dollars. That amount has increased due, primarily, to state required increases in school capital requirements to \$4 million in FY2020 and \$4.8 million in FY2021.

Current operations and staffing are expected to remain at the same levels as in prior years. A cost-of-living (COLA) increase of 2.0% in FY2020 and 2.00% in FY2021 is proposed for all personnel and employees covered by on-going bargaining agreements plus non-union personnel. Current experience reviews of health insurance indicates that the City and School insurance rates will increase by approximately 5%. The increase is budgeted at 5% in FY2020 and with no increase in FY2021. Dental insurance rates are expected to remain the same for both years.