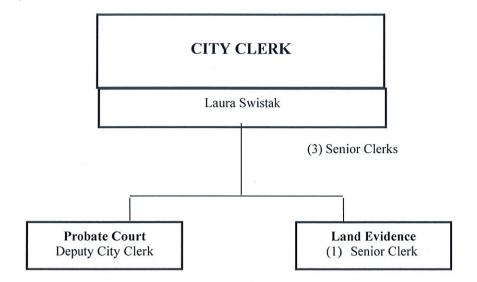

to process payments for the City Clerk's Office.

Measures

The public will be provided with the opportunity to process all applications

for the City Clerk's Department through an online portal on the City's

website by June 30, 2019.

FY 2017 FY 2017 FY 2018 FY 2019 TARGET ACTUAL ACTUAL \$12/30/1

PERFORMANCE MEASURES

Percent of applications available for processing through an online portal of the City's website.

100%

10%

50%

20% Online processing of vital records (birth, death and marriage) implemented October

2018

Associated Council Tactical Area:

Instill quality, efficiency and effectiveness into every aspect of the City's performance

Assoc. Council Mission Statement:

to promote and foster outstanding customer service for all who come in contact with the City

# CITY CLERK



# CITY CLERK/PROBATE/LAND EVIDENCE BUDGET SUMMARY

|                      | _  | 2017-18<br>ACTUAL | 2018-19<br>ADOPTED | 2018-19<br>PROJECTED |         | DESERVED | 2019-20<br>PROPOSED |    | 2020-21<br>ROPOSED |
|----------------------|----|-------------------|--------------------|----------------------|---------|----------|---------------------|----|--------------------|
| <b>EXPENDITURES</b>  |    |                   |                    |                      |         |          |                     |    |                    |
| SALARIES             | \$ | 310,960           | \$<br>317,983      | \$                   | 303,963 | \$       | 332,040             | \$ | 341,798            |
| FRINGE BENEFITS      |    | 186,269           | 189,821            |                      | 1