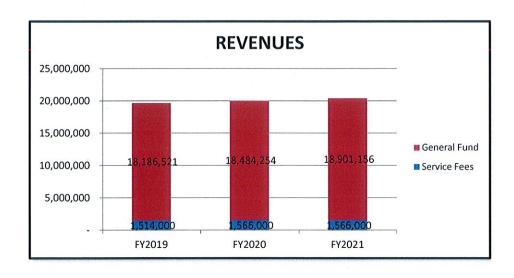

#### FY2020 and FY2021 Proposed Budget

The Proposed FY2020 and FY2021 Budget for the City's General Fund increased by 5.6% over the two-year period. The proposed tax rate increase is 3.50% and 3.58% for FY2020 and FY2021, respectively. There are no major changes in revenues.

# FY2020 & 2021 Budget Highlights

|                                     | Proposed<br>FY2020 | Increase<br>Over FY2019 | Proposed<br>FY2021 |   | Increase<br>Over FY2020 |
|-------------------------------------|--------------------|-------------------------|--------------------|---|-------------------------|
| Expenditures for all funds          | \$<br>139,646,924  | 1.08%                   | \$<br>144,650,821  |   | 3.58%                   |
| General Fund tax levy               | \$<br>77,978,562   | 3.50%                   | \$<br>80,778,562   |   | 3.58%                   |
| General Fund revenues               | \$<br>99,851,424   | 2.83%                   | \$<br>102,569,165  |   | 2.70%                   |
| Tax rate, residential               | \$<br>10.34        | 3,50%                   | \$<br>10.71        |   | 3.58%                   |
| Tax rate, commercial                | \$<br>15.50        | 3.47%                   | \$<br>16.06        |   | 3.61%                   |
| Tax rate, personal property         | \$<br>15.50        | 3.47%                   | \$<br>16.06        |   | 3.61%                   |
| Tax rate, motor vehicle             | \$<br>23.45        | * 0.00%                 | \$<br>23.45        | * | 0.00%                   |
| Transfer to schools operations      | \$<br>25,968,779   | 0.00%                   | \$<br>25,968,779   |   | 0.00%                   |
| Transfers to Capital Projects Funds | \$<br>4,039,286    | 25.73%                  | \$<br>4,806,876    |   | 19.00%                  |