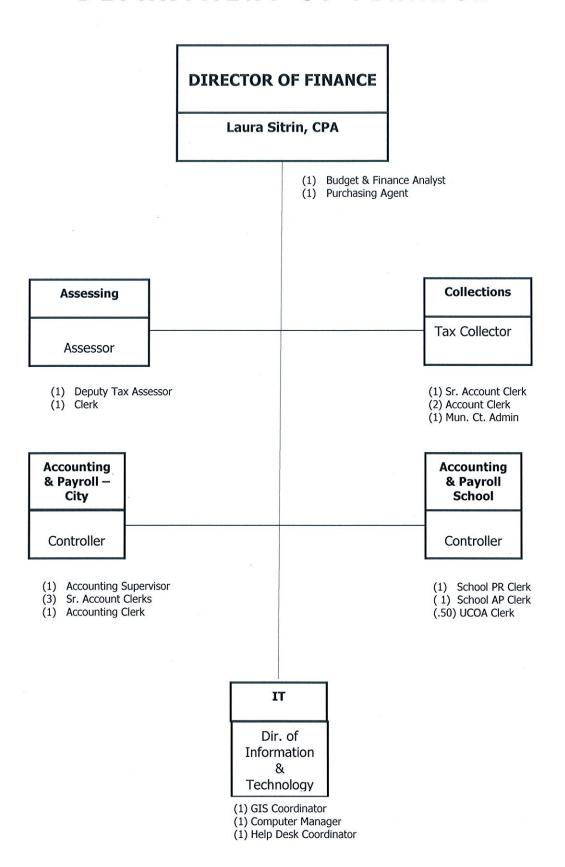

| reported                                | 0          |

Measure #4 To scan firewall logs for any number or Intrusion Detection and Prevention events. Generally, an Intrusion event is one of millions of automated programs (Bots) that attempt to penetrate the network.

|                                       | Ft 2019   |
|---------------------------------------|-----------|
| PERFORMANCE MEASURES                  | @12/30/18 |
| Number of Intrusion Attacks attempted | 17,595    |
| Number of Successful Intrusions       | 0         |

Assoc. Council Mission Statement:

to promote and foster outstanding customer service for all who come in contact with the City

Goals and Measures for FY 2019 continue to apply There are no new Goals or Measures for FY2020 or 2021

# DEPARTMENT OF FINANCE



# FINANCE DEPARTMENT BUDGET SUMMARY

|                      | 2017-18<br>ACTUAL | 2018-19<br>ADOPTED | <br>2018-19<br>ROJECTED | 2019-20<br>ROPOSED | 2020-21<br>ROPOSED |
|----------------------|-------------------|--------------------|-------------------------|--------------------|--------------------|
| <b>EXPENDITURES</b>  |                   |                    | <br>                    |                    |                    |
| SALARIES             | \$<br>1,489,547   | \$<br>1,748,332    | \$<br>1,723,701         | \$<br>1,707,820    | \$<br>1,758,998    |
| FRINGE BENEFITS      | 717,568           | 917,024            | 890,982                 | 895,182            | 910,752            |
| PURCHASED SERVICES   | 1,499,940         | 1,568,267          | 1,547,742               |