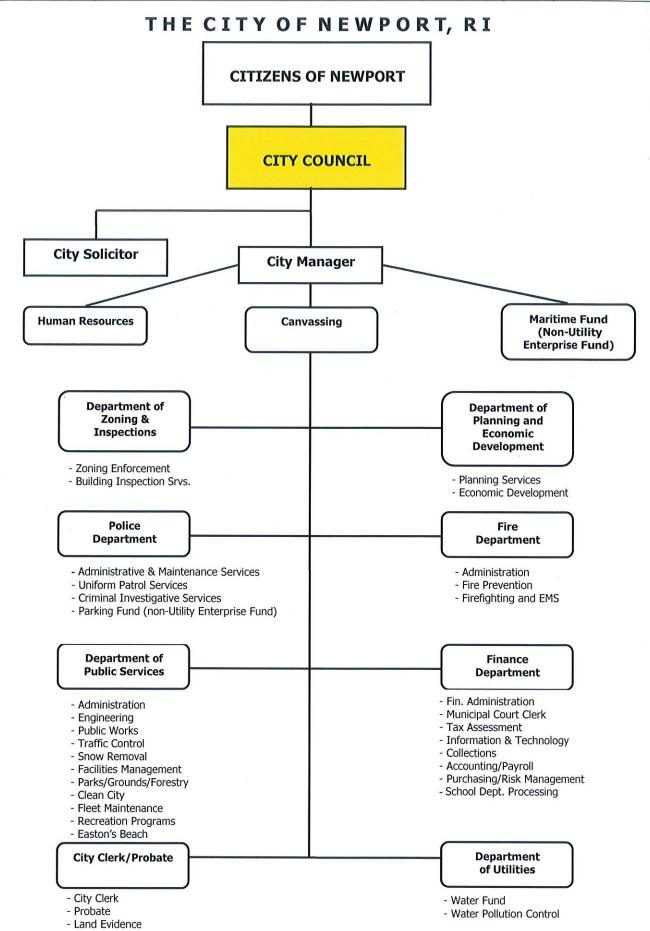

#### **GOVERNMENT**

Newport was founded in 1639, incorporated as a City in 1784, and rechartered in 1853. The City operates under a Home Rule Charter, adopted in 1953, providing for a council/city manager form of government. There is a seven-member City Council headed by its Chairperson, who is elected by the Council and also holds the title of Mayor. All legislative powers of the City are vested in the City Council by the Charter, including the ordering of any tax, making appropriations, and transacting any other business pertaining to the financial affairs of the City.

Four members of the City Council are elected at large and the remaining three members are elected from the three wards, all for a two-year term. The new council was elected in November, 2018. The Charter grants to the City Council all powers to enact, amend, or repeal ordinances relating to the City's property, affairs and government, including the power to create offices, departments or agencies of the City, to preserve the public peace, health and safety, to establish personnel policies, to authorize the issuance of bonds, and to provide for an annual audit.

The City Manager is appointed by a majority vote of the City Council. The City Manager is the chief administrative officer. The Charter grants to the City Manager the authority to appoint or remove all officers or employees of the City, to prepare and submit to the City Council the annual budget and annual report of the City, to recommend pay schedules for City employees, and to recommend to the Council the adoption of such measures as he/she may deem necessary for the health, safety or welfare of the City.