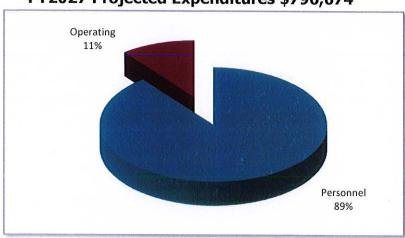

| 21,300        | 20,000        | 20,000        | 20,000        | 20,000        |
| 45624    | Victualing              | 52,835        | 56,000        | 56,000        | 56,000        | 56,000        |
| 45626    | Animal                  | 4,908         | 3,000         | 3,000         | 3,000         | 3,000         |
| 45628    | Marriage                | 5,120         | 5,000         | 5,000         | 5,000         | 5,000         |
|          | TOTAL                   | \$<br>680,833 | \$<br>665,000 | \$<br>665,000 | \$<br>680,000 | \$<br>680,000 |
|          | BALANCE                 | \$<br>359     | \$<br>61,863  | \$<br>66,363  | \$<br>78,647  | \$<br>116,674 |

### City Clerk/Probate/Land Evidence

FY2026 Proposed Expenditures \$758,647



FY2027 Projected Expenditures \$796,674



FUNCTION: Legislative
DEPARTMENT: Public Records
DIVISION OR ACTIVITY: City Clerk

#### **BUDGET COMMENTS:**

This cost center is proposed with an increase of \$69,811 (9.60%) over the two-year budget period due almost exclusively to personnel costs. The only other increase is \$20,000 (40%) in contract services. There are no offsetting decreases,

#### PROGRAM:

This program provides funds for the operation of the City Clerk's Office. The City Clerk serves as Clerk of the Council Clerk of the Board of License Commissioners, Registrar of Vital Statistics, and Clerk for other State-mandated functions. This program also provides funds for the operation of the Probate Court. The Probate Judge holds regular sessions twice a month, and special sessions as the need arises. The Deputy City Cler