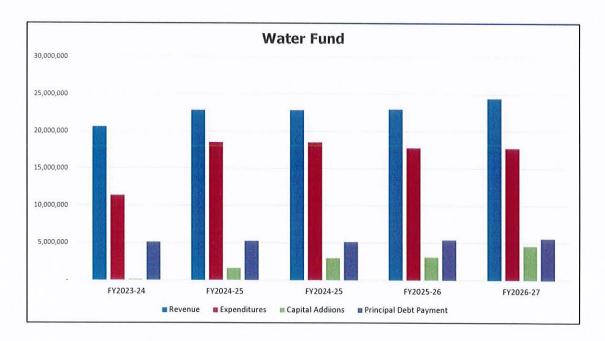

|
| Bond Premium Expenditures               | 51 613 310              | 44 260 004              | 60 100 700              | 3 416 305               |
| Operating Transfers Out                 | 51,613,319              | 44,369,991<br>-         | 62,120,736              | 3,416,285<br>-          |
|                                         |                         |                         |                         | -                       |

City of Newport, Rhode Island Summary Budget Information FY2026 Proposed and FY2025 Projected Budgets



Graphic representation of actual, budgeted, estimated and proposed general fund revenues and expenditures in summary format



## City of Newport, Rhode Island Summary Budget Information FY2026 Proposed and FY2027 Projected Budgets





Graphic representation of actual, budgeted, estimated and adopted revenues and expenditures in summary format

City of Newport, Rhode Island Summary Budget Information FY2026 Proposed and FY2027 Projected Budgets





Graphic representation of actual, budgeted, estimated and adopted revenues and expenditures in summary format

# **CITY OF NEWPORT, RHODE ISLAND**

### **COMBINED REVENUES – ALL BUDGETED FUNDS**

The City of Newport is proposing combined revenues of \$180,944,651 for Fiscal Year 2026 and \$192,893,263 for the Fiscal Year 2027 budgeted funds.



Combined revenues for all funds are proposed at an increase of 6.44% over the next fiscal year from last year.

The City of Newport General Fund Revenues are proposed at an increase of \$7,277,836 (6.32%) in fiscal year 2026 and \$6,