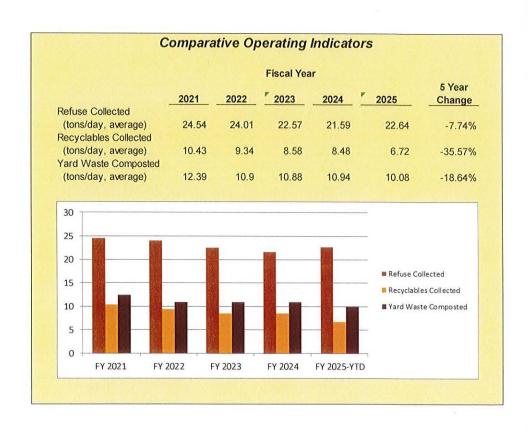

adequate opportunities for public use of parks and recreation facilities, while ensuring the sites are safe for use by participants. All rentals of sites will be evaluated on impact to resources, and fees, or charges set accordingly. We are committed to a full range of recreational and cultural opportunities in all city facilities that will provide value to our residents and visitors alike.



FY2021 numbers are higher due to increased outdoor activities - Coronavirus.

Assoc. Council Mission Statement:

to ensure Newport is a safe, clean and enjoyable place to live and work and our residents enjoy a high quality of life

# **DEPARTMENT OF PUBLIC SERVICES**FY 2025 Short-term goals, measures and status (continued):



FY2021 - Fewer rentals due to Coronavirus-required cancellations, etc.



# **DEPARTMENT OF PUBLIC SERVICES**FY 2025 Short-term goals, measures and status (continued):

Goal #9:

To continue to upgrade and improve beach facilities to increase revenue at Easton's Beach through new and repeated patron visits and to provide safe and clean facilities.

Measure #1: Increase season parking sticker sales by 10%.

|                                               | FY21 Season | FY22 Season | FY23 Season | FY24 Season   |
|-----------------------------------------------|-------------|-------------|-------------|---------------|
| PERFORMANCE MEASURES                          | ACTUAL      | ACTUAL      | ACTUAL      | <b>ACTUAL</b> |
| Total number of season parking sticker sales  | 1424        | 1493        | 1306        | 1163          |
| % annual variance-season par