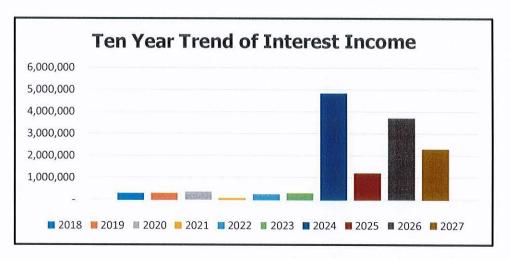

sts or allocated costs. Costs are allocated based on a written Cost Allocation Manual that uses a variety of methods to determine the percentage of time spent on that particular fund. Examples include counting checks, purchase orders, by timesheets or as a percentage of the total budget. Description of Revenues – continued

**45700 — Rental of Property** — primarily revenues from the rental of tower space for telecommunications. Revenues are estimated based on contracts.

**45701 – Investment Interest** – amounts earned on cash deposits. This revenue is budgeted after reviewing financial management and investment literature to determine a reasonable interest earned rate. The interest earned rate is applied to the monthly cash flow analysis and rounded off for the budgeted revenue number.



**45116** – **Hotel Occupancy Tax and 45115** – **Meals & Beverage Tax** – these two taxes are collected in order to support tourism efforts in the State and to help offset service and infrastructure costs related to the tourism trade in the City of Newport. The Hotel Occupancy Tax started at 5% in June 2001. Proceeds are distributed 47% to the Discover Newport, 25% to the City of Newport, 7% to the Greater Providence/Warwick Convention and Visitors Bureau and 21% to the Rhode Island Commerce Corporation. The collection rate increased to 6% effective January 2005 with the City of Newport retaining the additional 1%. The Meals and Beverage Tax increased by 1% in August 2004 with the additional 1% of revenue going to the municipality in which the revenue was generated. The State keeps the