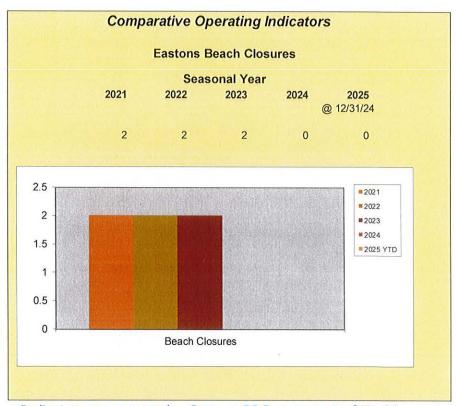

| PERFORMANCE MEASURES                    | ACTUAL      | ACTUAL      | <b>ACTUAL</b> | <b>ACTUAL</b> |
| Number of full season bathhouse rentals | 223         | 222         | 223           | 150           |
| Rate of full season bathhouse rentals   | 99.1%       | -0.4%       | 0.5%          | -32.7%        |

The 2024 bathhouses rentals were only allowed for Newport residents. 43 non-resident bathhouses were utilized for beach operations during demolition of support facilities.

Assoc. Council Tactical Priority Area:

to providing a strong, well-managed public infrastructure as key to enhancing quality of life and economic stability to our community

# **DEPARTMENT OF PUBLIC SERVICES**

FY 2025 Short-term goals, measures and status (continued):

# Easton's Beach Revenue FY2021 – 2025





Indicators are seasonal ~ Source: RI Department of Health

Goals and Measures for FY2025 continue to apply.

There are no new Goals or Measures for FY2026 or FY2027.

# **DEPARTMENT OF PUBLIC SERVICES ADMINISTRATION**



# DEPARTMENT OF PUBLIC SERVICES BUDGET SUMMARY

|                       | 2023-24<br>ACTUAL | 2024-25<br>ADOPTED | 2024-25<br>PROJECTED | 2025-26<br>PROPOSED | 2026-27<br>PROJECTED |
|-----------------------|-------------------|--------------------|----------------------|---------------------|----------------------|
| EXPENDITURES          |                   |                    |                      |                     |                      |
| SALARIES              | \$ 3,867,82       | 1 \$ 4,429,570     | \$ 4,429,570         | \$ 4,679,942        | \$ 4,947,220