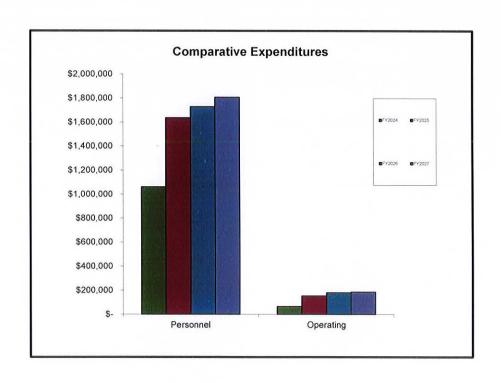

126            | 101,050            | 88,100              |    | 105,050             | 109,050             |
| INTERNAL SERVICES     | 144               | 1,200              | 1,200               |    | 1,312               | 1,351               |
| SUPPLIES & MATERIALS  | 9,658             | 14,800             | 12,800              |    | 28,700              | 29,045              |
| OPERATING EXPENSES    | 41,519            | 36,100             | 38,500              |    | 44,100              | 46,100              |
| REPAIRS & MAINTENANCE | -                 |                    | -                   |    |                     | -                   |
| TOTAL                 | \$<br>1,127,332   | \$<br>1,789,509    | \$<br>1,777,959     | \$ | 1,906,501           | \$<br>1,991,381     |



City Manager

FY 2026 Proposed Expenditures \$1,906,501



FY 2027 Projected Expenditures \$1,991,381



**FUNCTION: City Manager** 

**DEPARTMENT: City Manager's Office DIVISION OR ACTIVITY: City Manager** 

#### **BUDGET COMMENTS:**

Costs in this division are primarily for salaries and benefits. Costs have increased \$63,103 (7.09%) over the two-year (FY2026 & FY2027). Increases include\$54,452 (6.63%) in personnel, \$8,500 (188.89% in conferences and training, and \$151 (12.58%) in gasoline & vehicle maintenance. There are no offsetting decreases.

#### PROGRAM:

This program provides funds for the operation of the City Manager's Office. The City Manager is appointed by the Council, and, by Charter, is the Chief Administrative Officer of the City.

#### **OBJECTIVES:.**

To carry out