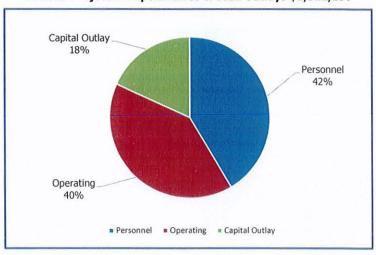

| 1,955,512                                                                                                                                                 | 1,955,512                                                                                                                                                 | 1,955,512                                                                                                                                                              | 1,955,512                                                                                                                                    |

FY2026 Proposed Expenditures & Cash Outlays \$23,877847



FY2027 Projected Expenditures & Cash Outlays \$1,811,197





FUNCTION: Maritime Services
DEPARTMENT: City Manager

**DIVISION OR ACTIVITY: Maritime Services** 

#### **BUDGET COMMENTS:**

This budget accounts for the operations of the Maritime Services function in the Maritime Fund. Major expenditures are primarily for capital expenditures. Capital expenditures include replacement of the Perrotti Park Docks, hot water system upgrade, King Park dinghy dock expansion, equipment replacement and maintenance of Bellevue Avenue concrete.

#### PROGRAM:

This program provides funds for the operation, maintenance and improvements to the Newport Harbor. The Harbormaster is responsible for enforcement of rules and regulations pertaining to the operation of commercial and pleasure craft within the harbor area. They are also charged with collecting fees for