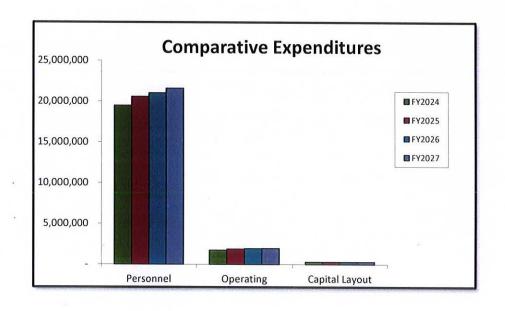

| 250,545                            |    | 226,106                      | 273,971                            |    | 282,190                      |
| SUPPLIES & MATERIALS    | 1,036,068                          | 1,095,404                          |    | 1,096,805                    | 1,100,980                          |    | 1,107,030                    |
| REPAIRS & MAINTENANCE   | 134,537                            | 159,285                            |    | 158,410                      | 161,876                            |    | 167,553                      |
| CAPITAL OUTLAY SUBTOTAL | \$<br>300,000<br><b>21,499,792</b> | \$<br>300,000<br><b>22,741,351</b> | \$ | 300,000<br><b>20,958,391</b> | \$<br>300,000<br><b>23,256,267</b> | \$ | 300,000<br><b>23,854,413</b> |



| REVENUE | <u>:S</u>                   |            |            |            |            |            |
|---------|-----------------------------|------------|------------|------------|------------|------------|
| ACCT    | ACCT                        |            |            |            |            |            |
| NO.     | TITLE                       |            |            |            |            |            |
| 045505  | Special Detail              | 500,262    | 391,200    | 391,200    | 504,000    | 504,000    |
| 045545  | Fire Alarm Assessments      | 160,263    | 156,000    | 156,000    | 160,000    | 160,000    |
| 045608  | Rescue Fees                 | 1,230,804  | 1,040,000  | 1,040,000  | 1,210,000  | 1,210,000  |
| 045654  | Fire Inspection/Permit Fees | 190,119