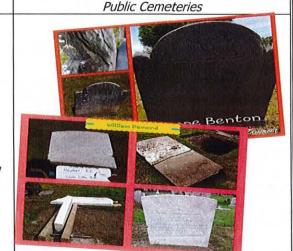

ion and restoration of historic burial stones. The public funds have been supplemented with private donations solicited by the Historic Cemetery Commission. The conservator has trained commission members and volunteers to perform less skilled tasks such as cleaning and the resetting of small stones in the soil. The City's public burial grounds have the largest concentration of early African American grave stones and the earliest colonial stones in Rhode Island that are worthy of preservation.

| FY2025/26<br>FY2026/27 | 35,000                         |
|------------------------|--------------------------------|
| FY2027/28              | <i>35,000</i><br><i>40,000</i> |
| FY2028/29              | 40,000                         |
| FY2029/39              | 45,000                         |



#### **GOALS & OBJECTIVES**

Protection of Historic Resource

STATUS/OTHER COMMENTS

**OPERATING COSTS/SAVINGS** 

Council's Strategic Outcome Area: Resilient Infrastructure Potential reduction in mowing costs, opportunity to use capital as

TOTAL PROJECT COST Ongoing match for historic preservation grants

|                               | PLANNED FINANCING |                     |  |        |                     |                     |                     |                     |         |  |  |  |
|-------------------------------|-------------------|---------------------|--|--------|---------------------|---------------------|---------------------|---------------------|---------|--|--|--|
| SOURCE OF FUNDS               | Prior<br>Funding  | Unspent @ 10/9/2024 |  |        | Proposed<br