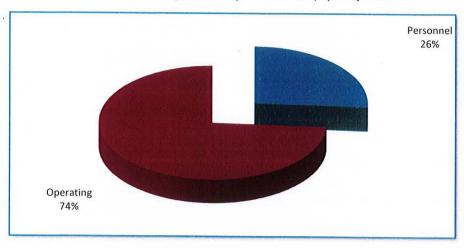

<br>514,121      | \$ | 355,388   | \$ 549,040          | \$ 582,828           |
| FRINGE BENEFITS      | 78,807            | 237,286            |    | 158,674   | 253,888             | 270,465              |
| PURCHASED SERVICES   | 1,959,233         | 2,515,752          |    | 2,478,178 | 2,222,533           | 2,169,659            |
| OTHER                | 2.                | -                  |    | 910       |                     |                      |
| SUPPLIES & MATERIALS | 36,423            | 100,000            |    | 61,000    | 67,160              | 78,000               |
| TOTAL                | \$<br>2,254,106   | \$<br>3,367,159    | \$ | 3,054,150 | \$ 3,092,621        | \$ 3,100,952         |



# Resilience and Sustainability

FY 2026 Proposed Expenditures \$3,092,621



FY 2027 Projected Expenditures \$3,100,952



FUNCTION: Resilience & SustainabilityLaw DEPARTMENT: Resilience & Sustainability

**DIVISION OR ACTIVITY: Resilience & Sustainability** 

### **BUDGET COMMENTS:**

New to the City in FY2025, this cost center has increased \$42,686 (8.07%) over the two-year budget period due, in part, to personnel costs, which have increases \$37,686 (7.86%). Offsetting decreases include \$1,000 (50%) in copying and binding, \$2,000 (-40%) in dues and subscriptions, \$2,000 (-40%) in conferences and training, and \$5,000 (-50%) in office supplies.

### PROGRAM:

This program provides funds for the operation of the Resilience and Sustainability Office. Its mission is to seeks to leverage interdisciplinary strengths to promote collaboration, streamline reporting