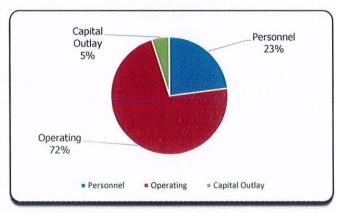

| \$ 2,499,582                            | \$ 2,026,823           | \$ 2,651,795          | \$ 2,445,811           |
| NET ASSET | rs 6/30                      | \$ 9,446,717      | \$ 9,818,005                            | \$ 10,372,729          | \$ 10,578,422         | \$ 10,990,100          |
| UNRESTRI  | CTED CASH & INVEST 6/30      | \$ 4,404,369      | \$ 4,775,657                            | \$ 5,330,381           | \$ 5,666,895          | \$ 6,209,394           |
| 2         |                              | 7 .,,             | , ,, , ,,,,,,,,,,,,,,,,,,,,,,,,,,,,,,,, | , -,,                  | ,,                    | 1 -1-00/001            |

#### Parking Fund

FY2026 Proposed Expenditures & Cash Outlays \$2,782,616



FY2027 Projected Expenditures & Cash Outlays \$2,576,631





**FUNCTION: Parking/Community Improvement** 

**DEPARTMENT: Public Services** 

**DIVISION OR ACTIVITY: Parking and Community Improvement Fund** 

#### **BUDGET COMMENTS:**

This newly defined Department has combined the Police Department's Division of Traffic Enforcement with the Parking Fund. It is proposed with an decrease of \$34,079 (-1.31%) over the next two years due exclusively to capital outlay, which has decreased \$175,000 (-58.33%). Offsetting increases include \$20,802 (3.65%) in personnel, \$72,699 (11.95%) in purchased services, \$16,107 (24.10%) in utilities, \$9,605 (14.25%) in supplies and materials and \$2,016 (0.57% in internal services. Major expenses in this fund include costs of the parking lot contracts and capital improvements and repairs.

#### PROGRAM:

Funct