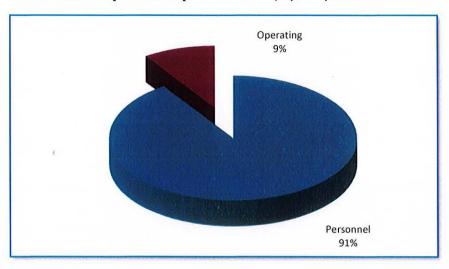

| 105,050             | 109,050             |
| INTERNAL SERVICES     | 144               | 1,200              | 1,200               |    | 1,312               | 1,351               |
| SUPPLIES & MATERIALS  | 9,658             | 14,800             | 12,800              |    | 28,700              | 29,045              |
| OPERATING EXPENSES    | 41,519            | 36,100             | 38,500              |    | 44,100              | 46,100              |
| REPAIRS & MAINTENANCE | -                 |                    | -                   |    |                     | -                   |
| TOTAL                 | \$<br>1,127,332   | \$<br>1,789,509    | \$<br>1,777,959     | \$ | 1,906,501           | \$<br>1,991,381     |



City Manager

FY 2026 Proposed Expenditures \$1,906,501



FY 2027 Projected Expenditures \$1,991,381



**FUNCTION: City Manager** 

**DEPARTMENT: City Manager's Office DIVISION OR ACTIVITY: City Manager** 

#### **BUDGET COMMENTS:**

Costs in this division are primarily for salaries and benefits. Costs have increased \$63,103 (7.09%) over the two-year (FY2026 & FY2027). Increases include\$54,452 (6.63%) in personnel, \$8,500 (188.89% in conferences and training, and \$151 (12.58%) in gasoline & vehicle maintenance. There are no offsetting decreases.

#### PROGRAM:

This program provides funds for the operation of the City Manager's Office. The City Manager is appointed by the Council, and, by Charter, is the Chief Administrative Officer of the City.

#### **OBJECTIVES:.**

To carry out the policies and goals of the City Council and to perform