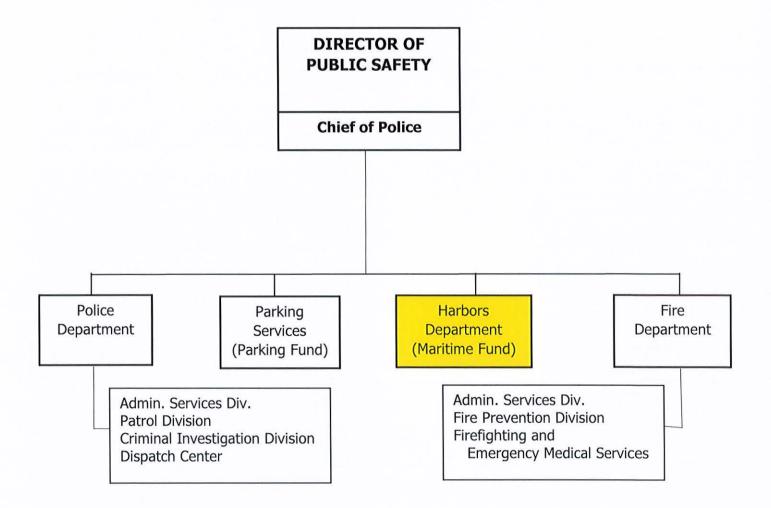

AL  | ACTUAL  | ACTUAL  | ACTUAL  | @ 12/31/24 |
| Number of training hours provided to seasonal employees           | 8       | 8       | 8       | 8       | 8          |
| Percent of targeted training hours provided to seasonal employees | 100%    | 100%    | 100%    | 100%    | 100%       |

Assoc. Council Mission Statement:

To provide leadership, direction and governance that continuously improves our community and to be stewards of our natural resources while preserving our cultural, historic and maritime heritage

Assoc. Council Mission Statement:

to promote and foster outstanding customer service for all who come in contact with the City

Goals and Measures for FY 2025 continue to apply. There are no new Goals or Measures for FY2026 or FY2027.

## **DEPARTMENT OF PUBLIC SAFETY**



# CITY OF NEWPORT, RHODE ISLAND MARITIME FUND FY2026 PROPOSED & FY2027 PROJECTED BUDGETS SUMMARY

|                 | REVENUES                                                                                                                                                                                                                                                                                   |    | 023-2024<br>ACTUAL                                                                                                                 | 2024-2025<br>ADOPTED                                                                                                                                      | 2024-2025<br>PROJECTED