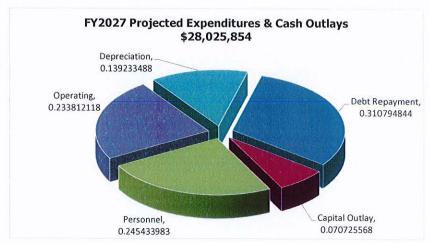

|

#### Water Fund







#### WATER FUND BUDGET SUMMARY

| TITLE                 | 2023-24<br>ACTUAL | 2024-25<br>ADOPTED | 2024-25<br>PROJECTED | 2026-27<br>PROPOSED | 2026-27<br>PROJECTED |
|-----------------------|-------------------|--------------------|----------------------|---------------------|----------------------|
| <b>EXPENDITURES</b>   |                   |                    |                      |                     |                      |
| SALARIES              | \$ 3,548,223      | \$ 4,162,140       | \$ 3,564,573         | \$ 3,906,140        | \$ 3,937,864         |
| FRINGE BENEFITS       | 1,950,765         | 2,392,436          | 1,876,869            | 2,156,259           | 2,262,305            |
| PURCHASED SERVICES    | 906,970           | 950,702            | 1,189,693            |