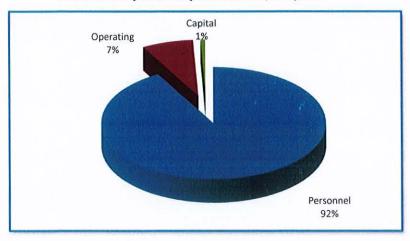

230,000                  | 230,000                  |
| 45646  | Electric            | 259,372                  | 260,000                  | 260,000                  | 200,000                  | 200,000                  |
| 45648  | Board of Appeals    | 40,128                   | 100,000                  | 100,000                  | 50,000                   | 50,000                   |
| 45650  | HDC Application Fee | 33,550                   | 30,000                   | 30,000                   | 30,000                   | 30,000                   |
|        | TOTAL<br>BALANCE    | 2,573,658<br>(1,917,481) | 2,233,600<br>(1,579,781) | 2,233,600<br>(1,543,281) | 2,010,000<br>(1,251,535) | 2,010,000<br>(1,206,242) |

## **Building And Inspections**

FY2026 Proposed Expenditures \$758,465



FY2027 Projected Expenditures \$803,758



FUNCTION: Building and Inspections DEPARTMENT: Building Inspections

**DIVISION OR ACTIVITY: Building and Inspections** 

#### **BUDGET COMMENTS:**

This cost center is proposed with an increase of \$149,939 (22.93%) over the next two years. Increases include \$132,778 (21.82%), due almost exclusively to the proposed new position of Building Inspector. Other increases include \$20,000 (100%) in contract services and \$2,711 (13.11%) in gasoling & vehicle maintenance. Offsetting decreases include \$2,900 (-53.70%) in mileage reimbursement, \$2,050 (-57.75%) in office supplies and \$500 (-14.29%) in conferences and training.

#### PROGRAM:

This program also provides funds to support the Plumbing, Mechanical and Electrical Inspection function, whi