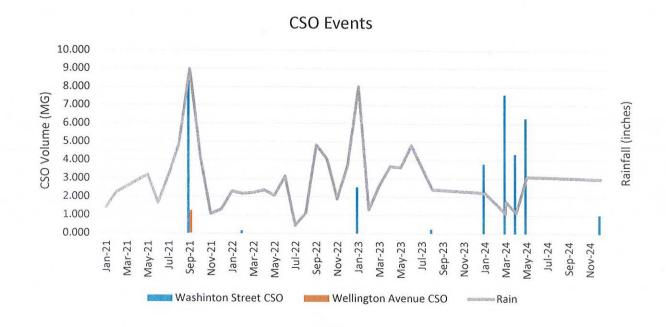

| 5    | 10   | 18   | 10   | 2    |
| Tide Gates            | 20   | 9    | 5    | 1    | 4    | 4    |

<sup>&</sup>lt;sup>b</sup> Represents the sum of sewer and storm infrastructure

Assoc. Council Tactical Priority Area:

Providing a strong, well-managed public infrastructure is key to enhancing quality of life and economic stability to our community

## WATER POLLUTION CONTROL FY 2025 Short-term goals, measures, and status (continued):

Goal #2 To assure compliance with the Clean Water Act

Measure #1: Implement the City's CSO Long-term Control Plan in accordance with the requirements of the Consent Decree with EPA and RIDEM. Implement Plan as approved by the regulatory agencies.

Implementation is in compliance with the schedule agreed to in the Consent Decree with EPA & RIDEM



Assoc. Council Tactical Priority Area:

Providing a strong, well-managed public infrastructure is key to enhancing quality of life and economic stability to our community

Goals and Measures for FY 2025 continue to apply.

There are no new Goals or Measures for FY2026 or FY2027

### DEPARTMENT OF UTILITIES



## CITY OF NEWPORT, RHODE ISLAND WATER POLLUTION CONTROL FUND BUDGET FY2026 PROPOSED and FY2026 PROJECTED BUDGETS SUMMARY

|                                                                                                                                                                                                                                                                                                                                                       | 2023-2024<br>ACTUA