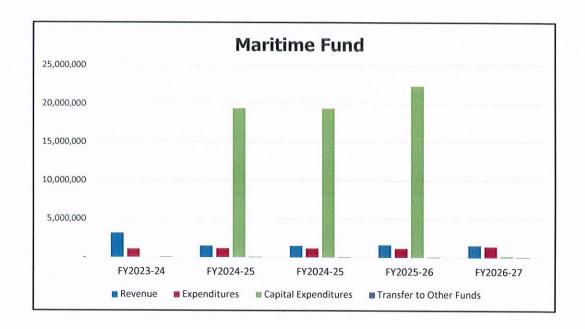

9              | 44,369,991<br>-         | 62,120,736              | 3,416,285<br>-          |
|                                         |                         |                         |                         | -                       |

City of Newport, Rhode Island Summary Budget Information FY2026 Proposed and FY2025 Projected Budgets



Graphic representation of actual, budgeted, estimated and proposed general fund revenues and expenditures in summary format



## City of Newport, Rhode Island Summary Budget Information FY2026 Proposed and FY2027 Projected Budgets





Graphic representation of actual, budgeted, estimated and adopted revenues and expenditures in summary format

City of Newport, Rhode Island Summary Budget Information FY2026 Proposed and FY2027 Projected Budgets





Graphic representation of actual, budgeted, estimated and adopted revenues and expenditures in summary format

# **CITY OF NEWPORT, RHODE ISLAND**

### **COMBINED REVENUES – ALL BUDGETED FUNDS**

The City of Newport is proposing combined revenues of \$180,944,651 for Fiscal Year 2026 and \$192,893,263 for the Fiscal Year 2027 budgeted funds.



Combined revenues for all funds are proposed at an increase of 6.44% over the next fiscal year from last year.

The City of Newport General Fund Revenues are proposed at an increase of \$7,277,836 (6.32%) in fiscal year 2026 and \$6,756,391 (5.52%) projected in fiscal year 2027. Property tax rates are proposed with an overall increase of 3.95% in FY2026 and 2.0% in FY2027.

The City has implemented a two-tier residential tax program effective wi