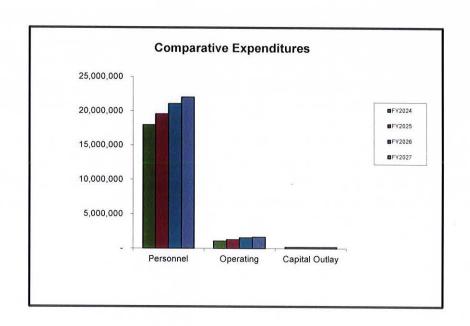

,645              | 91,333               |
| INTERNAL SERVICES     | 290,324       | 361,308       | 361,308              | 395,091             | 406,944              |
| SUPPLIES & MATERIALS  | 219,739       | 258,376       | 249,231              | 382,791             | 421,855              |
| REPAIRS & MAINTENANCE | 44,224        | 63,400        | 63,400               | 63,400              | 65,336               |
| OPERATING EXPENSE     | -             | -             | -                    | 50,000              | 32,280               |
| CAPITAL OUTLAY        | 175,000       | 175,000       | 175,000              | 175,000             | 175,000              |
| TOTAL POLICE          | \$ 19,177,709 | \$ 20,995,678 | \$ 20,890,324        | \$ 22,775,374       | \$ 23,810,415        |



### **REVENUES**

|                               | TOTAL<br>BALANCE                          | \$<br>1,595,041<br>17,582,668 | 550 | 1,248,800<br>19,746,878 | 5  | 1,248,800<br>19,641,524 | \$<br>1,606,000<br>21,169,374 | \$<br>\$ | 1,606,000<br>22,204,415 |
|-------------------------------|-------------------------------------------|-------------------------------|-----|-------------------------|----|-------------------------|-------------------------------|----------|-------------------------|
| ACCT<br>NO.<br>45505<br>45658 | ACCT<br>TITLE<br>Special Detail<br>Sundry | \$<br>1,584,164<br>10,877     | \$  | 1,238,800<br>10,000     | \$ | 1,238,800<br>10,000     | \$<br>1,596,000<br>10,000     | \$       | 1,596,000<br>10,000     |

**Police Department** 

FY2026 Proposed Expenditures