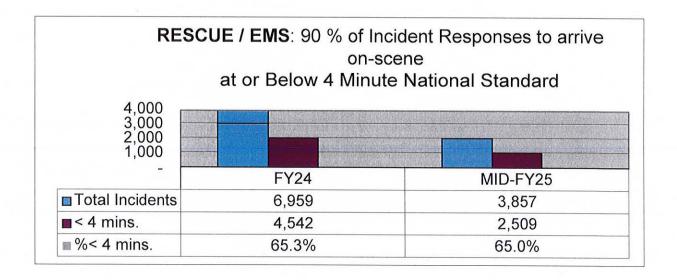

imes.

The Firefighting & Emergency Medical Services Division utilizes 17.02% (17.69% in FY25; 17.58% in FY24; 17.64% in FY23) of the FY26 City services budget to operate. Per capita cost to citizens (per 2020 census) is budgeted at \$827.72.

### FY 2025 Short-term goals and measures:

Goal # 1: Provide Exceptional Public Safety and Emergency Service

The Newport Fire Department strives to be a leading, community-focused leader in public safety and emergency services. Consistent with the Department's mission, our primary goal is to deliver professional, efficient, and effective services through a commitment to prevention and mitigation efforts.

Measure # 1: 90% of Fire Incident responses to arrive on-scene at or below the National Standard of four minutes or less from time of dispatch.



### FY 2025 Short-term goals and measures (continued):

Response Times at or Below 4 Minute National Standard



Measure #2: **TURNOUT TIME** - The time beginning when units acknowledge notification of the emergency to the beginning point of response time.

- a. The Turnout Time for EMS incidents shall be 60 seconds or less, 90% of the time.
- b. The Turnout Time for Fire incidents shall be 90 seconds or less, 90% of the time.

|                                                 | FY2022 | FY2023 | FY2024   | FY2025            |
|-------------------------------------------------|--------|--------|----------|-------------------|
| PERFORMANCE MEASURES                            | ACTUAL | ACTUAL | ACTUAL : | <b>@ 12/31/24</b> |
| Rescue/EMS Incident turnout time (60 seconds or | 59.7%  | 57