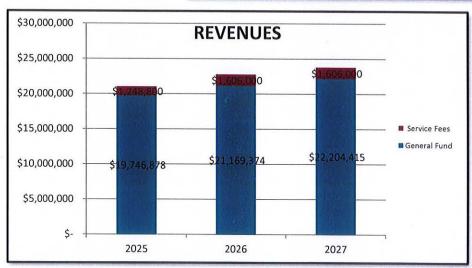

>BALANCE                          | \$<br>1,595,041<br>17,582,668 | 550 | 1,248,800<br>19,746,878 | 5  | 1,248,800<br>19,641,524 | \$<br>1,606,000<br>21,169,374 | \$<br>\$ | 1,606,000<br>22,204,415 |
|-------------------------------|-------------------------------------------|-------------------------------|-----|-------------------------|----|-------------------------|-------------------------------|----------|-------------------------|
| ACCT<br>NO.<br>45505<br>45658 | ACCT<br>TITLE<br>Special Detail<br>Sundry | \$<br>1,584,164<br>10,877     | \$  | 1,238,800<br>10,000     | \$ | 1,238,800<br>10,000     | \$<br>1,596,000<br>10,000     | \$       | 1,596,000<br>10,000     |

**Police Department** 

FY2026 Proposed Expenditures \$22,775,374



FY2027 Projected Expenditures \$23,810,415





FUNCTION: Public Safety DEPARTMENT: Police

**DIVISION OR ACTIVITY: Administrative and Support Services** 

#### **BUDGET COMMENTS:**

This cost center is proposed at an increase of \$566,829 (19.90%). Increases include \$334,174 (14.97%) in personnel, which includes the proposed positions of Deputy Police Chief and Police Data Analyst/Accreditation Manager. Other increases include \$102,000 (100%) in body worn camera, \$88,493 (6.09%) in utilities, \$43,000 in Armory dues and equipment, \$32,280 (100%) ir recruitment, \$22,309 (12.63%) in liability insurance. Offsetting decreases include \$19,000 (-42.22%) in operating supplies and \$11,500 (-22.33%) in tuition reimbursement.

#### **DEPARTMENT GOAL:**

To protect persons and property in the City of Newport through the fair and impartia