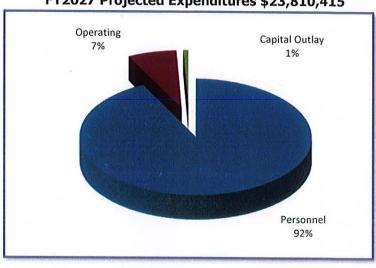

br>BALANCE                          | \$<br>1,595,041<br>17,582,668 | 550 | 1,248,800<br>19,746,878 | 5  | 1,248,800<br>19,641,524 | \$<br>1,606,000<br>21,169,374 | \$<br>\$ | 1,606,000<br>22,204,415 |
|-------------------------------|-------------------------------------------|-------------------------------|-----|-------------------------|----|-------------------------|-------------------------------|----------|-------------------------|
| ACCT<br>NO.<br>45505<br>45658 | ACCT<br>TITLE<br>Special Detail<br>Sundry | \$<br>1,584,164<br>10,877     | \$  | 1,238,800<br>10,000     | \$ | 1,238,800<br>10,000     | \$<br>1,596,000<br>10,000     | \$       | 1,596,000<br>10,000     |

**Police Department** 

FY2026 Proposed Expenditures \$22,775,374



FY2027 Projected Expenditures \$23,810,415





FUNCTION: Public Safety DEPARTMENT: Police

**DIVISION OR ACTIVITY: Administrative and Support Services** 

#### **BUDGET COMMENTS:**

This cost center is proposed at an increase of \$566,829 (19.90%). Increases include \$334,174 (14.97%) in personnel, which includes the proposed positions of Deputy Police Chief and Police Data Analyst/Accreditation Manager. Other increases include \$102,000 (100%) in body worn camera, \$88,493 (6.09%) in utilities, \$43,000 in Armory dues and equipment, \$32,280 (100%) ir recruitment, \$22,309 (12.63%) in liability insurance. Offsetting decreases include \$19,000 (-42.22%) in operating supplies and \$11,500 (-22.33%) in tuition reimbursement.

#### **DEPARTMENT GOAL:**

To protect persons and property in the City of Newport through the fair and impart