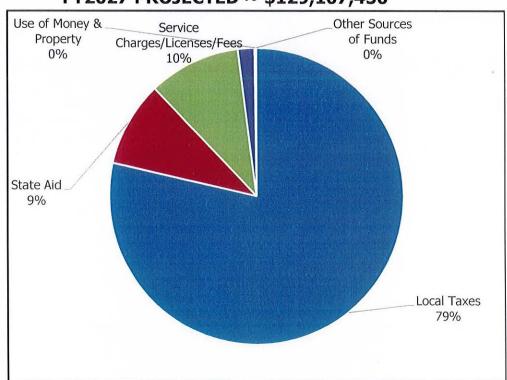

|                   |                     |                    |                  |                     |                  |
| 01999990-046004 | OFS Leases                       | 27,864           |                   |                     | 25,000             |                  | 25,000              |                  |
|                 | TOTAL                            | 117,977,744      | \$ 115,073,223    | \$ 115,073,223      | \$ 122,351,059     | 7,277,836        | \$ 129,107,450      | 6,756,391        |

# **Comparative Revenues**

FY 2023-24 Actual ~ \$117,977,744 FY 2024-25 Adopted ~ \$115,073,223 FY 2025-26 PROPOSED ~ \$122,351,059 FY 2026-27 PROJECTED ~ \$129,107,450



# **General Fund Revenues**

# FY2026 PROPOSED ~ \$122,351,059



# FY2027 PROJECTED ~ \$129,107,450



Tax Levy

# CITY OF NEWPORT, RHODE ISLAND FISCAL YEAR 2026 AND FY2027 PROPOSED BUDGETS PROPERTY TAX LEVY AND TAX RATE

|                                            |    | FY 24-25<br>ADOPTED |     | DOLLAR<br>CHANGE | PERCENT<br>CHANGE |    | FY 25-26<br>PROPOSED | FY 26-27<br>PROPOSED |
|--------------------------------------------|----|---------------------|-----|------------------|-------------------|----|----------------------|----------------------|
| Proposed General Fund Budget:              |    |                     |     |                  |                   |    |                      |                      |
| General Fund Services                      | \$ | 17,855,477          | \$  | 682,799          | 3.82%             | \$ | 18,538,276           | \$<br>19,106,474     |