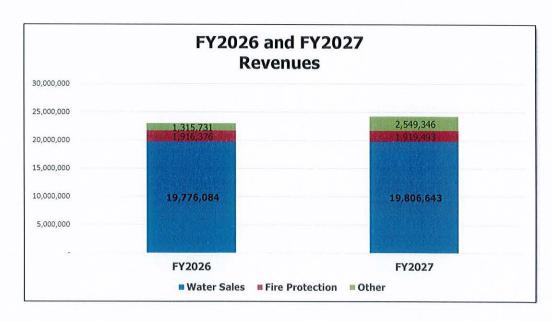

|

#### Water Fund







#### WATER FUND BUDGET SUMMARY

| TITLE                 | 2023-24<br>ACTUAL | 2024-25<br>ADOPTED | 2024-25<br>PROJECTED | 2026-27<br>PROPOSED | 2026-27<br>PROJECTED |
|-----------------------|-------------------|--------------------|----------------------|---------------------|----------------------|
| <b>EXPENDITURES</b>   |                   |                    |                      |                     |                      |
| SALARIES              | \$ 3,548,223      | \$ 4,162,140       | \$ 3,564,573         | \$ 3,906,140        | \$ 3,937,864         |
| FRINGE BENEFITS       | 1,950,765         | 2,392,436          | 1,876,869            | 2,156,259           | 2,262,305            |
| PURCHASED SERVICES    | 906,970           | 950,702            | 1,189,693            | 8