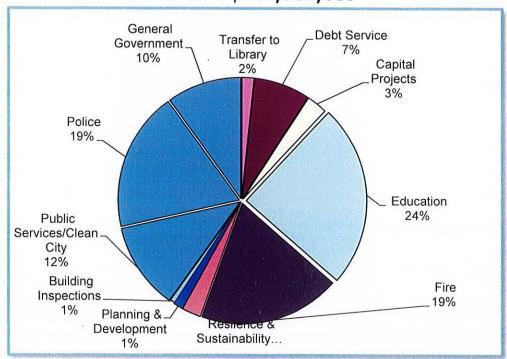

12,460,136     | 13,000,471      | 13,000,471        | 14,108,263       | 14,679,158        |
| Planning & Development          | 1,026,033      | 1,364,613       | 1,364,613         | 1,570,013        | 1,673,480         |
| Building & Inspections          | 656,177        | 653,819         | 690,319           | 758,465          | 803,758           |
| Transfer to Capital Fund        | 7,782,096      | 2,884,491       | 2,884,491         | 3,416,285        | 3,967,935         |
| Transfer to Other Funds         |                | <b>₩</b>        |                   |                  |                   |
| Total General Fund Expenditures | \$ 112,935,976 | \$ 114,479,024  | \$ 112,222,842    | \$ 122,351,059   | \$ 129,107,450    |

# General Fund Expenditures

FY 2026 ~ \$122,351,059



FY 2027 ~ \$129,107,450



| ACCT NUMBER                                           | ACCOUNT NAME                                                                         | 2024<br>ACTUAL                | 2025<br>ADOPTED<br>BUDGET   | 2025<br>PROJECTED<br>RESULTS | 2026<br>PROPOSED<br>BUDGET | Dollar Change %<br>from<br>FY2025 | o Change                    | 2027<br>PROJECTED<br>BUDGET | Dollar Change<br>from<br>FY2026 | % Change                |
|-------------------------------------------------------|--------------------------------------------------------------------------------------|-------------------------------|-----------------------------|------------------------------|----------------------------|-----------------------------------|-----------------------------|----------------