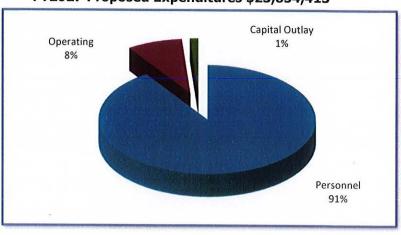

200    | 391,200    | 504,000    | 504,000    |
| 045545  | Fire Alarm Assessments      | 160,263    | 156,000    | 156,000    | 160,000    | 160,000    |
| 045608  | Rescue Fees                 | 1,230,804  | 1,040,000  | 1,040,000  | 1,210,000  | 1,210,000  |
| 045654  | Fire Inspection/Permit Fees | 190,119    | 90,000     | 90,000     | 110,000    | 110,000    |
| 045656  | Fire-Sundry                 | 12,490     | 20,000     | 20,000     | 15,000     | 15,000     |
|         | TOTAL                       | 2,093,938  | 1,697,200  | 1,697,200  | 1,999,000  | 1,999,000  |
|         | BALANCE                     | 19,405,854 | 21,044,151 | 19,261,191 | 21,257,267 | 21,855,413 |

### Fire Department

FY2026 Proposed Expenditures \$23,256,267



FY2027 Proposed Expenditures \$23,854,413





**FUNCTION: Public Safety** 

**DEPARTMENT: Fire** 

**DIVISION OR ACTIVITY: Administrative** 

#### **BUDGET COMMENTS:**

This cost center has increased \$148,386 (16.28%) over the two-year budget period. Increases include \$51,114 (19.08%) in personnel, \$31,645 (12.63%) in gasoline and vehicle maintenance, and \$12,087 (23.36%) in Utilities. There are no offsetting decreases. Major expenses in this division include a transfer to the equipment replacement fund of \$300,000 in both FY2026 and FY2027 as the annual "lease payment" for vehicles and equipment. The funds are set aside to pay for the replacements when needed. Gasoline and vehicle maintenance for the entire department of \$273,971 and \$282,190 for FY2026 and FY2027, respectively, are included here.

#### PROGRAM:

This prog