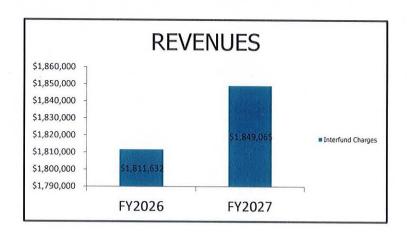

|               | 160.457                     |    | 150 157                     |                                     |    |                               |
|                                                        | -  |                             | <u>\$</u>     | 168,457                     | \$ | 168,457                     | \$<br>168,457                       | \$ | 168,457                       |
| CASH BALANCE 6/30                                      | \$ | 149,496                     | _ \$          | 149,496                     | \$ | 149,496                     | \$<br>149,496                       | \$ | 149,496                       |

#### **Equipment Operations**

FY2026 Expenditures & Cash Outlays \$1,811,632



FY2027 Expenditures & Cash Outlays \$1,849,065





FUNCTION: Equipment Operations Fund
DEPARTMENT: Equipment Operations
DIVISION OR ACTIVITY: Equipment Operations

#### **BUDGET COMMENTS:**

The fleet maintenance of all City equipment other than fire trucks was outsourced effective January 2007. The cost for contract services is \$870,000 in both Fiscal Year 2026 and Fiscal Year 2027. Other major costs include \$500,000 for motor fuel and \$128,225 for motor vehicle insurance.

#### PROGRAM:

This program provides funds for the City's vehicle and equipment repair facilities located at the Public Works garage. This division is responsible for: developing specifications for new and replacement vehicles and equipment; administration and execution of a comprehensive preventive maintenance program for all vehicles and equipment in the City's