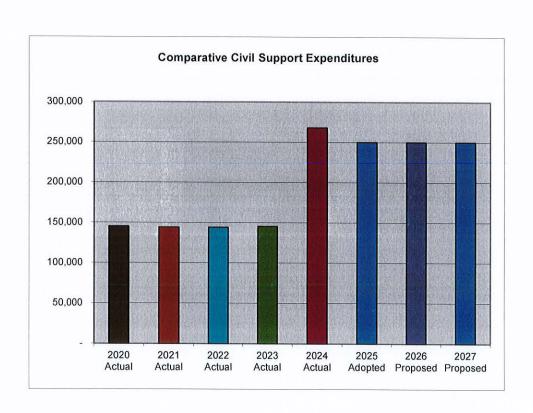

| 803,758                     | 149,939                     | 22.93%                      |

#### CIVIC SUPPORT BUDGET SUMMARY

|                     | 2023-24<br>ACTUAL | 2024-25<br>ADOPTED | 2024-25<br>PROJECTED | 2025-26<br>PROPOSED | 2026-27<br>PROPOSED |
|---------------------|-------------------|--------------------|----------------------|---------------------|---------------------|
| <b>EXPENDITURES</b> |                   |                    |                      |                     |                     |
| CIVIC SUPPORT       | \$ 268,050        | \$ 250,050         | \$ 250,050           | \$ 250,050          | \$ 250,050          |
| TOTAL               | \$ 268,050        | \$ 250,050         | \$ 250,050           | \$ 250,050          | \$ 250,050          |



## COST CENTER 01830270: CIVIC SUPPORT

|                                     |    | 023-24<br>CTUAL |      | 024-25<br>DOPTED | 2024-25<br>PROJECTED | 2025-26<br>PROPOSED | 2026-27<br>PROPOSED |
|-------------------------------------|----|-----------------|------|------------------|----------------------|---------------------|---------------------|
| AICP                                | \$ | 18,000          | \$   |                  | \$ -                 | \$ -                | \$ -                |
| Boys & Girls Club                   | 12 | 10,000          | 0.80 | 10,000           | 10,000               | 10,000              | 10,000              |
| Chamber of Comm. Eco. DevConnect    | (  | 25,000          |      | 25,000           | 25,000               | 25,000              |