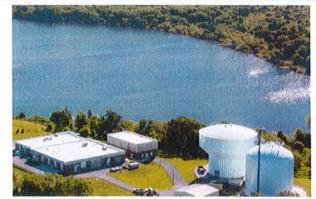

r Division Newport & Portsmouth PROJECT DESCRIPTION Newport, RI, operates a state-of-the-art treatment facilities equipped with advanced technologies such as biological nutrient removal and tertiary treatment. However, with increasing regulatory focus and public awareness of PFAS contamination, there is a critical need to

public awareness of PFAS contamination, there is a critical need to adapt existing infrastructure to address these emerging contaminants. PFAS compounds, often referred to as "forever chemicals," pose significant health and environmental risks due to their persistence and bioaccumulative nature. Enhancing Newport's treatment capabilities to target PFAS will protect public health, comply with anticipated regulatory changes, and serve as a model for other municipalities.



#### GOALS & OBJECTIVES

#### STATUS/OTHER COMMENTS

Council's Strategic Outcome Area: Resilient Infrastructure Encourages long-term project and financial planning; Avoids withholding, termination, or annulment of disbursable funds to the City.

|                 |                  |                     |                        | PLANNED FIN      | ANCING              |                     |                     |                     |            |
|-----------------|------------------|---------------------|------------------------|------------------|---------------------|---------------------|---------------------|---------------------|------------|
| SOURCE OF FUNDS | Prior<br>Funding | Unspent @ 10/9/2024 | Estimated<br>FY25 Exp. | Proposed 2025/26 | Proposed<br>2026/27 | Proposed<br>2