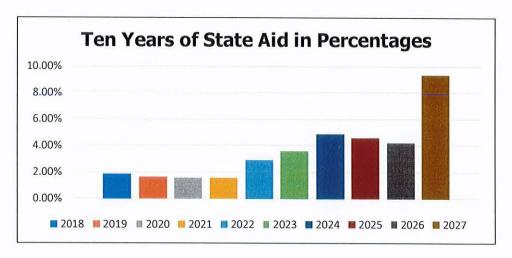

ty for the taxable value of utilities in the City. The budgeted amount is estimated based on the prior year and information from the Governor's Budget Release and Message.

**45328 – PILOT** – Payments in Lieu of Taxes – represents the amount that the State pays the City for State tax-exempt properties located in the City. The State pays up to a maximum of 27% of what the tax would be if the property were taxable. The percentage is determined annually by the State legislature in their budget process. The budgeted amount is estimated based on information from the Governor's Budget Release and Message.

**45326 & 45329 – School Housing Aid** This is the amount the State gives the City to assist with debt service related to School Capital Improvements. It is a formula based on debt service.



**45505** — **Police and Fire Special Detail** — The City bills companies, individuals and others for private services provided by police and fire personnel. The officer or firefighter who performed the service receives the billed amounts. The rate is calculated based on labor contract language, fringe benefits and equipment used to perform the service. This revenue is offset by matching expenditures in the public safety budget except for a small nominal amount used to offset administrative fees.

**45540** – **Management Services** – the fees charged to other funds to reimburse for the time spent on administrative and management functions in those funds. This is based on actual costs or allocated costs. Costs are allocated based on a written Cost Allocation Manual that uses a variety of