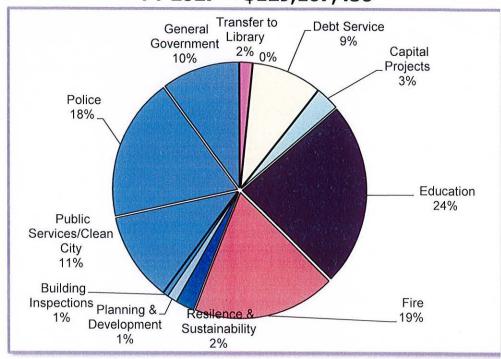

1      | 13,000,471        | 14,108,263       | 14,679,158        |
| Planning & Development          | 1,026,033      | 1,364,613       | 1,364,613         | 1,570,013        | 1,673,480         |
| Building & Inspections          | 656,177        | 653,819         | 690,319           | 758,465          | 803,758           |
| Transfer to Capital Fund        | 7,782,096      | 2,884,491       | 2,884,491         | 3,416,285        | 3,967,935         |
| Transfer to Other Funds         |                | <b>₩</b>        |                   |                  |                   |
| Total General Fund Expenditures | \$ 112,935,976 | \$ 114,479,024  | \$ 112,222,842    | \$ 122,351,059   | \$ 129,107,450    |

# General Fund Expenditures

FY 2026 ~ \$122,351,059



FY 2027 ~ \$129,107,450



| ACCT NUMBER                                           | ACCOUNT NAME                                                                         | 2024<br>ACTUAL                | 2025<br>ADOPTED<br>BUDGET   | 2025<br>PROJECTED<br>RESULTS | 2026<br>PROPOSED<br>BUDGET | Dollar Change %<br>from<br>FY2025 | o Change                    | 2027<br>PROJECTED<br>BUDGET | Dollar Change<br>from<br>FY2026 | % Change                |
|-------------------------------------------------------|--------------------------------------------------------------------------------------|-------------------------------|-----------------------------|------------------------------|----------------------------|-----------------------------------|-----------------------------|-----------------------------|-------------