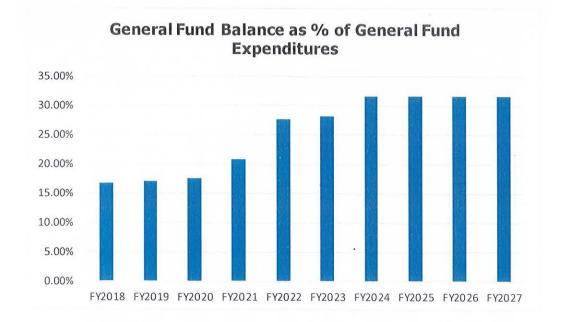

#### CITY OF NEWPORT, RI FISCAL YEAR 2026 PROPOSED & FY2027 PROJECTED BIENNIAL BUDGET

| TABLE OF CONTENTS                                             | <u>Page</u> |
|---------------------------------------------------------------|-------------|
| GFOA's Distinguished Budget Presentation Award                |             |
| City Manager's Budget Message                                 | iii         |
| Organizational Chart                                          | vii         |
| Budget Highlights                                             | viii        |
| City of Newport                                               | 1           |
| Government                                                    | 5           |
| Community Profile                                             |             |
| Recreational Map                                              | 7           |
| Facilities Map                                                |             |
| Long-Term and Ongoing Goals                                   | 9           |
| General Fund Balance.                                         | 17          |
| Understanding the Budget                                      | 18          |
| Budget Review Schedule                                        | 19          |
| Performance Measurements.                                     | 25          |
| Summary Budget Information                                    | 28          |
| Description of General Fund Revenues.                         | 34          |
| Consolidated Debt Service Requirements                        | 39          |
| Debt Ratios                                                   |             |
| Estimated Fund Balance, Governmental Funds.                   | 4(<br>41    |
| General Fund Revenues                                         |             |
| Real Estate Tax Computation                                   | 44          |
|                                                               | 48          |
| Expenditure Summary by Program                                | 49          |
| Ceneral Fund Expenditures                                     | 51          |
| Proposed 2026 and Projected 2027 Budget by Function/Program   |             |
| 1 Toposed 2020 and 1 Tojected 2027 budget by Punction/Flogram |             |
| GENERAL FUND                                                  |             |
| Legislative Legislative                                       |             |
|                                                               | EC          |
| City Council                                                  | 59          |
| Conoral                                                       |             |
| Gib Manager                                                   |             |
| City Manager                                                  | 67          |
| City Solicitor                                                | 83          |
| Canvassing                                                    | 91          |
| City Clerk                                                    | 100         |
|                                                               |             |
| <u>Financial</u>                                              | 109         |
| Municipal Court Clerk                                         | 119         |
| Finance Administration                                        | 121         |
| Assessment                                                    | 123         |
| Billing and Collection                                        | 125         |
| Accounting                                                    | 127         |
| School Accounting & Payroll                                   | 129         |
| Financial Expenditures                                        | 131         |