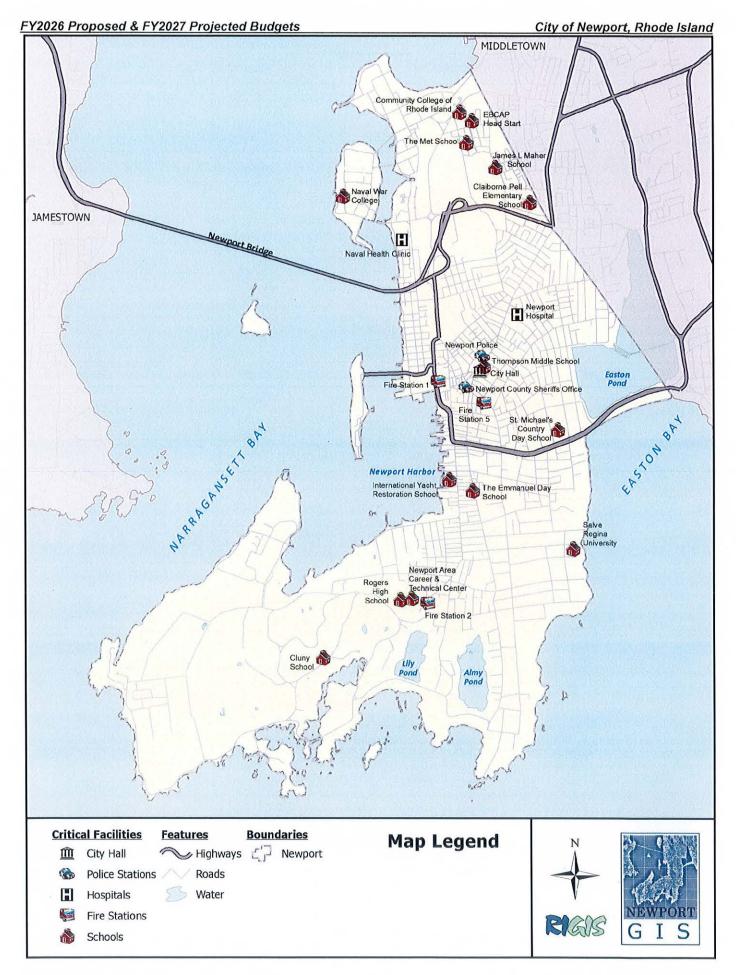

,150           |
| (35-64)                                  | 38.80%            | Estate 112                                 | 7,462,300         |
| (65+)                                    | 23.10%            |                                            |                   |
| Median Age (2020)                        | 35.6              |                                            |                   |
|                                          |                   |                                            |                   |
| Source: U.S. Census Bureau 2020 Censu    | JS                |                                            |                   |
|                                          | ·                 | <u> </u>                                   |                   |





## CREATING THE BUDGET DOCUMENT

SECTION 9-2. - PREPARATION OF BUDGET.



The Manager shall prepare and submit to the Council, at least 180 days prior to the beginning of each fiscal year, a projection of the change in revenues from the current fiscal year to the next fiscal years as well as a projection of anticipated significant expense changes.

The Council shall provide to the Manager, at least 150 days prior to the beginning of each fiscal year, a list of its top priority projects and its administrative expense increase/decrease guidelines for the next fiscal year. This shall include the maximum amount of revenue that may be allocated to the Capital Improvement Program (see Section 9-19).

The Manager shall prepare and submit to the Council, at least seventy-five days prior to the b