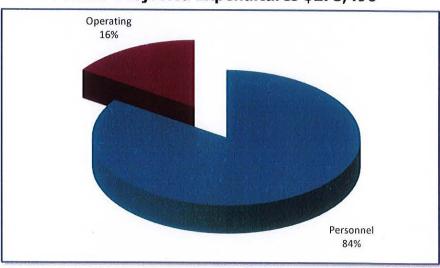

| 36,500              |
| OTHER CHARGES         |    | 1,040             | 1,000                 | 600                     |        | 1,000              |          | 1,000               |
| SUPPLIES & MATERIALS  |    | 986               | 1,250                 | 1,477                   |        | 1,250              |          | 1,250               |
| REPAIRS & MAINTENANCE |    | 2,970             | 4,000                 | 4,120                   |        | 3,000              |          | 4,500               |
| TOTAL                 | \$ | 212,602           | \$<br>305,848         | \$<br>221,538           | \$     | 216,451            | \$       | 275,490             |



## **Canvassing Authority**

FY2026 Proposed Expenditures \$216,451



FY2027 Projected Expenditures \$275,490



**FUNCTION: Canvassing** 

**DEPARTMENT: Canvassing Authority** 

**DIVISION OR ACTIVITY: Canvassing/General Registrar** 

#### **BUDGET COMMENTS:**

This cost center has decreased \$30,358 (-9.93%) over the two-year budget period, with fluctuation driven by elections. The only overall decrease is \$30,858 (-11.73%) in personnel.

#### PROGRAM:

This program provides funds for the operation of the Canvassing Authority, which is responsible for conducting all elections held in the City of Newport. The Authority is comprised of three bi-partisan members appointed by the City Council. Under direction of the State Board of Elections, and in cooperation with the Secretary of State, the Authority is involved in all phases of the electoral process, from voter registration to tallying the votes