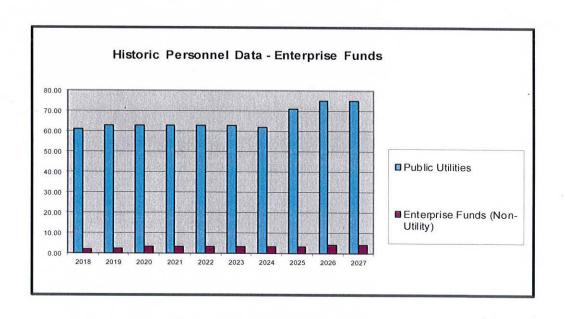

| 318.77   | 318.77   | 320.60   | 320.60          |
| Maritime Fund                | 2.00     | 2.00     | 2.00     | 2.00     | 2.00            |
| Equipment Operations Fund    | 0.73     | 0.73     | 0.73     | 1.35     | 1.35            |
| Parking Fund                 | 0.50     | 0.50     | 0.50     | 1.05     | 1.05            |
| Water Pollution Control Fund | 18.50    | 23.50    | 23.50    | 25.00    | 25.00           |
| Water Fund                   | 43.50    | 47.50    | 47.50    | 50.00    | 50.00           |
|                              | 374.00   | 393.00   | 393.00   | 400.00   | 400.00          |

<sup>1</sup> FTE (Full-time equivalent) is based on 2,080 hours worked annually.

# CITY OF NEWPORT, RHODE ISLAND SUMMARY OF FULL-TIME EQUIVALENTS BUDGET YEARS 2018 ~ 2027





# EXECUTIVE, ADMINISTRATIVE and PROFESSIONAL EMPLOYEES Allocated Pay Plan FY2026

| CLASS TITLE                                                             | GRADE  | FY2026<br>NUMBER<br>ASSIGNED |
|-------------------------------------------------------------------------|--------|------------------------------|
| Accounting Supervisor                                                   | 9      | 1                            |
| Administrative Assistant - Fire Department                              | 4      | 1                            |
| Administrative Assistant, Mayor/City Manager                            | 5      |                              |
| Assessor                                                                | 9      | 1                            |
| Assistant Water Tr