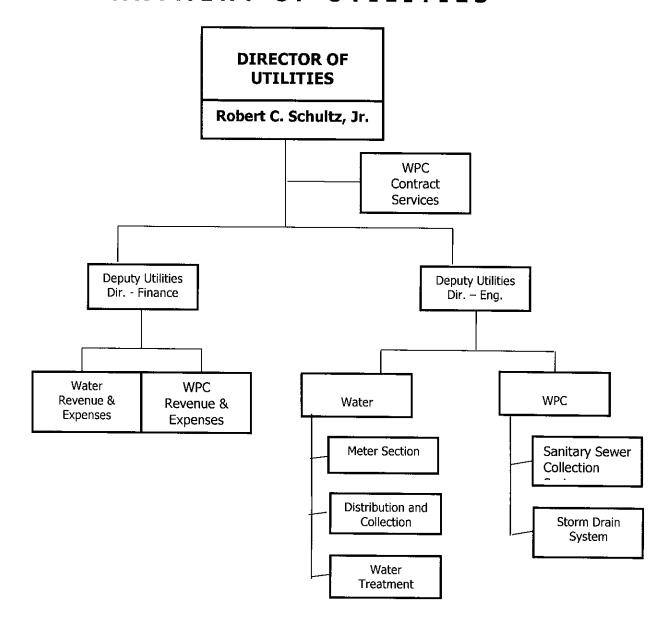

#### CITY OF NEWPORT, RI FISCAL YEAR 2026 PROPOSED & FY2027 PROJECTED BIENNIAL BUDGET

| TABLE OF CONTENTS                                             | <u>Page</u> |
|---------------------------------------------------------------|-------------|
| GFOA's Distinguished Budget Presentation Award                |             |
| City Manager's Budget Message                                 | iii         |
| Organizational Chart                                          | vii         |
| Budget Highlights                                             | viii        |
| City of Newport                                               | 1           |
| Government                                                    | 5           |
| Community Profile                                             |             |
| Recreational Map                                              | 7           |
| Facilities Map                                                |             |
| Long-Term and Ongoing Goals                                   | 9           |
| General Fund Balance.                                         | 17          |
| Understanding the Budget                                      | 18          |
| Budget Review Schedule                                        | 19          |
| Performance Measurements.                                     | 25          |
| Summary Budget Information                                    | 28          |
| Description of General Fund Revenues.                         | 34          |
| Consolidated Debt Service Requirements                        | 39          |
| Debt Ratios                                                   |             |
| Estimated Fund Balance, Governmental Funds.                   | 4(<br>41    |
| General Fund Revenues                                         |             |
| Real Estate Tax Computation                                   | 44          |
|                                                               | 48          |
| Expenditure Summary by Program                                | 49          |
| Ceneral Fund Expenditures                                     | 51          |
| Proposed 2026 and Projected 2027 Budget by Function/Program   |             |
| 1 Toposed 2020 and 1 Tojected 2027 budget by Punction/Flogram |             |
| GENERAL FUND                                                  |             |
| Legislative Legislative                                       |             |
|                                                               | EC          |
| City Council                                                  | 59          |
| Conoral                                                       |             |
| Gib Manager                                                   |             |
| City Manager                                                  | 67          |
| City Solicitor                                                | 83          |
| Canvassing                                                    | 91          |
| City Clerk                                                    | 100         |
|                                                               |             |
| <u>Financial</u>                                              | 109         |
| Municipal Court Clerk                                         | 119         |
| Finance Administration                                        | 121         |
| Assessment                                                    | 123         |
| Billing and Collection                                        | 125         |
| Accounting                                                    | 127         |
| School Accounting & Payroll                                   | 129         |
| Financial Expenditures                                        | 131         |