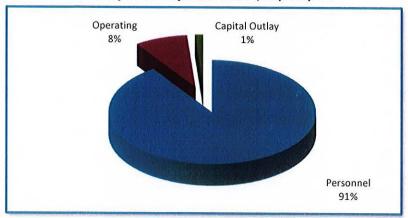

ecial Detail              | 500,262    | 391,200    | 391,200    | 504,000    | 504,000    |
| 045545  | Fire Alarm Assessments      | 160,263    | 156,000    | 156,000    | 160,000    | 160,000    |
| 045608  | Rescue Fees                 | 1,230,804  | 1,040,000  | 1,040,000  | 1,210,000  | 1,210,000  |
| 045654  | Fire Inspection/Permit Fees | 190,119    | 90,000     | 90,000     | 110,000    | 110,000    |
| 045656  | Fire-Sundry                 | 12,490     | 20,000     | 20,000     | 15,000     | 15,000     |
|         | TOTAL                       | 2,093,938  | 1,697,200  | 1,697,200  | 1,999,000  | 1,999,000  |
|         | BALANCE                     | 19,405,854 | 21,044,151 | 19,261,191 | 21,257,267 | 21,855,413 |

### Fire Department

FY2026 Proposed Expenditures \$23,256,267



FY2027 Proposed Expenditures \$23,854,413





**FUNCTION: Public Safety** 

**DEPARTMENT: Fire** 

**DIVISION OR ACTIVITY: Administrative** 

#### **BUDGET COMMENTS:**

This cost center has increased \$148,386 (16.28%) over the two-year budget period. Increases include \$51,114 (19.08%) in personnel, \$31,645 (12.63%) in gasoline and vehicle maintenance, and \$12,087 (23.36%) in Utilities. There are no offsetting decreases. Major expenses in this division include a transfer to the equipment replacement fund of \$300,000 in both FY2026 and FY2027 as the annual "lease payment" for vehicles and equipment. The funds are set aside to pay for the replacements when needed. Gasoline and vehicle maintenance for the entire department of \$273,971 and \$282,190 for FY2026 and FY2027, respectively,