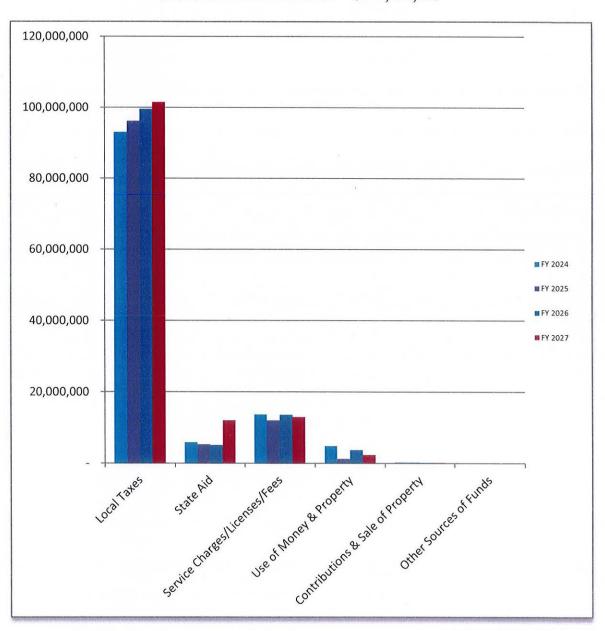

082,450         | 6,756,391        |
|                 | OTHER SOURCES (USES) OF FUNDS    | ia .             |                   |                     |                    |                  |                     |                  |
| 01999990-046004 | OFS Leases                       | 27,864           |                   |                     | 25,000             |                  | 25,000              |                  |
|                 | TOTAL                            | 117,977,744      | \$ 115,073,223    | \$ 115,073,223      | \$ 122,351,059     | 7,277,836        | \$ 129,107,450      | 6,756,391        |

# **Comparative Revenues**

FY 2023-24 Actual ~ \$117,977,744 FY 2024-25 Adopted ~ \$115,073,223 FY 2025-26 PROPOSED ~ \$122,351,059 FY 2026-27 PROJECTED ~ \$129,107,450



# **General Fund Revenues**

# FY2026 PROPOSED ~ \$122,351,059



# FY2027 PROJECTED ~ \$129,107,450



Tax Levy

# CITY OF NEWPORT, RHODE ISLAND FISCAL YEAR 2026 AND FY2027 PROPOSED BUDGETS PROPERTY TAX LEVY AND TAX RATE

|                                            |    | FY 24-25<br>ADOPTED |     | DOLLAR<br>CHANGE | PERCENT<br>CHANGE |    | FY 25-26<br>PROPOSED | FY 26-27<br>PROPOSED |
|--------------------------------------------|----|---------------------|-----|------------------|-------------------|----|----------------------|----------------------|
| Proposed General Fund Budget:              |    |                     |     |                  |                   |    |                      |                      |
| General Fund Services                      | \$ | 17,855,477