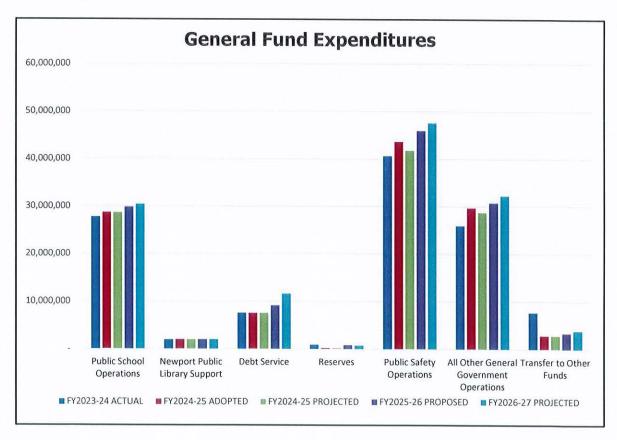

|                         | -                       | -                       | -                       |
| Bond Premium Expenditures               | 51 613 310              | 44 260 004              | 60 100 700              | 3 416 305               |
| Operating Transfers Out                 | 51,613,319              | 44,369,991<br>-         | 62,120,736              | 3,416,285<br>-          |
|                                         |                         |                         |                         | -                       |

City of Newport, Rhode Island Summary Budget Information FY2026 Proposed and FY2025 Projected Budgets



Graphic representation of actual, budgeted, estimated and proposed general fund revenues and expenditures in summary format



## City of Newport, Rhode Island Summary Budget Information FY2026 Proposed and FY2027 Projected Budgets





Graphic representation of actual, budgeted, estimated and adopted revenues and expenditures in summary format

City of Newport, Rhode Island Summary Budget Information FY2026 Proposed and FY2027 Projected Budgets





Graphic representation of actual, budgeted, estimated and adopted revenues and expenditures in summary format

# **CITY OF NEWPORT, RHODE ISLAND**

### **COMBINED REVENUES – ALL BUDGETED FUNDS**

The City of Newport is proposing combined revenues of \$180,944,651 for Fiscal Year 2026 and \$192,893,263 for the Fiscal Year 2027 budgeted funds.



Combined revenues for all funds are proposed at an increase of 6.44% over the next fiscal year from last year.

The City of