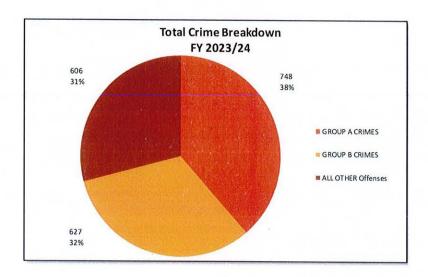

tion Division to educate our community on trending technology crimes. | 14     | 15     | 9      | 4         |

Assoc. Council Tactical Priority Area:

Instill quality, efficiency and effectiveness into every aspect of the City's performance

Assoc. Council Mission Statement:

to ensure Newport is a safe, clean and enjoyable place to live and work and our residents enjoy a high quality of life

Goals and Measures for FY2025 continue to apply.

There are no new Goals or Measures for FY2026 or FY2027.

## **Police Department Statistics**





Actual FY2023 parking tickets decreased due to difficulties staffing traffic aids, new technology and its learning curve, changeover to 2-hour resident free parking and Gateway Center numbers reduced.

# **Police Department Statistics (continued):**







### **DEPARTMENT OF PUBLIC SAFETY**



### POLICE DEPARTMENT BUDGET SUMMARY

|                       |               |               | 2024-25<br>PROJECTED | 2025-26<br>PROPOSED | 2026-27<br>PROJECTED |
|-----------------------|---------------|---------------|----------------------|---------------------|----------------------|
| <b>EXPENDITURES</b>   |               |               |                      |                     |                      |
| SALARIES              | \$ 11,027,025 | \$ 11,514,831 | \$ 11,417,351        | \$ 12,530,351       | \$ 13,241,799        |
| FRINGE BENEFITS       | 6,919,360     | 8,053,237     | 8,053,237            | 8,527,009           | 8,774,398            |
| PURCHASED SERVICES    | 437,552       | 481,313       | 482,584              | 563,088