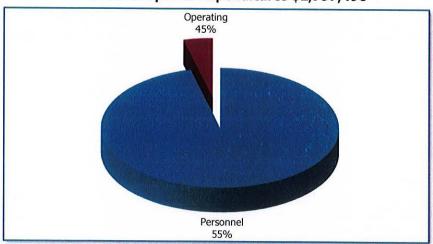

|                 |                 |                 |                 |                 |
|       | Management Services      | \$<br>1,327,126 | \$<br>1,327,126 | \$<br>1,327,126 | \$<br>1,327,126 | \$<br>1,327,126 |
|       | Mun. Ct. Cost Assessment | 205,617         | 140,000         | 140,000         | 150,000         | 150,000         |
| 45701 | Investment Interest      | 1,741,223       | 1,200,000       | 1,200,000       | 300,000         | 300,000         |
|       | TOTAL                    | \$<br>3,273,966 | \$<br>2,667,126 | \$<br>2,667,126 | \$<br>1,777,126 | \$<br>1,777,126 |
|       | BALANCE                  | \$<br>(580,572) | \$<br>136,160   | \$<br>136,160   | \$<br>1,020,364 | \$<br>1,392,872 |

Finance Department

FY2026 Proposed Expenditures \$2,797,490



FY2027 Projected Expenditures \$3,169,998



**FUNCTION: Finance DEPARTMENT: Finance** 

**DIVISION OR ACTIVITY: Municipal Court Clerk** 

#### **BUDGET COMMENTS:**

This cost center is proposed at an overall increase of \$11,045 (8.94%) over the two-year budget period. Increases are due attributable to personnel.

#### PROGRAM:

This program provides for the operation of the Municipal Court, which was established in 1988 and has jurisdiction over cases arising from violations of City ordinances. It also has jurisdiction over certain motor vehicle moving violations, as described in the State Municipal Court Compact, which became effective January 1, 1993. In addition, the Court assists in the collection of parking ticket fines and provides an opportunity for hearings.

#### **OBJECTIVES: