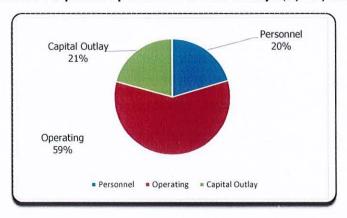

TOTAL CAS | SH NEEDED                    | \$ 2,054,284      | \$ 2,499,582                            | \$ 2,026,823           | \$ 2,651,795          | \$ 2,445,811           |
| NET ASSET | rs 6/30                      | \$ 9,446,717      | \$ 9,818,005                            | \$ 10,372,729          | \$ 10,578,422         | \$ 10,990,100          |
| UNRESTRI  | CTED CASH & INVEST 6/30      | \$ 4,404,369      | \$ 4,775,657                            | \$ 5,330,381           | \$ 5,666,895          | \$ 6,209,394           |
| 2         |                              | 7 .,,             | , ,, , ,,,,,,,,,,,,,,,,,,,,,,,,,,,,,,,, | , -,,                  | ,,                    | 1 -1-00/001            |

#### Parking Fund

FY2026 Proposed Expenditures & Cash Outlays \$2,782,616



FY2027 Projected Expenditures & Cash Outlays \$2,576,631





**FUNCTION: Parking/Community Improvement** 

**DEPARTMENT: Public Services** 

**DIVISION OR ACTIVITY: Parking and Community Improvement Fund** 

#### **BUDGET COMMENTS:**

This newly defined Department has combined the Police Department's Division of Traffic Enforcement with the Parking Fund. It is proposed with an decrease of \$34,079 (-1.31%) over the next two years due exclusively to capital outlay, which has decreased \$175,000 (-58.33%). Offsetting increases include \$20,802 (3.65%) in personnel, \$72,699 (11.95%) in purchased services, \$16,107 (24.10%) in utilities, \$9,605 (14.25%) in supplies and materials and \$2,016 (0.57% in internal services. Major expenses in this fund include costs of the parking lot contracts