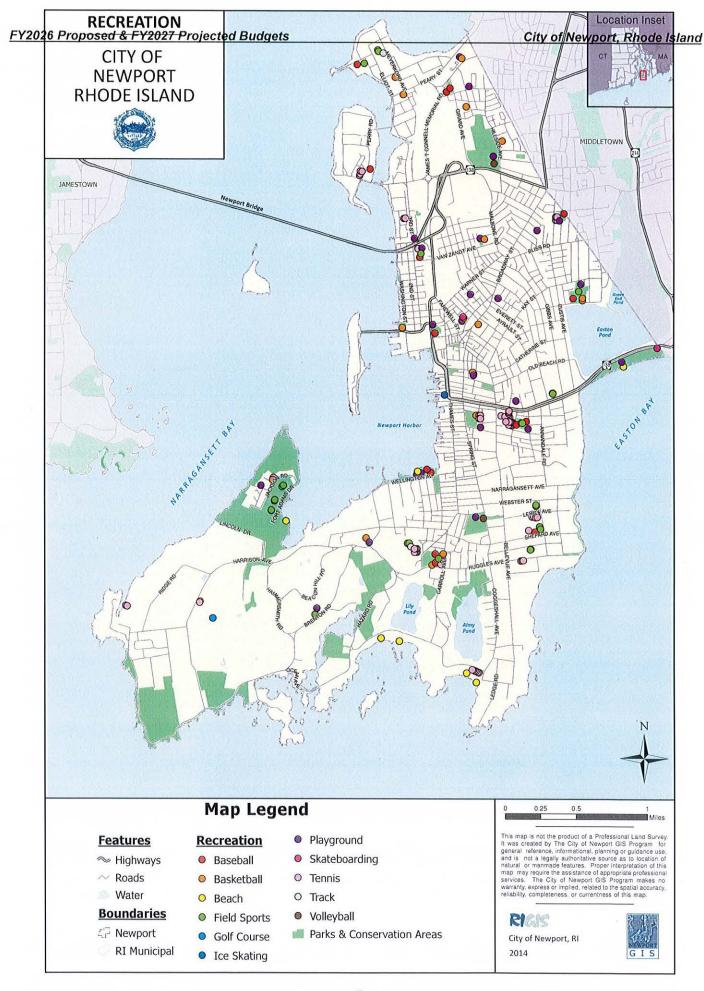

36,150           |
| (35-64)                                  | 38.80%            | Estate 112                                 | 7,462,300         |
| (65+)                                    | 23.10%            |                                            |                   |
| Median Age (2020)                        | 35.6              |                                            |                   |
|                                          |                   |                                            |                   |
| Source: U.S. Census Bureau 2020 Censu    | JS                |                                            |                   |
|                                          | ·                 | <u> </u>                                   |                   |





## CREATING THE BUDGET DOCUMENT

SECTION 9-2. - PREPARATION OF BUDGET.



The Manager shall prepare and submit to the Council, at least 180 days prior to the beginning of each fiscal year, a projection of the change in revenues from the current fiscal year to the next fiscal years as well as a projection of anticipated significant expense changes.

The Council shall provide to the Manager, at least 150 days prior to the beginning of each fiscal year, a list of its top priority projects and its administrative expense increase/decrease guidelines for the next fiscal year. This shall include the maximum amount of revenue that may be allocated to the Capital Improvement Program (see Section 9-19).

The Manager shall prepare and submit to the Council, at least seventy-five days prior to the