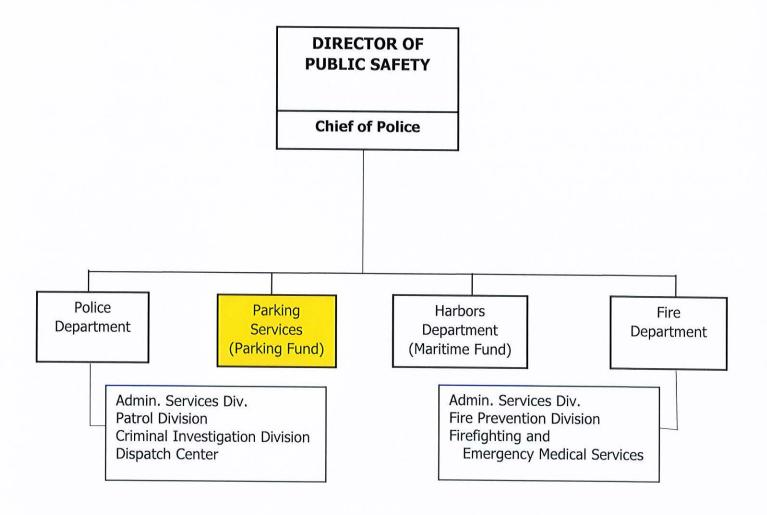

ntain and improve the City's parking

infrastructure

Measure #1: Number of improvements to City's parking lots

 PERFORMANCE MEASURES
 FY2021 FY2022 FY2023 ACTUAL
 FY2024 ACTUAL
 FY2025 ACTUAL
 ACTUAL
 ACTUAL
 ACTUAL
 ACTUAL
 Q 12/31/24

 Number of improvements to City's parking lots
 3
 5
 1
 7
 1

Contracted for a structural review of the Gateway Parking Lot Garage which produced a detailed report of the overall condition of the garage and a prioritized list of recommended maintenance/preventive maintenance actions.

Assoc. Council Mission Statement:

to promote and foster outstanding customer service for all who come in contact with the City

Goals and Measures for FY 2025 continue to apply.

There any no new Goals or Measures for FY2026 or FY2027

### **DEPARTMENT OF PUBLIC SAFETY**



# CITY OF NEWPORT, RHODE ISLAND PARKING FUND FY2026 PROPOSED and FY2027 PROJECTED BUDGETS SUMMARY

|           |                              | 2023-24<br>ACTUAL | 2024-2025<br>ADOPTED                    | 2024-2025<br>ESTIMATED | 2025-2026<br>PROPOSED | 2026-2027<br>PROJECTED |
|-----------|------------------------------|-------------------|-----------------------------------------|------------------------|-----------------------|------------------------|
| 19250520  | REVENUES                     |                   |                                         |                        |                       |                        |
| 045345    | Federal Aid                  | \$ -              | \$ -                                    | \$ -                   | \$ -                  |