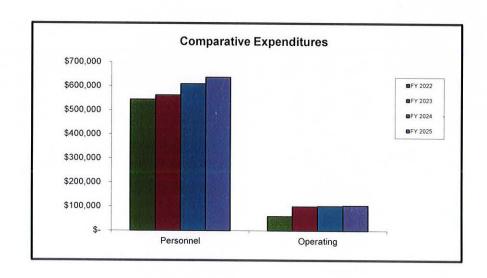

GE BENEFITS      | 178,530           | 186,911            | 186,911                 |           | 189,849            |             | 200,459             |
| PURCHASED SERVICES   | 53,023            | 90,000             | 90,000                  |           | 92,000             |             | 94,000              |
| OTHER                | 192               | 300                | 300                     |           | 300                |             | 300                 |
| SUPPLIES & MATERIALS | 5,844             | 9,000              | 9,000                   |           | 9,200              |             | 9,250               |
| TOTAL                | \$<br>602,655     | \$<br>661,085      | \$<br>661,085           | \$        | 710,157            | \$          | 739,632             |



City Solicitor

FY 2026 Proposed Expenditures \$710,157



FY 2027 Projected Expenditures \$739,632



FUNCTION: Law DEPARTMENT: Law

**DIVISION OR ACTIVITY: City Solicitor** 

#### **BUDGET COMMENTS:**

This cost center has increased \$78,547 (11.88%) over the two-year budget period due exclusively to personnel costs. There are no offsetting decreases.

#### PROGRAM:

This program provides funds for the operation of the City Solicitor's Office. The City Solicitor serves for a term concurrent with the term of office of the City Council. He is legal advisor to and attorney and counsel for the City and all boards, commissions, bureaus and offices thereof, in matters relating to their official powers and duties. In carrying out these functions he is aided by two assistant City Solicitors, o