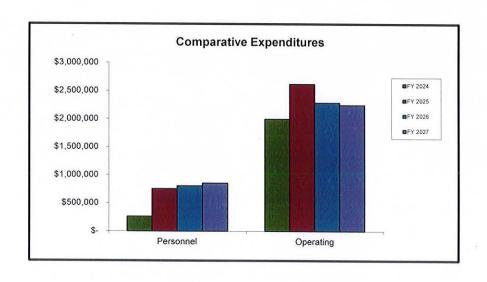

|                      |
| SALARIES             | \$<br>179,643     | \$<br>514,121      | \$ | 355,388   | \$ 549,040          | \$ 582,828           |
| FRINGE BENEFITS      | 78,807            | 237,286            |    | 158,674   | 253,888             | 270,465              |
| PURCHASED SERVICES   | 1,959,233         | 2,515,752          |    | 2,478,178 | 2,222,533           | 2,169,659            |
| OTHER                | 2.                | -                  |    | 910       |                     |                      |
| SUPPLIES & MATERIALS | 36,423            | 100,000            |    | 61,000    | 67,160              | 78,000               |
| TOTAL                | \$<br>2,254,106   | \$<br>3,367,159    | \$ | 3,054,150 | \$ 3,092,621        | \$ 3,100,952         |



# Resilience and Sustainability

FY 2026 Proposed Expenditures \$3,092,621



FY 2027 Projected Expenditures \$3,100,952



FUNCTION: Resilience & SustainabilityLaw DEPARTMENT: Resilience & Sustainability

**DIVISION OR ACTIVITY: Resilience & Sustainability** 

### **BUDGET COMMENTS:**

New to the City in FY2025, this cost center has increased \$42,686 (8.07%) over the two-year budget period due, in part, to personnel costs, which have increases \$37,686 (7.86%). Offsetting decreases include \$1,000 (50%) in copying and binding, \$2,000 (-40%) in dues and subscriptions, \$2,000 (-40%) in conferences and training, and \$5,000 (-50%) in office supplies.

### PROGRAM:

This program provides funds for the operation of the Resilience and Sustainability Office. Its mission is to seeks to lever