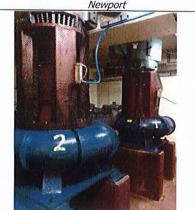

p Station WPC Utilities Newport

PROJECT DESCRIPTION

The City of Newport and some areas of Middletown are served by fifteen pump stations that maintain flow in situations where gravity flow is not possible. The Long Wharf Pump Station is the primary Pump Station in the City due to its low point in the sewer system and the amount of flow it collects. The Long Wharf Pump Station was originally constructed in 1956 and upgraded in 1974 and 2003.

The purpose of this critical project is to improve the performance and reliability of the facility and reduce water quality impairments in Newport Harbor. The planned improvements include the replacement of the wastewater pumping system and electrical system, as well as enhancements to the HVAC system and increased flood resiliency of the facility.



**GOALS & OBJECTIVES** 

Council's Strategic Outcome Area: Resilient Infrastructure

STATUS/OTHER COMMENTS OPERATING COSTS/SAVINGS

TOTAL PROJECT COST \$ 8,510,363

PLANNED FINANCING

#### Prior Unspent @ Estimated Proposed Proposed Proposed Proposed Proposed SOURCE OF FUNDS **Funding** 10/5/2024 FY25 Exp. 2025/26 2026/27 2028/29 2027/28 2029/30 TOTAL **Fund Balance** 100,000 100,000 WWTFRF 248,500 248,500 SRF 659,227 659,227 **CDS** Grant 602,636 602,636 **TOTAL COST** 1,610,363 1,610,363 **Total WPC Impact** 100,000 100,000

|                |                     |      | Table<br>FY 25                           |       |         |                                         |           |           |                                        |           |