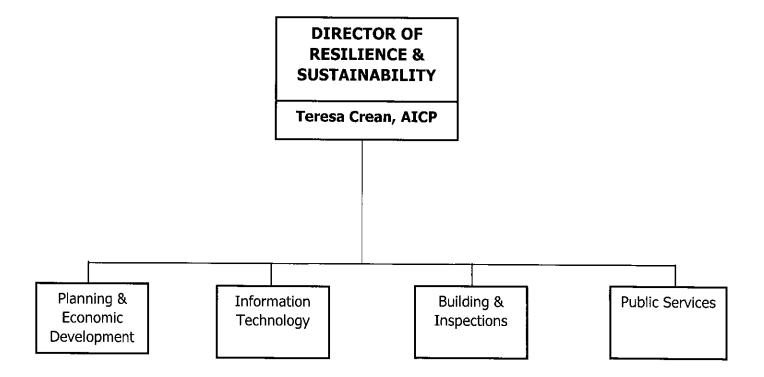

Measure #4: Centralize grant writing, management and administration of grants into a central office that works closely with individual departments.

|                                               | FY2021 | FY2022 | FY2023 | FY2024 | FY2025     |
|-----------------------------------------------|--------|--------|--------|--------|------------|
| PERFORMANCE MEASURES                          | ACTUAL | ACTUAL | ACTUAL | ACTUAL | @ 12/31/24 |
| Total annual grant funding awarded/contracted | N/A    | N/A    | N/A    | N/A    |            |
| Total annual grant funds received by the City | N/A    | N/A    | N/A    | N/A    |            |

Goal and measure for FY2025 continues to apply. There are no new goals or measures for FY2026 or FY2027.

# **DEPARTMENT OF RESILIENCE & SUSTAINABILITY**



# RESILIENCE and SUSTAINABILITY BUDGET SUMMARY

|                      | 2023-24<br>ACTUAL | 2024-25<br>ADOPTED |    |           | 2025-26<br>PROPOSED | 2026-27<br>PROJECTED |
|----------------------|-------------------|--------------------|----|-----------|---------------------|----------------------|
| <b>EXPENDITURES</b>  |                   |                    |    |           |                     |                      |
| SALARIES             | \$<br>179,643     | \$<br>514,121      | \$ | 355,388   | \$ 549,040          | \$ 582,828           |
| FRINGE BENEFITS      | 78,807            | 237,286            |    | 158,674   | 253,888             | 270,465              |
| PURCHASED SERVICES   | 1,959,233         | 2,515,752          |    | 2,478,178 | 2,222,533           | 2,169