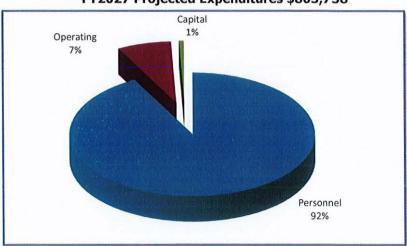

|
| 45646  | Electric            | 259,372                  | 260,000                  | 260,000                  | 200,000                  | 200,000                  |
| 45648  | Board of Appeals    | 40,128                   | 100,000                  | 100,000                  | 50,000                   | 50,000                   |
| 45650  | HDC Application Fee | 33,550                   | 30,000                   | 30,000                   | 30,000                   | 30,000                   |
|        | TOTAL<br>BALANCE    | 2,573,658<br>(1,917,481) | 2,233,600<br>(1,579,781) | 2,233,600<br>(1,543,281) | 2,010,000<br>(1,251,535) | 2,010,000<br>(1,206,242) |

## **Building And Inspections**

FY2026 Proposed Expenditures \$758,465



FY2027 Projected Expenditures \$803,758



FUNCTION: Building and Inspections DEPARTMENT: Building Inspections

**DIVISION OR ACTIVITY: Building and Inspections** 

#### **BUDGET COMMENTS:**

This cost center is proposed with an increase of \$149,939 (22.93%) over the next two years. Increases include \$132,778 (21.82%), due almost exclusively to the proposed new position of Building Inspector. Other increases include \$20,000 (100%) in contract services and \$2,711 (13.11%) in gasoling & vehicle maintenance. Offsetting decreases include \$2,900 (-53.70%) in mileage reimbursement, \$2,050 (-57.75%) in office supplies and \$500 (-14.29%) in conferences and training.

#### PROGRAM:

This program also provides funds to support the Plumbing, Mechanical and Electrical Inspection function, which is responsible for enforcing the State b