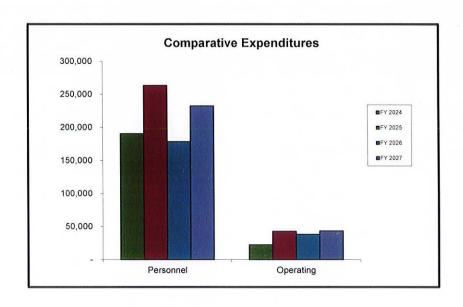

|    | 17,367            | 36,500                | 3,796                   |        | 33,000             |          | 36,500              |
| OTHER CHARGES         |    | 1,040             | 1,000                 | 600                     |        | 1,000              |          | 1,000               |
| SUPPLIES & MATERIALS  |    | 986               | 1,250                 | 1,477                   |        | 1,250              |          | 1,250               |
| REPAIRS & MAINTENANCE |    | 2,970             | 4,000                 | 4,120                   |        | 3,000              |          | 4,500               |
| TOTAL                 | \$ | 212,602           | \$<br>305,848         | \$<br>221,538           | \$     | 216,451            | \$       | 275,490             |



## **Canvassing Authority**

FY2026 Proposed Expenditures \$216,451



FY2027 Projected Expenditures \$275,490



**FUNCTION: Canvassing** 

**DEPARTMENT: Canvassing Authority** 

**DIVISION OR ACTIVITY: Canvassing/General Registrar** 

#### **BUDGET COMMENTS:**

This cost center has decreased \$30,358 (-9.93%) over the two-year budget period, with fluctuation driven by elections. The only overall decrease is \$30,858 (-11.73%) in personnel.

#### PROGRAM:

This program provides funds for the operation of the Canvassing Authority, which is responsible for conducting all elections held in the City of Newport. The Authority is comprised of three bi-partisan members appointed by the City Council. Under direction of the State Board of Elections, and in cooperation with the Secretary of State