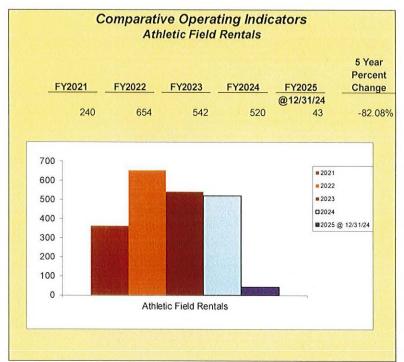

manner. The Recreation Department will continue to be guided by providing adequate opportunities for public use of parks and recreation facilities, while ensuring the sites are safe for use by participants. All rentals of sites will be evaluated on impact to resources, and fees, or charges set accordingly. We are committed to a full range of recreational and cultural opportunities in all city facilities that will provide value to our residents and visitors alike.



FY2021 numbers are higher due to increased outdoor activities - Coronavirus.

Assoc. Council Mission Statement:

to ensure Newport is a safe, clean and enjoyable place to live and work and our residents enjoy a high quality of life

# **DEPARTMENT OF PUBLIC SERVICES**FY 2025 Short-term goals, measures and status (continued):



FY2021 - Fewer rentals due to Coronavirus-required cancellations, etc.



# **DEPARTMENT OF PUBLIC SERVICES**FY 2025 Short-term goals, measures and status (continued):

Goal #9:

To continue to upgrade and improve beach facilities to increase revenue at Easton's Beach through new and repeated patron visits and to provide safe and clean facilities.

Measure #1: Increase season parking sticker sales by 10%.

|                                               | FY21 Season | FY22 Season | FY23 Season | FY24 Season   |
|-----------------------------------------------|-------------|-------------|-------------|---------------|
| PERFORMANCE MEASURES                          | ACTUAL      | ACTUAL      | ACTUAL      | <b>ACTUAL</b> |
| Total number of season parking sticker sales  | 1424        |