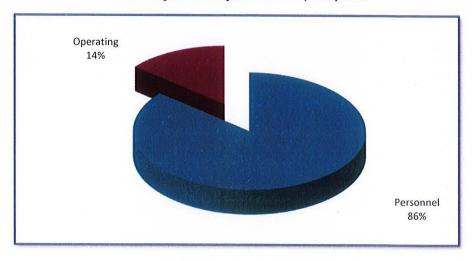

49            |             | 200,459             |
| PURCHASED SERVICES   | 53,023            | 90,000             | 90,000                  |           | 92,000             |             | 94,000              |
| OTHER                | 192               | 300                | 300                     |           | 300                |             | 300                 |
| SUPPLIES & MATERIALS | 5,844             | 9,000              | 9,000                   |           | 9,200              |             | 9,250               |
| TOTAL                | \$<br>602,655     | \$<br>661,085      | \$<br>661,085           | \$        | 710,157            | \$          | 739,632             |



City Solicitor

FY 2026 Proposed Expenditures \$710,157



FY 2027 Projected Expenditures \$739,632



FUNCTION: Law DEPARTMENT: Law

**DIVISION OR ACTIVITY: City Solicitor** 

#### **BUDGET COMMENTS:**

This cost center has increased \$78,547 (11.88%) over the two-year budget period due exclusively to personnel costs. There are no offsetting decreases.

#### PROGRAM:

This program provides funds for the operation of the City Solicitor's Office. The City Solicitor serves for a term concurrent with the term of office of the City Council. He is legal advisor to and attorney and counsel for the City and all boards, commissions, bureaus and offices thereof, in matters relating to their official powers and duties. In carrying out these functions he is aided by two assistant City Solicitors, one who deals with cases involving civil litigation and another who represents the City as a prosecutor