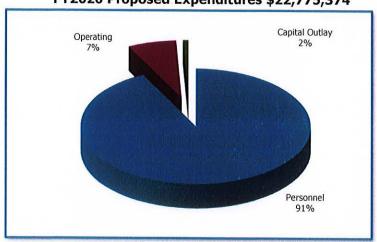

ES**

|                               | TOTAL<br>BALANCE                          | \$<br>1,595,041<br>17,582,668 | 550 | 1,248,800<br>19,746,878 | 5  | 1,248,800<br>19,641,524 | \$<br>1,606,000<br>21,169,374 | \$<br>\$ | 1,606,000<br>22,204,415 |
|-------------------------------|-------------------------------------------|-------------------------------|-----|-------------------------|----|-------------------------|-------------------------------|----------|-------------------------|
| ACCT<br>NO.<br>45505<br>45658 | ACCT<br>TITLE<br>Special Detail<br>Sundry | \$<br>1,584,164<br>10,877     | \$  | 1,238,800<br>10,000     | \$ | 1,238,800<br>10,000     | \$<br>1,596,000<br>10,000     | \$       | 1,596,000<br>10,000     |

**Police Department** 

FY2026 Proposed Expenditures \$22,775,374



FY2027 Projected Expenditures \$23,810,415





FUNCTION: Public Safety DEPARTMENT: Police

**DIVISION OR ACTIVITY: Administrative and Support Services** 

#### **BUDGET COMMENTS:**

This cost center is proposed at an increase of \$566,829 (19.90%). Increases include \$334,174 (14.97%) in personnel, which includes the proposed positions of Deputy Police Chief and Police Data Analyst/Accreditation Manager. Other increases include \$102,000 (100%) in body worn camera, \$88,493 (6.09%) in utilities, \$43,000 in Armory dues and equipment, \$32,280 (100%) ir recruitment, \$22,309 (12.63%) in liability insurance. Offsetting decreases include \$19,000 (-42.22%) in operating supplies and \$11,500 (-22.33%) in tuition reimbursement.

#### **DEPARTMENT GOAL:**

To protect persons and property in t