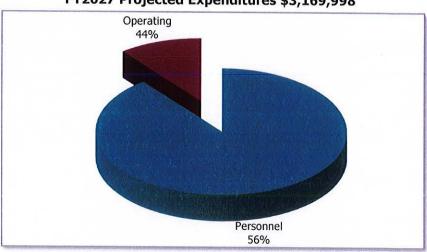

|                 |                 |                 |
|       | Management Services      | \$<br>1,327,126 | \$<br>1,327,126 | \$<br>1,327,126 | \$<br>1,327,126 | \$<br>1,327,126 |
|       | Mun. Ct. Cost Assessment | 205,617         | 140,000         | 140,000         | 150,000         | 150,000         |
| 45701 | Investment Interest      | 1,741,223       | 1,200,000       | 1,200,000       | 300,000         | 300,000         |
|       | TOTAL                    | \$<br>3,273,966 | \$<br>2,667,126 | \$<br>2,667,126 | \$<br>1,777,126 | \$<br>1,777,126 |
|       | BALANCE                  | \$<br>(580,572) | \$<br>136,160   | \$<br>136,160   | \$<br>1,020,364 | \$<br>1,392,872 |

Finance Department

FY2026 Proposed Expenditures \$2,797,490



FY2027 Projected Expenditures \$3,169,998



**FUNCTION: Finance DEPARTMENT: Finance** 

**DIVISION OR ACTIVITY: Municipal Court Clerk** 

#### **BUDGET COMMENTS:**

This cost center is proposed at an overall increase of \$11,045 (8.94%) over the two-year budget period. Increases are due attributable to personnel.

#### PROGRAM:

This program provides for the operation of the Municipal Court, which was established in 1988 and has jurisdiction over cases arising from violations of City ordinances. It also has jurisdiction over certain motor vehicle moving violations, as described in the State Municipal Court Compact, which became effective January 1, 1993. In addition, the Court assists in the collection of parking ticket fines and provides an opportunity for hearings.

#### **OBJECTIVES:**

To establish a positive liaison among the