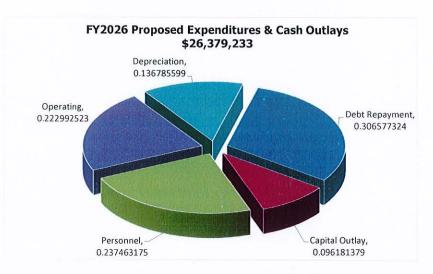

|

#### Water Fund







#### WATER FUND BUDGET SUMMARY

| TITLE                 | 2023-24<br>ACTUAL | 2024-25<br>ADOPTED | 2024-25<br>PROJECTED | 2026-27<br>PROPOSED | 2026-27<br>PROJECTED |
|-----------------------|-------------------|--------------------|----------------------|---------------------|----------------------|
| <b>EXPENDITURES</b>   |                   |                    |                      |                     |                      |
| SALARIES              | \$ 3,548,223      | \$ 4,162,140       | \$ 3,564,573         | \$ 3,906,140        | \$ 3,937,864         |
| FRINGE BENEFITS       | 1,950,765         | 2,392,436          | 1,876,869            | 2,156,259           | 2,262,305            |
| PURCHASED SERVICES    | 906,970           | 950,702            | 1,189,693