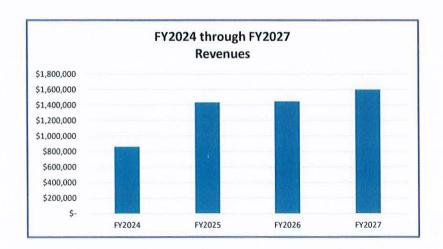

| 1,955,512                                                                                                                                                 | 1,955,512                                                                                                                                                 | 1,955,512                                                                                                                                                              | 1,955,512                                                                                                                                    |

FY2026 Proposed Expenditures & Cash Outlays \$23,877847



FY2027 Projected Expenditures & Cash Outlays \$1,811,197





FUNCTION: Maritime Services
DEPARTMENT: City Manager

**DIVISION OR ACTIVITY: Maritime Services** 

#### **BUDGET COMMENTS:**

This budget accounts for the operations of the Maritime Services function in the Maritime Fund. Major expenditures are primarily for capital expenditures. Capital expenditures include replacement of the Perrotti Park Docks, hot water system upgrade, King Park dinghy dock expansion, equipment replacement and maintenance of Bellevue Avenue concrete.

#### PROGRAM:

This program provides funds for the operation, maintenance and improvements to the Newport Harbor. The Harbormaster is responsible for enforcement of rules and regulations pertaining to the operation of commercial and pleasure craft within the harbor area. They are also charged with collecting fees for m