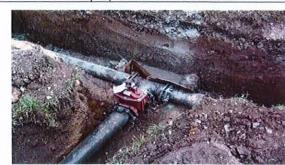

25,000             | 1,375,000 |
| WATER FUND IMPA | СТ               |                                                 |                        | 225,000          | 250,000             | 275,000             | 300,000             | 325,000             | 1,375,000 |

PROJECT TITLE (#154120) System Wide Main Improvements DEPARTMENT OR DIVISION LOCATION

Water Utilities PROJECT DESCRIPTION

Newport, Middletown & Portsmouth

The project includes the design and construction of water mains as identified in the 2020 Infrastructure Replacement Plan (IRP), as approved by RIDOH. The IRP prioritized water mains due to age, condition, capacity, and criticality. Improvements in the distribution system reinforce the hydraulic integrity of the system and the quality of water delivered to our customers.



#### **GOALS & OBJECTIVES**

#### STATUS/OTHER COMMENTS

Council's Strategic Outcome Area: Resilient Infrastructure TOTAL PROJECT COST Ongoin Ongoing

#### PLANNED FINANCING

|                   | Prior     | Unspent @ | Estimated | Proposed   | Proposed   | Proposed   | Proposed   | Proposed   |            |
|-------------------|-----------|-----------|-----------|------------|------------|------------|------------|------------|------------|
| SOURCE OF FUNDS   | Funding   | 10/9/2024 | FY25 Exp. | 2025/26    | 2026/27    | 2027/28    | 2028/29    | 2029/30    | TOTAL      |
| Water Rates       | 1,475,000 |           |           | 200,000    | 400,000    | 200,000    | 500,000    | 500,000    | 1,800,000  |
| SRF               | 4,000,000 |           |           | 250,000    | -