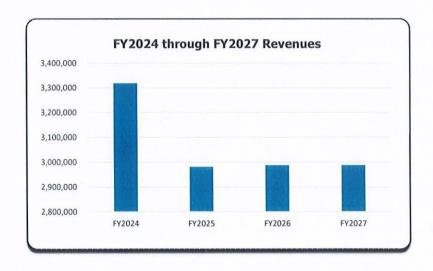

| \$ 2,499,582                            | \$ 2,026,823           | \$ 2,651,795          | \$ 2,445,811           |
| NET ASSET | rs 6/30                      | \$ 9,446,717      | \$ 9,818,005                            | \$ 10,372,729          | \$ 10,578,422         | \$ 10,990,100          |
| UNRESTRI  | CTED CASH & INVEST 6/30      | \$ 4,404,369      | \$ 4,775,657                            | \$ 5,330,381           | \$ 5,666,895          | \$ 6,209,394           |
| 2         |                              | 7 .,,             | , ,, , ,,,,,,,,,,,,,,,,,,,,,,,,,,,,,,,, | , -,,                  | ,,                    | 1 -1-00/001            |

#### Parking Fund

FY2026 Proposed Expenditures & Cash Outlays \$2,782,616



FY2027 Projected Expenditures & Cash Outlays \$2,576,631





**FUNCTION: Parking/Community Improvement** 

**DEPARTMENT: Public Services** 

**DIVISION OR ACTIVITY: Parking and Community Improvement Fund** 

#### **BUDGET COMMENTS:**

This newly defined Department has combined the Police Department's Division of Traffic Enforcement with the Parking Fund. It is proposed with an decrease of \$34,079 (-1.31%) over the next two years due exclusively to capital outlay, which has decreased \$175,000 (-58.33%). Offsetting increases include \$20,802 (3.65%) in personnel, \$72,699 (11.95%) in purchased services, \$16,107 (24.10%) in utilities, \$9,605 (14.25%) in supplies and materials and \$2,016 (0.57% in internal services. Major expenses in this fund include costs of the parking lot contracts and capital improvements and repairs.

#### PROGRAM:

Functio