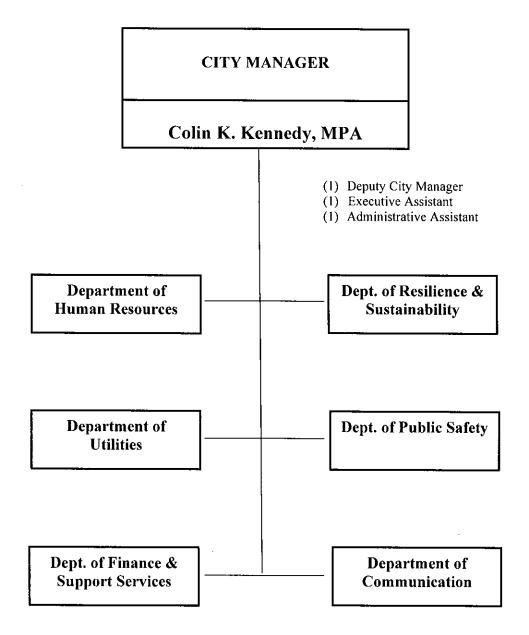

|        |               |               |               |           |
| CIP projects funded through Adopted Budget   | 22.87% | 92.03%        | 86.85%        | 76.24%        | 34.11%    |

FY2021 funding reduced due to pandemic related revenue reductions

## **CITY MANAGER'S OFFICE**

FY 2025 Short-term goals and measures (continued):

Associated Council Objectives:

to support the use of defined processes and continuous improvement and public participation as key components of our service delivery model.

Associated Council Tactical Area:

to provide a strong, well-managed public infrastructure as key to enhancing quality of life and economic stability to our community.

Goals and Measures FY2025 continue to apply
There are no new Goals or Measures for FY206 or FY2027

## CITY MANAGER



#### CITY MANAGER BUDGET SUMMARY

|                       | 2023-24<br>ACTUAL | 2024-25<br>ADOPTED | 2024-25<br>ROJECTED | F  | 2025-26<br>PROPOSED | 2026-27<br>ROJECTED |
|-----------------------|-------------------|--------------------|---------------------|----|---------------------|---------------------|
| <b>EXPENDITURES</b>   |                   |                    |                     |    |                     | $\chi$              |
| SALARIES              | \$<br>730,198     | \$<br>1,087,251    | \$<br>1,088,251     | \$ | 1,267,348           | \$<br>1,319,496     |
| FRINGE BENEFITS       | 331,687           | 549,108            | 549,108             |    | 459,991             | 486,339             |
| PURCHASED SERVICES    | 14,126            | 101,050            | 88,100