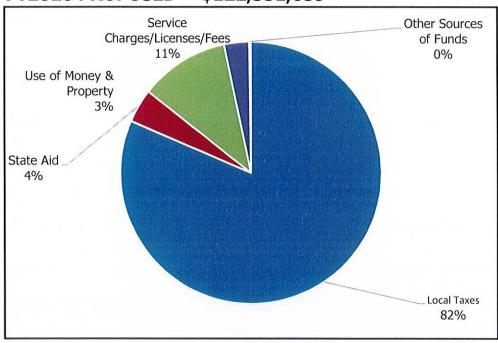

RCES (USES) OF FUNDS    | ia .             |                   |                     |                    |                  |                     |                  |
| 01999990-046004 | OFS Leases                       | 27,864           |                   |                     | 25,000             |                  | 25,000              |                  |
|                 | TOTAL                            | 117,977,744      | \$ 115,073,223    | \$ 115,073,223      | \$ 122,351,059     | 7,277,836        | \$ 129,107,450      | 6,756,391        |

# **Comparative Revenues**

FY 2023-24 Actual ~ \$117,977,744 FY 2024-25 Adopted ~ \$115,073,223 FY 2025-26 PROPOSED ~ \$122,351,059 FY 2026-27 PROJECTED ~ \$129,107,450



# **General Fund Revenues**

# FY2026 PROPOSED ~ \$122,351,059



# FY2027 PROJECTED ~ \$129,107,450



Tax Levy

# CITY OF NEWPORT, RHODE ISLAND FISCAL YEAR 2026 AND FY2027 PROPOSED BUDGETS PROPERTY TAX LEVY AND TAX RATE

|                                            |    | FY 24-25<br>ADOPTED |     | DOLLAR<br>CHANGE | PERCENT<br>CHANGE |    | FY 25-26<br>PROPOSED | FY 26-27<br>PROPOSED |
|--------------------------------------------|----|---------------------|-----|------------------|-------------------|----|----------------------|----------------------|
| Proposed General Fund Budget:              |    |                     |     |                  |                   |    |                      |                      |
| General Fund Services                      | \$ | 17,855,477          | \$  | 682,799          | 3.82%             | \$ | 18,538,