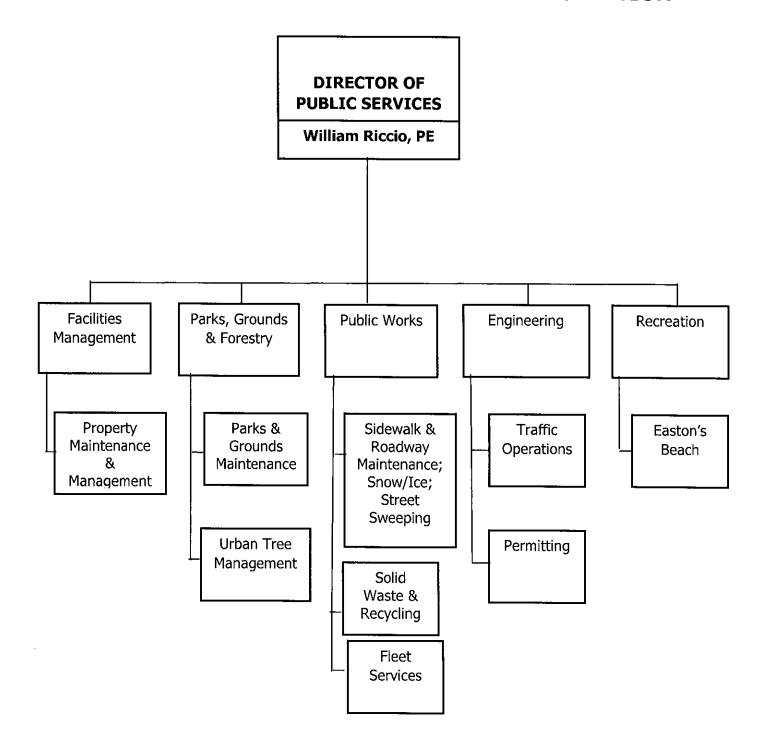

l season bathhouse rentals   | 99.1%       | -0.4%       | 0.5%          | -32.7%        |

The 2024 bathhouses rentals were only allowed for Newport residents. 43 non-resident bathhouses were utilized for beach operations during demolition of support facilities.

Assoc. Council Tactical Priority Area:

to providing a strong, well-managed public infrastructure as key to enhancing quality of life and economic stability to our community

# **DEPARTMENT OF PUBLIC SERVICES**

FY 2025 Short-term goals, measures and status (continued):

# Easton's Beach Revenue FY2021 – 2025





Indicators are seasonal ~ Source: RI Department of Health

Goals and Measures for FY2025 continue to apply.

There are no new Goals or Measures for FY2026 or FY2027.

# **DEPARTMENT OF PUBLIC SERVICES ADMINISTRATION**



# DEPARTMENT OF PUBLIC SERVICES BUDGET SUMMARY

|                       | 2023-24<br>ACTUAL | 2024-25<br>ADOPTED | 2024-25<br>PROJECTED | 2025-26<br>PROPOSED | 2026-27<br>PROJECTED |
|-----------------------|-------------------|--------------------|----------------------|---------------------|----------------------|
| EXPENDITURES          |                   |                    |                      |                     |                      |
| SALARIES              | \$ 3,867,82       | 1 \$ 4,429,570     | \$ 4,429,570         | \$ 4,679,942        | \$ 4,947,220         |
| FRINGE BENEFITS       | 1,641,19          | 1,846,470          | 1,846,470            | 1,982,082           | 2,137,738            |
| PURCHASED SERVICES    | 4,818,30          | 4,619,288          | 4,619,28