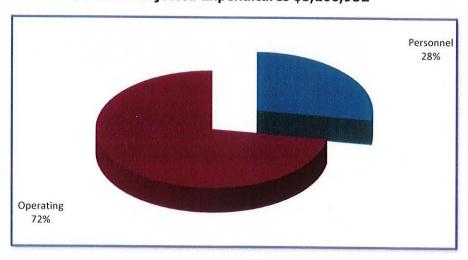

| \$ 582,828           |
| FRINGE BENEFITS      | 78,807            | 237,286            |    | 158,674   | 253,888             | 270,465              |
| PURCHASED SERVICES   | 1,959,233         | 2,515,752          |    | 2,478,178 | 2,222,533           | 2,169,659            |
| OTHER                | 2.                | -                  |    | 910       |                     |                      |
| SUPPLIES & MATERIALS | 36,423            | 100,000            |    | 61,000    | 67,160              | 78,000               |
| TOTAL                | \$<br>2,254,106   | \$<br>3,367,159    | \$ | 3,054,150 | \$ 3,092,621        | \$ 3,100,952         |



# Resilience and Sustainability

FY 2026 Proposed Expenditures \$3,092,621



FY 2027 Projected Expenditures \$3,100,952



FUNCTION: Resilience & SustainabilityLaw DEPARTMENT: Resilience & Sustainability

**DIVISION OR ACTIVITY: Resilience & Sustainability** 

### **BUDGET COMMENTS:**

New to the City in FY2025, this cost center has increased \$42,686 (8.07%) over the two-year budget period due, in part, to personnel costs, which have increases \$37,686 (7.86%). Offsetting decreases include \$1,000 (50%) in copying and binding, \$2,000 (-40%) in dues and subscriptions, \$2,000 (-40%) in conferences and training, and \$5,000 (-50%) in office supplies.

### PROGRAM:

This program provides funds for the operation of the Resilience and Sustainability Office. Its mission is to seeks to leverage interdisciplinary strengths to promote collaboration, streamline reporting and to ensure that every department is lookin