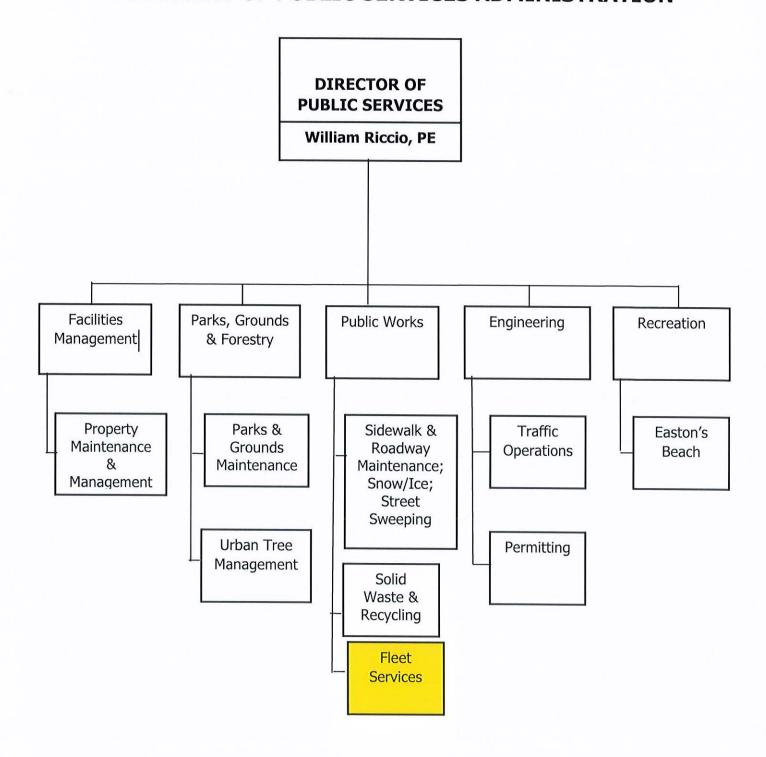

e:

Complete, on average, 100 or more repair orders per month (1,200 annually).

| PERFORMANCE MEASURES                       |       |       |       | FY2024<br>ACTUAL | FY2025<br>@ 12/31/24 |
|--------------------------------------------|-------|-------|-------|------------------|----------------------|
| Number of repair orders completed annually | 1,336 | 1,598 | 1,313 | 1282             | 638                  |

Assoc, Council Mission Statement:

to deliver quality and cost-effective municipal services to our residents, businesses, institutions and visitors that result in the highest achievable levels of customer satisfaction

Goals and Measures for FY2025 continue to apply. There are no new Goals or Measures for FY2026 or FY2027.

## **DEPARTMENT OF PUBLIC SERVICES ADMINISTRATION**



#### CITY OF NEWPORT, RHODE ISLAND EQUIPMENT OPERATIONS FUND BUDGET FY2026 PROPOSED AND FY2027 PROJECTED BUDGETS SUMMARY

| REVENUES                                               |    | 2023-24<br>ACTUAL           |               | 2024-25<br>ADOPTED          | F  | 2024-25<br>PROJECTED        | 2025-26<br>PROPOSED                 | P  | 2026-27<br>ROJECTED           |
|--------------------------------------------------------|----|-----------------------------|---------------|-----------------------------|----|-----------------------------|-------------------------------------|----|-------------------------------|
| Interfund Charges                                      | \$ | 1,580,174                   | \$            | 1,655,247                   | \$ | 1,684,768                   | \