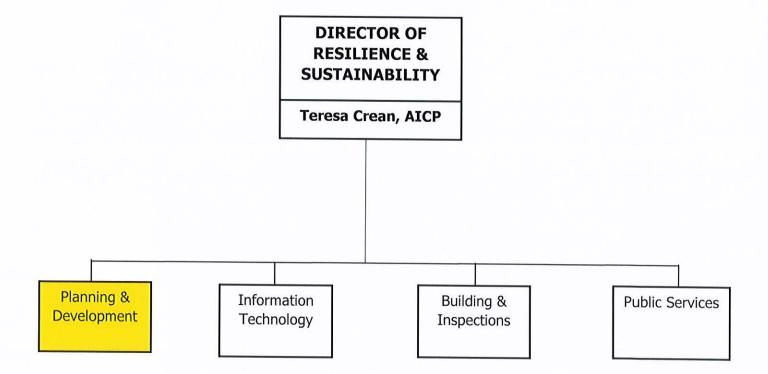

|
| deemed complete and ready for review.                | 90%              | 90%              | 90%              | 95%              | 97%                  |

Assoc. Council Mission Statements:

to deliver quality and cost effective municipal services to our residents, businesses, institutions and visitors that result in the highest achievable levels of customer satisfaction

# FY 2025 Short-term goals, measures & status (continued):

to promote and foster outstanding customer service for all who come in contact with the City

Associated Council Objectives:

to provide high quality services to residents, taxpayers and visitors.

Goals and Measures for FY2025 continue to apply. There are no new Goals or Measures for FY2026 or FY2027.

# **DEPARTMENT OF RESILIENCE & SUSTAINABILITY**



#### PLANNING & DEVELOPMENT BUDGET SUMMARY

| <u>EXPENDITURES</u>  | 2023-24<br>ACTUAL | 2024-25<br>ADOPTED | P  | 2024-25<br>PROJECTED | ı  | 2025-26<br>PROPOSED | P  | 2026-27<br>PROJECTED |
|----------------------|-------------------|--------------------|----|----------------------|----|---------------------|----|----------------------|
| SALARIES             | \$<br>723,518     | \$<br>906,920      | \$ | 906,920              | \$ | 1,019,410           | \$ | 1,090,056            |
| FRINGE BENEFITS      | 243,179           | 324,393            |    | 324,393              |    | 427,805             |    | 457,172              |
| PURCHASED SERVICES   | 41,270            | 113,500            |    | 117,866              |    | 53,366              |    | 54,866               |
| INTERNA