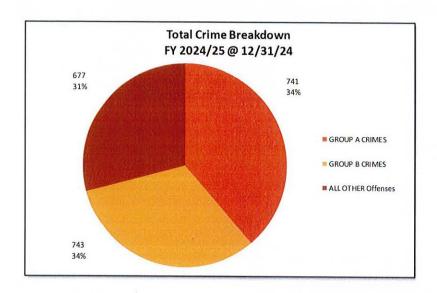

gation Division to educate our community on trending technology crimes. | 14     | 15     | 9      | 4         |

Assoc. Council Tactical Priority Area:

Instill quality, efficiency and effectiveness into every aspect of the City's performance

Assoc. Council Mission Statement:

to ensure Newport is a safe, clean and enjoyable place to live and work and our residents enjoy a high quality of life

Goals and Measures for FY2025 continue to apply.

There are no new Goals or Measures for FY2026 or FY2027.

## **Police Department Statistics**





Actual FY2023 parking tickets decreased due to difficulties staffing traffic aids, new technology and its learning curve, changeover to 2-hour resident free parking and Gateway Center numbers reduced.

# **Police Department Statistics (continued):**







### **DEPARTMENT OF PUBLIC SAFETY**



### POLICE DEPARTMENT BUDGET SUMMARY

|                       |               |               | 2024-25<br>PROJECTED | 2025-26<br>PROPOSED | 2026-27<br>PROJECTED |
|-----------------------|---------------|---------------|----------------------|---------------------|----------------------|
| <b>EXPENDITURES</b>   |               |               |                      |                     |                      |
| SALARIES              | \$ 11,027,025 | \$ 11,514,831 | \$ 11,417,351        | \$ 12,530,351       | \$ 13,241,799        |
| FRINGE BENEFITS       | 6,919,360     | 8,053,237     | 8,053,237            | 8,527,009           | 8,774,398            |
| PURCHASED SERVICES    | 437,552       | 481,313       | 482,584              | 563,08