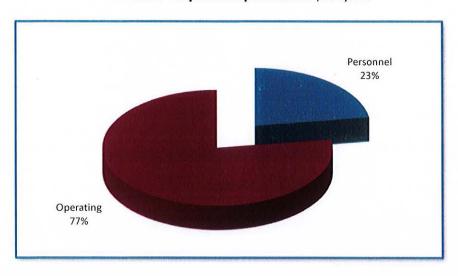

| 56,430               |    | 58,909             |                      | 62,920  |
| PURCHASED SERVICES   |     |                   |    | 1 E                |    | -                    |    | -                  |                      |         |
| OTHER CHARGES        |     | 155,536           |    | 230,910            |    | 230,910              |    | 230,910            |                      | 230,910 |
| SUPPLIES & MATERIALS |     | 23,487            |    | 26,000             |    | 26,000               |    | 26,000             |                      | 26,000  |
| TOTAL                | \$  | 250,812           | \$ | 332,840            | \$ | 332,840              | \$ | 331,819            | \$                   | 335,830 |



City Council

FY 2026 Proposed Expenditures \$331,819



FY2027 Projected Expenditures \$335,830



FUNCTION: Legislative

**DEPARTMENT:** Mayor and City Council **DIVISION OR ACTIVITY:** City Council

#### **BUDGET COMMENTS:**

This division has increased by \$2,991 (0.90%) over the two-year (FY2026 & FY2027) budget period, due exclusively to increased benefit costs.

#### PROGRAM:

This program provides funds for the salaries and operating expenses of the Mayor and six Council Members. One councilor is elected from each of the three wards of the City and four from the City at-large. The Council chooses one of its at-large members to serve as Chair and another to serve as Vice Chair. The Chair has the title of Mayor and presides at all meetings of the Council and is recognized as the official head of the City for all ceremonial purposes.

###