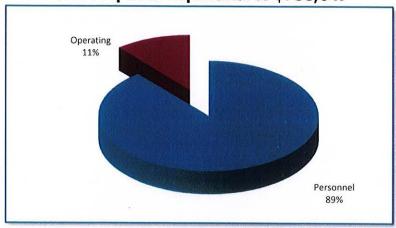

|
| 45620    | Sunday Selling          | 21,300        | 20,000        | 20,000        | 20,000        | 20,000        |
| 45624    | Victualing              | 52,835        | 56,000        | 56,000        | 56,000        | 56,000        |
| 45626    | Animal                  | 4,908         | 3,000         | 3,000         | 3,000         | 3,000         |
| 45628    | Marriage                | 5,120         | 5,000         | 5,000         | 5,000         | 5,000         |
|          | TOTAL                   | \$<br>680,833 | \$<br>665,000 | \$<br>665,000 | \$<br>680,000 | \$<br>680,000 |
|          | BALANCE                 | \$<br>359     | \$<br>61,863  | \$<br>66,363  | \$<br>78,647  | \$<br>116,674 |

### City Clerk/Probate/Land Evidence

FY2026 Proposed Expenditures \$758,647



FY2027 Projected Expenditures \$796,674



FUNCTION: Legislative
DEPARTMENT: Public Records
DIVISION OR ACTIVITY: City Clerk

#### **BUDGET COMMENTS:**

This cost center is proposed with an increase of \$69,811 (9.60%) over the two-year budget period due almost exclusively to personnel costs. The only other increase is \$20,000 (40%) in contract services. There are no offsetting decreases,

#### PROGRAM:

This program provides funds for the operation of the City Clerk's Office. The City Clerk serves as Clerk of the Council Clerk of the Board of License Commissioners, Registrar of Vital Statistics, and Clerk for other State-mandated functions. This program also provides funds for the operation of the Probate Court. The Probate Judge holds regular sessions twice a month, and special sessio