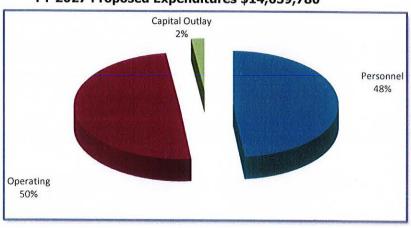

| \$<br>1,527,541                | \$<br>1,185,300               | \$<br>1,150,300               | \$<br>1,478,000                 | \$<br>1,478,000                 |
| 045652<br>045827 | Road Opening<br>Newport Beach Parking<br>Easton's, Other | 310,098<br>1,166,108<br>51,335 | 60,000<br>1,050,000<br>75,300 | 60,000<br>1,015,000<br>75,300 | 150,000<br>1,125,000<br>203,000 | 150,000<br>1,125,000<br>203,000 |
| ACCT<br>NO.      | ACCT<br>TITLE                                            |                                |                               |                               |                                 |                                 |

# **Department of Public Services**

FY 2026 Proposed Expenditures \$14,108,263



FY 2027 Proposed Expenditures \$14,639,780





**FUNCTION: Public Services DEPARTMENT: Public Services** 

**DIVISION OR ACTIVITY: Operations Administration** 

#### **BUDGET COMMENTS:**

This cost center is proposed at an increase of \$32,893 (4.92%) over the two-year budget period due almost exclusively to increases of personnel, which has increased \$32,743 (9.27%). The only other increase is \$150 (12.0%) in dues and subscriptions. There are no offsetting decreases.

### PROGRAM:

This program provides funds for the administration of all the Engineering & Operations Division within the Public Works Department. Responsibilities include overall guidance and direction of work tasks and consultant/contractor work, resolution of complex public works issues, development of special projects, coordination of regional, state and federal