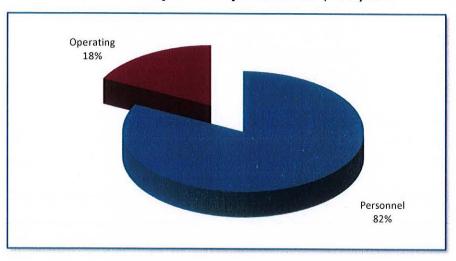

|        | 33,000             |          | 36,500              |
| OTHER CHARGES         |    | 1,040             | 1,000                 | 600                     |        | 1,000              |          | 1,000               |
| SUPPLIES & MATERIALS  |    | 986               | 1,250                 | 1,477                   |        | 1,250              |          | 1,250               |
| REPAIRS & MAINTENANCE |    | 2,970             | 4,000                 | 4,120                   |        | 3,000              |          | 4,500               |
| TOTAL                 | \$ | 212,602           | \$<br>305,848         | \$<br>221,538           | \$     | 216,451            | \$       | 275,490             |



## **Canvassing Authority**

FY2026 Proposed Expenditures \$216,451



FY2027 Projected Expenditures \$275,490



**FUNCTION: Canvassing** 

**DEPARTMENT: Canvassing Authority** 

**DIVISION OR ACTIVITY: Canvassing/General Registrar** 

#### **BUDGET COMMENTS:**

This cost center has decreased \$30,358 (-9.93%) over the two-year budget period, with fluctuation driven by elections. The only overall decrease is \$30,858 (-11.73%) in personnel.

#### PROGRAM:

This program provides funds for the operation of the Canvassing Authority, which is responsible for conducting all elections held in the City of Newport. The Authority is comprised of three bi-partisan members appointed by the City Council. Under direction of the State Board of Elections, and in cooperation with the Secretary of State, the Authority is involved in all phases of the electoral process, fro