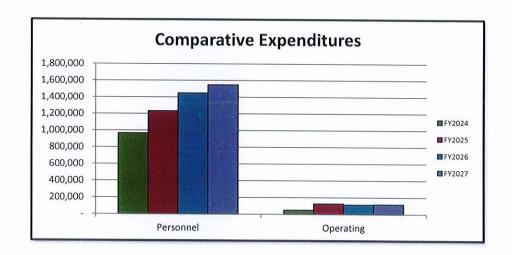

| 53,366              |    | 54,866               |
| INTERNAL SERVICES    | ~                 |                    |    | -                    |    |                     |    |                      |
| SUPPLIES & MATERIALS | 8,481             | 10,250             |    | 10,250               |    | 10,250              |    | 10,500               |
| OTHER                | 35                |                    |    | 28,000               |    | 49,632              |    | 51,336               |
| CAPITAL OUTLAY       | 9,550             | 9,550              |    | 9,550                |    | 9,550               |    | 9,550                |
| TOTAL                | \$<br>1,026,033   | \$<br>1,364,613    | \$ | 1,396,979            | \$ | 1,570,013           | \$ | 1,673,480            |



| REVENU | <u>ES</u>           |         |           |           |           |           |
|--------|---------------------|---------|-----------|-----------|-----------|-----------|
| ACCT   | ACCT                |         |           |           |           |           |
| NO.    | TITLE               |         |           |           |           |           |
| 45648  | Board of Appeals    | 40,128  | 100,000   | 100,000   | 50,000    | 50,000    |
| 45650  | HDC Application Fee | 33,550  | 30,000    | 30,000    | 30,000    | 30,000    |
|        | TOTAL               | 73,678  | 130,000   | 130,000   | 80,000    | 80,000    |
|        | BALANCE             | 952,355 | 1,234,613 | 1,266,979 | 1,490,013 | 1,593,480 |

### Planning & Development

FY 2026 Proposed Expenditures \$1,570,013