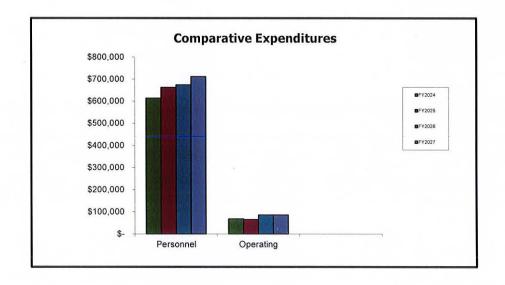

|
| UTILITIES            | -                 | -                  | -                       |                                        |                    |                    |                     |
| OTHER CHARGES        | 513               | 250                | 250                     |                                        | 250                |                    | 250                 |
| SUPPLIES & MATERIALS | 4,391             | 4,000              | 4,000                   |                                        | 4,000              |                    | 4,000               |
| TOTAL                | \$<br>681,192     | \$<br>726,863      | \$<br>731,363           | \$                                     | 758,647            | \$                 | 796,674             |



| REVENUES | <u>s</u>                |               |               |               |               |               |
|----------|-------------------------|---------------|---------------|---------------|---------------|---------------|
| ACCT     | ACCT                    |               |               |               |               |               |
| NO.      | TITLE                   |               |               |               |               |               |
| 45605    | Recording Fees          | 189,245       | 200,000       | 200,000       | 200,000       | 200,000       |
| 45607    | Probate Fees            | 37,612        | 46,000        | 46,000        | 46,000        | 46,000        |
| 45610    | General Business        | 140,098       | 115,000       | 115,000