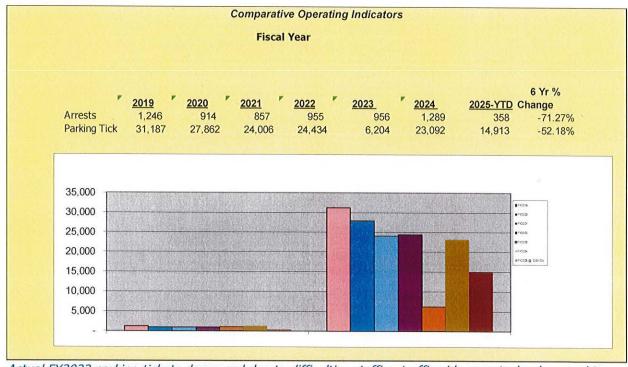

|--------|--------|-----------|
|                                                                                                                             | ACTUAL | ACTUAL | ACTUAL | @12/30/24 |
| Number of outreach programs held by Criminal Investigation Division to educate our community on trending technology crimes. | 14     | 15     | 9      | 4         |

Assoc. Council Tactical Priority Area:

Instill quality, efficiency and effectiveness into every aspect of the City's performance

Assoc. Council Mission Statement:

to ensure Newport is a safe, clean and enjoyable place to live and work and our residents enjoy a high quality of life

Goals and Measures for FY2025 continue to apply.

There are no new Goals or Measures for FY2026 or FY2027.

## **Police Department Statistics**





Actual FY2023 parking tickets decreased due to difficulties staffing traffic aids, new technology and its learning curve, changeover to 2-hour resident free parking and Gateway Center numbers reduced.

# **Police Department Statistics (continued):**







### **DEPARTMENT OF PUBLIC SAFETY**



### POLICE DEPARTMENT BUDGET SUMMARY

|                       |               |               | 2024-25<br>PROJECTED | 2025-26<br>PROPOSED | 2026-27<br>PROJECTED |
|-----------------------|---------------|---------------|----------------------|---------------------|----------------------|
| <b>EXPENDITURES</b>   |               |               |                      |                     |                      |
| SALARIES              | \$ 11,027,025 | \$ 11,514,831 | \$ 11,417,351        | \$ 12