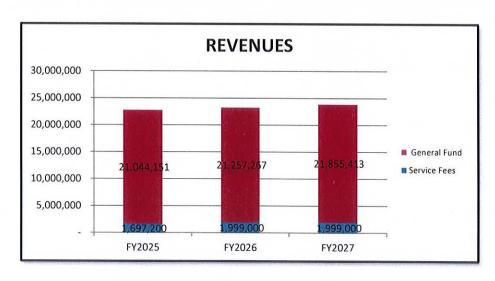

0    | 391,200    | 504,000    | 504,000    |
| 045545  | Fire Alarm Assessments      | 160,263    | 156,000    | 156,000    | 160,000    | 160,000    |
| 045608  | Rescue Fees                 | 1,230,804  | 1,040,000  | 1,040,000  | 1,210,000  | 1,210,000  |
| 045654  | Fire Inspection/Permit Fees | 190,119    | 90,000     | 90,000     | 110,000    | 110,000    |
| 045656  | Fire-Sundry                 | 12,490     | 20,000     | 20,000     | 15,000     | 15,000     |
|         | TOTAL                       | 2,093,938  | 1,697,200  | 1,697,200  | 1,999,000  | 1,999,000  |
|         | BALANCE                     | 19,405,854 | 21,044,151 | 19,261,191 | 21,257,267 | 21,855,413 |

### Fire Department

FY2026 Proposed Expenditures \$23,256,267



FY2027 Proposed Expenditures \$23,854,413





**FUNCTION: Public Safety** 

**DEPARTMENT: Fire** 

**DIVISION OR ACTIVITY: Administrative** 

#### **BUDGET COMMENTS:**

This cost center has increased \$148,386 (16.28%) over the two-year budget period. Increases include \$51,114 (19.08%) in personnel, \$31,645 (12.63%) in gasoline and vehicle maintenance, and \$12,087 (23.36%) in Utilities. There are no offsetting decreases. Major expenses in this division include a transfer to the equipment replacement fund of \$300,000 in both FY2026 and FY2027 as the annual "lease payment" for vehicles and equipment. The funds are set aside to pay for the replacements when needed. Gasoline and vehicle maintenance for the entire department of \$273,971 and \$282,190 for FY2026 and FY2027, respectively, are included here.

#### PROGRAM:

This progra