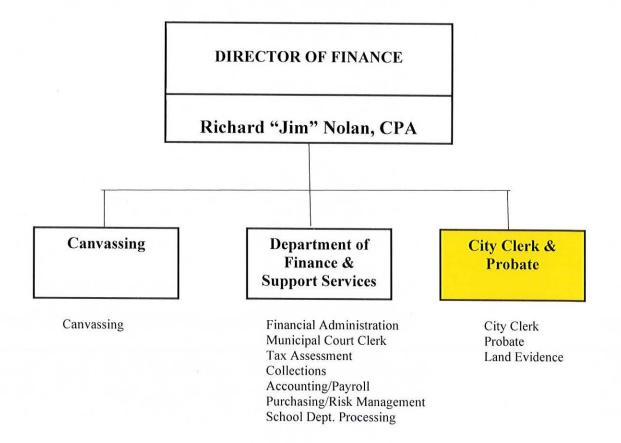

--------------------------------------|---------|--|
|                                                       | TARGET  |  |
| Percentage of digital Public Info Request implemented | 100%    |  |

Goal #5: Build the balance of the Archival Trust Fund during FY 2026 so that Preservation of Historical Records can be implemented in FY 2027.

Measure #1 Preservation of Historical Records implemented in FY2027.

|                                                   | FY 202 |  |
|---------------------------------------------------|--------|--|
|                                                   | TARGET |  |
| Percentage of Archival Trust Fund Build completed | 50%    |  |

Goals and Measures for FY2025 continue to apply.

Goals & Measures #4 & 5 and new for FY2026 and FY2027.

## **CITY CLERK**



# CITY CLERK/PROBATE/LAND EVIDENCE BUDGET SUMMARY

|                      | 2023-24<br>ACTUAL | 2024-25<br>ADOPTED | <br>2024-25<br>ROJECTED | 10000000000000000000000000000000000000 | 2025-26<br>ROPOSED | ASSESSED BY LOTTER | 2026-27<br>COJECTED |
|----------------------|-------------------|--------------------|-------------------------|----------------------------------------|--------------------|--------------------|---------------------|
| <b>EXPENDITURES</b>  |                   | <br>               | <br>                    |                                        |                    |                    |                     |
| SALARIES             | \$<br>384,668     | \$<br>417,815      | \$<br>417,815           | \$                                     | 435,812            | \$