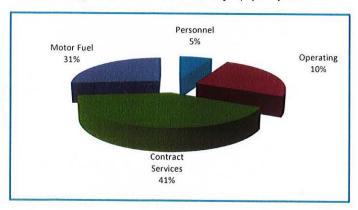

| •  | 168,457                     |               | 160.457                     |    | 150 157                     |                                     |    |                               |
|                                                        | -  |                             | <u>\$</u>     | 168,457                     | \$ | 168,457                     | \$<br>168,457                       | \$ | 168,457                       |
| CASH BALANCE 6/30                                      | \$ | 149,496                     | _ \$          | 149,496                     | \$ | 149,496                     | \$<br>149,496                       | \$ | 149,496                       |

#### **Equipment Operations**

FY2026 Expenditures & Cash Outlays \$1,811,632



FY2027 Expenditures & Cash Outlays \$1,849,065





FUNCTION: Equipment Operations Fund
DEPARTMENT: Equipment Operations
DIVISION OR ACTIVITY: Equipment Operations

#### **BUDGET COMMENTS:**

The fleet maintenance of all City equipment other than fire trucks was outsourced effective January 2007. The cost for contract services is \$870,000 in both Fiscal Year 2026 and Fiscal Year 2027. Other major costs include \$500,000 for motor fuel and \$128,225 for motor vehicle insurance.

#### PROGRAM:

This program provides funds for the City's vehicle and equipment repair facilities located at the Public Works garage. This division is responsible for: developing specifications for new and replacement vehicles and equipment; administration and execution of a comprehensive preventive maintenance p