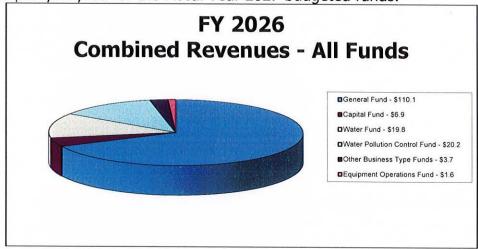

Graphic representation of actual, budgeted, estimated and proposed general fund revenues and expenditures in summary format



## City of Newport, Rhode Island Summary Budget Information FY2026 Proposed and FY2027 Projected Budgets





Graphic representation of actual, budgeted, estimated and adopted revenues and expenditures in summary format

City of Newport, Rhode Island Summary Budget Information FY2026 Proposed and FY2027 Projected Budgets





Graphic representation of actual, budgeted, estimated and adopted revenues and expenditures in summary format

# **CITY OF NEWPORT, RHODE ISLAND**

### **COMBINED REVENUES – ALL BUDGETED FUNDS**

The City of Newport is proposing combined revenues of \$180,944,651 for Fiscal Year 2026 and \$192,893,263 for the Fiscal Year 2027 budgeted funds.



Combined revenues for all funds are proposed at an increase of 6.44% over the next fiscal year from last year.

The City of Newport General Fund Revenues are proposed at an increase of \$7,277,836 (6.32%) in fiscal year 2026 and \$6,756,391 (5.52%) projected in fiscal year 2027. Property tax rates are proposed with an overall increase of 3.95% in FY2026 and 2.0% in FY2027.

The City has implemented a two-tier residential tax program effective with assessed values as of 12/31/22. The program is designed to give year-round residents and property owners that lease their properties with a minimum 12-month lease tax relief. Property owners must apply and qualify for the owner- occupied rate. Any needed tax increase is calculated for combined residential and commercial properties. The City wil