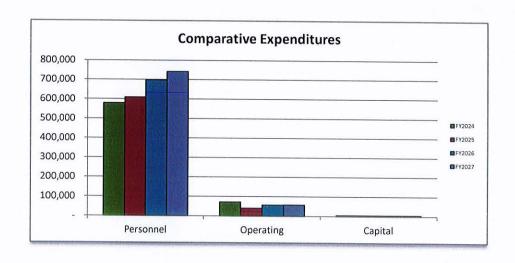

| 803,758             |



| REVENU | <u>ES</u>           |                          |                          |                          |                          |                          |
|--------|---------------------|--------------------------|--------------------------|--------------------------|--------------------------|--------------------------|
| ACCT   | ACCT                |                          |                          |                          |                          |                          |
| NO.    | TITLE               |                          |                          |                          |                          |                          |
| 45640  | Building            | 1,811,248                | 1,583,600                | 1,583,600                | 1,400,000