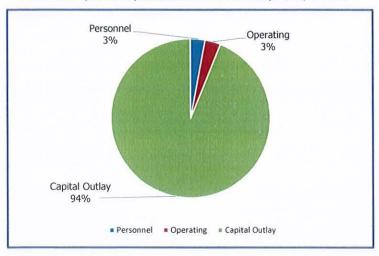

| 1,955,512                                                                                                                                                 | 1,955,512                                                                                                                                                 | 1,955,512                                                                                                                                                              | 1,955,512                                                                                                                                    |

FY2026 Proposed Expenditures & Cash Outlays \$23,877847



FY2027 Projected Expenditures & Cash Outlays \$1,811,197





FUNCTION: Maritime Services
DEPARTMENT: City Manager

**DIVISION OR ACTIVITY: Maritime Services** 

#### **BUDGET COMMENTS:**

This budget accounts for the operations of the Maritime Services function in the Maritime Fund. Major expenditures are primarily for capital expenditures. Capital expenditures include replacement of the Perrotti Park Docks, hot water system upgrade, King Park dinghy dock expansion, equipment replacement and maintenance of Bellevue Avenue concrete.

#### PROGRAM:

This program provides funds for the operation, maintenance and improvements to the Newport Harbor. The Harbormaster is responsible for enforcement of rules and regulations pertaining to the operation of commercial and pleasure craft within the