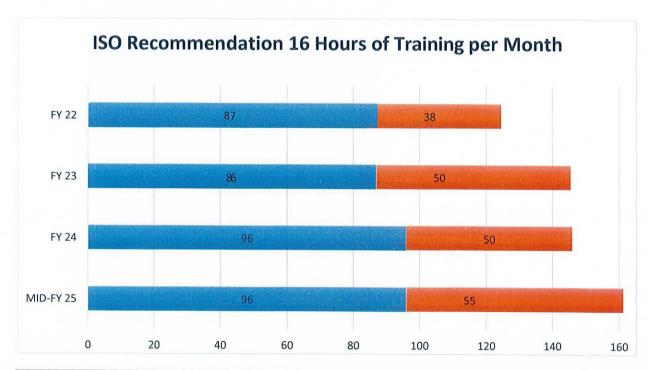

% of the time.
- b. The Turnout Time for Fire incidents shall be 90 seconds or less, 90% of the time.

|                                                 | FY2022 | FY2023 | FY2024   | FY2025            |
|-------------------------------------------------|--------|--------|----------|-------------------|
| PERFORMANCE MEASURES                            | ACTUAL | ACTUAL | ACTUAL : | <b>@ 12/31/24</b> |
| Rescue/EMS Incident turnout time (60 seconds or | 59.7%  | 57.20% | 46.40%   | 44.90%            |
| Fire Incident turnout time (80 seconds or less) | 79.9%  | 72.70% | 62.70%   | 61.30%            |

Measure #3: Personnel to participate in 16 hours of training per month per the Insurance Service Organizations (ISO) recommendations.

### FY 2025 Short-term goals and measures (continued):



| Fiscal Year    | FY22  | FY23  | FY24  | MID-FY25 |
|----------------|-------|-------|-------|----------|
| Personnel      | 87    | 96    | 96    | 96       |
| Met Standard   | 38    | 50    | 50    | 55       |
| % Met Standard | 43.5% | 52.1% | 52.1% | 57.3 %   |

Assoc. Council Mission Statement:

to promote and foster outstanding customer service for all who come in contact with the City

Assoc. Council Mission Statement:

to ensure Newport is a safe, clean and enjoyable place to live and work and our residents enjoy a high quality of life

**Goal # 2:** Provide those places of public accommodation and assembly are inherently safe for the citizens of and visitors to the City of Newport, Rhode Island.

### FY 2025 Short-term goals and measures (continued):

Measure #1: Through ins