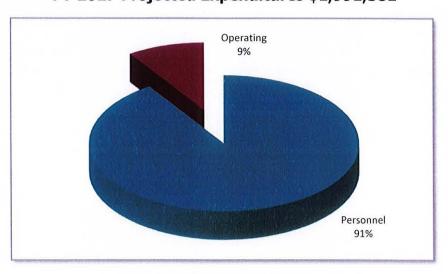

|
| INTERNAL SERVICES     | 144               | 1,200              | 1,200               |    | 1,312               | 1,351               |
| SUPPLIES & MATERIALS  | 9,658             | 14,800             | 12,800              |    | 28,700              | 29,045              |
| OPERATING EXPENSES    | 41,519            | 36,100             | 38,500              |    | 44,100              | 46,100              |
| REPAIRS & MAINTENANCE | -                 |                    | -                   |    |                     | -                   |
| TOTAL                 | \$<br>1,127,332   | \$<br>1,789,509    | \$<br>1,777,959     | \$ | 1,906,501           | \$<br>1,991,381     |



City Manager

FY 2026 Proposed Expenditures \$1,906,501



FY 2027 Projected Expenditures \$1,991,381



**FUNCTION: City Manager** 

**DEPARTMENT: City Manager's Office DIVISION OR ACTIVITY: City Manager** 

#### **BUDGET COMMENTS:**

Costs in this division are primarily for salaries and benefits. Costs have increased \$63,103 (7.09%) over the two-year (FY2026 & FY2027). Increases include\$54,452 (6.63%) in personnel, \$8,500 (188.89% in conferences and training, and \$151 (12.58%) in gasoline & vehicle maintenance. There are no offsetting decreases.

#### PROGRAM:

This program provides funds for the operation of the City Manager's Office. The City Manager is appointed by the Council, and, by Charter, is the Chief Administrative Officer of the City.

#### **OBJECTIVES:.**

To carry out the policies and goals of the City Council and to perform the administrative functions of City governmen