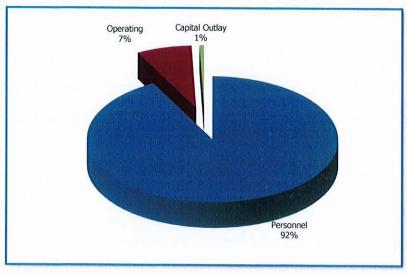

| REVENU | <u>ES</u>           |         |           |           |           |           |
|--------|---------------------|---------|-----------|-----------|-----------|-----------|
| ACCT   | ACCT                |         |           |           |           |           |
| NO.    | TITLE               |         |           |           |           |           |
| 45648  | Board of Appeals    | 40,128  | 100,000   | 100,000   | 50,000    | 50,000    |
| 45650  | HDC Application Fee | 33,550  | 30,000    | 30,000    | 30,000    | 30,000    |
|        | TOTAL               | 73,678  | 130,000   | 130,000   | 80,000    | 80,000    |
|        | BALANCE             | 952,355 | 1,234,613 | 1,266,979 | 1,490,013 | 1,593,480 |

### Planning & Development

FY 2026 Proposed Expenditures \$1,570,013



FY 2027 Projected Expenditures \$1,673,480



FUNCTION: Planning
DEPARTMENT: Planning & Development
DIVISION OR ACTIVITY: Planning

#### **BUDGET COMMENTS:**

This cost center is proposed with an increase of \$137,735 (16.26%) over the next two years due, almost exclusively to personnel, which has increased \$144,783 (20.13%). Other increases include \$1,000 (50.0%) in conferences and training, \$4,366 (100%) in phones and communications, and \$51,336 (100%) for the city lease expense. Offsetting decreases include \$48,000 (-60.0%) in contract services, \$15,000 (-50.0%) in legal advertising and \$1,000 (-66.67%) in copying and binding.

#### **PROGRAM:**

The Department of Planning & Economic Development is responsible for seeking improvement in the economic well-being and quality of li