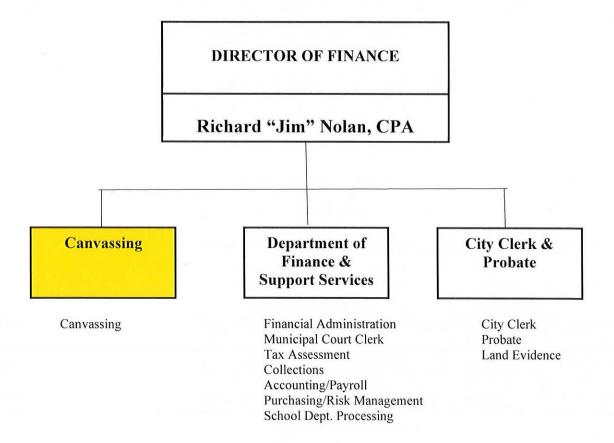

7 Projected Budgets CANVASSING AUTHORITY

# FY 2025 Short-term goals and measures (continued):

Measure:

Percentage of polling locations with a bilingual Spanish-speaking

polling official.

| PERFORMANCE MEASURES                          |     |     |     | FY2025<br>a 12/31/24 |
|-----------------------------------------------|-----|-----|-----|----------------------|
| Percent of polling locations with a bilingual |     |     |     |                      |
| Spanish-speaking polling official             | 33% | 22% | 33% | 60%                  |

Associated Council Tactical Area:

Instill quality, efficiency and effectiveness into every aspect of the City's performance

Goals and Measures #1-3 for FY2025 continue to apply. Goal #4 and its Measure are new.

## **CANVASSING AUTHORITY**



#### CANVASSING AUTHORITY BUDGET SUMMARY

|                       | _  | 2023-24<br>ACTUAL | <br>2024-25<br>DOPTED | <br>2024-25<br>COJECTED | 0.0100 | 2025-26<br>ROPOSED | (SEE SEE | 2026-27<br>ROJECTED |
|-----------------------|----|-------------------|-----------------------|-------------------------|--------|--------------------|----------|---------------------|
| EXPENDITURES          |    |                   |                       |                         |        |                    |          |                     |
| SALARIES              | \$ | 138,439           | \$<br>194,917         | \$<br>159,485           | \$     | 133,067            | \$       | 184,295             |
| FRINGE BENEFITS       |    | 51,800            | 68,181                | 52,060                  |