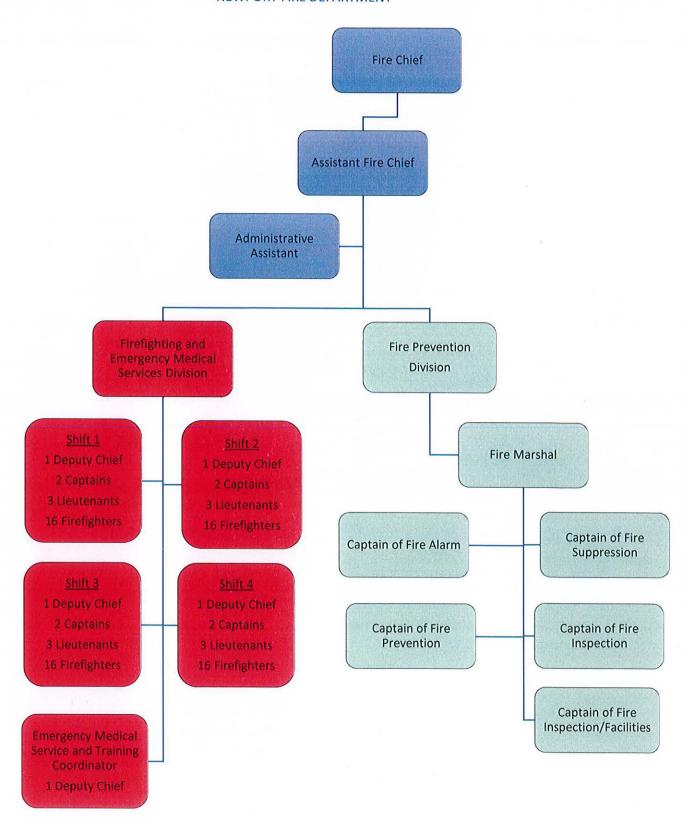

--------------|------|------------------|------------------|----------------------|
| Total percentage of all paper "Fire Related NFIRS" info. |                  |      |                  |                  |                      |
| converted to digital format                              | 0%               | 100% | 100%             | 100%             | 100%                 |

Assoc. Council Mission Statement: to promote and foster outstanding customer service for all who come in contact with the City

Assoc. Council Mission Statement:

to ensure Newport is a safe, clean and enjoyable place to live and work and our residents enjoy a high quality of life

Goals and Measures for FY2025 continue to apply. There are no new Goals or Measures for FY2026 or FY2027.

### NEWPORT FIRE DEPARTMENT



### FIRE & RESCUE BUDGET SUMMARY

| EXPENDITURES            | 2023-24<br>ACTUAL                  | 2024-25<br>ADOPTED                 | P  | 2024-25<br>ROJECTED          | 2025-26<br>PROPOSED                | P  | 2026-27<br>ROJECTED          |
|-------------------------|------------------------------------|------------------------------------|----|------------------------------|------------------------------------|----|------------------------------|
| SALARIES                | \$<br>9,327,861                    | \$<br>10,060,532                   | \$ | 8,990,496                    | \$<br>10,503,425                   | \$ | 10,905,939                   |
| FRINGE BENEFITS         | 10,147,214                         | 10,508,964                         |    | 9,819,631