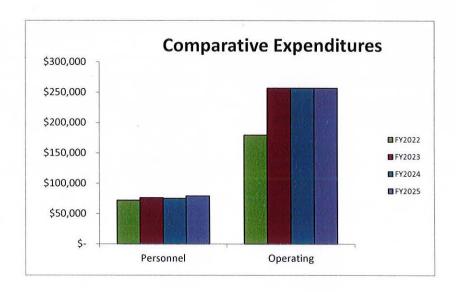

|     | 55,699            |    | 56,430             |    | 56,430               |    | 58,909             |                      | 62,920  |
| PURCHASED SERVICES   |     |                   |    | 1 E                |    | -                    |    | -                  |                      |         |
| OTHER CHARGES        |     | 155,536           |    | 230,910            |    | 230,910              |    | 230,910            |                      | 230,910 |
| SUPPLIES & MATERIALS |     | 23,487            |    | 26,000             |    | 26,000               |    | 26,000             |                      | 26,000  |
| TOTAL                | \$  | 250,812           | \$ | 332,840            | \$ | 332,840              | \$ | 331,819            | \$                   | 335,830 |



City Council

FY 2026 Proposed Expenditures \$331,819



FY2027 Projected Expenditures \$335,830



FUNCTION: Legislative

**DEPARTMENT:** Mayor and City Council **DIVISION OR ACTIVITY:** City Council

#### **BUDGET COMMENTS:**

This division has increased by \$2,991 (0.90%) over the two-year (FY2026 & FY2027) budget period, due exclusively to increased benefit costs.

#### PROGRAM:

This program provides funds for the salaries and operating expenses of the Mayor and six Council Members. One councilor is elected from each of the three wards of the City and four from the City at-large. The Council chooses one of its at-large members to serve as Chair and another to serve as Vice Chair. The Chair has the title of Mayor and presides at all meetings of the Council and is recognized as the of