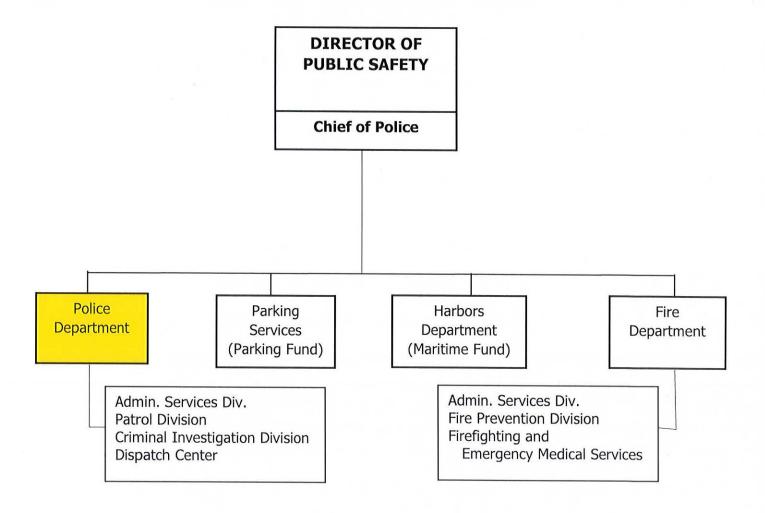

trending technology crimes. | 14     | 15     | 9      | 4         |

Assoc. Council Tactical Priority Area:

Instill quality, efficiency and effectiveness into every aspect of the City's performance

Assoc. Council Mission Statement:

to ensure Newport is a safe, clean and enjoyable place to live and work and our residents enjoy a high quality of life

Goals and Measures for FY2025 continue to apply.

There are no new Goals or Measures for FY2026 or FY2027.

## **Police Department Statistics**





Actual FY2023 parking tickets decreased due to difficulties staffing traffic aids, new technology and its learning curve, changeover to 2-hour resident free parking and Gateway Center numbers reduced.

# **Police Department Statistics (continued):**







### **DEPARTMENT OF PUBLIC SAFETY**



### POLICE DEPARTMENT BUDGET SUMMARY

|                       |               |               | 2024-25<br>PROJECTED | 2025-26<br>PROPOSED | 2026-27<br>PROJECTED |
|-----------------------|---------------|---------------|----------------------|---------------------|----------------------|
| <b>EXPENDITURES</b>   |               |               |                      |                     |                      |
| SALARIES              | \$ 11,027,025 | \$ 11,514,831 | \$ 11,417,351        | \$ 12,530,351       | \$ 13,241,799        |
| FRINGE BENEFITS       | 6,919,360     | 8,053,237     | 8,053,237            | 8,527,009           | 8,774,398            |
| PURCHASED SERVICES    | 437,552       | 481,313       | 482,584              | 563,088             | 601,471              |
| UT