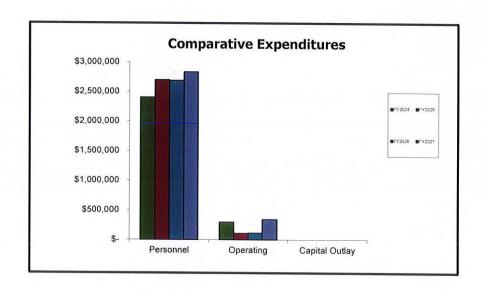

| 896,297             | 950,550              |
| PURCHASED SERVICES   |    | 240,047           |    | 55,150             |    | 55,150              | 54,900              | 281,547              |
| SUPPLIES & MATERIALS |    | 54,073            |    | 49,500             |    | 49,500              | 54,625              | 55,545               |
| OTHER                |    | 396               |    | 800                |    | 800                 | 800                 | 824                  |
| OPERATING EXPENSES   |    | ·=/               |    | _                  |    |                     |                     |                      |
| TOTAL                | \$ | 2,693,394         | \$ | 2,803,286          | \$ | 2,803,286           | \$ 2,797,490        | \$ 3,169,998         |



#### **REVENUES**

| ACCT  | ACCT                     |                 |                 |                 |                 |                 |
|-------|--------------------------|-----------------|-----------------|-----------------|-----------------|-----------------|
| NO.   | TITLE                    |                 |                 |                 |                 |                 |
|       | Management Services      | \$<br>1,327,126 | \$<br>1,327,126 | \$<br>1,327,126 | \$<br>1,327,126 | \$<br>1,327,126 |
|       | Mun. Ct. Cost Assessment | 205,617         | 140,000         | 140,000         | 150,000         | 150,000         |
| 45701 | Investment Interest      | 1,741,223       | 1,200,000       | 1,200,000       | 300,000         | 300,000         |
|       | TOTAL