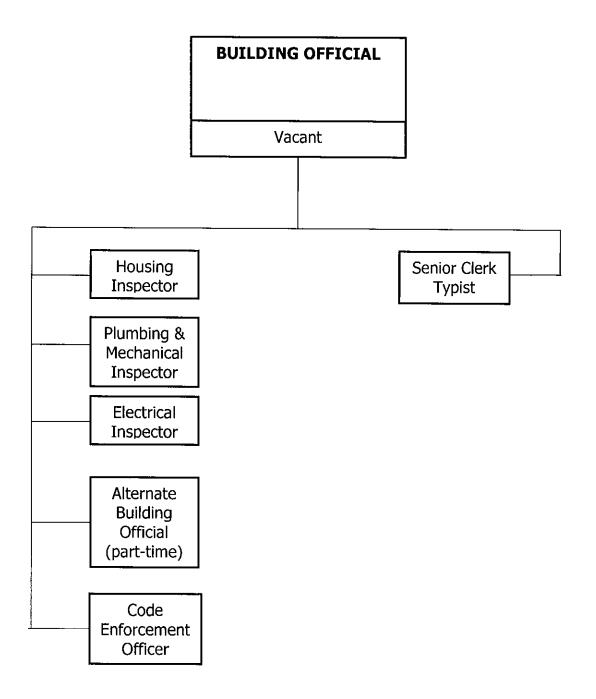

------|--------|------------|
| PERFORMANCE MEASURES                              | ACTUAL | ACTUAL | ACTUAL | ACTUAL | @ 12/31/24 |
| Number of calendar days for initial inspection of |        |        |        |        |            |
| code violations.                                  | <3     | <3     | <3     | <3     | <3         |

Assoc.Council Mission Statements:

to deliver quality and cost effective municipal services to our residents, businesses, institutions and visitors that result in the highest achievable levels of customer satisfaction

to promote and foster outstanding customer service for all who come in contact with the City

Goals and Measures for FY 2025 continue to apply. There are no new Goals or Measures for FY2026 or FY2027.

## DEPARTMENT OF BUILDING INSPECTIONS



#### BUILDING INSPECTIONS BUDGET SUMMARY

| EXPENDITURES         | 2023-24<br>ACTUAL | 2024-25<br>ADOPTED | 2024-25<br>ROJECTED | CONTINUES AND | 025-26<br>OPOSED | CONTRACTOR OF THE PARTY OF THE | 2026-27<br>ROJECTED |
|----------------------|-------------------|--------------------|---------------------|---------------|------------------|------------------------------------------------------------------------------------------------------------------------------------------------------------------------------------------------------------------------------------------------------------------------------------------------------------------------------------------------------------------------------------------------------------------------------------------------------------------------