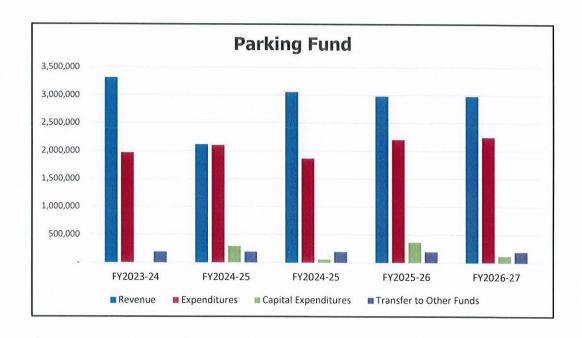

| 44,369,991<br>-         | 62,120,736              | 3,416,285<br>-          |
|                                         |                         |                         |                         | -                       |

City of Newport, Rhode Island Summary Budget Information FY2026 Proposed and FY2025 Projected Budgets



Graphic representation of actual, budgeted, estimated and proposed general fund revenues and expenditures in summary format



## City of Newport, Rhode Island Summary Budget Information FY2026 Proposed and FY2027 Projected Budgets





Graphic representation of actual, budgeted, estimated and adopted revenues and expenditures in summary format

City of Newport, Rhode Island Summary Budget Information FY2026 Proposed and FY2027 Projected Budgets





Graphic representation of actual, budgeted, estimated and adopted revenues and expenditures in summary format

# **CITY OF NEWPORT, RHODE ISLAND**

### **COMBINED REVENUES – ALL BUDGETED FUNDS**

The City of Newport is proposing combined revenues of \$180,944,651 for Fiscal Year 2026 and \$192,893,263 for the Fiscal Year 2027 budgeted funds.



Combined revenues for all funds are proposed at an increase of 6.44% over the next fiscal year from last year.

The City of Newport General Fund Revenues are proposed at an increase of \$7,277,836 (6.32%) in fiscal year 2026 and \$6,756,391 (5.52%) projected in fiscal year 2027. Property tax rates are proposed with an overall increase of 3.95% in FY2026 and 2.0% in FY2027.

The City has implemented a two-tier residential tax program effective with