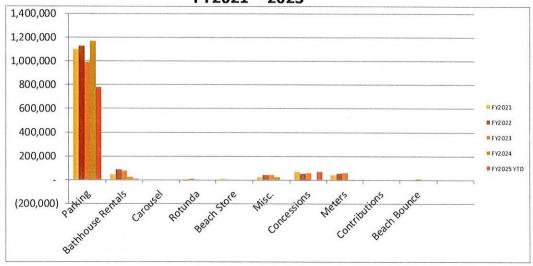

|
| PERFORMANCE MEASURES                    | ACTUAL      | ACTUAL      | <b>ACTUAL</b> | <b>ACTUAL</b> |
| Number of full season bathhouse rentals | 223         | 222         | 223           | 150           |
| Rate of full season bathhouse rentals   | 99.1%       | -0.4%       | 0.5%          | -32.7%        |

The 2024 bathhouses rentals were only allowed for Newport residents. 43 non-resident bathhouses were utilized for beach operations during demolition of support facilities.

Assoc. Council Tactical Priority Area:

to providing a strong, well-managed public infrastructure as key to enhancing quality of life and economic stability to our community

# **DEPARTMENT OF PUBLIC SERVICES**

FY 2025 Short-term goals, measures and status (continued):

# Easton's Beach Revenue FY2021 – 2025





Indicators are seasonal ~ Source: RI Department of Health

Goals and Measures for FY2025 continue to apply.

There are no new Goals or Measures for FY2026 or FY2027.

# **DEPARTMENT OF PUBLIC SERVICES ADMINISTRATION**



# DEPARTMENT OF PUBLIC SERVICES BUDGET SUMMARY

|                       | 2023-24<br>ACTUAL | 2024-25<br>ADOPTED | 2024-25<br>PROJECTED | 2025-26<br>PROPOSED | 2026-27<br>PROJECTED |
|-----------------------|-------------------|--------------------|----------------------|---------------------|----------------------|
| EXPENDITURES          |                   |                    |                      |                     |                      |
| SALARIES              | \$ 3,867,82       | 1 \$ 4,429,570     | \$ 4,429,570         | \$ 4,679,942        | \$ 4,947,2