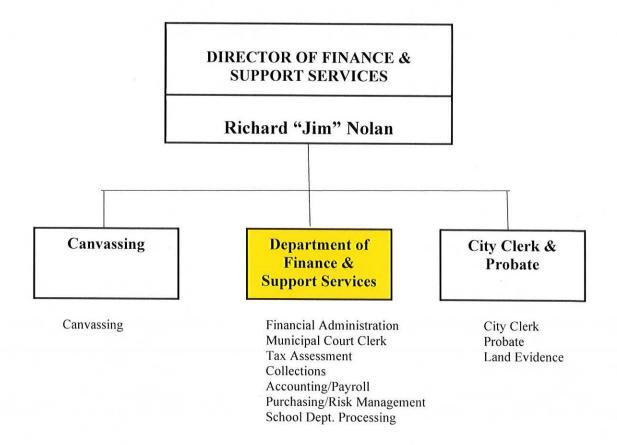

unding source requirements.

|                                                                         |      |      | FY2022<br>ACTUAL |      |      |
|-------------------------------------------------------------------------|------|------|------------------|------|------|
| Percentage of compliance achieved with requirements for grants received |      |      |                  |      |      |
| from the State and Federal governments as per Single Audit              | 100% | 100% | 100%             | 100% | 100% |

Assoc. Council Mission Statement:

to exercise the prudent financial planning and management needed to achieve our strategic goals

Goals and Measures for FY2025 continue to apply There are no new Goals or Measures for FY2026 or FY2027

# FINANCE DEPARTMENT & SUPPORT SERVICES



# FINANCE DEPARTMENT BUDGET SUMMARY

| XPENDITURES          |    | 2023-24<br>ACTUAL |    | 2024-25<br>ADOPTED |    | 2024-25<br>ROJECTED | 2025-26<br>PROPOSED | 2026-27<br>PROJECTED |
|----------------------|----|-------------------|----|--------------------|----|---------------------|---------------------|----------------------|
| SALARIES             | \$ | 1,567,078         | \$ | 1,762,913          | \$ | 1,762,913           | \$ 1,790,868        | \$ 1,881,532         |
| FRINGE BENEFITS      |    | 831,800           |    | 934,923            |    | 934,923             | 896,297             | 950,550              |
| PURCHASED SERVICES   |    | 240,047           |    | 55,150             |    | 55,150              | 54,900              | 281,547              |
| SUPPLIES & MATERIAL