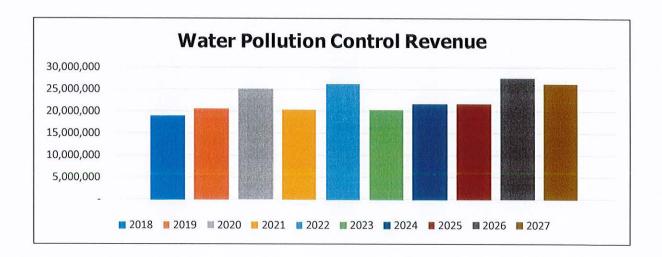

ervenors, can request additional information. A settlement may be reached and approved by the RIPUC or the request may go to a full hearing. The approved rates control all Water Fund revenues with the exception of investment income and miscellaneous revenue. Current rates were approved by the RIPUC effective March 1, 2025.

Rates are set by the City Council for the Water Pollution Control Fund. Sewer rates are based on the amount of water that is used. No sewer rate increase is proposed for fiscal years 2026 or 2027. The fixed rate fee based on the connection size remains the same. That amount is restricted for Combined Sewer Overflow (CSO) capital needs. Capital costs related to the EPA consent decree drive the costs. Significant capital needs have and will continue to impact the rates.



### City of Newport Combined City and School Consolidated Debt Service Requirements - Actual

|                        | G              | SENERAL FUND  | )                   | WPC           | FUND          | WATER         | FUND         |                      |
|------------------------|----------------|---------------|---------------------|---------------|---------------|---------------|--------------|----------------------|
| Year Ending<br>June 30 | Principal      | Interest      | State<br>Reimburse. | Principal*    | Interest      | Principal*    | Interest     | Total<br>Requirement |
| 2026                   | 4,750,000      | 4,416,358     | -                   | 4,863,275     | 1,462,594     | 5,468,450     | 1,786,671    | 22,747,348           |
| 2027                   | 4,505