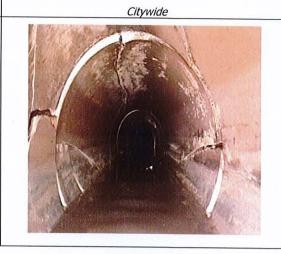

| 250,000                                 | 250,000           | 200,000   | 500,000   | 1,700,000  |  |

PROJECT TITLE
Sanitary Sewer Improvements
Design & Construction

DEPARTMENT OR DIVISION

LOCATION

WPC Utilities

PROJECT DESCRIPTION

Sanitary Sewer Improvements is an ongoing program to repair identified defects in the sanitary sewer system. WPC is transitioning to a method for Prioritizing Sewer System Rehabilitation versus more traditional open-cut replacement. Over time this transition will allow a proactive plan of action that limits costly emergency repairs and unscheduled service interruptions. Additionally, the proactive approach will enable WPC to phase the monetary burden of rehabilitation within the annual operating budget to avoid rate shock.



**GOALS & OBJECTIVES** 

Compliance with Department of Justice Consent Decree Council's Strategic Outcome Area: Resilient Infrastructure

STATUS/OTHER COMMENTS

OPERATING COSTS/SAVINGS

Asset Management

TOTAL PROJECT COST

Ongoing

#### PLANNED FINANCING

| SOURCE OF FUNDS  | Prior     | Unspent @ | Estimated | Proposed  | Proposed  | Proposed  | Proposed  | Proposed  |            |
|------------------|-----------|-----------|-----------|-----------|-----------|-----------|-----------|-----------|------------|
| SOURCE OF FUNDS  | Funding   | 10/9/2024 | FY25 Exp. | 2025/26   | 2026/27   | 2027/28   | 2028/29   | 2029/30   | TOTAL      |
| Sewer Rates      | 3,800,000 |           |           | 250,000   | 400,000   | 400,000   | 250,000   | 500,000   | 1,800,000  |
| Unknown          |