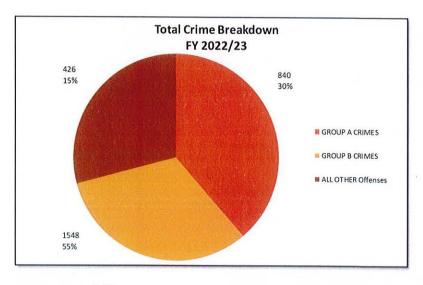

on Division to educate our community on trending technology crimes. | 14     | 15     | 9      | 4         |

Assoc. Council Tactical Priority Area:

Instill quality, efficiency and effectiveness into every aspect of the City's performance

Assoc. Council Mission Statement:

to ensure Newport is a safe, clean and enjoyable place to live and work and our residents enjoy a high quality of life

Goals and Measures for FY2025 continue to apply.

There are no new Goals or Measures for FY2026 or FY2027.

## **Police Department Statistics**





Actual FY2023 parking tickets decreased due to difficulties staffing traffic aids, new technology and its learning curve, changeover to 2-hour resident free parking and Gateway Center numbers reduced.

# **Police Department Statistics (continued):**







### **DEPARTMENT OF PUBLIC SAFETY**



### POLICE DEPARTMENT BUDGET SUMMARY

|                       |               |               | 2024-25<br>PROJECTED | 2025-26<br>PROPOSED | 2026-27<br>PROJECTED |
|-----------------------|---------------|---------------|----------------------|---------------------|----------------------|
| <b>EXPENDITURES</b>   |               |               |                      |                     |                      |
| SALARIES              | \$ 11,027,025 | \$ 11,514,831 | \$ 11,417,351        | \$ 12,530,351       | \$ 13,241,799        |
| FRINGE BENEFITS       | 6,919,360     | 8,053,237     | 8,053,237            | 8,527,009           | 8,774,398            |
| PURCHASED SERVICES    | 437,552       | 481,313       | 482,584              | 563,088