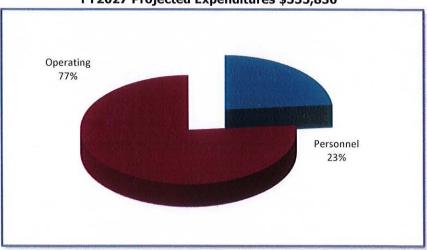

|                      | 62,920  |
| PURCHASED SERVICES   |     |                   |    | 1 E                |    | -                    |    | -                  |                      |         |
| OTHER CHARGES        |     | 155,536           |    | 230,910            |    | 230,910              |    | 230,910            |                      | 230,910 |
| SUPPLIES & MATERIALS |     | 23,487            |    | 26,000             |    | 26,000               |    | 26,000             |                      | 26,000  |
| TOTAL                | \$  | 250,812           | \$ | 332,840            | \$ | 332,840              | \$ | 331,819            | \$                   | 335,830 |



City Council

FY 2026 Proposed Expenditures \$331,819



FY2027 Projected Expenditures \$335,830



FUNCTION: Legislative

**DEPARTMENT:** Mayor and City Council **DIVISION OR ACTIVITY:** City Council

#### **BUDGET COMMENTS:**

This division has increased by \$2,991 (0.90%) over the two-year (FY2026 & FY2027) budget period, due exclusively to increased benefit costs.

#### PROGRAM:

This program provides funds for the salaries and operating expenses of the Mayor and six Council Members. One councilor is elected from each of the three wards of the City and four from the City at-large. The Council chooses one of its at-large members to serve as Chair and another to serve as Vice Chair. The Chair has the title of Mayor and presides at all meetings of the Council and is recognized as the official head of the City for all ceremonial purposes.

#### GOALS:

Through enactment of appropriate