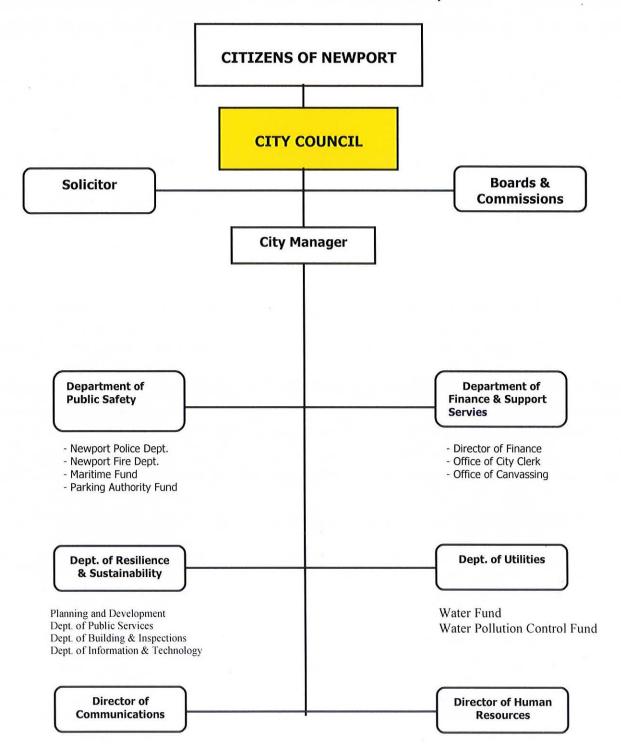

Hold annual Council strategy action planning session to update priority action and

work plans

Measure: Number of sessions held during the fiscal year to updated identification of priorities

PERFORMANCE MEASURES

ACTUAL

Council Strategic Planning Workshop December 18, 2024

Goal #2: New Strategic Plan currently under development by consultant and Council

Measure: Percentage of new Strategic Plan completed

PERFORMANCE MEASURES

A. Percentage of new Strategic Plan completed
B. Percentage of new Strategic Plan approved by Coui

100%

Associated Council Objectives:

To provide leadership, direction and governance that continuously improves our community

Goals and Measures for FY 2025 continue to apply. There are no new Goals or Measures for FY2026 or FY2027.

# THE CITY OF NEWPORT, RI



### CITY COUNCIL BUDGET SUMMARY

|                      | - 7 | 2023-24<br>ACTUAL |    | 2024-25<br>ADOPTED |    | 2024-25<br>PROJECTED |    | 2025-26<br>ROPOSED | 2026-27<br>PROJECTED |         |
|----------------------|-----|-------------------|----|--------------------|----|----------------------|----|--------------------|----------------------|---------|
| <b>EXPENDITURES</b>  |     |                   |    |                    |    |                      |    |                    |                      |         |
| SALARIES             | \$  | 16,090            | \$ | 19,500             | \$ | 19,500               | \$ | 16,000             | \$                   | 16,000  |
| FRINGE BENEFITS      |     | 55,699            |    | 56,430             |    | 56,430               |    |