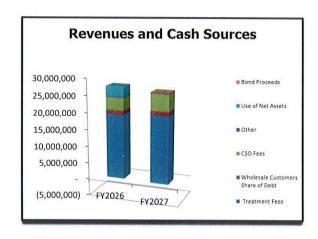

11,470,478         14,940,926           Other Revenue         441         -         951         -           Maritime Fund Stormwater Charge         50,000         50,000         50,000         50,000           Sewer - Penalty         45,071         20,000         23,546         20,000           Revenue From Operations         18,324,921         19,678,397         17,283,036         20,972,030           PREVENUES AND OTHER SOURCES         18,324,921         19,678,397         17,283,036         20,972,030           PREVENUES AND OTHER SOURCES         1,872,669         1,475,341         2,884,675           Boo of Cash Restricted for Navy |

#### Water Pollution Control

FY2026 Proposed Expenditures & Cash Outlays \$33,083,000



FY2027 Proposed Expenditures & Cash Outlays \$31,823,020





FUNCTION: Water Pollution Control
DEPARTMENT: Water Pollution Control
DIVISION OR ACTIVITY: Administration

#### **BUDGET COMMENTS:**

The primary expenses in this budget are for administration, engineering, contract services, salaries and benefits. There are no rate increases proposed for FY2026. Major expenses include the service contract to operate the water pollution control plant, O&M for the sanitary sewer and storm drainage systems, electricity, liability insurance and debt service.

|                            | Current Rate |
|----------------------------|--------------|
| Fiscal Year 2025           | \$18.36      |
| Fiscal Years 2026 & FY2027 | \$18.36      |

The CSO fixed fee to fund CSO capital needs is not proposed to increase. Current rates are:

| Less than 1" meter siz