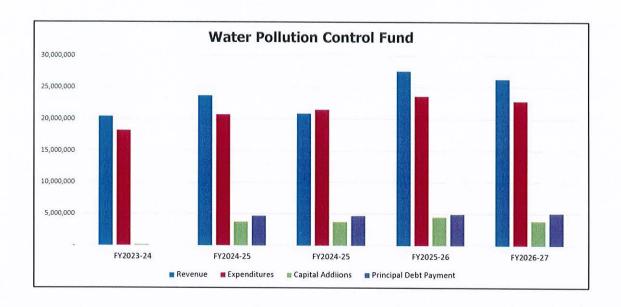

|
| Bond Premium Expenditures               | 51 613 310              | 44 260 004              | 60 100 700              | 3 416 305               |
| Operating Transfers Out                 | 51,613,319              | 44,369,991<br>-         | 62,120,736              | 3,416,285<br>-          |
|                                         |                         |                         |                         | -                       |

City of Newport, Rhode Island Summary Budget Information FY2026 Proposed and FY2025 Projected Budgets



Graphic representation of actual, budgeted, estimated and proposed general fund revenues and expenditures in summary format



## City of Newport, Rhode Island Summary Budget Information FY2026 Proposed and FY2027 Projected Budgets





Graphic representation of actual, budgeted, estimated and adopted revenues and expenditures in summary format

City of Newport, Rhode Island Summary Budget Information FY2026 Proposed and FY2027 Projected Budgets





Graphic representation of actual, budgeted, estimated and adopted revenues and expenditures in summary format

# **CITY OF NEWPORT, RHODE ISLAND**

### **COMBINED REVENUES – ALL BUDGETED FUNDS**

The City of Newport is proposing combined revenues of \$180,944,651 for Fiscal Year 2026 and \$192,893,263 for the Fiscal Year 2027 budgeted funds.



Combined revenues for all funds are proposed at an increase of 6.44% over the next fiscal year from last year.

The City of Newport General Fund Revenues are proposed at an increase of \$7,277,836 (6.32%) in fiscal year 2026 and \$