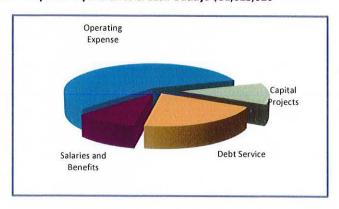

11,470,478         14,940,926           Other Revenue         441         -         951         -           Maritime Fund Stormwater Charge         50,000         50,000         50,000         50,000           Sewer - Penalty         45,071         20,000         23,546         20,000           Revenue From Operations         18,324,921         19,678,397         17,283,036         20,972,030           PREVENUES AND OTHER SOURCES         18,324,921         19,678,397         17,283,036         20,972,030           PREVENUES AND OTHER SOURCES         1,872,669         1,475,341         2,884,675           Boo of Cash Restricted for Navy |

#### Water Pollution Control

FY2026 Proposed Expenditures & Cash Outlays \$33,083,000



FY2027 Proposed Expenditures & Cash Outlays \$31,823,020





FUNCTION: Water Pollution Control
DEPARTMENT: Water Pollution Control
DIVISION OR ACTIVITY: Administration

#### **BUDGET COMMENTS:**

The primary expenses in this budget are for administration, engineering, contract services, salaries and benefits. There are no rate increases proposed for FY2026. Major expenses include the service contract to operate the water pollution control plant, O&M for the sanitary sewer and storm drainage systems, electricity, liability insurance and debt service.

|                            | Current Rate |
|----------------------------|--------------|
| Fiscal Year 2025           | \$18.36      |
| Fiscal Years 2026 & FY2027 | \$18.36      |

The CSO fixed fee to fund CSO capital needs is not proposed to increase. Current rates are:

| Less than 1" meter s