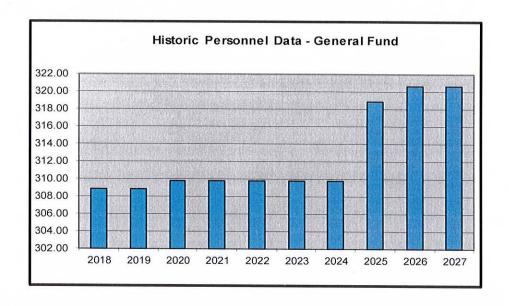

| 318.77   | 318.77   | 320.60   | 320.60          |
| Maritime Fund                | 2.00     | 2.00     | 2.00     | 2.00     | 2.00            |
| Equipment Operations Fund    | 0.73     | 0.73     | 0.73     | 1.35     | 1.35            |
| Parking Fund                 | 0.50     | 0.50     | 0.50     | 1.05     | 1.05            |
| Water Pollution Control Fund | 18.50    | 23.50    | 23.50    | 25.00    | 25.00           |
| Water Fund                   | 43.50    | 47.50    | 47.50    | 50.00    | 50.00           |
|                              | 374.00   | 393.00   | 393.00   | 400.00   | 400.00          |

<sup>1</sup> FTE (Full-time equivalent) is based on 2,080 hours worked annually.

# CITY OF NEWPORT, RHODE ISLAND SUMMARY OF FULL-TIME EQUIVALENTS BUDGET YEARS 2018 ~ 2027





# EXECUTIVE, ADMINISTRATIVE and PROFESSIONAL EMPLOYEES Allocated Pay Plan FY2026

| CLASS TITLE                                                             | GRADE  | FY2026<br>NUMBER<br>ASSIGNED |
|-------------------------------------------------------------------------|--------|------------------------------|
| Accounting Supervisor                                                   | 9      | 1                            |
| Administrative Assistant - Fire Department                              | 4      | 1                            |
| Administrative Assistant, Mayor/City Manager                            | 5      |                              |
| Assessor                                                                | 9      | 1                            |
| Assistant Water