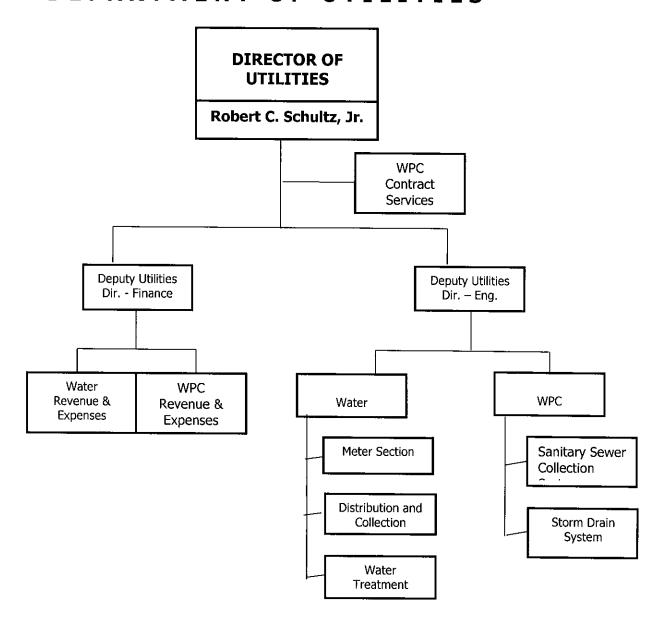

FORMANCE MEASURES                      |      | FY2022<br>ACTUAL | 72-1372-1772-1772 | Tax Colonia (Notaria) | FY2025<br>@ 12/31/24 |
|-------------------------------------------|------|------------------|-------------------|-----------------------|----------------------|
| Percentage of City's public fire hydrants |      |                  |                   |                       |                      |
| inspected and repaired                    | 100% | 100%             | 100%              | 100%                  | 100%                 |

All public fire hydrants to be inspected have been inspected.

Associated Council Objective:

Provide high quality services to residents, taxpayers and visitors

There are no new Goals or Measures for FY2026 or FY2027

### DEPARTMENT OF UTILITIES



## CITY OF NEWPORT, RHODE ISLAND WATER FUND BUDGET FY2026 PROPOSED AND FY2027 PROJECTED BUDGETS SUMMARY

|                 | REVENUES                       | 2023-2024<br>ACTUALS | 2024-2025<br>ADOPTED | 2025<br>PROJECTED | 2026<br>PROPOSED                                                                                              | 2026-2027<br>PROJECTED