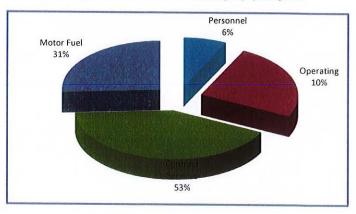

|               | 160.457                     |    | 150 157                     |                                     |    |                               |
|                                                        | -  |                             | <u>\$</u>     | 168,457                     | \$ | 168,457                     | \$<br>168,457                       | \$ | 168,457                       |
| CASH BALANCE 6/30                                      | \$ | 149,496                     | _ \$          | 149,496                     | \$ | 149,496                     | \$<br>149,496                       | \$ | 149,496                       |

#### **Equipment Operations**

FY2026 Expenditures & Cash Outlays \$1,811,632



FY2027 Expenditures & Cash Outlays \$1,849,065





FUNCTION: Equipment Operations Fund
DEPARTMENT: Equipment Operations
DIVISION OR ACTIVITY: Equipment Operations

#### **BUDGET COMMENTS:**

The fleet maintenance of all City equipment other than fire trucks was outsourced effective January 2007. The cost for contract services is \$870,000 in both Fiscal Year 2026 and Fiscal Year 2027. Other major costs include \$500,000 for motor fuel and \$128,225 for motor vehicle insurance.

#### PROGRAM:

This program provides funds for the City's vehicle and equipment repair facilities located at the Public Works garage. This division is responsible for: developing specifications for new and replacement vehicles and equipment; administration and execution of a comprehensive preventive maintenance program for all vehicles and equipment in the City'