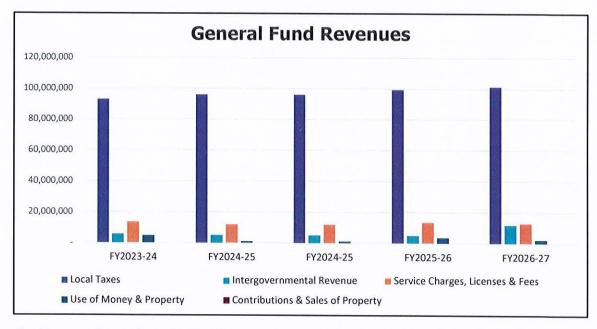

10,726,425              | 3,184,491               | 3,184,491               | 3,716,285               |
| Bond Proceeds                           |                         | -                       | -                       | -                       |
| Bond Premium Expenditures               | 51 613 310              | 44 260 004              | 60 100 700              | 3 416 305               |
| Operating Transfers Out                 | 51,613,319              | 44,369,991<br>-         | 62,120,736              | 3,416,285<br>-          |
|                                         |                         |                         |                         | -                       |

City of Newport, Rhode Island Summary Budget Information FY2026 Proposed and FY2025 Projected Budgets



Graphic representation of actual, budgeted, estimated and proposed general fund revenues and expenditures in summary format



## City of Newport, Rhode Island Summary Budget Information FY2026 Proposed and FY2027 Projected Budgets





Graphic representation of actual, budgeted, estimated and adopted revenues and expenditures in summary format

City of Newport, Rhode Island Summary Budget Information FY2026 Proposed and FY2027 Projected Budgets





Graphic representation of actual, budgeted, estimated and adopted revenues and expenditures in summary format

# **CITY OF NEWPORT, RHODE ISLAND**

### **COMBINED REVENUES – ALL BUDGETED FUNDS**

The City of Newport is proposing combined revenues of \$180,944,651 for Fiscal Year 2026 and \$192,893,263 for the Fiscal Year 2027 budgeted funds.