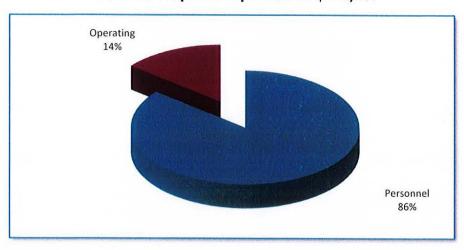

186,911                 |           | 189,849            |             | 200,459             |
| PURCHASED SERVICES   | 53,023            | 90,000             | 90,000                  |           | 92,000             |             | 94,000              |
| OTHER                | 192               | 300                | 300                     |           | 300                |             | 300                 |
| SUPPLIES & MATERIALS | 5,844             | 9,000              | 9,000                   |           | 9,200              |             | 9,250               |
| TOTAL                | \$<br>602,655     | \$<br>661,085      | \$<br>661,085           | \$        | 710,157            | \$          | 739,632             |



City Solicitor

FY 2026 Proposed Expenditures \$710,157



FY 2027 Projected Expenditures \$739,632



FUNCTION: Law DEPARTMENT: Law

**DIVISION OR ACTIVITY: City Solicitor** 

#### **BUDGET COMMENTS:**

This cost center has increased \$78,547 (11.88%) over the two-year budget period due exclusively to personnel costs. There are no offsetting decreases.

#### PROGRAM:

This program provides funds for the operation of the City Solicitor's Office. The City Solicitor serves for a term concurrent with the term of office of the City Council. He is legal advisor to and attorney and counsel for the City and all boards, commissions, bureaus and offices thereof, in matters relating to their official powers and duties. In carrying out these functions he is aided by two assistant City Solicitors, one who deals with cases involving civil litigation and anot