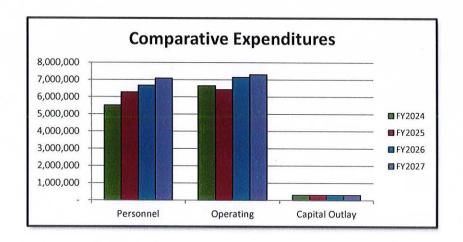

MAINTENANCE | 247,44            | 2 247,500          | 247,500              | 255,000             | 261,000              |
| PROGRAM EXPENSE       | 67,82             | 65,000             | 65,000               | 70,000              | 75,000               |
| OPERATING EXPENSE     | 78                | 2,500              | 2,500                | 2,500               | 2,500                |
| OTHER                 | 8,05              | 2 53,000           | 53,000               | 53,500              | 53,500               |
| CAPITAL OUTLAY        | 300,00            | 300,000            | 300,000              | 300,000             | 300,000              |
| TOTAL                 | \$ 12,460,130     | \$ 13,000,471      | \$ 13,000,471        | \$ 14,108,263       | \$ 14,679,158        |



## **REVENUES**

|                  | BALANCE                                                  | \$<br>10,932,595               | \$<br>11,815,171              | \$<br>11,850,171              | \$<br>12,630,263                | \$<br>13,201,158                |
|------------------|----------------------------------------------------------|--------------------------------|-------------------------------|-------------------------------|---------------------------------|---------------------------------|
|                  | TOTAL                                                    | \$<br>1,527,541                | \$<br>1,185,300               | \$<br>1,150,300               | \$<br>1,478,000                 | \$<br>1,478,000                 |
| 045652<br>045827 | Road Opening<br>Newport B