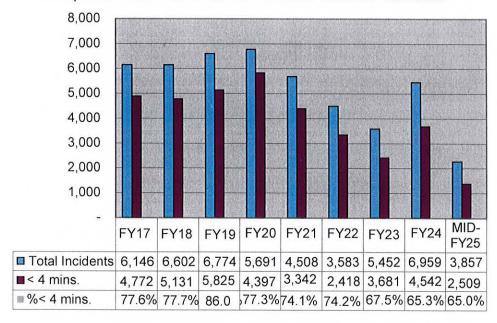

.64% in FY23) of the FY26 City services budget to operate. Per capita cost to citizens (per 2020 census) is budgeted at \$827.72.

### FY 2025 Short-term goals and measures:

Goal # 1: Provide Exceptional Public Safety and Emergency Service

The Newport Fire Department strives to be a leading, community-focused leader in public safety and emergency services. Consistent with the Department's mission, our primary goal is to deliver professional, efficient, and effective services through a commitment to prevention and mitigation efforts.

Measure # 1: 90% of Fire Incident responses to arrive on-scene at or below the National Standard of four minutes or less from time of dispatch.



### FY 2025 Short-term goals and measures (continued):

Response Times at or Below 4 Minute National Standard



Measure #2: **TURNOUT TIME** - The time beginning when units acknowledge notification of the emergency to the beginning point of response time.

- a. The Turnout Time for EMS incidents shall be 60 seconds or less, 90% of the time.
- b. The Turnout Time for Fire incidents shall be 90 seconds or less, 90% of the time.

|                                                 | FY2022 | FY2023 | FY2024   | FY2025            |
|-------------------------------------------------|--------|--------|----------|-------------------|
| PERFORMANCE MEASURES                            | ACTUAL | ACTUAL | ACTUAL : | <b>@ 12/31/24</b> |
| Rescue/EMS Incident turnout time (60 seconds or | 59.7%  | 57.20% | 46.40%   | 44.90%            |
| Fire Incident turnout time (80 seconds or less) | 79.9%  | 72.70% | 62.70