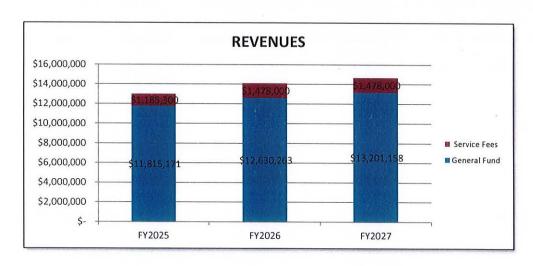

| \$<br>1,527,541                | \$<br>1,185,300               | \$<br>1,150,300               | \$<br>1,478,000                 | \$<br>1,478,000                 |
| 045652<br>045827 | Road Opening<br>Newport Beach Parking<br>Easton's, Other | 310,098<br>1,166,108<br>51,335 | 60,000<br>1,050,000<br>75,300 | 60,000<br>1,015,000<br>75,300 | 150,000<br>1,125,000<br>203,000 | 150,000<br>1,125,000<br>203,000 |
| ACCT<br>NO.      | ACCT<br>TITLE                                            |                                |                               |                               |                                 |                                 |

# **Department of Public Services**

FY 2026 Proposed Expenditures \$14,108,263



FY 2027 Proposed Expenditures \$14,639,780





**FUNCTION: Public Services DEPARTMENT: Public Services** 

**DIVISION OR ACTIVITY: Operations Administration** 

#### **BUDGET COMMENTS:**

This cost center is proposed at an increase of \$32,893 (4.92%) over the two-year budget period due almost exclusively to increases of personnel, which has increased \$32,743 (9.27%). The only other increase is \$150 (12.0%) in dues and subscriptions. There are no offsetting decreases.

### PROGRAM:

This program provides funds for the administration of all the Engineering & Operations Division within the Public Works Department. Responsibilities include overall guidance and direction of work tasks and consultant/contractor work, resolution of complex public works issues, development of special projects, coordination of regional, state and federal a