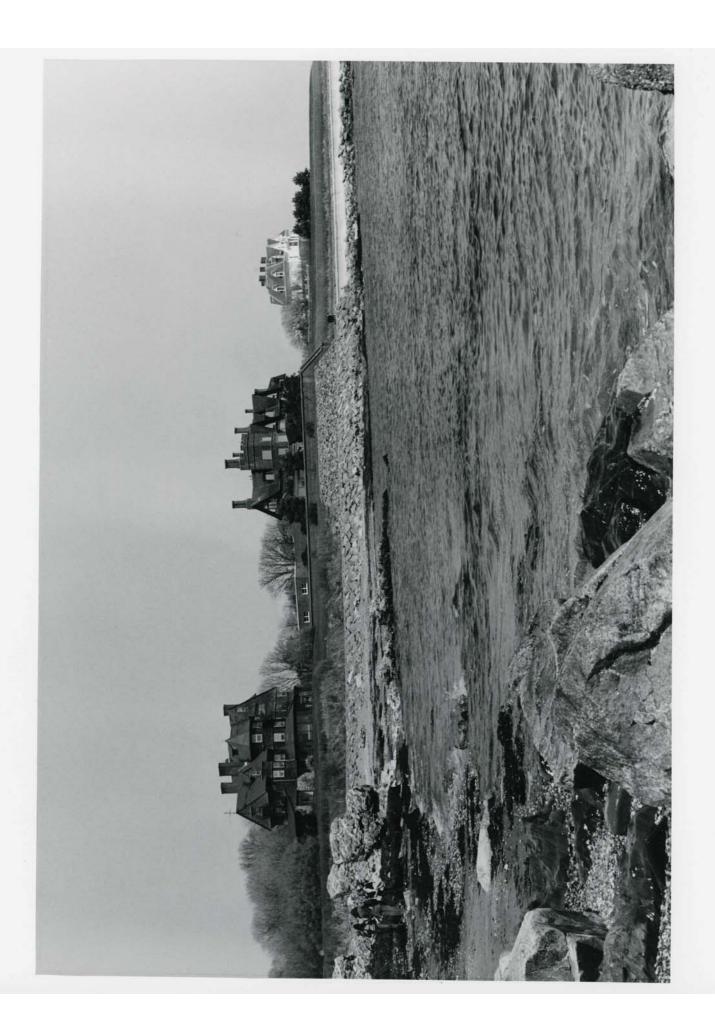

OF HISTORIC PLACES PROPERTY PHOTOGRAPH FORM

(Type all entries - attach to or enclose with photograph)

| AND/OR HISTORIC  NUMERIC CODE (Assigned by NPS)  NOUNTY  NEWPORT  NECENTE  ATE  APELLED ATR.I. Historical  Preservation Commission, 52  Power et al. 1976 |
|-----------------------------------------------------------------------------------------------------------------------------------------------------------|
|-----------------------------------------------------------------------------------------------------------------------------------------------------------|

View towards the north-west at the intersection of Narragansett Avenue and Annandale Road, showing (left and centre) two Queen Anne-style houses facing on Narragansett Avenue.

#2 413

PROPERTY OF THE NATIONAL REGISTER



UNITED STATES DEPARTMENT OF THE INTERIOR NATIONAL PARK SERVICE

# NATIONAL REGISTER OF HISTORIC PLACES PROPERTY PHOTOGRAPH FORM

(Type all entries - attach to or en close with photograph)

| Historic District                             | MAR 1 8 1975                                                                             |
|-----------------------------------------------|------------------------------------------------------------------------------------------|
| 2. LOCATION                                   | C Training                                                                               |
| STATE Rhode Island                            | COUNTY Newport PECENED TOWN Newport                                                      |
| STREET AND NUMBER See Continuation Sheet #1