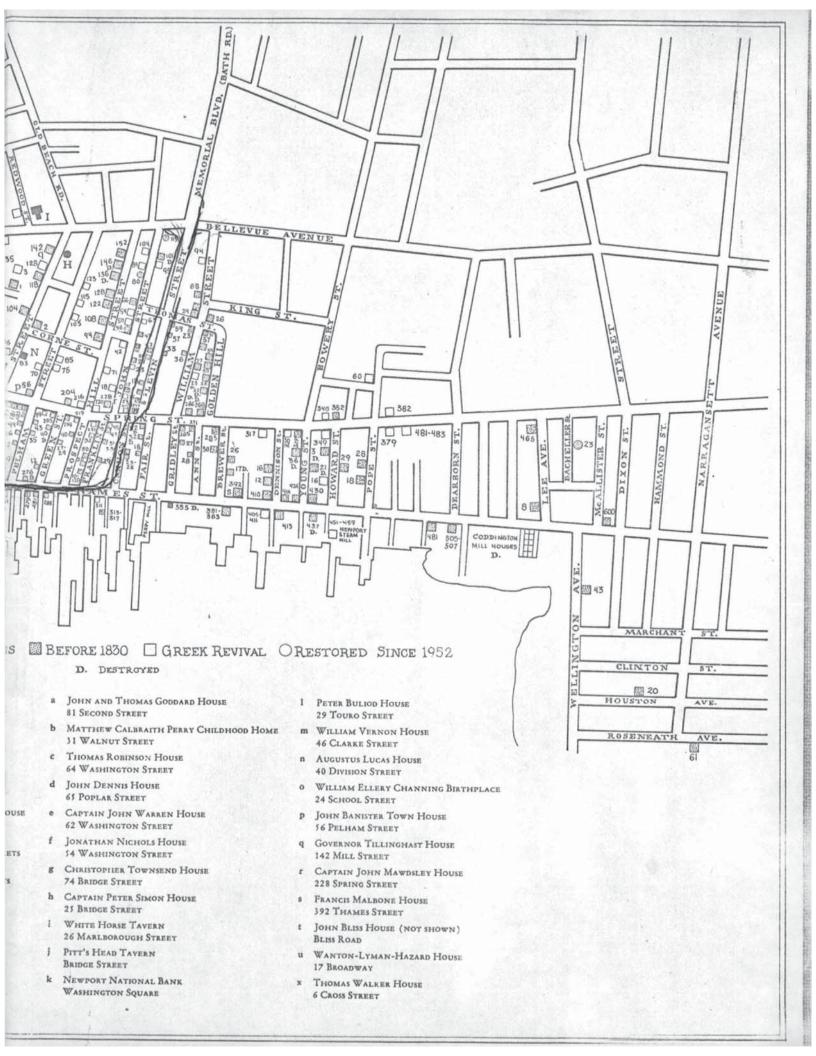

not changed, and this part of the Historic District deserves a high evaluation for what it has always been and for what it still contains and displays today.

The Cliffs, the adjacent section within the District, still has its several large houses and its one historic one (the Easton farmhouse) as well as its numerous more modest, picturesquely Victorian, houses of those less wealthy than the promenent builders on the Point; and, there, Cliff Terrace and Seaview Avenue are particularly worthy of attention.

### 10. Geographical Data: UTM Coordinates

19 . 307990 . 4594900 - 19 . 307730 . 4593380 S

① 19 . 308200 . 4594990 ←19 . 307710 . 4593560

② 19.308330.4592980 -19.307320.4593510

3 -19 . 307440 . 4592950 19 . 307530 . 4594120

(4) .19 . 307410 . 4593330 L19 . 308020 . 4594150 .







| PROPERTY Ochre Point-Cliffs Historic District              | STATE R.Q.     |                                                      |               |
|------------------------------------------------------------|----------------|------------------------------------------------------|---------------|
| WORKING NUMBER 11.5, 7.4, 1955                             |                |                                                      |               |
| TECH REVIEW PHOTOS 13                                      |                |                                                      |               |
| MAPS 3                                                     |                | Newport                                              |               |
| CONTROL REVIEW Costing incorrect