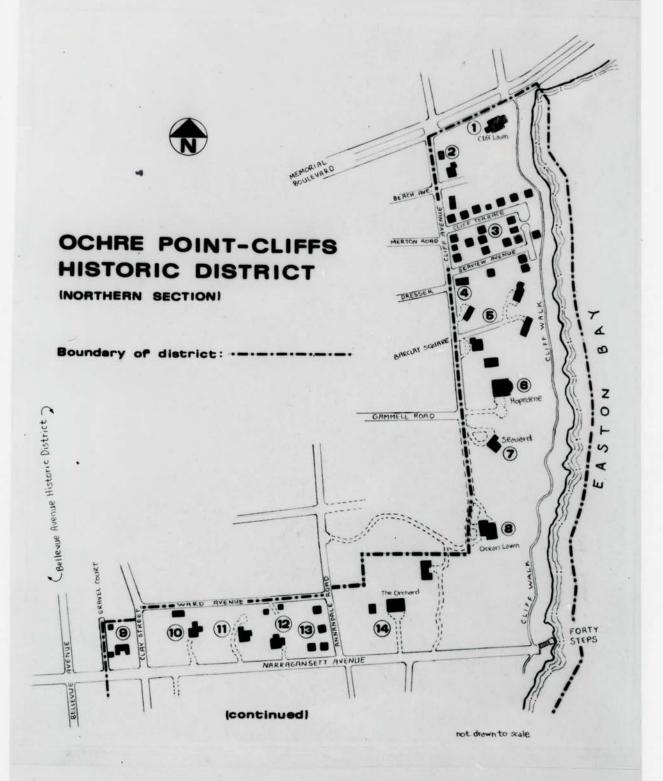

ct: -----



not drawn to scale

005 005 INT: 155-72 DATE mission Drawn by Eric Hertfelder, Rhode Island Historical Preservation Com-FOR NPS USE ONLY 1974 NATIONAL MAR 1 8 1975 Rhode Island ENTRY NUMBER NOV 5 COUNTY Newport COUNTY: NATIONAL REGISTER OF HISTORIC PLACES (Type all entries - attach to or enclose with map) UNITED STATES DEPARTMENT OF THE INTERIOR NATIONAL PARK SERVICE COMMON: Ochre Point-Cliffs Historic District CODE PROPERTY MAP FORM Ochre Point, The Cliffs 1. Property broundaries where required. Latitude and longitude reference. TO BE INCLUDED ON ALL MAPS Not to scale Rhode Island STREET AND NUMBER: Newport 2. North arrow. 3. MAP REFERENCE AND/OR HISTORIC: 1974 REQUIREMENTS CITY OR TOWN: LOCATION Form No. 10-301 Rev. 7-72 SOURCE: SCALE: STATE: DATE: NAME 2 E URTZ N 3 Э 0 11



900 INT: 155-72 CODE DATE Drawn by Eric Hertfelder, Rhode Island Historical Preservation Commission FOR NPS USE ONLY NATIONAL REGISTER 1975 STATE Rhode Island 181119 ENTRY NUMBER S AON Newport 01 COUNTY COUNTY: NATIONAL REGISTER OF HISTORIC PLACES (Type all entries - attach to or enclose with map) UNITED STATES DEPARTMENT OF THE INTERIOR NATIONAL PARK SERVICE COMMON: Ochre Point-Cliffs Historic District COPE PROPERTY MAP FORM STREET AND NUMBER: Ochre Point, The Cliffs 1. Property broundaries where required. Latitude and longitude reference. TO BE INCLUDED ON ALL MAPS Not to scale Rhode Island CITY OR TOWN: North arrow. AND/OR HISTORIC: MAP REFERENCE 1974 4. REQUIREMENTS Form No. 10-301 Rev. 7-72 LOCATION SOURCE: STATE: SCALE: 3.5 DATE: I. NAME mi RUCTIONS 2 E I S N Ε

FOR NPS USE ONLY MA