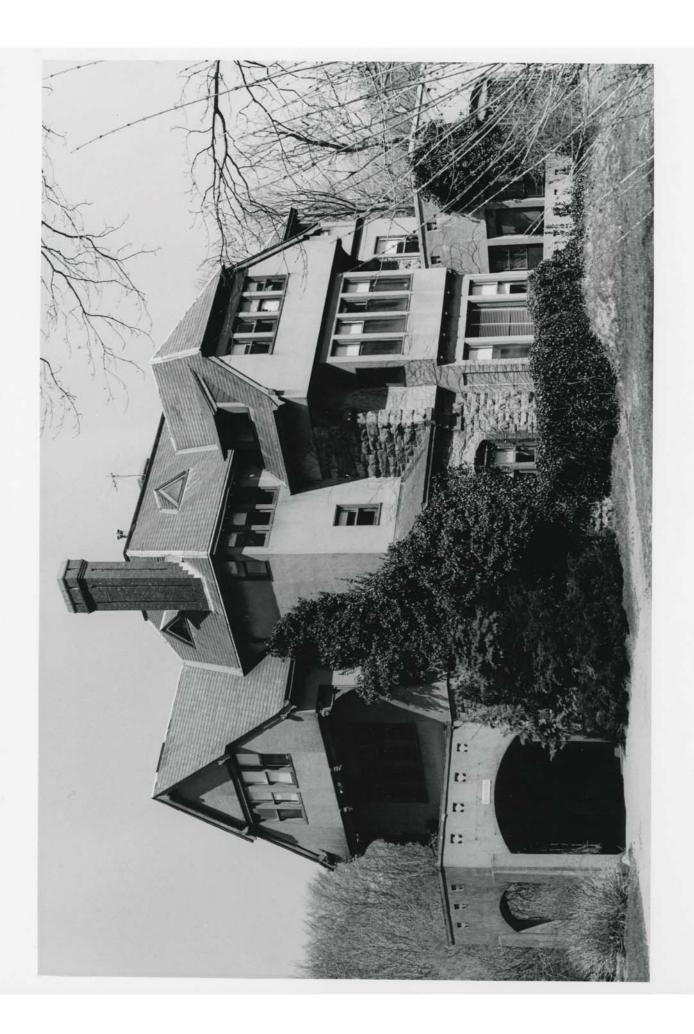

|               |
| BRANCH CHIEF                                               |                | 3.13.25                                              | >             |
| KEEPER                                                     |                | Wm 3/17/7                                            | 5             |
| National Pagiston Units un                                 | Send-back      |                                                      |               |
| National Register Write-up  Federal Register entry  5-6-15 | Re-submit      |                                                      |               |
|                                                            | Entered        | MAR 1 8 1975                                         |               |



GPO 932-009

Preservation Commission, 52 Power Street, Providence, R.I. MAR 1 8 1975 Exterior view of "Nether-Cliff Hall" from Ruggles Avenue, showing the southern NUMERIC CODE (Assigned by NPS) Newbort (Type all entries - attach to or en close with photograph) TOWN NATIONAL REGISTER OF HISTORIC PLACES NATIONAL UNITED STATES DEPARTMENT OF THE INTERIOR NATIONAL PARK SERVICE PROPERTY PHOTOGRAPH FORM April, 1974 Newbort AND/OR HISTORIC COUNTY DATE see Continuation Sheet #1 Historic District Ochre Point-Cliffs Eric Hertfelder Rhode Island 3. PHOTO REFERENCE STREET AND NUMBER 4. IDENTIFICATION FORM 10-301 A 2. LOCATION 1. NAME

PROPERTY OF THE NATIONAL REGISTER

#10913

and western elevations.

DESCRIBE VIEW, DIRECTION, ETC.



1. NAME

UNITED STATES DEPARTMENT OF THE INTERIOR NATIONAL PARK S