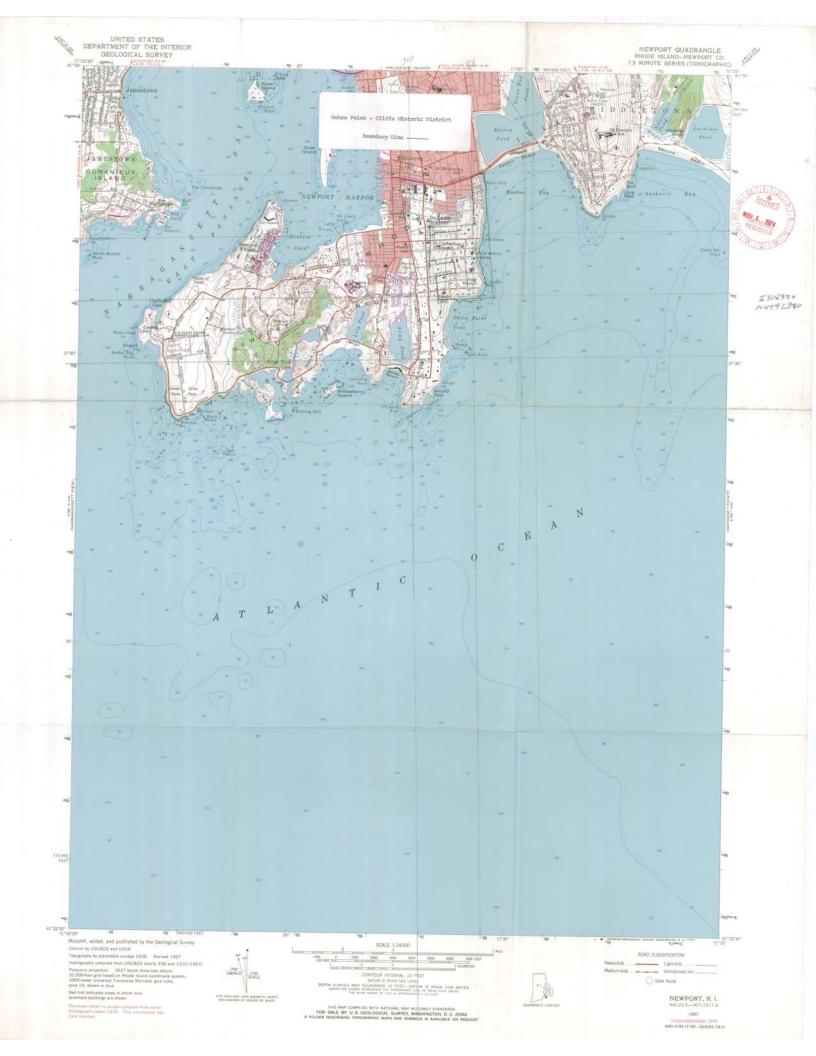

: I. NAME mi RUCTIONS 2 E I S N Ε

FOR NPS USE ONLY MAR 1 8 1975 ENTRY NUMBER Rhode Island Newport COUNTY STATE Newport COUNTY: NATIONAL REGISTER OF HISTORIC PLACES (Type all entries - attach to or enclose with map) UNITED STATES DEPARTMENT OF THE INTERIOR NATIONAL PARK SERVICE COMMON: Ochre Point-Cliffs Historic District CODE 神 PROPERTY MAP FORM STREET AND NUMBER: Ochre Point, The Cliffs Rhode Island Newbort AND/OR HISTORIC: 3. MAP REFERENCE CITY OR TOWN: 2. LOCATION Form No. 10-301 Rev. 7-72 SOURCE: STATE: NAME.

n

В

S

2

0

DATE

CODE 0005

INT: 155-72

NATIONAL REGISTER

NOV 5

1: 2h,000 1957 Photorevised 1970

Property broundaries where required.

TO BE INCLUDED ON ALL MAPS

REQUIREMENTS

3

SCALE: DATE:

3

Latitude and longitude reference.

North arrow.

U. S. Geological Survey



### ENTRIES IN THE NATIONAL REGISTER

STATE

Date Entered

MAR 1 8 1975

Name

Ochre Point-Cliffs Historic District

Location

Newport County

Bristol Waterfront Historic District

Bristol

Bristol County

Also Notified

Hon. John O. Pastore Hon. Claiborne Fell Hon. Fernand J. St Germain

Regional Director, North Atlantic
PR MMott 3/18/75 Region

State Historic Preservation Officer Mr. Frederick C. Williamson Director, Rhode Island Department of Community Affairs 150 Washington Street Providence, Rhode Island 02903

| THE TOTAL STATE OF THE PERSON |
|-------------------------------------------------------------------------------------------------------------------------------------------------------------------------------------------------------------------------------------------------