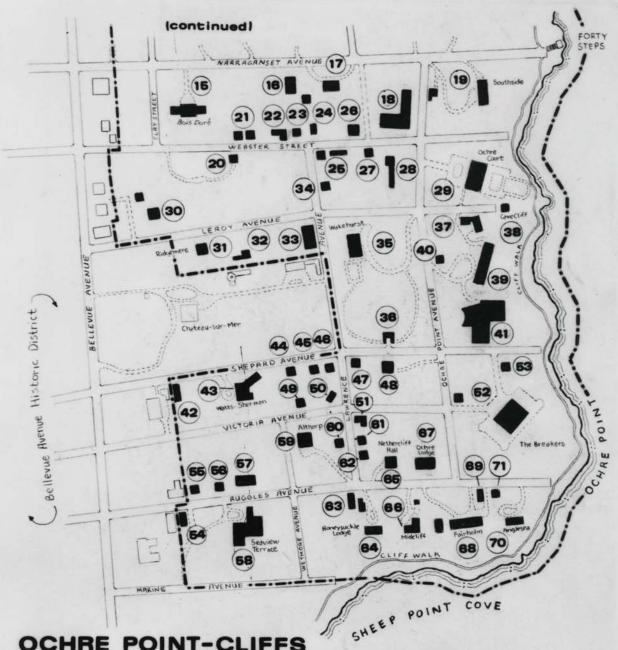

| t #1            | ,                                                           |
| 3. PHOTO REFERENCE                          |                 |                                                             |
| PHOTO CREDIT                                | DATE            | NEGATIVE FILED AT R.I. Historica                            |
| Eric Hertfelder                             | April, 1974     | Preservation Commission, 52<br>Power Street, Providence, R. |
|                                             |                 |                                                             |

4. IDENTIFICATION
DESCRIBE VIEW, DIRECTION, ETC.
Exterior of "Cliff Haven," 3 Cliff Terrace, from the north-east.

NOV 5 1974
NATIONAL
REGISTER

GPO 932-009

#13 % 13

PROPERTY OF THE MATCHES ER



OCHRE POINT-CLIFFS HISTORIC DISTRICT

(SOUTHERN SECTION)

Boundary of district: -----



not drawn to scale

005 005 INT: 155-72 DATE mission Drawn by Eric Hertfelder, Rhode Island Historical Preservation Com-FOR NPS USE ONLY 1974 NATIONAL MAR 1 8 1975 Rhode Island ENTRY NUMBER NOV 5 COUNTY Newport COUNTY: NATIONAL REGISTER OF HISTORIC PLACES (Type all entries - attach to or enclose with map) UNITED STATES DEPARTMENT OF THE INTERIOR NATIONAL PARK SERVICE COMMON: Ochre Point-Cliffs Historic District CODE PROPERTY MAP FORM Ochre Point, The Cliffs 1. Property broundaries where required. Latitude and longitude reference. TO BE INCLUDED ON ALL MAPS Not to scale Rhode Island STREET AND NUMBER: Newport 2. North arrow. 3. MAP REFERENCE AND/OR HISTORIC: 1974 REQUIREMENTS CITY OR TOWN: LOCATION Fo