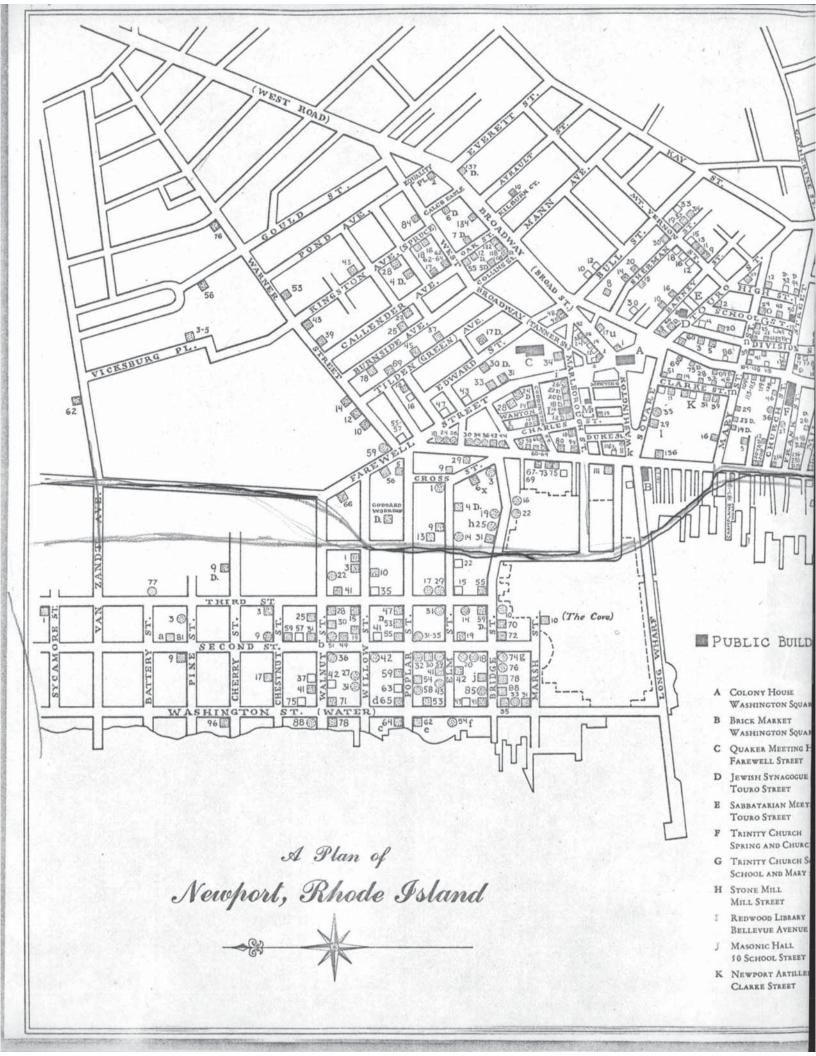

as not changed, and this part of the Historic District deserves a high evaluation for what it has always been and for what it still contains and displays today.

The Cliffs, the adjacent section within the District, still has its several large houses and its one historic one (the Easton farmhouse) as well as its numerous more modest, picturesquely Victorian, houses of those less wealthy than the promenent builders on the Point; and, there, Cliff Terrace and Seaview Avenue are particularly worthy of attention.

### 10. Geographical Data: UTM Coordinates

19 . 307990 . 4594900 - 19 . 307730 . 4593380 S

① 19 . 308200 . 4594990 ←19 . 307710 . 4593560

② 19.308330.4592980 -19.307320.4593510

3 -19 . 307440 . 4592950 19 . 307530 . 4594120

(4) .19 . 307410 . 4593330 L19 . 308020 . 4594150 .







| PROPERTY Ochre Point-Cliffs Historic District              | STATE R.Q.     |                                                      |               |
|------------------------------------------------------------|----------------|------------------------------------------------------|---------------|
| WORKING NUMBER 11.5, 7.4, 1955                             |                |                                                      |               |
| TECH REVIEW PHOTOS 13                                      |                |                                                      |               |
| MAPS 3                                                     |                | Newport                                              |               |
| CONTROL REVIEW Costing incorrect