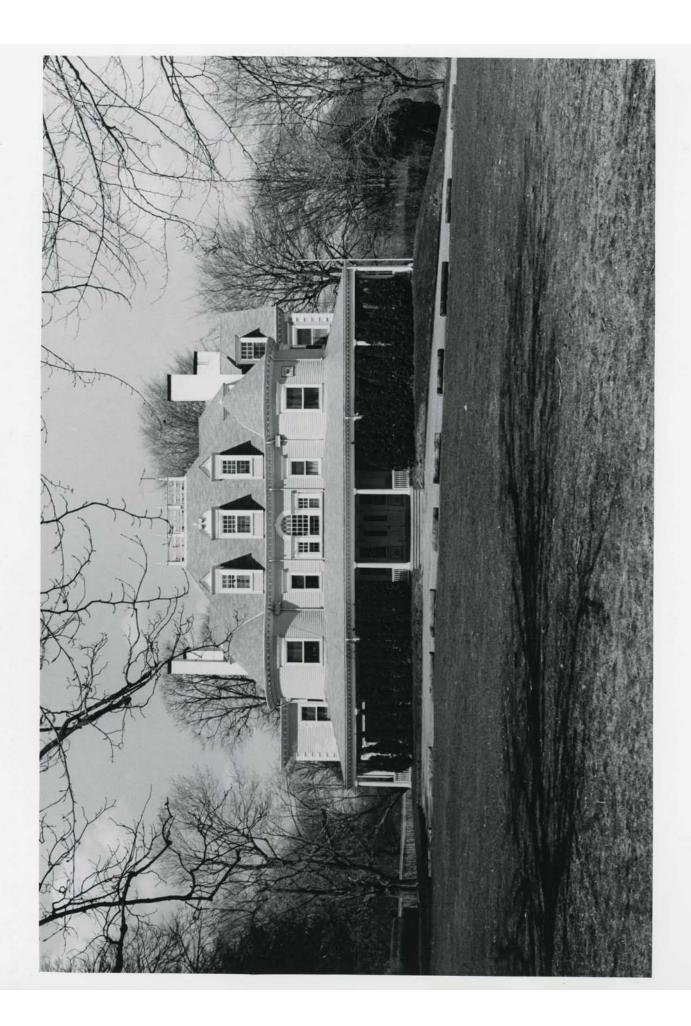

|
| STREET AND NUMBER See Continuation Sheet #1   | #1 NOV 5 1974 CT                                                                         |
| 3. PHOTO REFERENCE                            | S REGISTER A                                                                             |
| PHOTO CREDIT  Eric Hertfelder                 | April, 19746   Recent Street, Providence, R.I. Historical Power Street, Providence, R.I. |
| 4. IDENTIFICATION                             |                                                                                          |
| View of Ochre Point from the cliff-walk south | View of Ochre Point from the cliff-walk south of the historic district. From left        |

#3 413

PROPERTY OF THE NATIONAL REGISTER



UNITED STATES DEPARTMENT OF THE INTERIOR NATIONAL PARK SERVICE

# NATIONAL REGISTER OF HISTORIC PLACES PROPERTY PHOTOGRAPH FORM

(Type all entries - attach to or en close with photograph)

| THOU :                                      |                 |                                                            |
|---------------------------------------------|-----------------|------------------------------------------------------------|
| COMMON Ochre Point-Cliffs Historic District | AND/OR HISTORIC | NUMERIC CODE (Assigned by NPS)                             |
| 2. LOCATION                                 | 11/2            |                                                            |
| STATE Rhode Island                          | Newport Premis  | Town