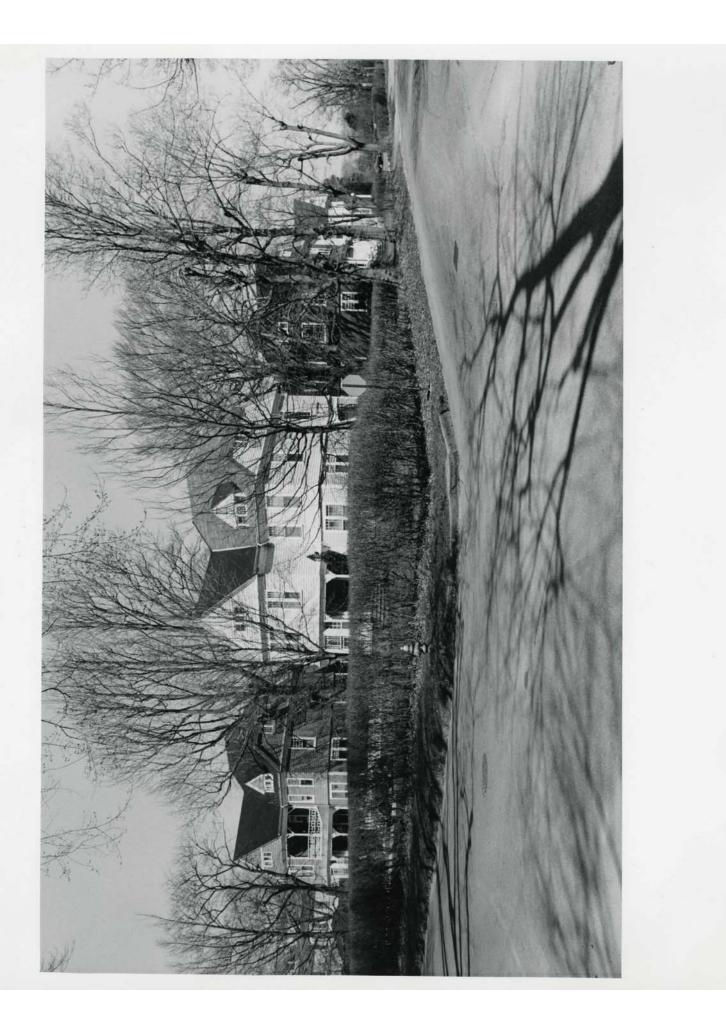

8 1975                                         |               |



GPO 932-009

Preservation Commission, 52 Power Street, Providence, R.I. MAR 1 8 1975 Exterior view of "Nether-Cliff Hall" from Ruggles Avenue, showing the southern NUMERIC CODE (Assigned by NPS) Newbort (Type all entries - attach to or en close with photograph) TOWN NATIONAL REGISTER OF HISTORIC PLACES NATIONAL UNITED STATES DEPARTMENT OF THE INTERIOR NATIONAL PARK SERVICE PROPERTY PHOTOGRAPH FORM April, 1974 Newbort AND/OR HISTORIC COUNTY DATE see Continuation Sheet #1 Historic District Ochre Point-Cliffs Eric Hertfelder Rhode Island 3. PHOTO REFERENCE STREET AND NUMBER 4. IDENTIFICATION FORM 10-301 A 2. LOCATION 1. NAME

PROPERTY OF THE NATIONAL REGISTER

#10913

and western elevations.

DESCRIBE VIEW, DIRECTION, ETC.



1. NAME

UNITED STATES DEPARTMENT OF THE INTERIOR NATIONAL PARK SERVICE

# NATIONAL REGISTER OF HISTORIC PLACES PROPERTY PHOTOGRAPH FORM

(Type all entries - attach to or enclose with photograph)

| AND/OR HISTORIC  NUMERIC CODE (Assigned by NPS)  NOUNTY  NEWPORT  NECENTE  ATE  APELLED ATR.I. Historical  Preservation Commission, 52  Power et al. 1976 |
|-----------------------------------------------------------------------------------------------------------------------------------------------------------|
|-----------------------------------------------------------------------------------------------------------------------------------------------------------|

View towards the north-west at the intersection of Narragansett Avenue and Annandale Road, showing (left and centre) two Queen