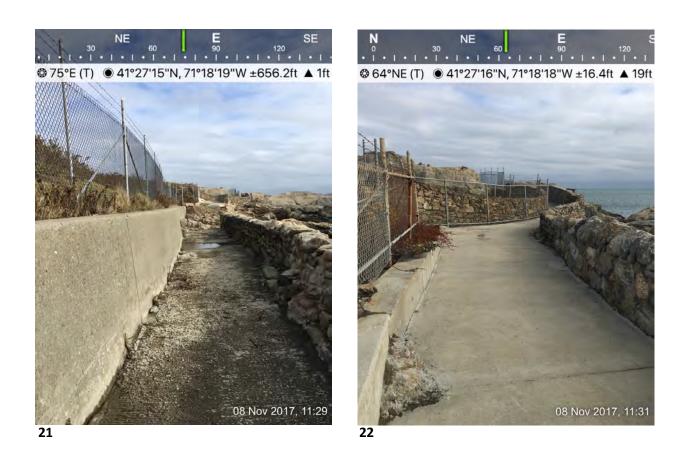

**Section 3: Rough Point Bridge to Tea House Tunnel** 

**Section 3: Rough Point Bridge to Tea House Tunnel** 

### Section 4: Tea House Tunnel to Marine Avenue

**Section 4: Tea House Tunnel to Marine Avenue** 

Section 4: Tea House Tunnel to Marine Avenue

Section 5: Marine Avenue to Ruggles Avenue

Section 5: Marine Avenue to Ruggles Avenue