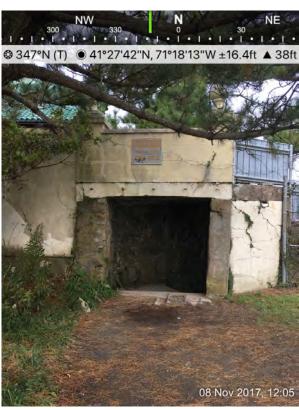

### Section 4: Tea House Tunnel to Marine Avenue

**Section 4: Tea House Tunnel to Marine Avenue** 

Section 4: Tea House Tunnel to Marine Avenue

Section 5: Marine Avenue to Ruggles Avenue

Section 5: Marine Avenue to Ruggles Avenue