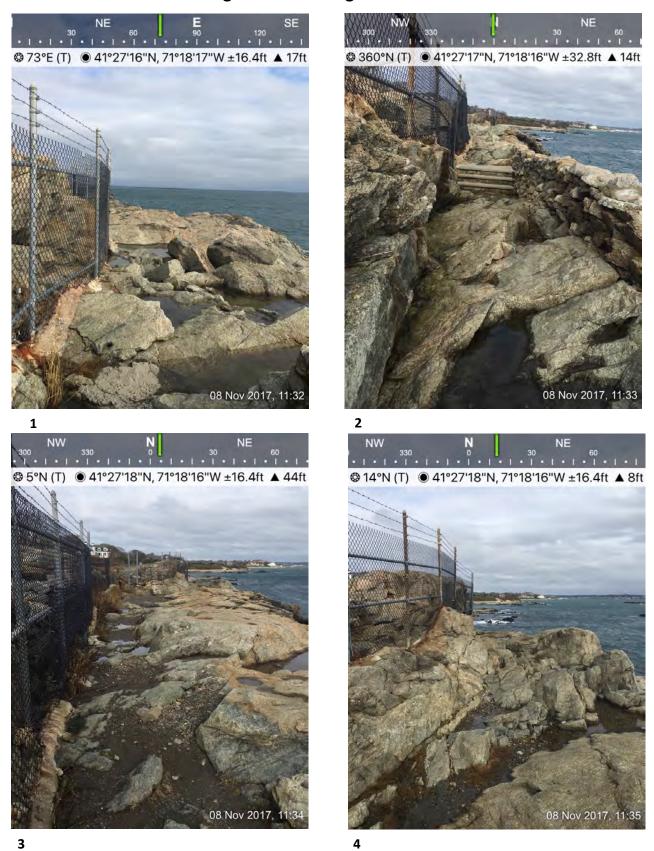

### Section 4: Tea House Tunnel to Marine Avenue

**Section 4: Tea House Tunnel to Marine Avenue** 

Section 4: Tea House Tunnel to Marine Avenue

Section 5: Marine Avenue to Ruggles Avenue

Section 5: Marine Avenue to Ruggles Avenue

**Section 5: Marine Avenue to Ruggles Avenue** 

Section 5: Marine Avenue to Ruggles Avenue