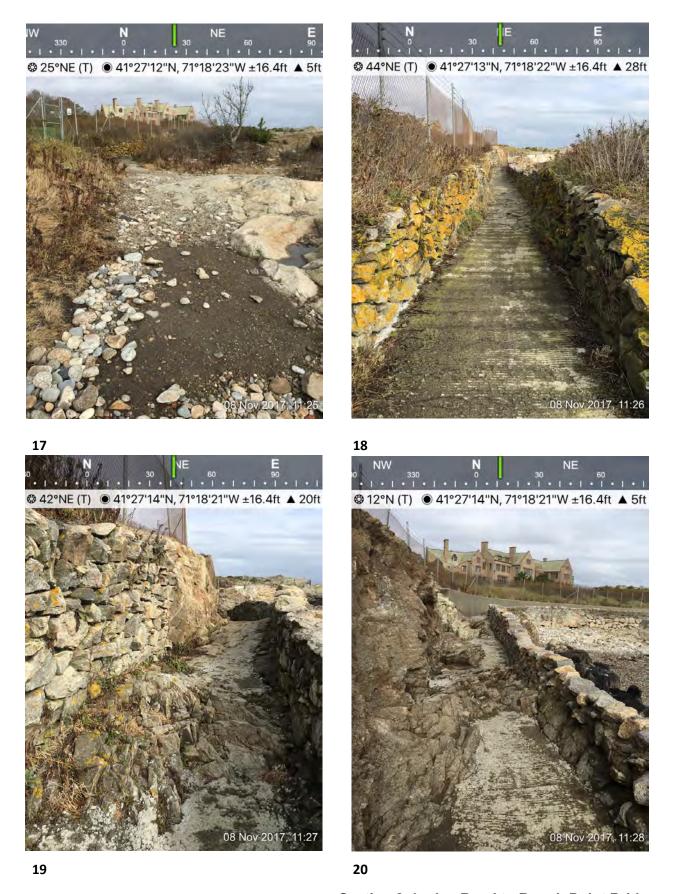

Section 2: Ledge Road to Rough Point Bridge

Section 2: Ledge Road to Rough Point Bridge

Section 3: Rough Point Bridge to Tea House Tunnel

**Section 3: Rough Point Bridge to Tea House Tunnel** 

**Section 3: Rough Point Bridge to Tea House Tunnel** 

**Section 3: Rough Point Bridge to Tea House Tunnel** 

**Section 3: Rough Point Bridge to Tea House Tunnel** 