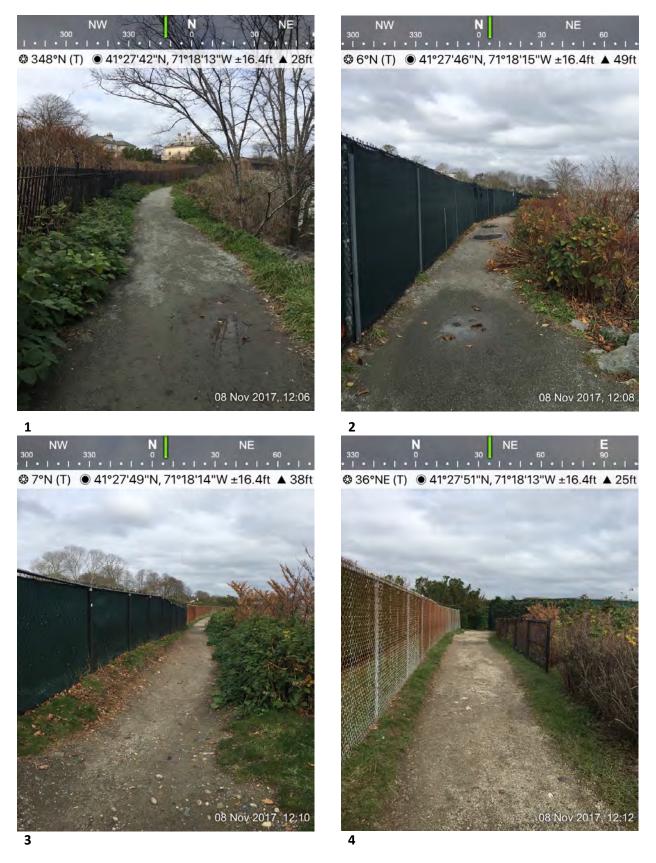

### Section 4: Tea House Tunnel to Marine Avenue

**Section 4: Tea House Tunnel to Marine Avenue** 

Section 4: Tea House Tunnel to Marine Avenue

Section 5: Marine Avenue to Ruggles Avenue

Section 5: Marine Avenue to Ruggles Avenue

**Section 5: Marine Avenue to Ruggles Avenue** 

Section 5: Marine Avenue to Ruggles Avenue