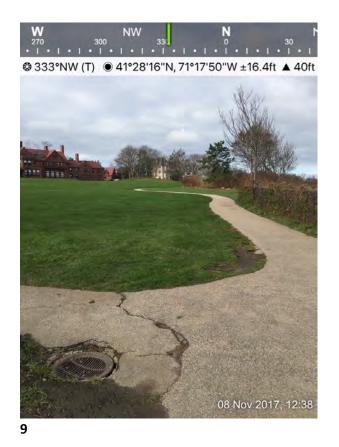

## Section 1: Bailey's Beach to Ledge Road

Section 1: Bailey's Beach to Ledge Road

Section 1: Bailey's Beach to Ledge Road

Section 1: Bailey's Beach to Ledge Road

Section 1: Bailey's Beach to Ledge Road

E 90 120 SE 150 180 2