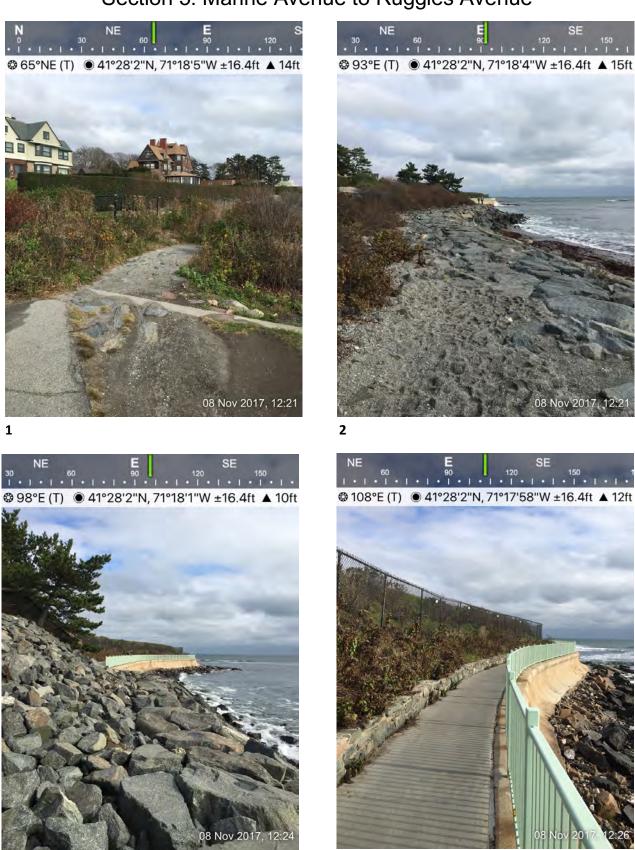

**Section 5: Marine Avenue to Ruggles Avenue** 

Section 5: Marine Avenue to Ruggles Avenue