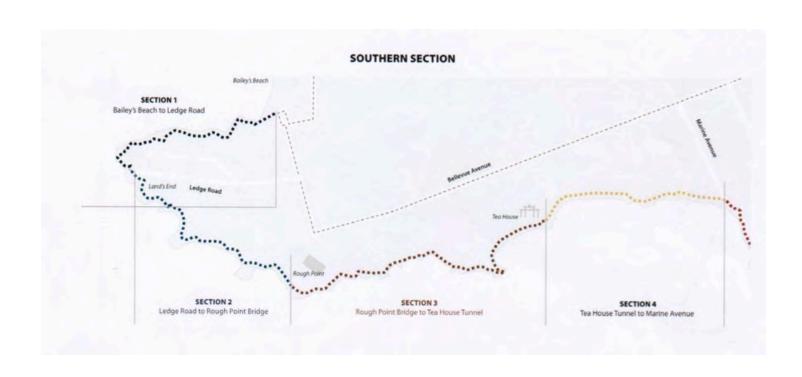

## Мар

| Section 1: Bailey's Beach to Ledge Road           | 1    |
|---------------------------------------------------|------|
| Section 2: Ledge Road to Rough Point Bridge       | 7    |
| Section 3: Rough Point Bridge to Tea House Tunnel | . 13 |
| Section 4: Tea House Tunnel to Marine Avenue      | . 18 |
| Section 5: Marine Avenue to Ruggles Avenue        | . 21 |
| Section 6: Ruggles Avenue to Forty Steps          | . 24 |
| Section 7: Forty Steps to Memorial Boulevard      | . 31 |

## Section 1: Bailey's Beach to Ledge Road

Section 1: Bailey's Beach to Ledge Road

Section 1: Bailey's Beach to Ledge Road

Section 1: Bailey's Beach to Ledge Road

Section 1: Bailey's Beach to Ledge Road

E 90 120 SE 150 180 2

\$ 139°SE (T) ● 41°27′5″N, 71°18′43″W ±16.4ft ▲ 26ft

19

Section 1: Bailey's Beach to Ledge Road

Section 1: Bailey's Beach to Ledge Road

## Section 2: Ledge Road to Rough Point Bridge

Section 2: Ledge Road to Rough Point Bridge

Section 2: Ledge Road to Rough Point Bridge

Section 2: Ledge Road to Rough Point Bridge

Section 2: Ledge Road to Rough Point Bridge

Section 2: Ledge Road to Rough Point Bridge

Section 2: Ledge Road to Rough Point Bridge

Section 3: Rough Point Bridge to Tea House Tunnel

**Section 3: Rough Point Bridge to Tea House Tunnel** 

**Section 3: Rough Point Bridge to Tea House Tunnel** 

**Section 3: Rough Point Bridge to Tea House Tunnel** 

**Section 3: Rough Point Bridge to Tea House Tunnel** 

### Section 4: Tea House Tunnel to Marine Avenue

**Section 4: Tea House Tunnel to Marine Avenue** 

Section 4: Tea House Tunnel to Marine Avenue

Section 5: Marine Avenue to Ruggles Avenue

Section 5: Marine Avenue to Ruggles Avenue