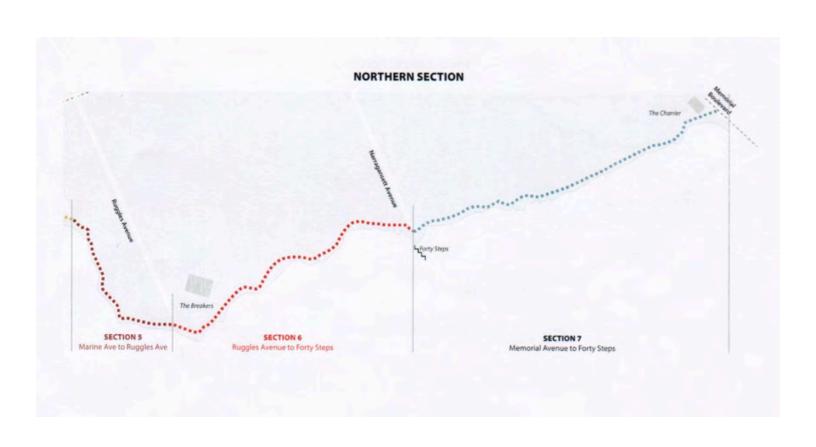

## Мар

| Section 1: Bailey's Beach to Ledge Road           | 1    |
|---------------------------------------------------|------|
| Section 2: Ledge Road to Rough Point Bridge       | 7    |
| Section 3: Rough Point Bridge to Tea House Tunnel | . 13 |
| Section 4: Tea House Tunnel to Marine Avenue      | . 18 |
| Section 5: Marine Avenue to Ruggles Avenue        | . 21 |
| Section 6: Ruggles Avenue to Forty Steps          | . 24 |
| Section 7: Forty Steps to Memorial Boulevard      | . 31 |

### Section 4: Tea House Tunnel to Marine Avenue

**Section 4: Tea House Tunnel to Marine Avenue** 

Section 4: Tea House Tunnel to Marine Avenue

Section 5: Marine Avenue to Ruggles Avenue

Section 5: Marine Avenue to Ruggles Avenue

**Section 5: Marine Avenue to Ruggles Avenue** 

Section 5: Marine Avenue to Ruggles Avenue

## Section 6: Ruggles Avenue to Forty Steps

**Section 6: Ruggles Avenue to Forty Steps** 

NW 330 NE 330 N

7

**Section 6: Ruggles Avenue to Forty Steps** 

**Section 6: Ruggles Avenue to Forty Steps** 

13

W
270
300
NV
330
0
330
0
319°NW (T) ● 41°28'23"N, 71°17'51"W ±16.4ft ▲ 46ft

15

NE 3300 NW 3390 NE 300 NE 300

**Section 6: Ruggles Avenue to Forty Steps** 

W 270 300 NW (T) ● 41°28′25″N, 71°17′51″W ±16.4ft ▲ 41ft ■ 08 Nov 2017, 12.44

19

Section 6: Ruggles Avenue to Forty Steps

**Section 6: Ruggles Avenue to Forty Steps** 

**Section 6: Ruggles Avenue to Forty Steps** 

Section 7: Forty Steps to Memorial Boulevard

Section 7: Forty Steps to Memorial Boulevard

**Section 7: Forty Steps to Memorial Boulevard** 

**Section 7: Forty Steps to Memorial Boulevard** 

**Section 7: Forty Steps to Memorial Boulevard** 

NW 330 NE 60

353°N (T) ● 41°28'55"N, 71°17'49"W ±16.4ft ▲ 27ft

08 Nov 2017, 13:03

**Section 7: Forty Steps to Memorial Boulevard** 

**Section 7: Forty Steps to Memorial Boulevard** 

**Section 7: Forty Steps to Memorial Boulevard** 