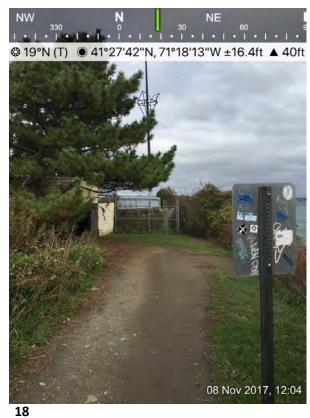

### Section 4: Tea House Tunnel to Marine Avenue

**Section 4: Tea House Tunnel to Marine Avenue** 

Section 4: Tea House Tunnel to Marine Avenue

Section 5: Marine Avenue to Ruggles Avenue

Section 5: Marine Avenue to Ruggles Avenue