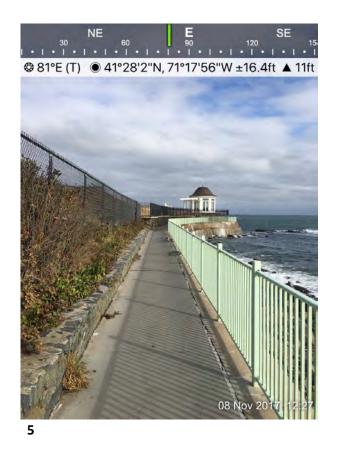

**Section 5: Marine Avenue to Ruggles Avenue** 

Section 5: Marine Avenue to Ruggles Avenue