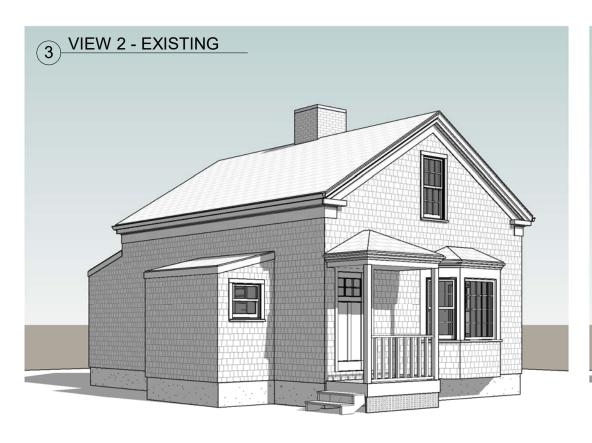

2 AERIAL VIEW 1 - PROPOSED

3 AERIAL VIEW 2 - EXISTING

4 AERIAL VIEW 2 - PROPOSED

Similar Gable Dormer at 28 Memorial Blvd (2 properties west of 18 Memorial blvd)

2 FRONT ELEVATION (NORTH) - PROPOSED 3/16" = 1'-0"