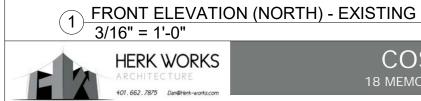

2 AERIAL VIEW 1 - PROPOSED

3 AERIAL VIEW 2 - EXISTING

4 AERIAL VIEW 2 - PROPOSED

Similar Gable Dormer at 28 Memorial Blvd (2 properties west of 18 Memorial blvd)

2 FRONT ELEVATION (NORTH) - PROPOSED 3/16" = 1'-0"