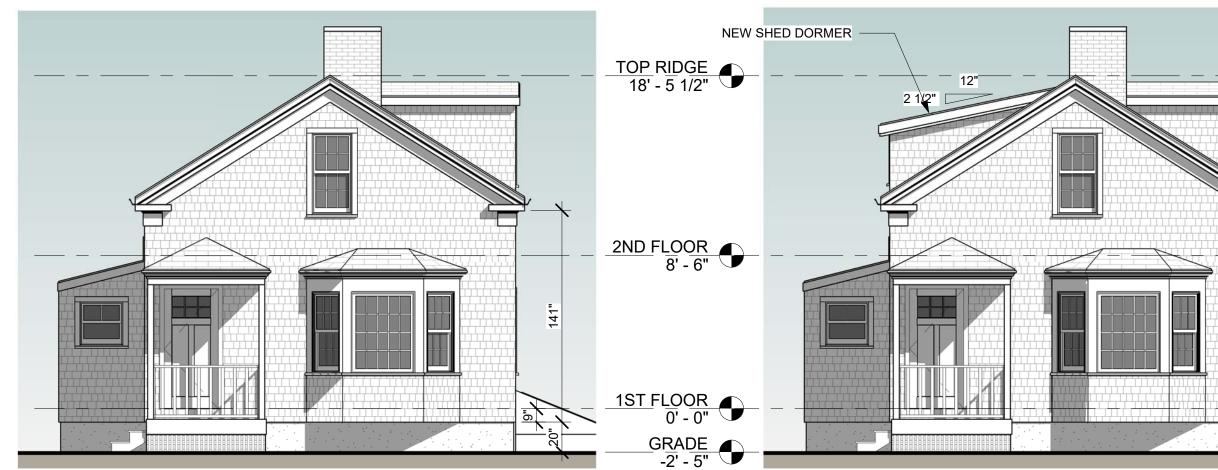

2 AERIAL VIEW 1 - PROPOSED

3 AERIAL VIEW 2 - EXISTING

4 AERIAL VIEW 2 - PROPOSED

Similar Gable Dormer at 28 Memorial Blvd (2 properties west of 18 Memorial blvd)

2 FRONT ELEVATION (NORTH) - PROPOSED 3/16" = 1'-0"

COSTA RESIDENCE 18 MEMORIAL BLVD - NEWPORT, RI 02840

TOP RIDGE 18' - 5 1/2"

2ND FLOOR 8' - 6"

1ST FLOOR 0' - 0"

GRADE -2' - 5"

2 SIDE ELEVATION (WEST) - PROPOSED 3/16" = 1'-0"

GRADE -2' - 5"

REAR ELEVATION (SOUTH) - EXISTING 3/16" = 1'-0"