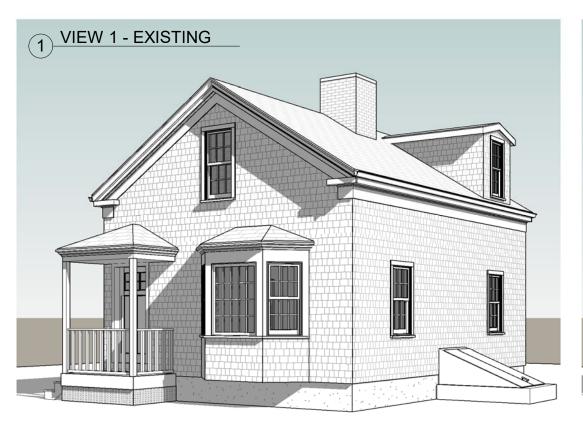

2 AERIAL VIEW 1 - PROPOSED

3 AERIAL VIEW 2 - EXISTING

4 AERIAL VIEW 2 - PROPOSED

Similar Gable Dormer at 28 Memorial Blvd (2 properties west of 18 Memorial blvd)

2 FRONT ELEVATION (NORTH) - PROPOSED 3/16" = 1'-0"