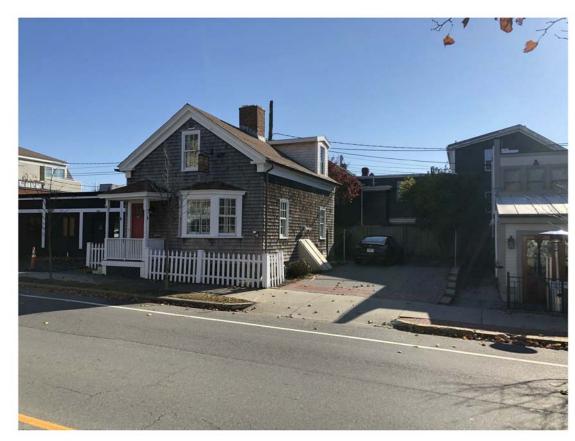

2 AERIAL VIEW 1 - PROPOSED

3 AERIAL VIEW 2 - EXISTING

4 AERIAL VIEW 2 - PROPOSED

Similar Gable Dormer at 28 Memorial Blvd (2 properties west of 18 Memorial blvd)

2 FRONT ELEVATION (NORTH) - PROPOSED 3/16" = 1'-0"