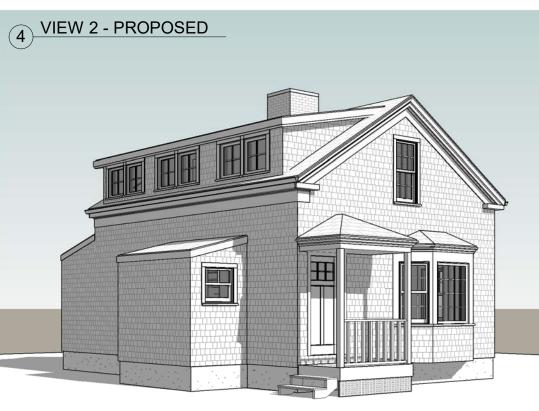

2 AERIAL VIEW 1 - PROPOSED

3 AERIAL VIEW 2 - EXISTING

4 AERIAL VIEW 2 - PROPOSED

Similar Gable Dormer at 28 Memorial Blvd (2 properties west of 18 Memorial blvd)

2 FRONT ELEVATION (NORTH) - PROPOSED 3/16" = 1'-0"