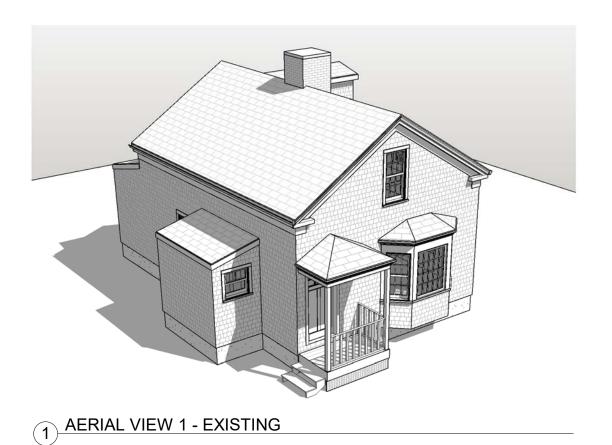

2 AERIAL VIEW 1 - PROPOSED

3 AERIAL VIEW 2 - EXISTING

4 AERIAL VIEW 2 - PROPOSED

Similar Gable Dormer at 28 Memorial Blvd (2 properties west of 18 Memorial blvd)

2 FRONT ELEVATION (NORTH) - PROPOSED 3/16" = 1'-0"