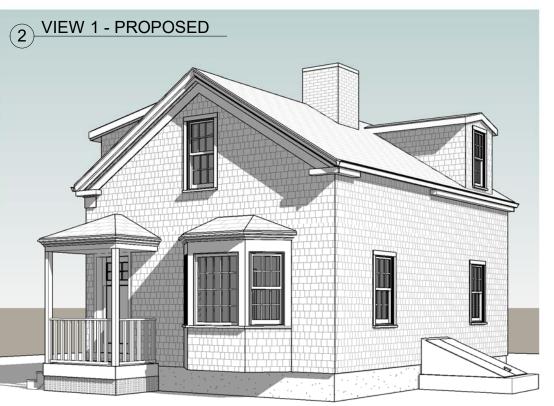

2 AERIAL VIEW 1 - PROPOSED

3 AERIAL VIEW 2 - EXISTING

4 AERIAL VIEW 2 - PROPOSED

Similar Gable Dormer at 28 Memorial Blvd (2 properties west of 18 Memorial blvd)

2 FRONT ELEVATION (NORTH) - PROPOSED 3/16" = 1'-0"