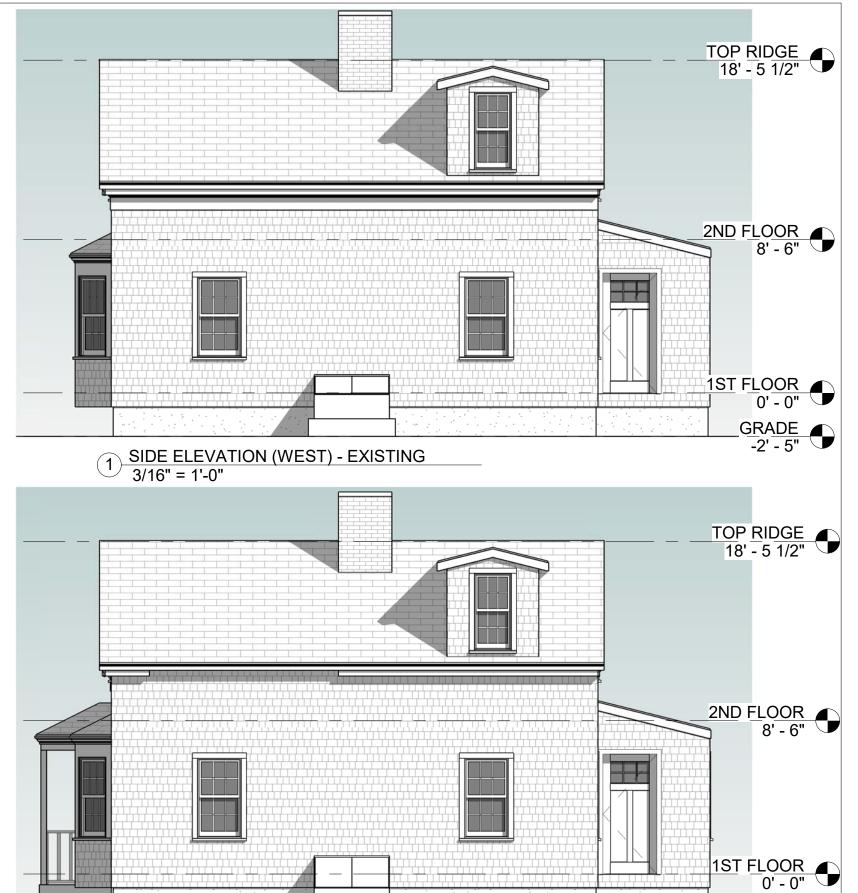

COSTA RESIDENCE 18 MEMORIAL BLVD - NEWPORT, RI 02840

TOP RIDGE 18' - 5 1/2"

2ND FLOOR 8' - 6"

1ST FLOOR 0' - 0"

GRADE -2' - 5"

2 SIDE ELEVATION (WEST) - PROPOSED 3/16" = 1'-0"

GRADE -2' - 5"

REAR ELEVATION (SOUTH) - EXISTING 3/16" = 1'-0"