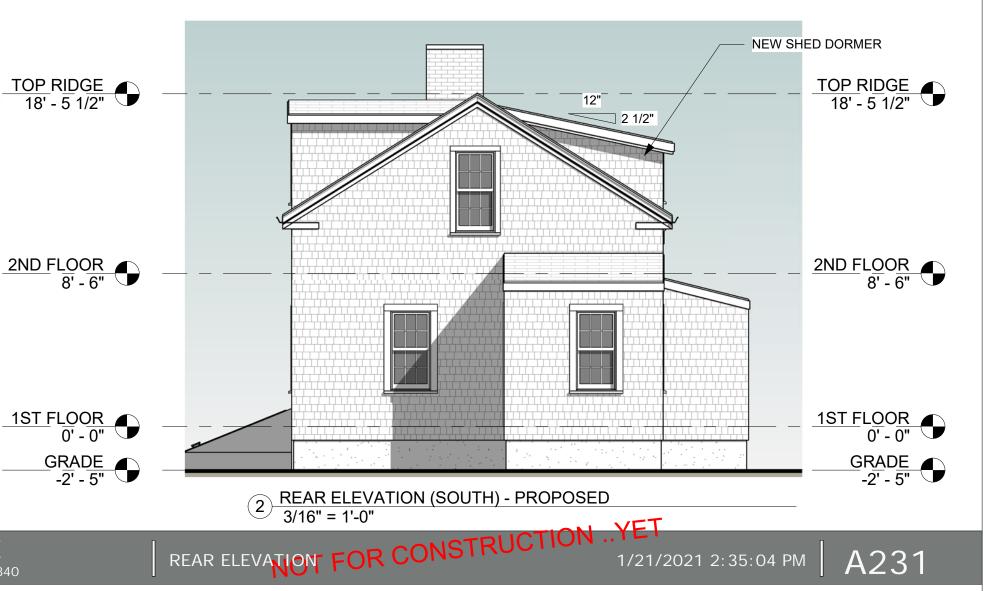

2 AERIAL VIEW 1 - PROPOSED

3 AERIAL VIEW 2 - EXISTING

4 AERIAL VIEW 2 - PROPOSED

Similar Gable Dormer at 28 Memorial Blvd (2 properties west of 18 Memorial blvd)

2 FRONT ELEVATION (NORTH) - PROPOSED 3/16" = 1'-0"

COSTA RESIDENCE 18 MEMORIAL BLVD - NEWPORT, RI 02840

TOP RIDGE 18' - 5 1/2"

2ND FLOOR 8' - 6"

1ST FLOOR 0' - 0"

GRADE -2' - 5"

2 SIDE ELEVATION (WEST) - PROPOSED 3/16" = 1'-0"

GRADE -2' - 5"

REAR ELEVATION (SOUTH) - EXISTING 3/16" = 1'-0"