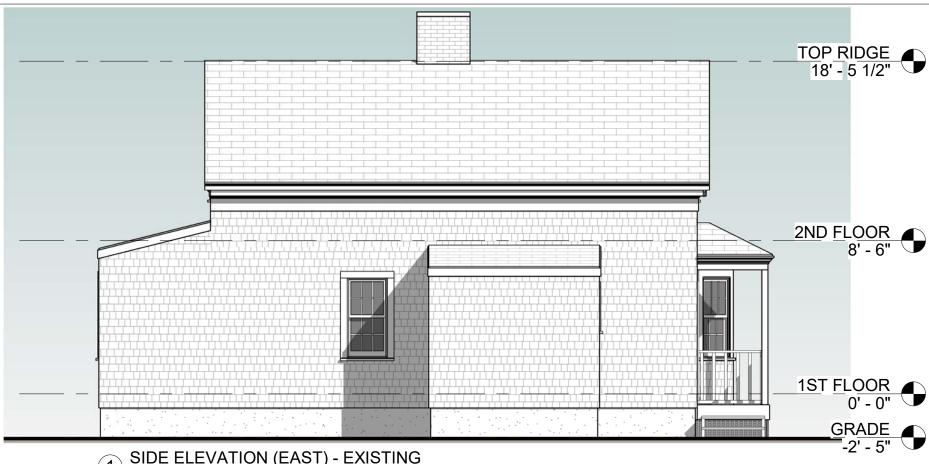

COSTA RESIDENCE 18 MEMORIAL BLVD - NEWPORT, RI 02840

TOP RIDGE 18' - 5 1/2"

2ND FLOOR 8' - 6"

1ST FLOOR 0' - 0"

GRADE -2' - 5"

2 SIDE ELEVATION (WEST) - PROPOSED 3/16" = 1'-0"

GRADE -2' - 5"

REAR ELEVATION (SOUTH) - EXISTING 3/16" = 1'-0"