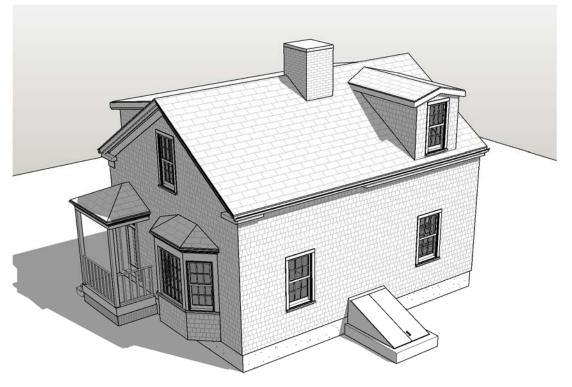

2 AERIAL VIEW 1 - PROPOSED

3 AERIAL VIEW 2 - EXISTING

4 AERIAL VIEW 2 - PROPOSED

Similar Gable Dormer at 28 Memorial Blvd (2 properties west of 18 Memorial blvd)

2 FRONT ELEVATION (NORTH) - PROPOSED 3/16" = 1'-0"