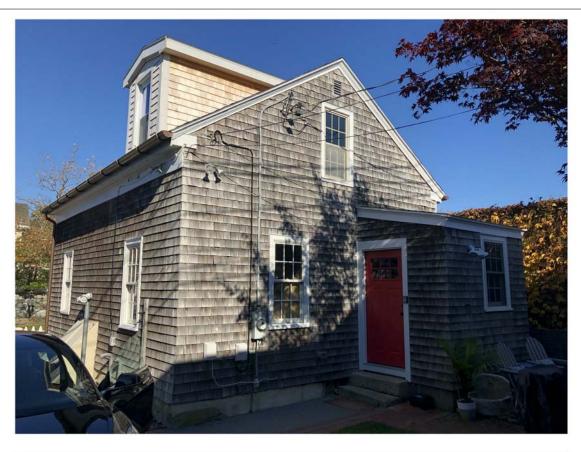

2 AERIAL VIEW 1 - PROPOSED

3 AERIAL VIEW 2 - EXISTING

4 AERIAL VIEW 2 - PROPOSED

Similar Gable Dormer at 28 Memorial Blvd (2 properties west of 18 Memorial blvd)

2 FRONT ELEVATION (NORTH) - PROPOSED 3/16" = 1'-0"