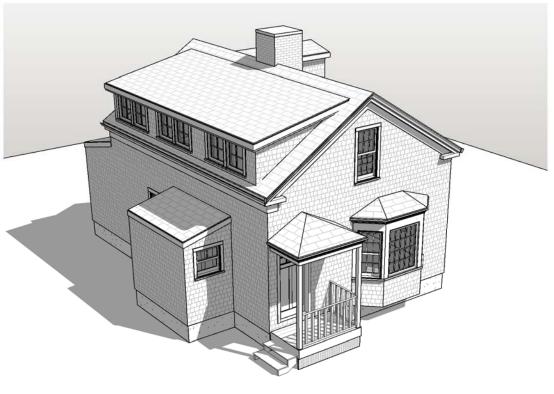

2 AERIAL VIEW 1 - PROPOSED

3 AERIAL VIEW 2 - EXISTING

4 AERIAL VIEW 2 - PROPOSED

Similar Gable Dormer at 28 Memorial Blvd (2 properties west of 18 Memorial blvd)

2 FRONT ELEVATION (NORTH) - PROPOSED 3/16" = 1'-0"