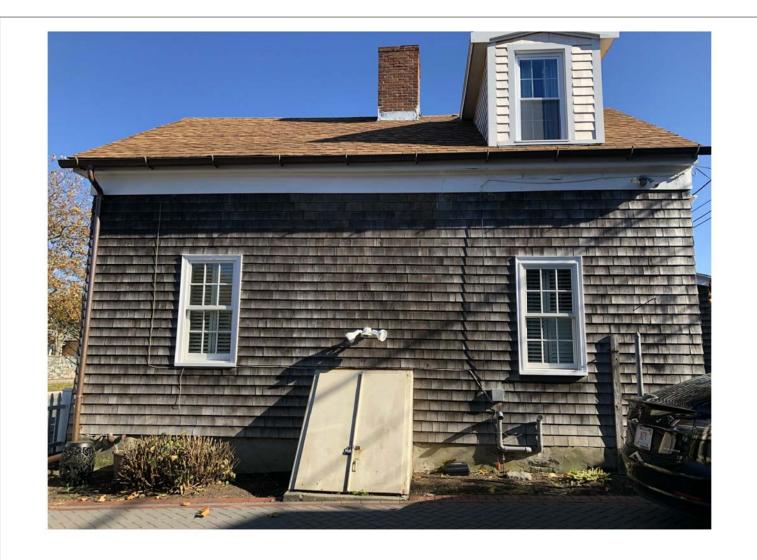

2 AERIAL VIEW 1 - PROPOSED

3 AERIAL VIEW 2 - EXISTING

4 AERIAL VIEW 2 - PROPOSED

Similar Gable Dormer at 28 Memorial Blvd (2 properties west of 18 Memorial blvd)

2 FRONT ELEVATION (NORTH) - PROPOSED 3/16" = 1'-0"