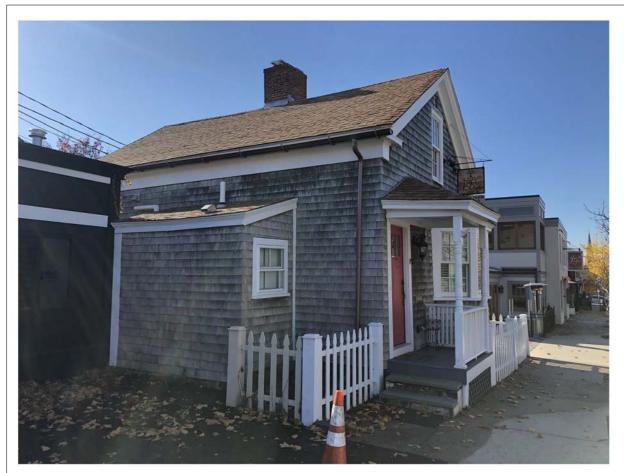

2 AERIAL VIEW 1 - PROPOSED

3 AERIAL VIEW 2 - EXISTING

4 AERIAL VIEW 2 - PROPOSED

Similar Gable Dormer at 28 Memorial Blvd (2 properties west of 18 Memorial blvd)

2 FRONT ELEVATION (NORTH) - PROPOSED 3/16" = 1'-0"