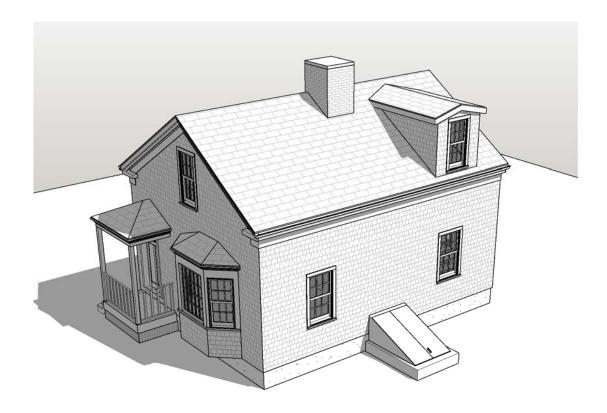

2 AERIAL VIEW 1 - PROPOSED

3 AERIAL VIEW 2 - EXISTING

4 AERIAL VIEW 2 - PROPOSED

Similar Gable Dormer at 28 Memorial Blvd (2 properties west of 18 Memorial blvd)

2 FRONT ELEVATION (NORTH) - PROPOSED 3/16" = 1'-0"