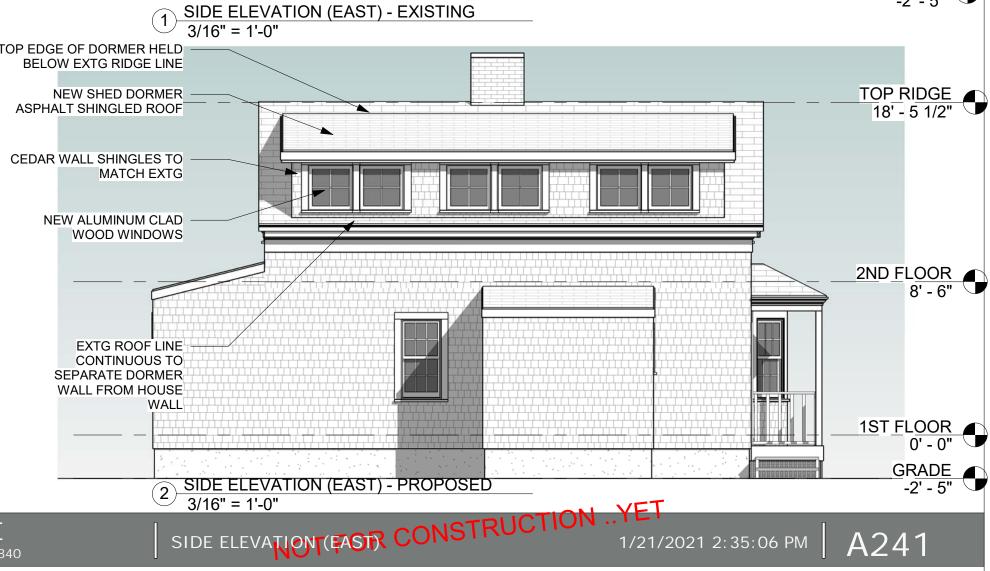

COSTA RESIDENCE 18 MEMORIAL BLVD - NEWPORT, RI 02840

TOP RIDGE 18' - 5 1/2"

2ND FLOOR 8' - 6"

1ST FLOOR 0' - 0"

GRADE -2' - 5"

2 SIDE ELEVATION (WEST) - PROPOSED 3/16" = 1'-0"

GRADE -2' - 5"

REAR ELEVATION (SOUTH) - EXISTING 3/16" = 1'-0"