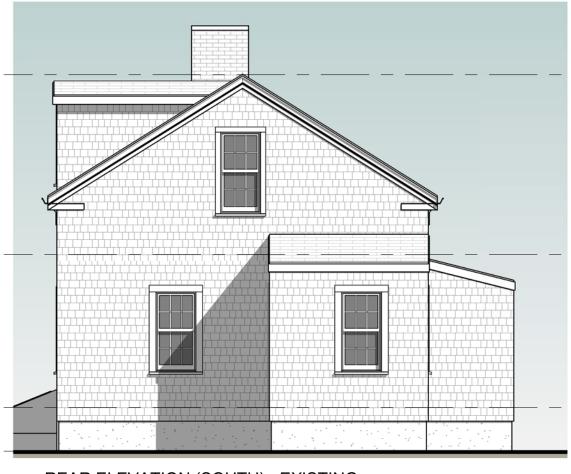

COSTA RESIDENCE 18 MEMORIAL BLVD - NEWPORT, RI 02840

TOP RIDGE 18' - 5 1/2"

2ND FLOOR 8' - 6"

1ST FLOOR 0' - 0"

GRADE -2' - 5"

2 SIDE ELEVATION (WEST) - PROPOSED 3/16" = 1'-0"

GRADE -2' - 5"

REAR ELEVATION (SOUTH) - EXISTING 3/16" = 1'-0"